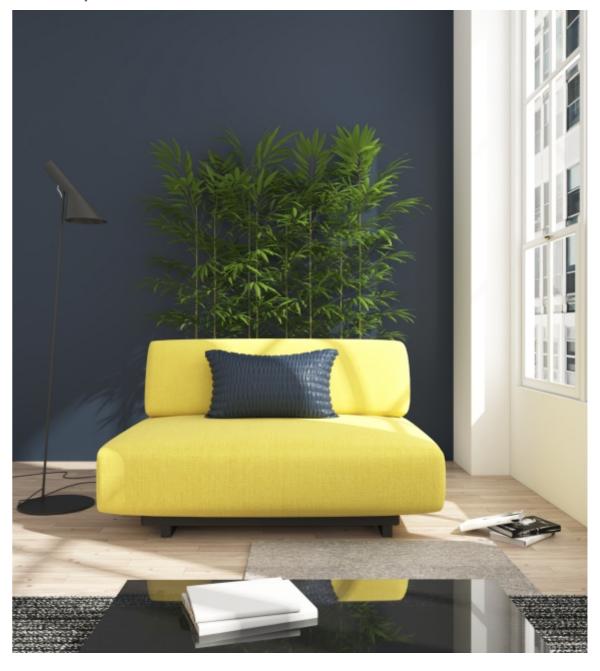

## MELLWANDER

## LUKE

The Luke sofa is a time capsule of style. It's subtle and layered composition creates a dynamic and effortlessly stylish presence in any living room. Luke is not only a style statement but also a prime example of brilliance where functionality amalgamates with aesthetics.