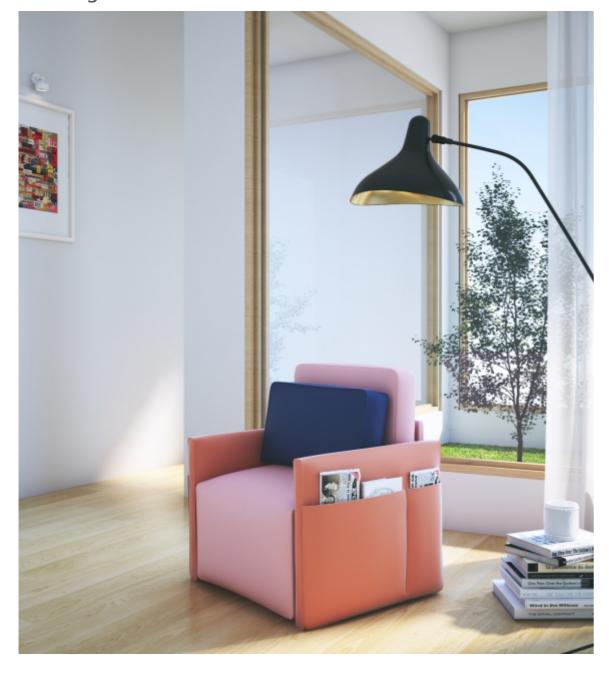

### ROWLING

Rowling is a comfortable armchair that gives an open invitation to read and relax. There are storage spaces in it to put books and magazines; thus making it a multifunctional piece of fittings. It is power-packed with Hettich FrankoFlex L fitting which makes one recline to their favourite position comfortably.

Fitting Used