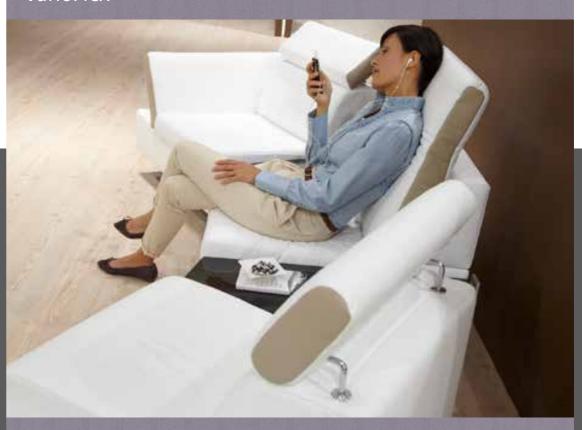

#### Friction fitting for head and armrests in upholstered furniture

We guarantee the torque of the unique friction fitting "FricoFlex" on delivery and its nearly constant torque during the whole service life. This quality feature is guaranteed by a cleverly thought-out material mix, the technical properties of the component parts and an automatic assembly process with integrated quality control.

#### Fitting for narrow head and armrests, infinitely adjustable

Fitting, completely mounted

Adjustment area max. 270°

The fitting allows a noiseless infinite range of adjustment to any desired position

Installation on wooden frames by means of M6 wood screws

Installation on tubular frames of Ø 22 x 1,8 mm is possible.

The fitting has indentations at 58 mm centers into which the tube can be crimped For right and left hand side

- Entry level Head / Arm rest FricoFlex
   Premium Head / Arm rest / Back rest FricoFlex with double hinge
   Entry level Head rest FricoStretch