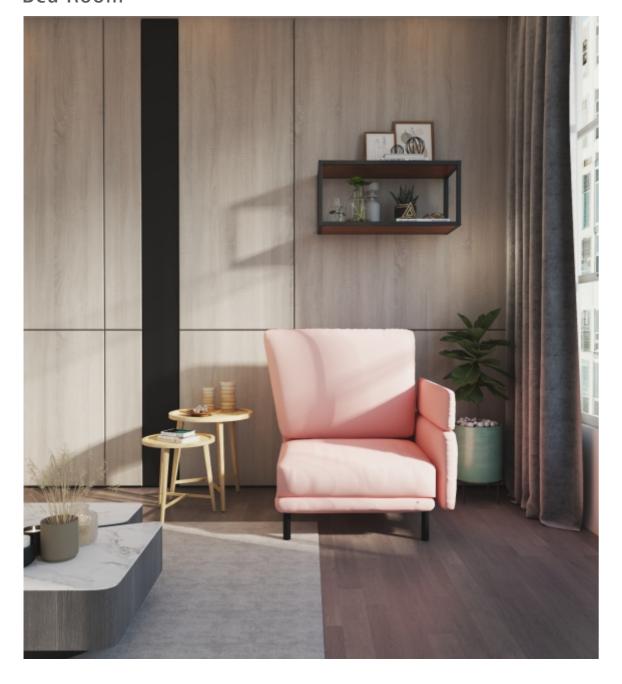

## SQUARE

DESIGN IDEA 14 **Drawing Room** 

DESIGN IDEA 15 Bed Room

### CHILLAP

A multifunctional design that combines ultimate comfortable seating with a peachy modern look, thanks to the magical solution in the adjustable armrest. The Hettich fitting ProFlex helps in converting the armrest to provide bonus features.

Fitting Used ProFlex