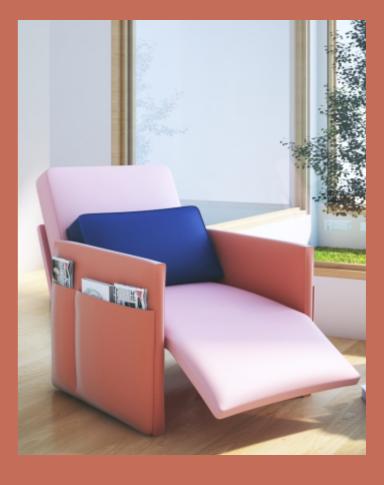

### ROWLING

Rowling is a comfortable armchair that gives an open invitation to read and relax. There are storage spaces in it to put books and magazines; thus making it a multifunctional piece of fittings. It is power-packed with Hettich FrankoFlex L fitting which makes one recline to their favourite position comfortably.

Fitting Used