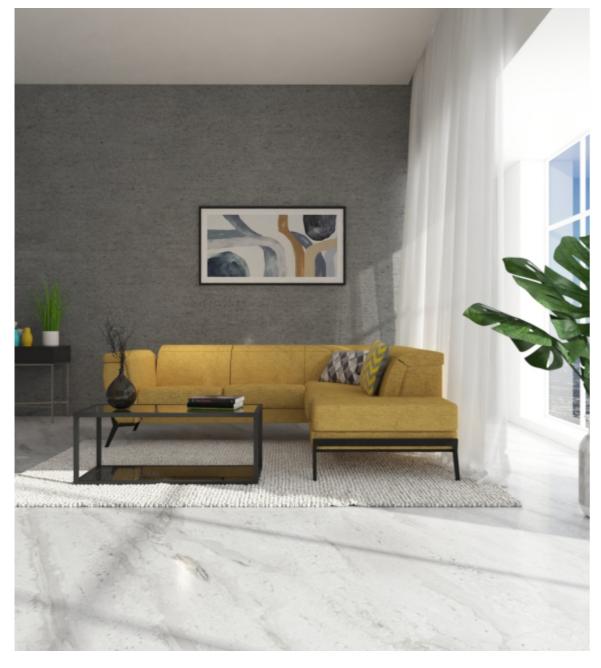

### ANGLE

Sophisticated functionality and sublime design amalgamated by the Hettich design team in a sofa with adjustable armrests for perfect seating comfort. It has a storage compartment that aptly hides away all the essential things one needs while watching television or reading their favourite book.