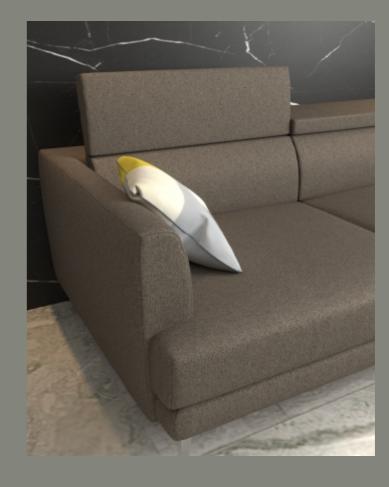

#### Friction fitting for head and armrests in upholstered furniture

We guarantee the torque of the unique friction fitting "FricoFlex" on delivery and its nearly constant torque during the whole service life. This quality feature is guaranteed by a cleverly thought-out material mix, the technical properties of the component parts and an automatic assembly process with integrated quality control.

#### Fitting for narrow head and armrests, infinitely adjustable

Fitting, completely mounted

Adjustment area max. 270°

The fitting allows a noiseless infinite range of adjustment to any desired position

Installation on wooden frames by means of M6 wood screws

Installation on tubular frames of Ø 22 x 1,8 mm is possible.

The fitting has indentations at 58 mm centers into which the tube can be crimped For right and left hand side

- Entry level Head / Arm rest FricoFlex
   Premium Head / Arm rest / Back rest FricoFlex with double hinge
   Entry level Head rest FricoStretch