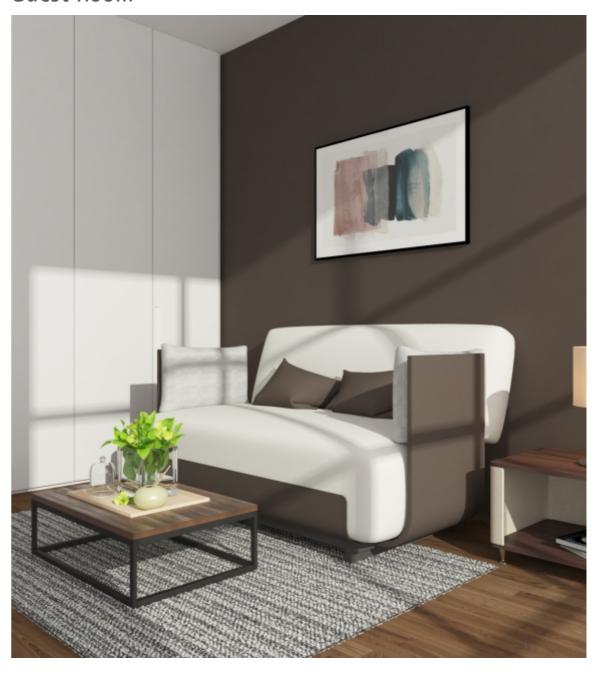

Fitting Used FrankoFlex

DESIGN IDEA 16

Guest Room

DESIGN IDEA 17 Living Room

### SABATO

The bedroom is not the place to sleep and rest, but now it has become a place for reading, watching and entertaining. Sabato bedroom sofa is designed with the same inspiration to make one's bedroom sofa functional and unique. The Hettich fitting FrankoFlex helps in adjusting the armrests as one desires.