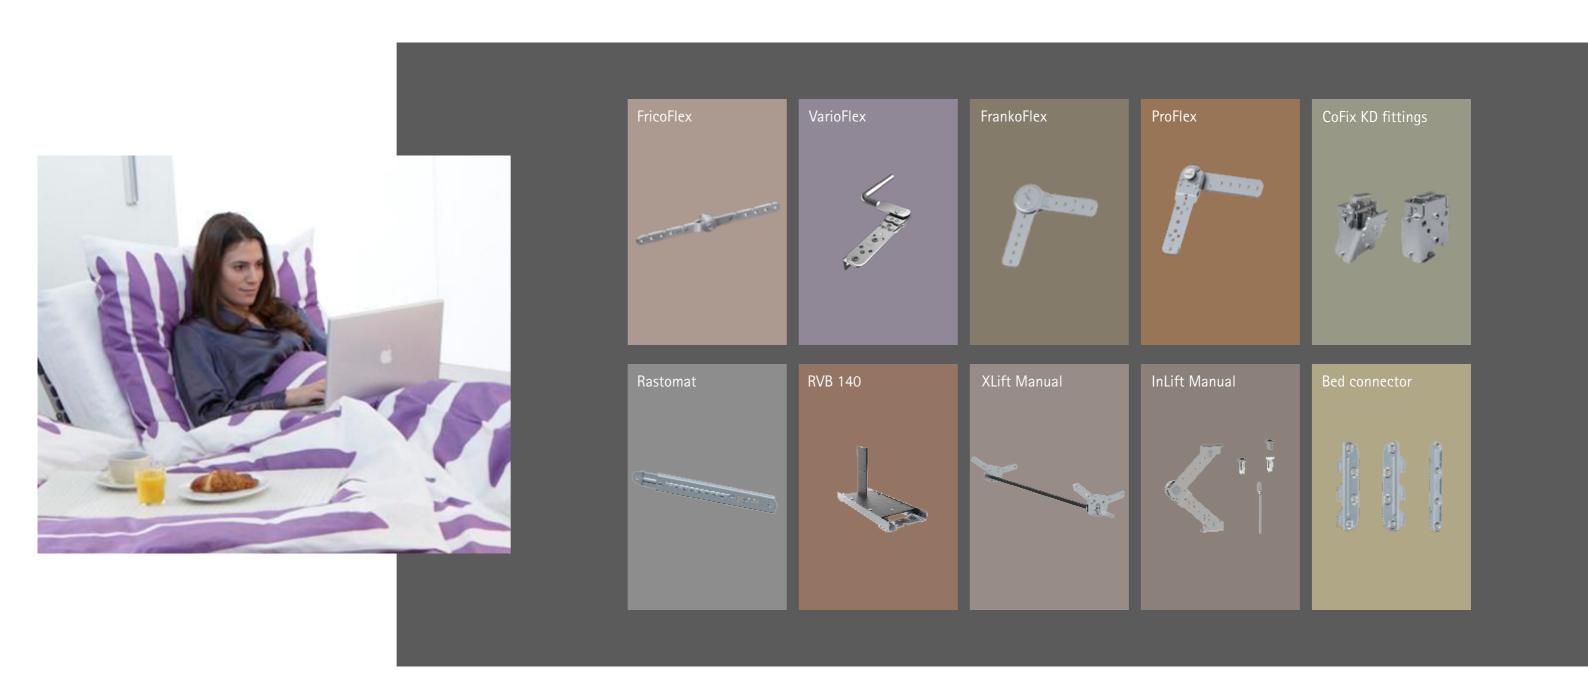

# Hettich Franke product overview

### FricoFlex

### VarioFlex

### FrankoFlex

### ProFlex

### CoFix KD fittings

### Rastomat

The universal telescopic fitting for slatted bed bases and upholstered furniture

Easy and quick assembly

The fitting stops in every required position without having to return to

he zero position

### **RVB 140**

### XLift