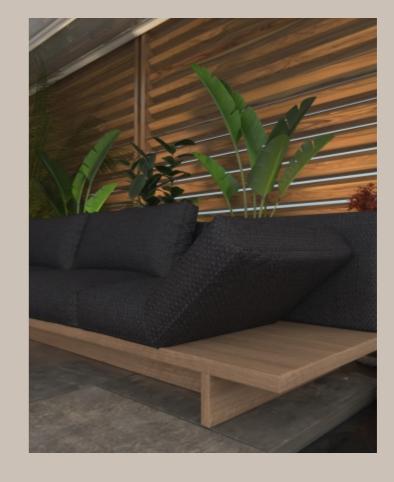

### DESIGN IDEA 1 Living Room

## MELLWANDER

## LUKE

The Luke sofa is a time capsule of style. It's subtle and layered composition creates a dynamic and effortlessly stylish presence in any living room. Luke is not only a style statement but also a prime example of brilliance where functionality amalgamates with aesthetics.