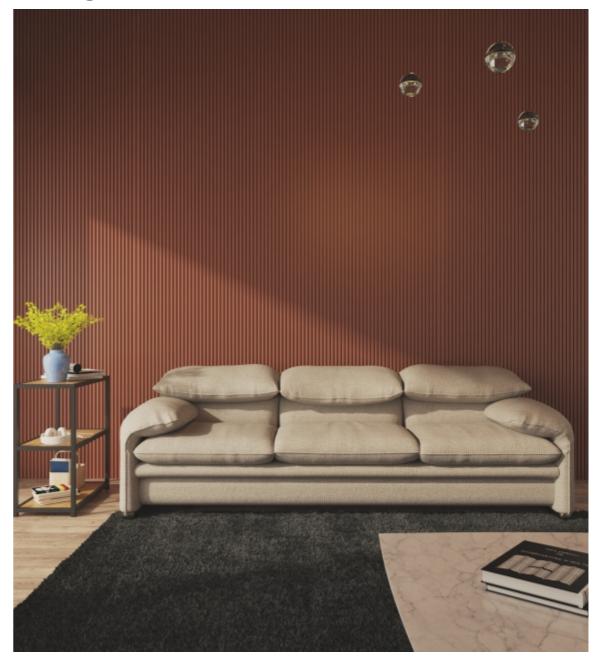

#### **AVALANCHE**

The Avalanche sofa comprises two distinct elements: an inviting showpiece sofa and an expansive and cozy sofa with an unfolded backrest. Whether sparking the beginning of a captivating conversation or marking the end of a long day, the Avalanche always exudes excellence This is achieved not only through the utilization of the Hettich fitting FrankoFlex for the folding backrest but also by the inclusion of soft cushions and a delightfully deep seat.

Fitting Used CoFix M