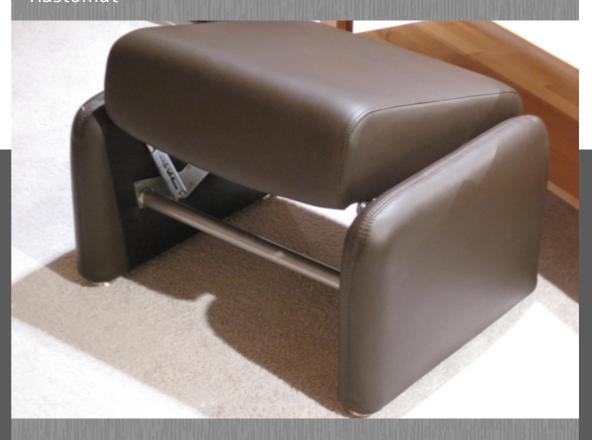

### Rastomat

The universal telescopic fitting for slatted bed bases and upholstered furniture

Easy and quick assembly

The fitting stops in every required position without having to return to

he zero position

Steel pin limits opening

Low noise

For left and right hand use

5, 6 and 10 adjusting positions

The 6-ratchet version is reversible

(can be switched from various positions)

► Standard - Bed height / Storage - Rastomat