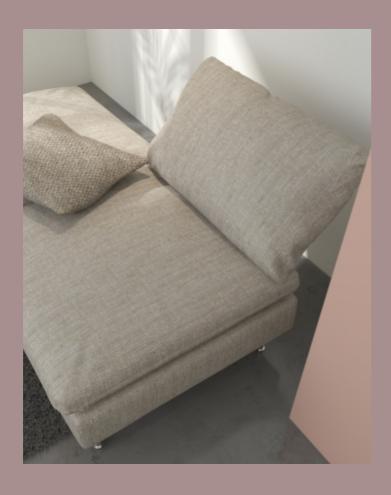

### VarioFlex

#### Adjustable fitting for headrests in upholstered furniture

Thanks to the especially small diameter of 35 mm the VarioFlex is particularly suitable for flexible and modern upholstered furniture and allows many different installation possibilities.

#### Adjustable fitting for slender upholstered headrests

Fitting, completely mounted Adjustment in a range of 360° is possible The fitting allows increments of 15° Pleasant sound during the adjustment in the headrest Upon request the fitting can be equipped with links and fixing plates