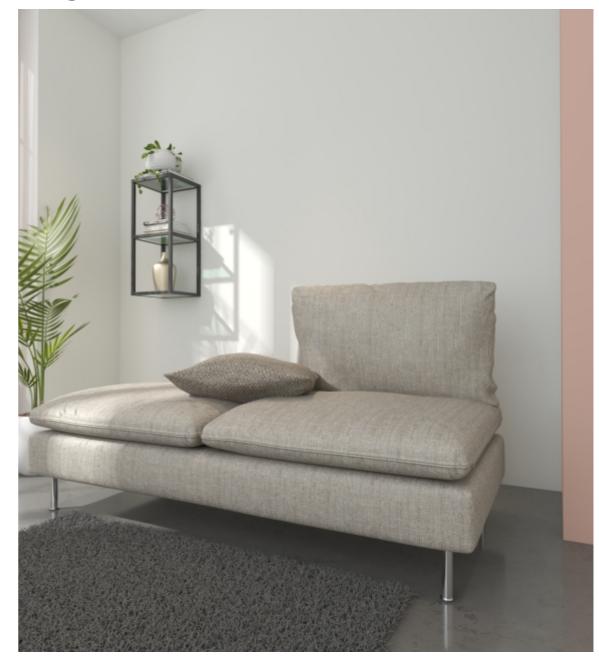

### VarioFlex

#### Adjustable fitting for headrests in upholstered furniture

Thanks to the especially small diameter of 35 mm the VarioFlex is particularly suitable for flexible and modern upholstered furniture and allows many different installation possibilities.

#### Adjustable fitting for slender upholstered headrests

Fitting, completely mounted Adjustment in a range of 360° is possible The fitting allows increments of 15° Pleasant sound during the adjustment in the headrest Upon request the fitting can be equipped with links and fixing plates