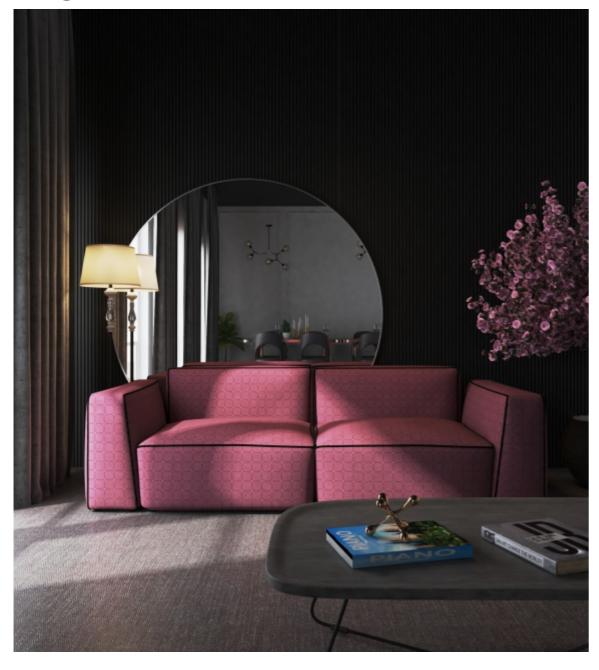

## CHAMELEON

### ANGLE

Sophisticated functionality and sublime design amalgamated by the Hettich design team in a sofa with adjustable armrests for perfect seating comfort. It has a storage compartment that aptly hides away all the essential things one needs while watching television or reading their favourite book.