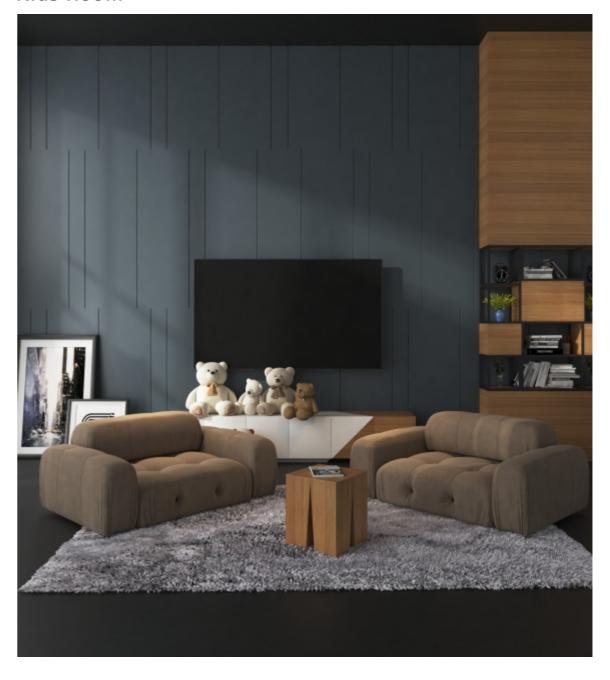

### PIOMBINO

Piombino is a modular sofa with a set of compositional elements. It owes its comfort to the ergonomic padding that gives an informal and flirty appearance without renouncing any of its design elements. The freedom to change the composition is possible because of the use of FrankoFlex, VarioFlex and CoFix M.

Fittings Used FrankoFlex VarioFlex CoFix M