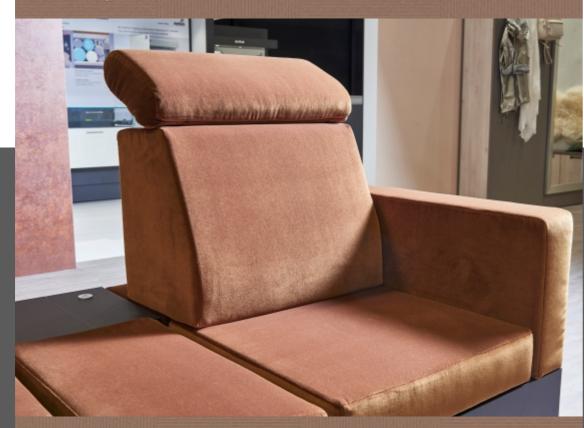

### **RVB 140**

# Individual adjustment of the seat depth in upholstered furniture

Easy assembly by means of four screw fixings
Smooth running thanks to proven Hettich Quadro runners
Precise and individual adjustment by means of 10 notches in Silent Mode
Easy Stop function: a perceptible end position prevents the fitting from
changing direction un- intentionally
No need for a swivel movement - adjustment is made horizontally
No sharp edges

Tested according to RAL GZ 430/4

Adjustment area: 140 mm - the fitting leaves no central slot visible

▶ Premium - Displaceable back rest - RVB 140