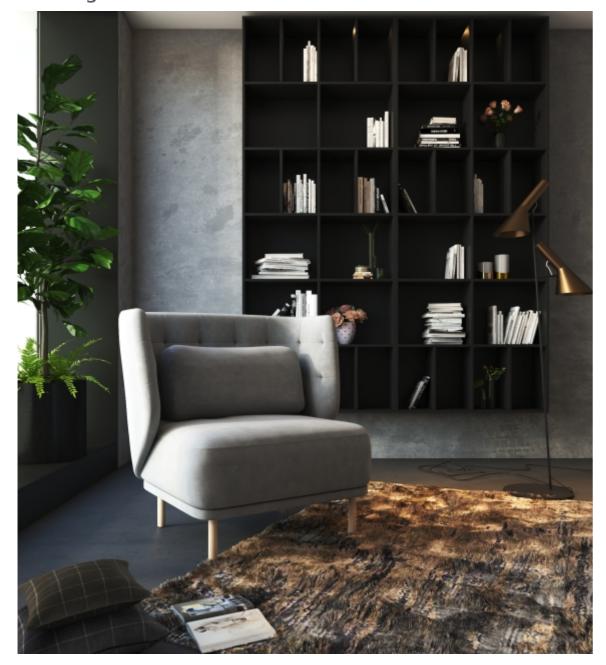

### ROWLING

Rowling is a comfortable armchair that gives an open invitation to read and relax. There are storage spaces in it to put books and magazines; thus making it a multifunctional piece of fittings. It is power-packed with Hettich FrankoFlex L fitting which makes one recline to their favourite position comfortably.

Fitting Used