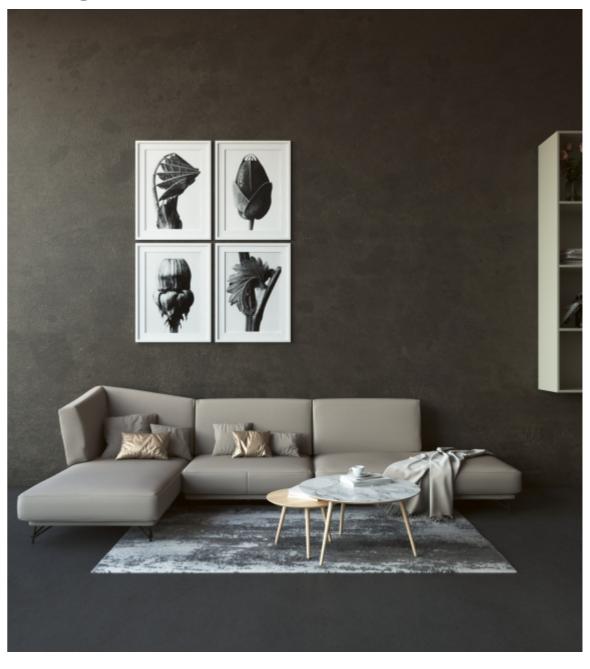

#### **AVALANCHE**

The Avalanche sofa comprises two distinct elements: an inviting showpiece sofa and an expansive and cozy sofa with an unfolded backrest. Whether sparking the beginning of a captivating conversation or marking the end of a long day, the Avalanche always exudes excellence This is achieved not only through the utilization of the Hettich fitting FrankoFlex for the folding backrest but also by the inclusion of soft cushions and a delightfully deep seat.

Fitting Used CoFix M