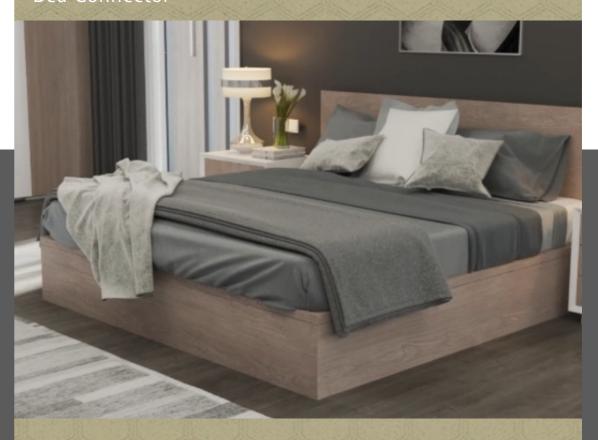

### Rastomat

The universal telescopic fitting for slatted bed bases and upholstered furniture

Easy and quick assembly

The fitting stops in every required position without having to return to

he zero position

Steel pin limits opening

Low noise

For left and right hand use

5, 6 and 10 adjusting positions

The 6-ratchet version is reversible

(can be switched from various positions)

► Standard - Bed height / Storage - Rastomat