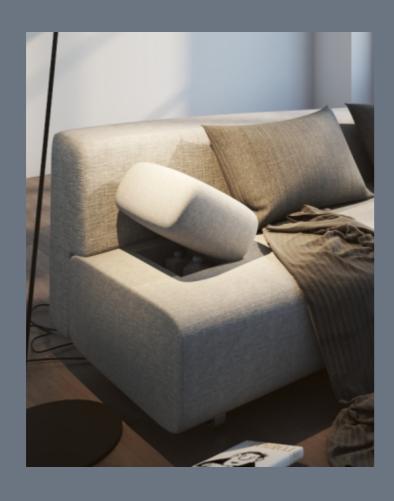

#### Adjustable fitting for head and armrests in upholstered furniture

The ratchet fitting FrankoFlex is still a synonym for the adjustment in upholstered furniture and creates a clear added value for our customers thanks to its stability and flexibility in use.

#### FrankoFlex – for the individual adjustment of head- and armrests

#### FrankoFlex L – heavy duty individual adjustment of backrest

Possibility to mount on wooden and steel-tube bases (upon request available in a weld-on version, finish .03)

The unobtrusive enclosed design does not detract from the appearance and guarantees a secure functional performance.

The fine notches of  $9^{\circ}$  render the individual adjustment of the fitting possible. Fixing-holes in 32-mm-system.

As the fitting is flat and slim, it offers many mounting possibilities.

- ▶ Standard Arm rest FrankoFlex
- Standard Back rest FrankoFlex L