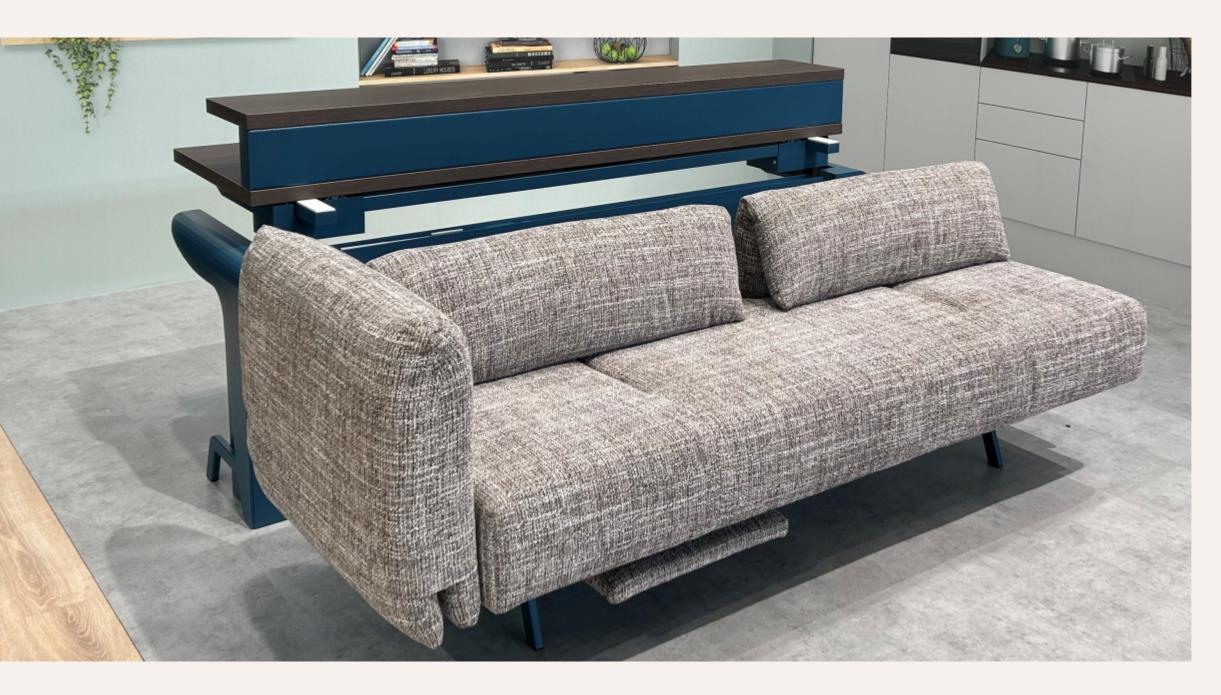

#### Plug in system Cofix S

For a simple easy and comfortable connection of seating elements Upholstery is not damaged while joining the elements as the component parts are easily seen.

- Standard Knock down sofa CoFix M
- Standard Knock down sofa CoFix S

#### **AVALANCHE**

The Avalanche sofa comprises two distinct elements: an inviting showpiece sofa and an expansive and cozy sofa with an unfolded backrest. Whether sparking the beginning of a captivating conversation or marking the end of a long day, the Avalanche always exudes excellence This is achieved not only through the utilization of the Hettich fitting FrankoFlex for the folding backrest but also by the inclusion of soft cushions and a delightfully deep seat.

Fitting Used CoFix M