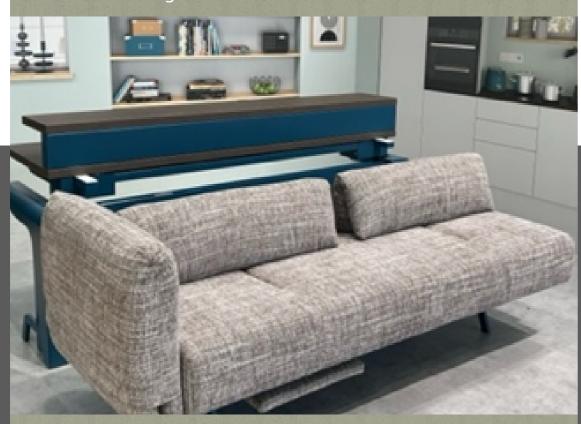

### XLift

# High comfort due to the possibility of operating on both sides

For back width up to 1400 mm is usable

Easy to adjust

No electrical power and no disturbing cables are needed

Can be operated from both sides with a lever or loop / rope

Also suitable for sofa-beds

Pleasant adjustment range from 0° to 90°

No fixed point of reverse -> by pulling the rope the adjustment can follow all directions

- ► Standard Back rest adjustment XLift Manual
- ▶ Premium Back rest adjustment XLift Motorized