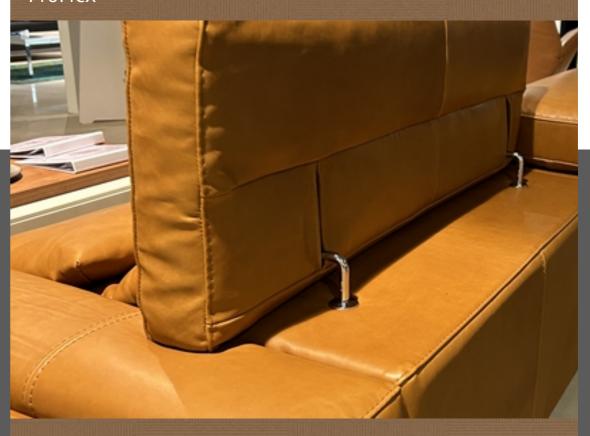

### ProFlex

# ProFlex provides adjustment of the arm- and headrest in upholstered furniture

ProFlex is concepted as a modular system

Many applications are possible

Basically add-ons can be combined, e. g. Silent Mode, Easy Stop and spring, Stretch version

All variants are available in surfaces chrome and black

Point of return on the market with 7°, this makes new designs possible

**Reversibility** – the ProFlex can be switched from various positions. This ensures a

Wide adjustment range up to 135°, fine notches in 5° steps

▶ Premium - Head / Arm rest- ProFlex