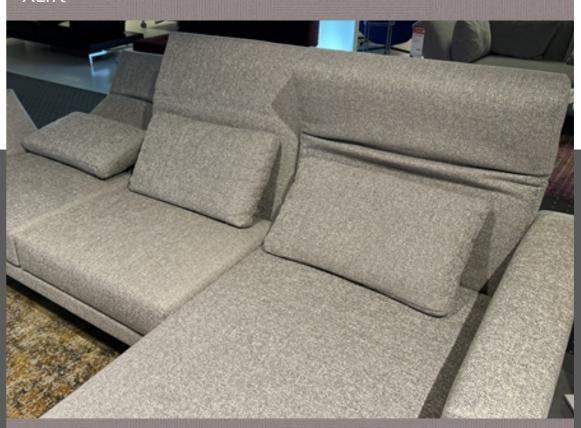

### XLift

# High comfort due to the possibility of operating on both sides

For back width up to 1400 mm is usable

Easy to adjust

No electrical power and no disturbing cables are needed

Can be operated from both sides with a lever or loop / rope

Also suitable for sofa-beds

Pleasant adjustment range from 0° to 90°

No fixed point of reverse -> by pulling the rope the adjustment can follow all directions

- ► Standard Back rest adjustment XLift Manual
- ▶ Premium Back rest adjustment XLift Motorized