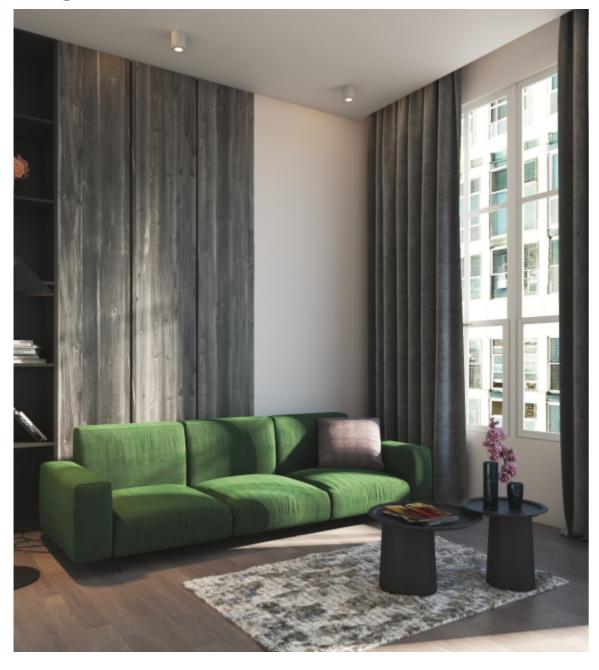

## LUKE

The Luke sofa is a time capsule of style. It's subtle and layered composition creates a dynamic and effortlessly stylish presence in any living room. Luke is not only a style statement but also a prime example of brilliance where functionality amalgamates with aesthetics.