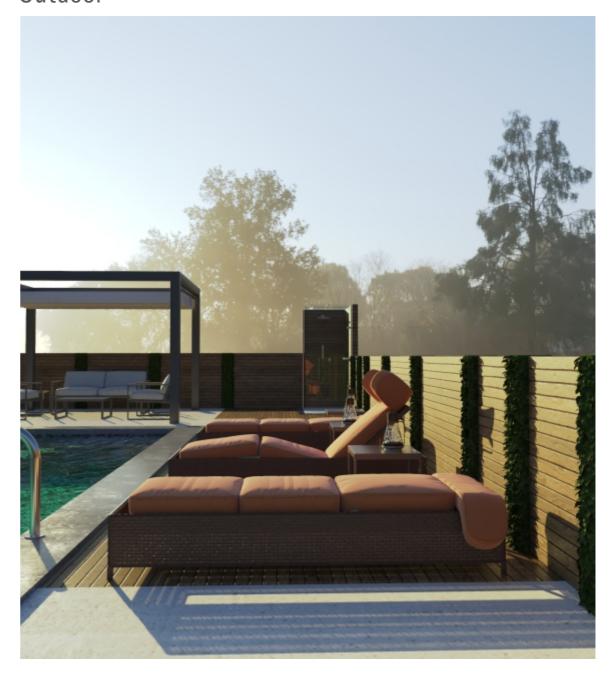

rests as one desires.

Fitting Used FrankoFlex

DESIGN IDEA 16

Guest Room





DESIGN IDEA 17 Living Room





### DORA

Dora is an L-shaped sofa which is placed in a living area where one can relax yet engage in conversation with their peers. Guests will be mesmerised by the slight detailing in adjusting of sidearm/ pillow which reclines and gives a perfect reading/relaxing angle by using Hettich fitting FrankoFlex.





### MIKONO

Just as elegant as wonderfully comfortable. It has an impeccably detailed finish that lets one recline while standing so that you can read or talk comfortably. The Hettich fitting FrankoFlex L helps it to convert into a standing recliner.

Fitting Used FrankoFlex I

# Office 18





DESIGN IDEA 19

### Terrace









## SOLANAS

### DESIGN IDEA 20 Outdoor





# Pan India Hettich services & network

#### Offices:

Registered & Head Office: Hettich India Private Limited 302, Durolite House, Opp. SAB TV, New Link Road, Andheri (West), Mumbai - 400 053 Phone: +91 22 2674 3289/3356/4089

### **Production Sites:**

Vadodara: Hettich India Private Limited Plot No. 304, Dhanora, Nandesari Road, Near ECPL, Village - Dhanora - 391 346 Dist. - Vadodara, Gujarat

Delhi Office:

A-26/4, 1st floor,

New Delhi - 110 044

Hettich India Private Limited

Mohan Co-operative Industrial Estate,

Phone: +91 11 4889 4000, 4889 4005

Hettich India Private Limited Plot No. 1, Sector - 5, Mhow - Neemuch Road, Opp Lupin Ltd, Pithampur Industrial, Pithampur - 454 774 Madhva Pradesh

### Training Centre:

Hettich Poddar Wood Work Institute Plot No.2, 1st Floor, DLF Ind