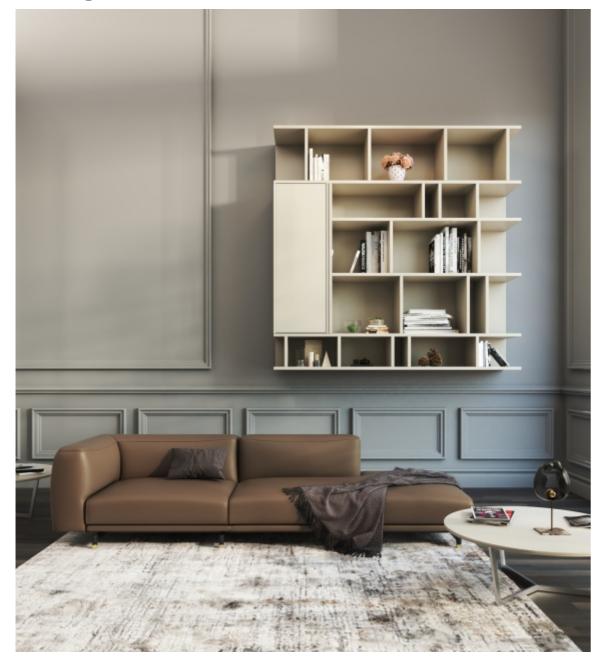

#### **AVALANCHE**

The Avalanche sofa comprises two distinct elements: an inviting showpiece sofa and an expansive and cozy sofa with an unfolded backrest. Whether sparking the beginning of a captivating conversation or marking the end of a long day, the Avalanche always exudes excellence This is achieved not only through the utilization of the Hettich fitting FrankoFlex for the folding backrest but also by the inclusion of soft cushions and a delightfully deep seat.

Fitting Used CoFix M