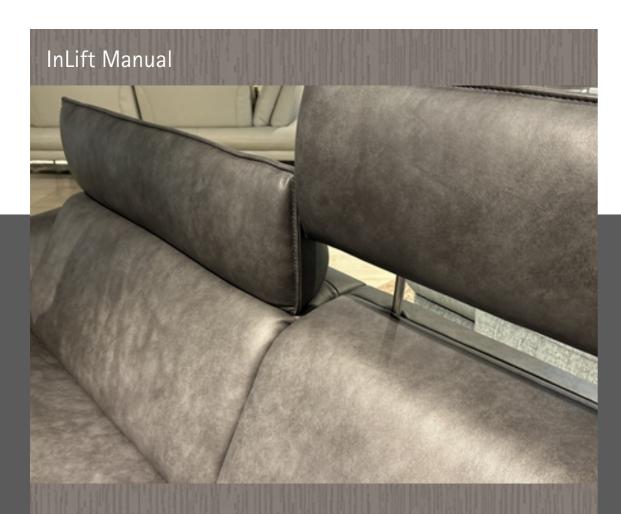

#### Easy knock-down without tools makes the furniture separable

Works well with friction. So no electrical power is needed Consistend adjustment force during the life cycle Easy to handle Low total weight because of less parts

Defiation after life cycle of 3.000 cycles between max. -20% / + 35%

Height adjustment range is depending on the length of the roundlink

- Standard Head rest height adjustment InLift Manual
   Premium Head rest height adjustment InLift Motorized