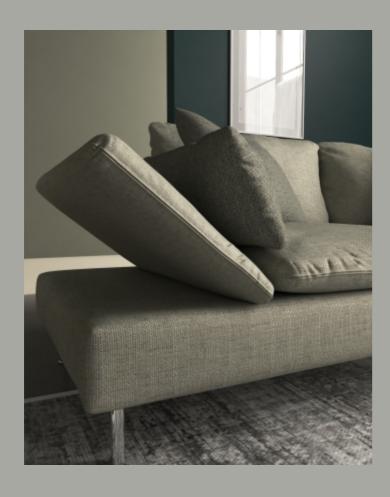

#### Adjustable fitting for head and armrests in upholstered furniture

The ratchet fitting FrankoFlex is still a synonym for the adjustment in upholstered furniture and creates a clear added value for our customers thanks to its stability and flexibility in use.

#### FrankoFlex L – heavy duty individual adjustment of backrest

Possibility to mount on wooden and steel-tube bases (upon request available in a weld-on version, finish .03)

The unobtrusive enclosed design does not detract from the appearance and guarantees a secure functional performance.

The fine notches of  $9^{\circ}$  render the individual adjustment of the fitting possible. Fixing-holes in 32-mm-system.

As the fitting is flat and slim, it offers many mounting possibilities.

- ▶ Standard Arm rest FrankoFlex
- Standard Back rest FrankoFlex L