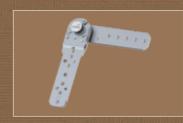

### ProFlex

# ProFlex provides adjustment of the arm- and headrest in upholstered furniture

ProFlex is concepted as a modular system

Many applications are possible

Basically add-ons can be combined, e. g. Silent Mode, Easy Stop and spring, Stretch version

All variants are available in surfaces chrome and black

Point of return on the market with 7°, this makes new designs possible

**Reversibility** – the ProFlex can be switched from various positions. This ensures a

Wide adjustment range up to 135°, fine notches in 5° steps

▶ Premium - Head / Arm rest- ProFlex