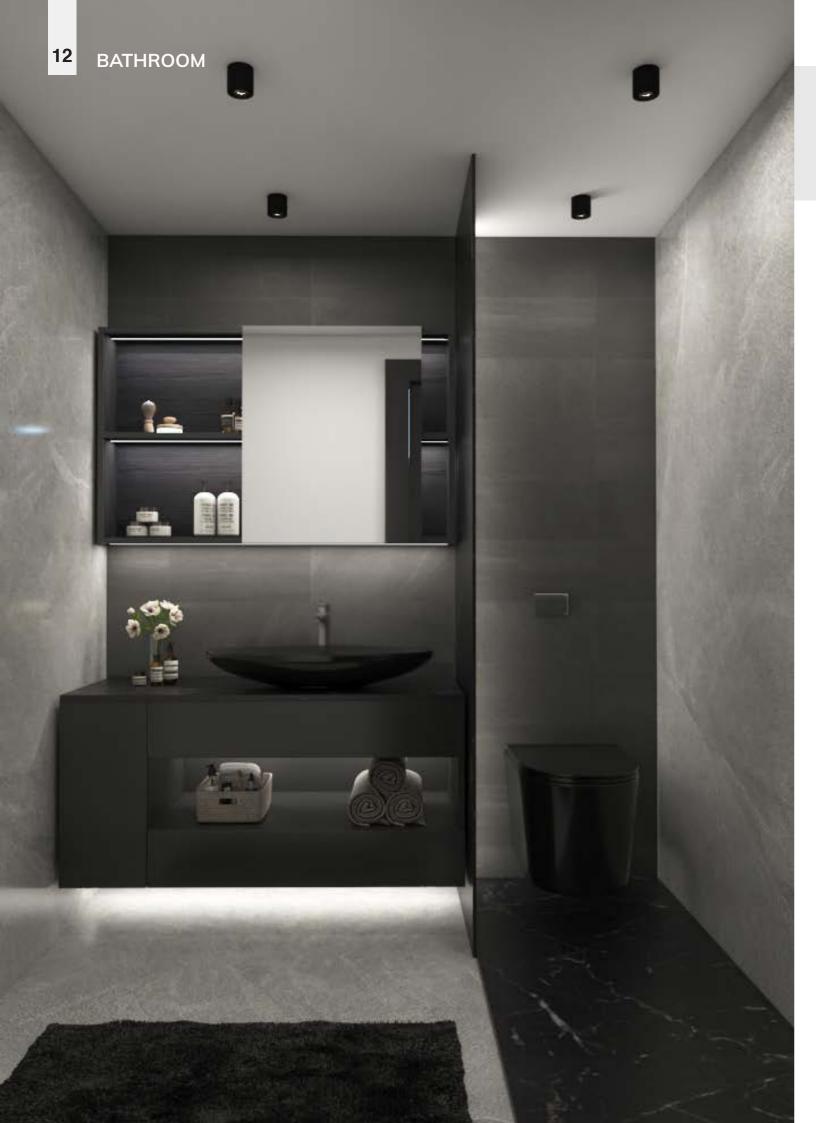

## **CUBSEL**

Make your experience in the bathroom the lightest and serene. Equipping it with the most premium fittings does the trick.

### **FITTINGS**

- SlideLine M
   ChannelLine C
- 3. AvanTech YOU
- 4. Obsidian Black Hinge

## CMF

Slate Grey, Straw Balsam Wood, Glass Glossy Laminate, Mirror Glass