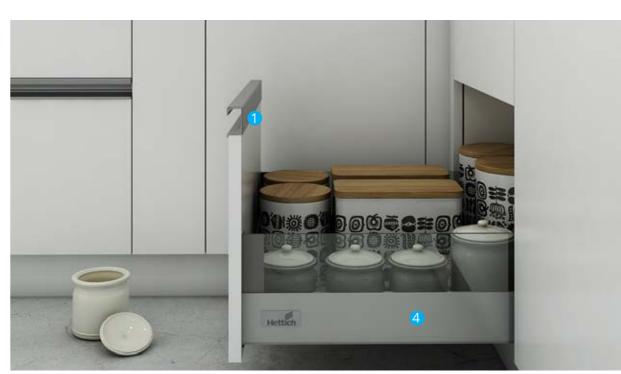

### AvanTech YOU

- Slimline and sleek 13 mm drawer side profile
- Creative design flexibility in every detail
- Attractive highlights can be added with design profile and capes