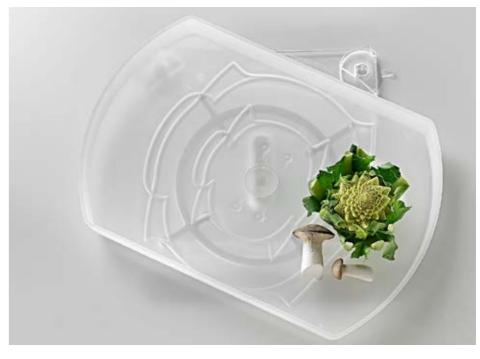

### Comfort Spin

- Food is perfectly organised and well ordered
- Get a 360 degree view of the contents of your refrigerator
- Easy installation like DIY