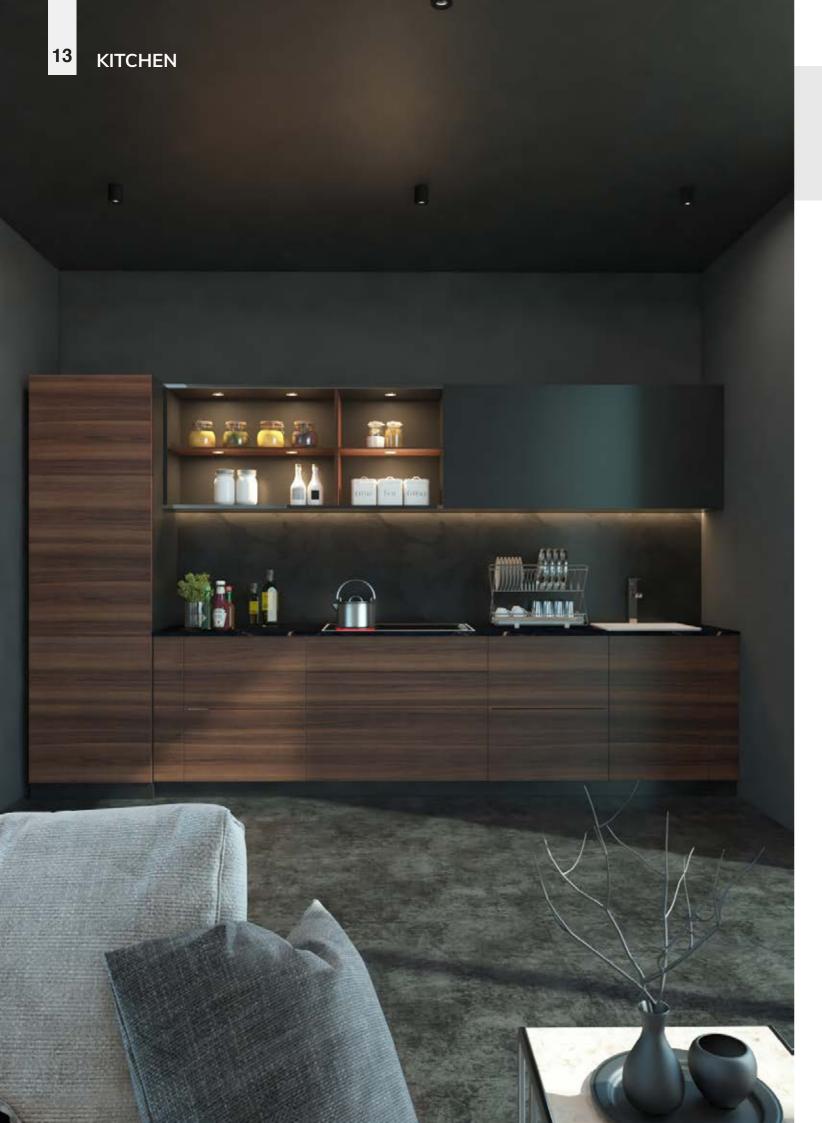

## **KITBERG**

A kitchen equipped with Hettich's finest and state-of-the-art furniture fittings making your daily functions smooth and breathtaking.

### **FITTINGS**

- Eslinga Profile Handle
   Cargo Duo
- 3. LegaMove
- 4. InnoTech Drawer System

### **CMF**

Aluminum

Steel Grey, Frosty White, Pine Wood Wood, Aluminum Matt Suede Laminate, Chrome Plated