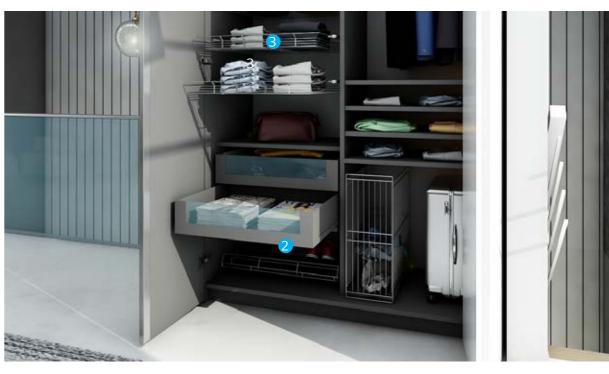

## **FITTINGS**

- 1. Vertico Mono
- 2. ViZard
- 3. AvanTech YOU
- 4. Obsidian Black Hinge

## CMF

Slate Grey, Frosty White, Pine Wood Wood, Glass Matt Suede Laminate, Mirror Glass