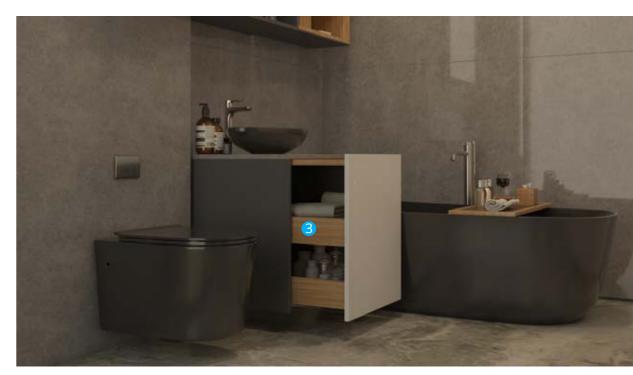

## **CUBSEL**

Make your experience in the bathroom the lightest and serene. Equipping it with the most premium fittings does the trick.

### **FITTINGS**

- SlideLine M
   ChannelLine C
- 3. AvanTech YOU
- 4. Obsidian Black Hinge

## CMF

Slate Grey, Straw Balsam Wood, Glass Glossy Laminate, Mirror Glass