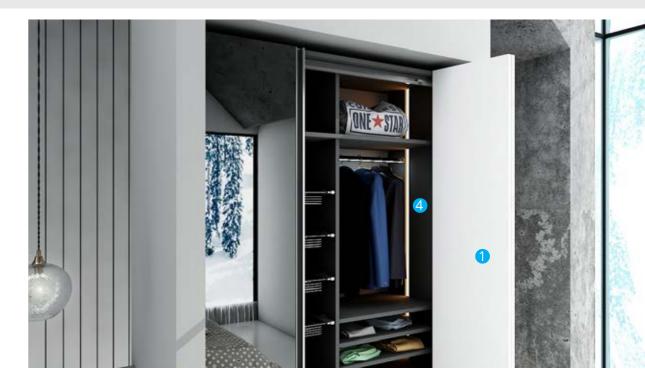

### **FITTINGS**

1. Push-to-open Sensys Hinge 2. AvanTech YOU

Frosty White, Pine Wood Matt Suede Laminate

CMF