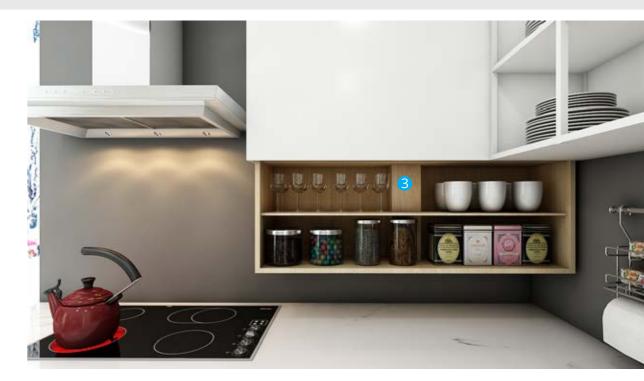

## **KITBERG**

A kitchen equipped with Hettich's finest and state-of-the-art furniture fittings making your daily functions smooth and breathtaking.

### **FITTINGS**

- Eslinga Profile Handle
   Cargo Duo
- 3. LegaMove
- 4. InnoTech Drawer System

### **CMF**

Aluminum

Steel Grey, Frosty White, Pine Wood Wood, Aluminum Matt Suede Laminate, Chrome Plated