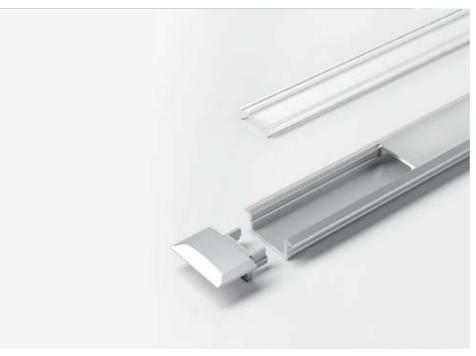

### AvanTech YOU

- Slimline and sleek 13 mm drawer side profile
- Creative design flexibility in every detail
- Attractive highlights can be added with design profile and capes