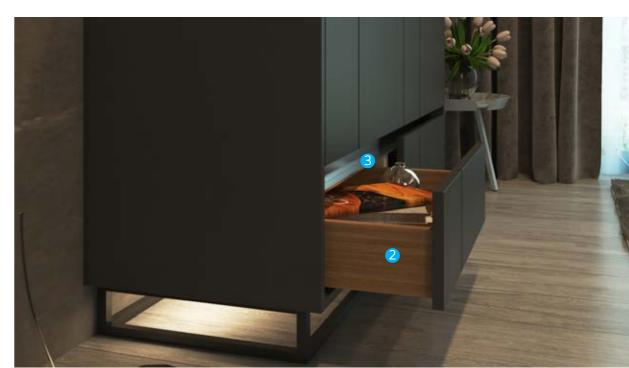

## **BOISTERO**

A design that never disappoints. Designed from some of our best fittings, this entertainment unit is just what you need!

### **FITTINGS**

- WingLine 770
   Quadro Drawer Channel
- 3. SlideLine M

### **CMF**

Passion Yellow, Frosty White, Pine Wood

Tinted Glass, Matt Suede Laminate