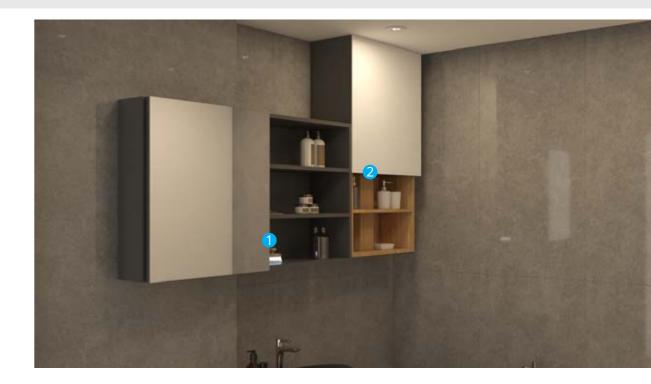

## **CUBSEL**

Make your experience in the bathroom the lightest and serene. Equipping it with the most premium fittings does the trick.

### **FITTINGS**

- SlideLine M
   ChannelLine C
- 3. AvanTech YOU
- 4. Obsidian Black Hinge

## CMF

Slate Grey, Straw Balsam Wood, Glass Glossy Laminate, Mirror Glass