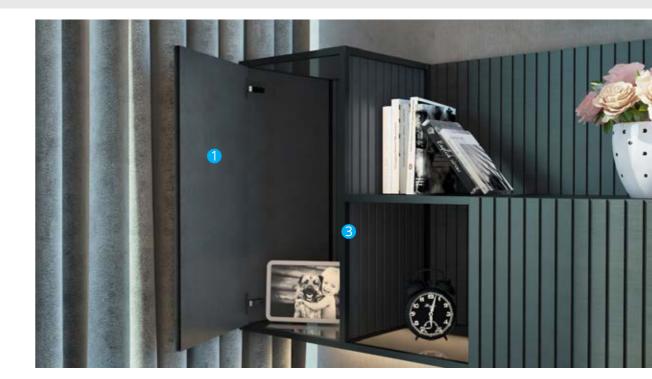

## **BOISTERO**

A design that never disappoints. Designed from some of our best fittings, this entertainment unit is just what you need!

### **FITTINGS**

- WingLine 770
   Quadro Drawer Channel
- 3. SlideLine M

### **CMF**

Passion Yellow, Frosty White, Pine Wood

Tinted Glass, Matt Suede Laminate