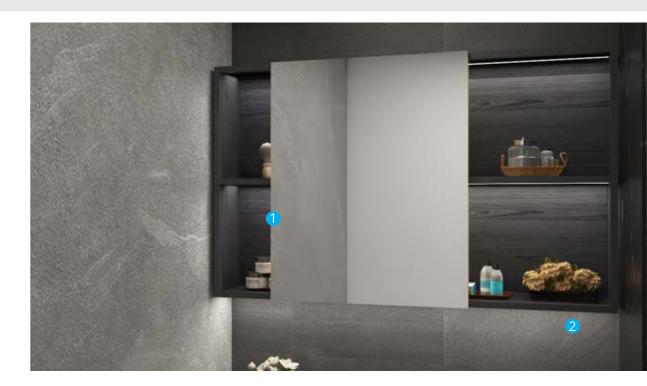

## **CUBSEL**

Make your experience in the bathroom the lightest and serene. Equipping it with the most premium fittings does the trick.

### **FITTINGS**

- SlideLine M
   ChannelLine C
- 3. AvanTech YOU
- 4. Obsidian Black Hinge

## CMF

Slate Grey, Straw Balsam Wood, Glass Glossy Laminate, Mirror Glass