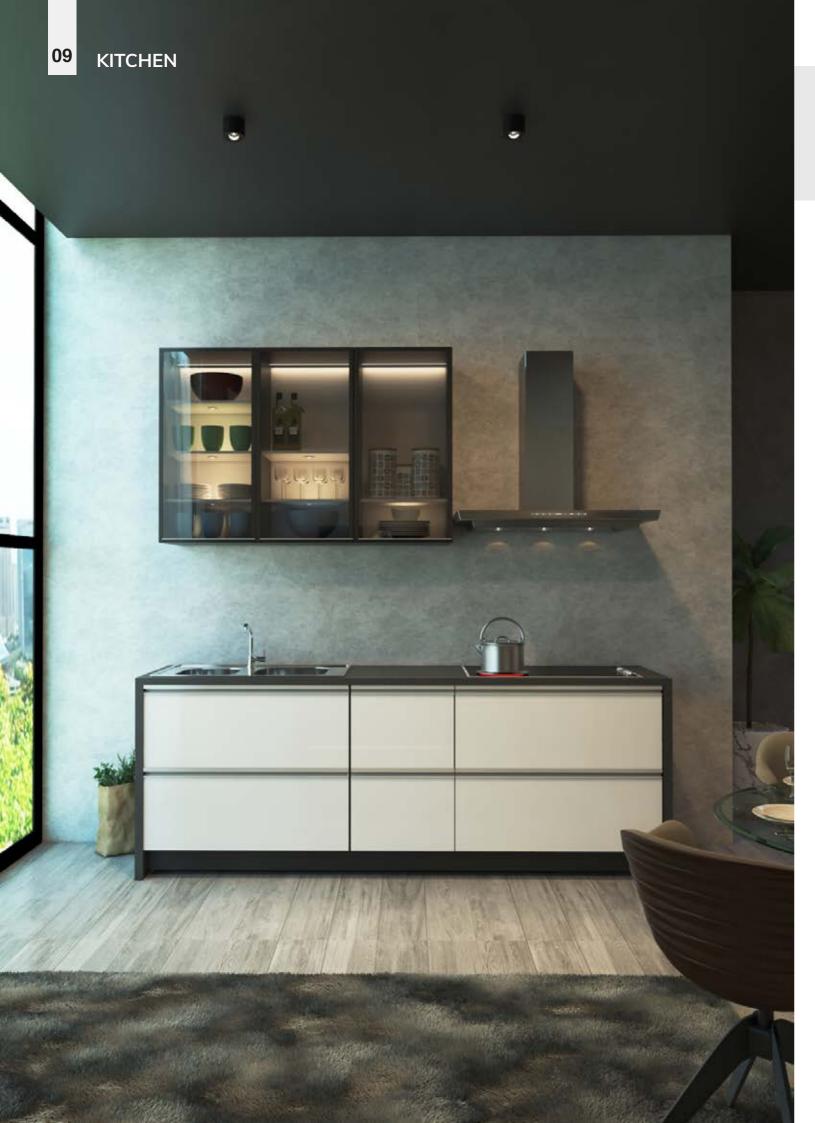

## **KITBERG**

A kitchen equipped with Hettich's finest and state-of-the-art furniture fittings making your daily functions smooth and breathtaking.

### **FITTINGS**

- Eslinga Profile Handle
   Cargo Duo
- 3. LegaMove
- 4. InnoTech Drawer System

### **CMF**

Aluminum

Steel Grey, Frosty White, Pine Wood Wood, Aluminum Matt Suede Laminate, Chrome Plated