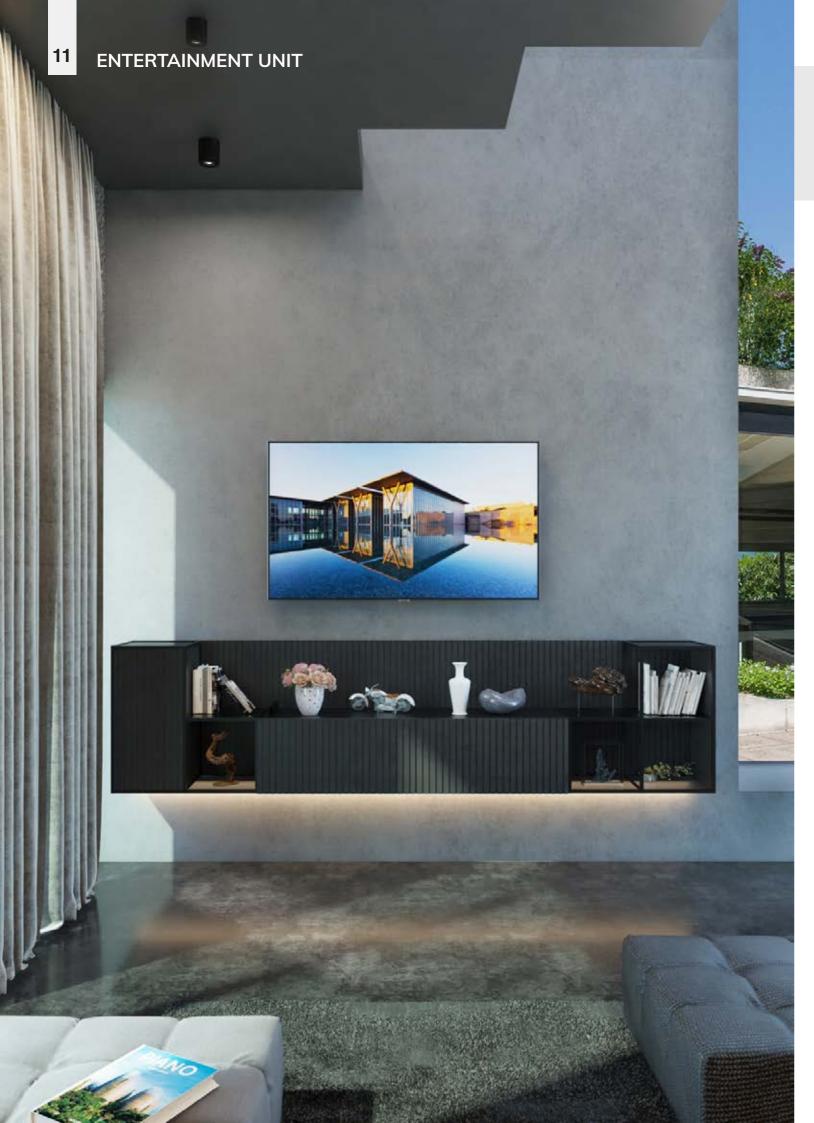

## **BOISTERO**

A design that never disappoints. Designed from some of our best fittings, this entertainment unit is just what you need!

### **FITTINGS**

- WingLine 770
   Quadro Drawer Channel
- 3. SlideLine M

### **CMF**

Passion Yellow, Frosty White, Pine Wood

Tinted Glass, Matt Suede Laminate