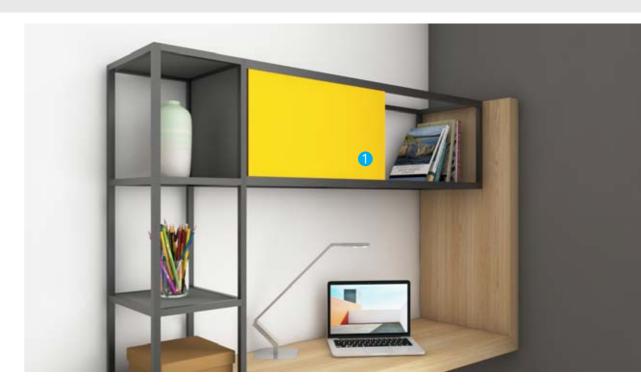

## **PRAG**

It was created with one focus, i.e., study. It has been equipped minimally with our most competitive fittings.

## **FITTINGS**

- 1. CUBE SlideLine M
- 2. Obsidian Black Hinge

## CMF

Passion Yellow, Steel Grey, Pine Wood, Black Wood, Aluminum Matt Suede Laminate, Powder Coated