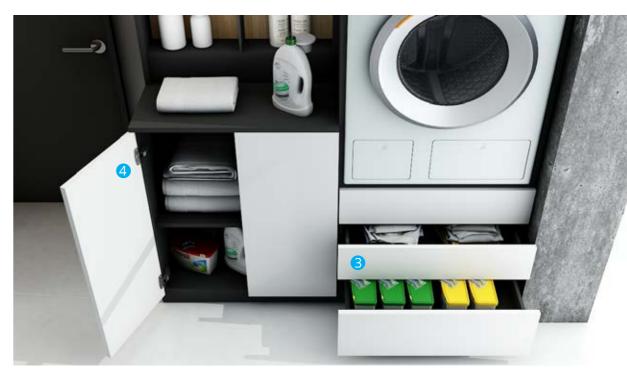

## **WASZLE**

Accommodate some of the prime fittings in some of the smallest spaces, making itself versatile and dynamic-a subtle touch of class.

## **FITTINGS**

- 1. Vertico Mono
- 2. ViZard
- 3. AvanTech YOU
- 4. Obsidian Black Hinge

## CMF

Slate Grey, Frosty White, Pine Wood Wood, Glass Matt Suede Laminate, Mirror Glass