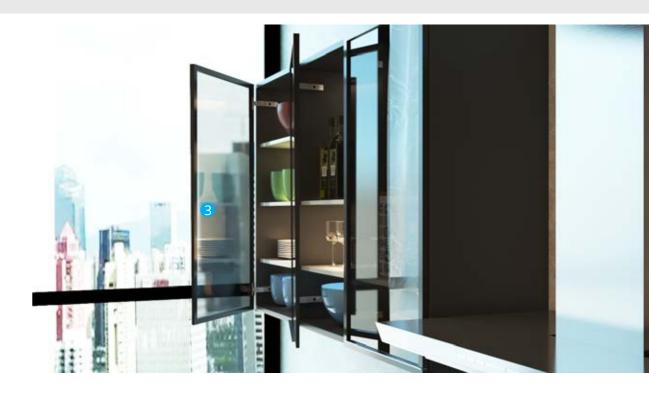

## **KITBERG**

A kitchen equipped with Hettich's finest and state-of-the-art furniture fittings making your daily functions smooth and breathtaking.

### **FITTINGS**

- Eslinga Profile Handle
   Cargo Duo
- 3. LegaMove
- 4. InnoTech Drawer System

### **CMF**

Aluminum

Steel Grey, Frosty White, Pine Wood Wood, Aluminum Matt Suede Laminate, Chrome Plated