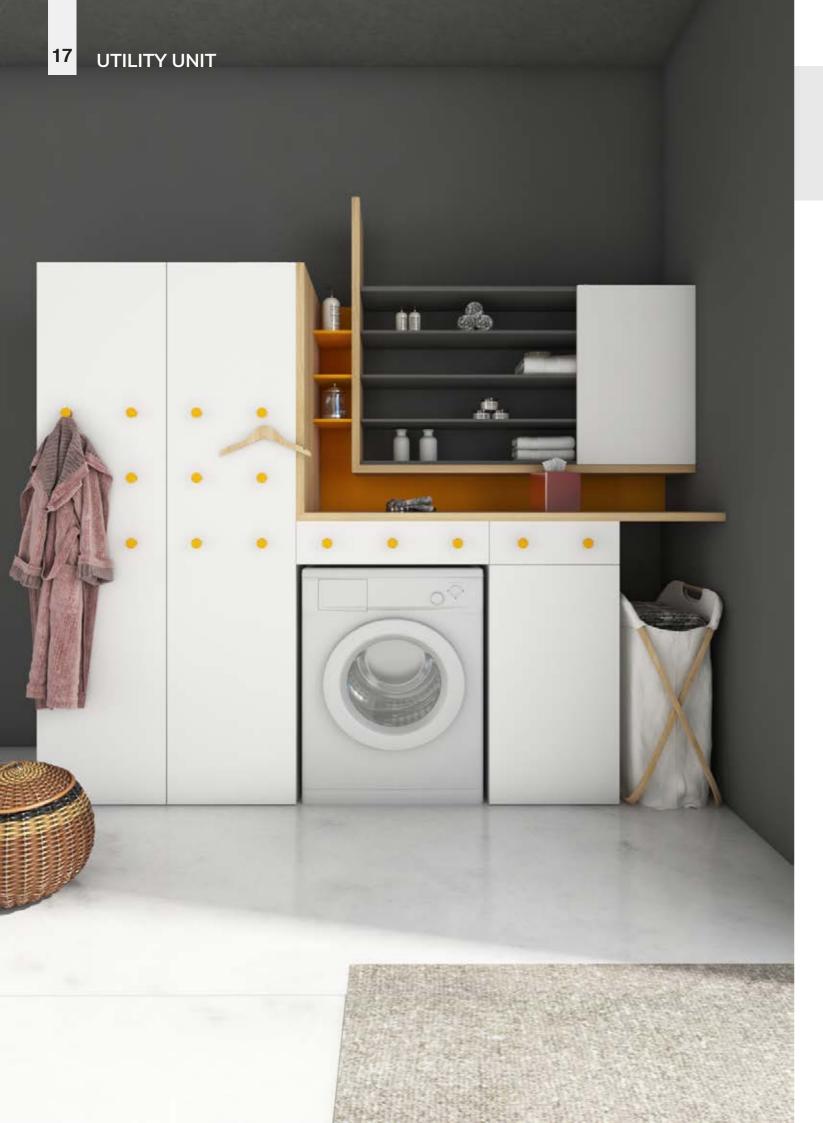

## **CACHE**

One can achieve anything when the heart is at the right place; here it's an experience of one of the many proper fittings for your frequent errands.

## **FITTINGS**

- Wing 77
   Quadro Drawer Channel
- 3. Janitor Pullout
- 4. Ironing Board

## CMF

Charcoal Grey, Frosty White, Pine Oak Wood

Gloss Laminate