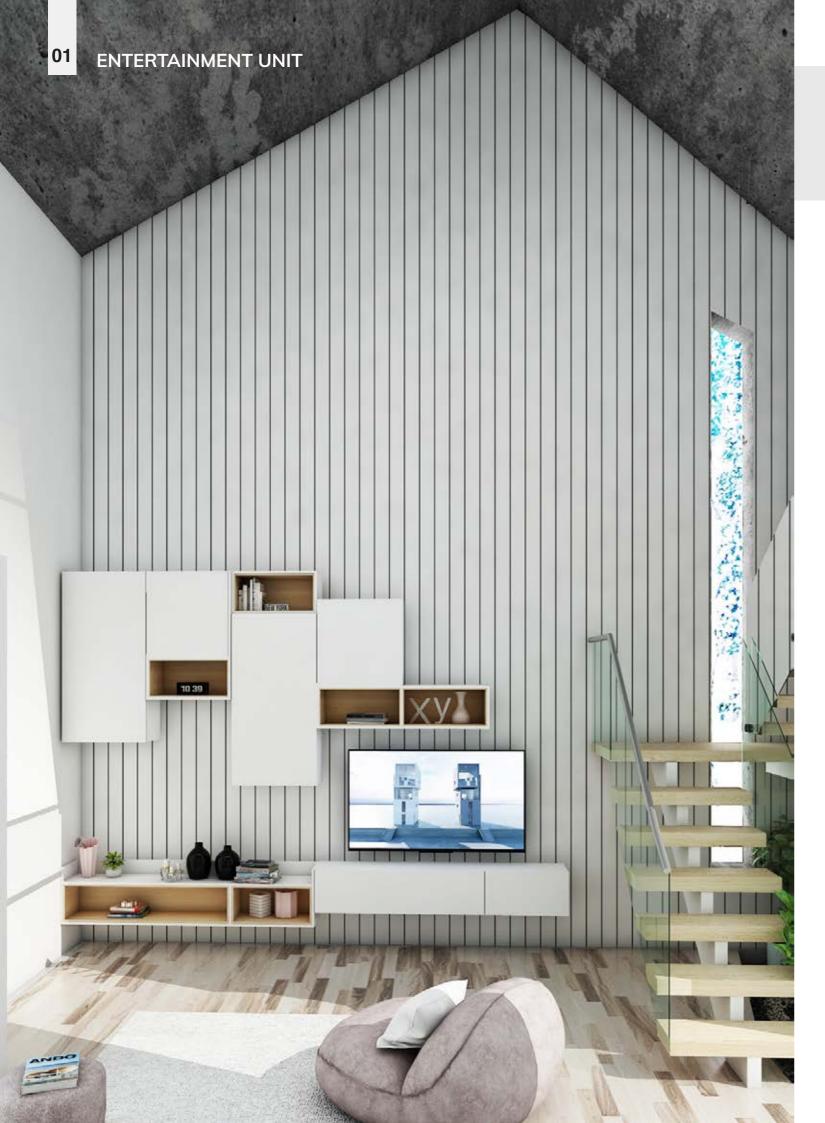

## **BOISTERO**

A design that never disappoints. Designed from some of our best fittings, this entertainment unit is just what you need!

### **FITTINGS**

- WingLine 770
   Quadro Drawer Channel
- 3. SlideLine M

### **CMF**

Passion Yellow, Frosty White, Pine Wood

Tinted Glass, Matt Suede Laminate