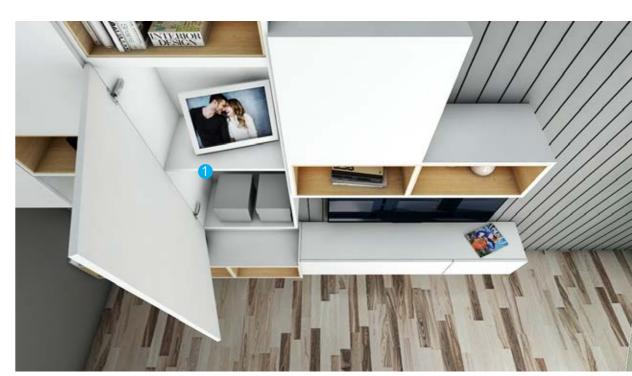

## **BOISTERO**

A design that never disappoints. Designed from some of our best fittings, this entertainment unit is just what you need!

### **FITTINGS**

- WingLine 770
   Quadro Drawer Channel
- 3. SlideLine M

### **CMF**

Passion Yellow, Frosty White, Pine Wood

Tinted Glass, Matt Suede Laminate