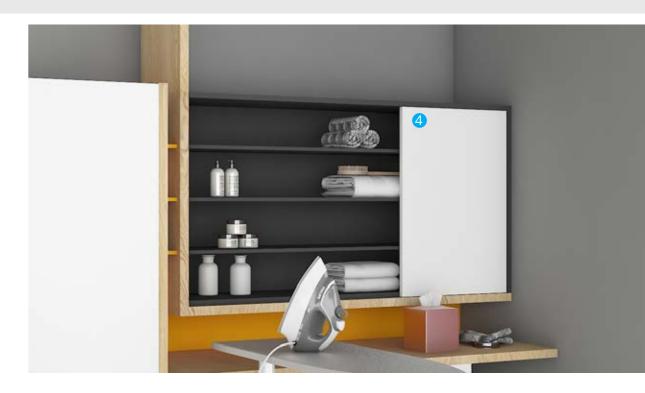

## **CACHE**

One can achieve anything when the heart is at the right place; here it's an experience of one of the many proper fittings for your frequent errands.

## **FITTINGS**

- Wing 77
   Quadro Drawer Channel
- 3. Janitor Pullout
- 4. Ironing Board

## CMF

Charcoal Grey, Frosty White, Pine Oak Wood

Gloss Laminate