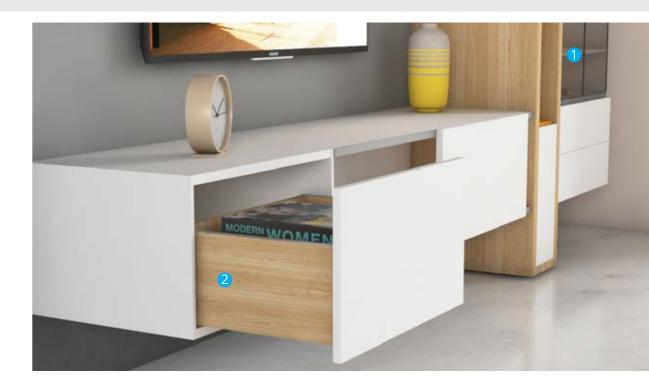

## **EATASTMO**

A straightforward design focusing on ample storage for your grocery and go to snacks, with sleek drawers housing your most read magazines and novels.

### **FITTINGS**

- 1. ViZard
- 2. Sensys Glass Hinge
- 3. ComfortSpin
- 4. Quadro Drawer Channel

### CMF

Cloudy Grey, Frosty White Wood, Glass

Matt Suede Laminate, Black Tinted Glass