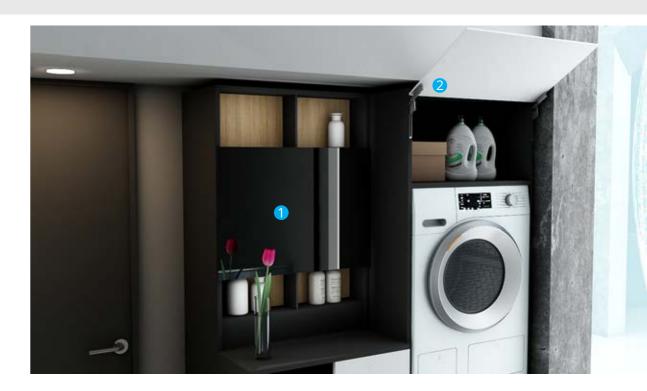

## **WASZLE**

Accommodate some of the prime fittings in some of the smallest spaces, making itself versatile and dynamic-a subtle touch of class.

## **FITTINGS**

- 1. Vertico Mono
- 2. ViZard
- 3. AvanTech YOU
- 4. Obsidian Black Hinge

## CMF

Slate Grey, Frosty White, Pine Wood Wood, Glass Matt Suede Laminate, Mirror Glass