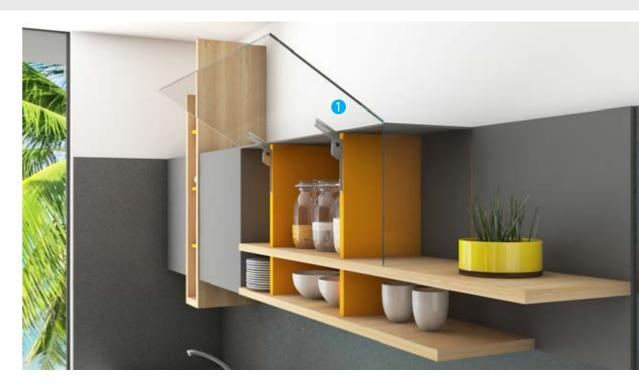

## **LACUNA**

A geometric yet minimal-looking unit makes the whole space light and uplifts your regular style to personify elegance.

### **FITTINGS**

- 1. AvanTech YOU
- 2. ChannelLine C
- 3. ViZard