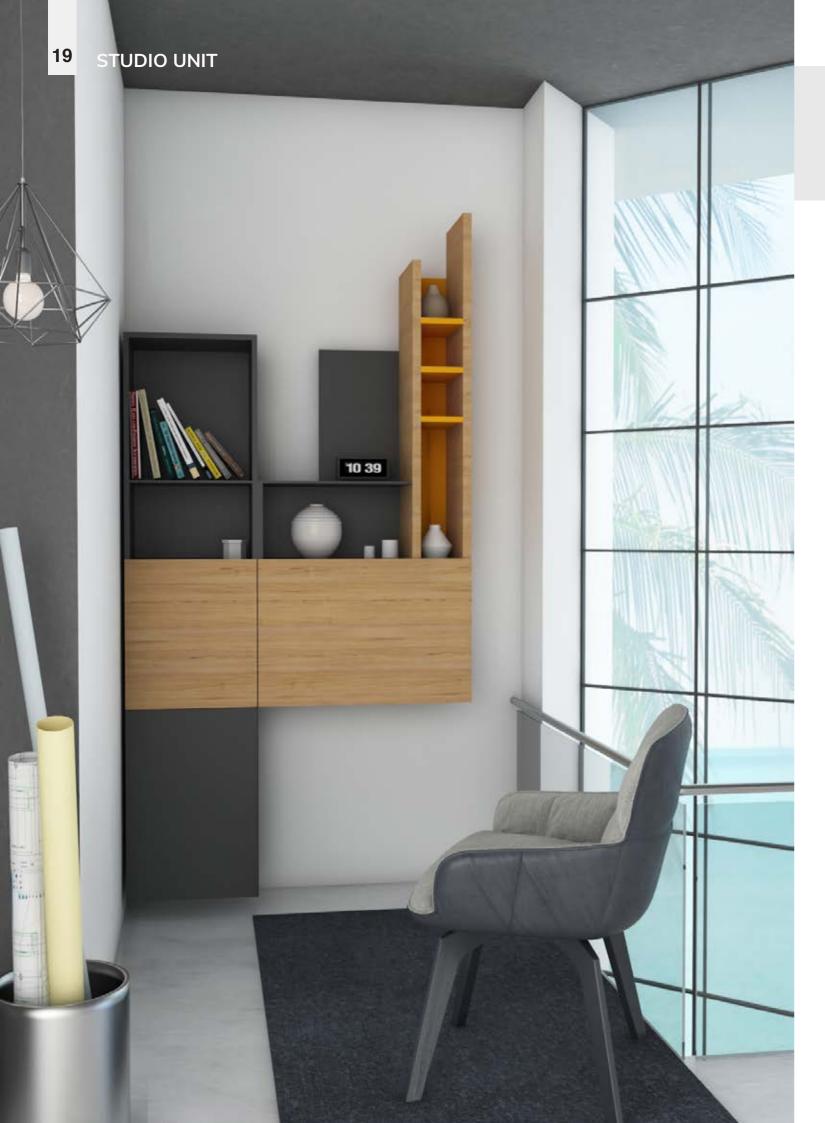

## **WASZLE**

Accommodate some of the prime fittings in some of the smallest spaces, making itself versatile and dynamic-a subtle touch of class.

## **FITTINGS**

- 1. Vertico Mono
- 2. ViZard
- 3. AvanTech YOU
- 4. Obsidian Black Hinge

## CMF

Slate Grey, Frosty White, Pine Wood Wood, Glass Matt Suede Laminate, Mirror Glass