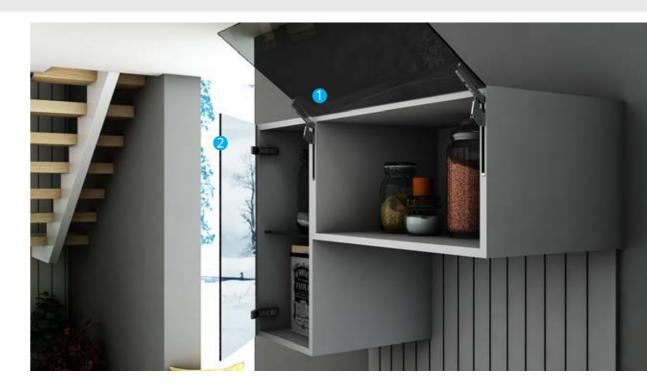

## **ECLECTICO**

An ecstatic piece, which not only houses a corner but a corner with a view making it dynamic to certain conditions.

## **FITTINGS**

- 1. KH Flap Stay
- 2. EcoSpot3. Obsidian Black Hinge

### **CMF**

Passion Yellow, Steel Grey, Pine Wood

Matt Suede Laminate