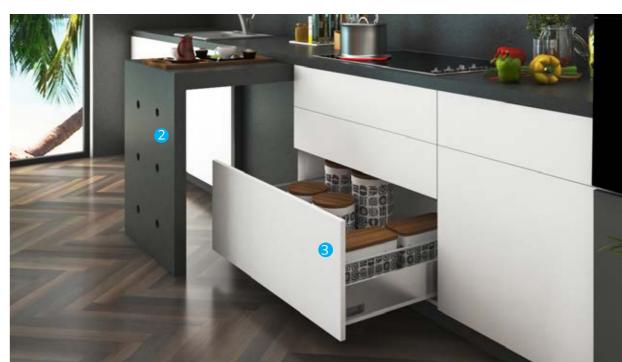

### **FITTINGS**

1. Push-to-open Sensys Hinge 2. AvanTech YOU

Frosty White, Pine Wood Matt Suede Laminate

CMF