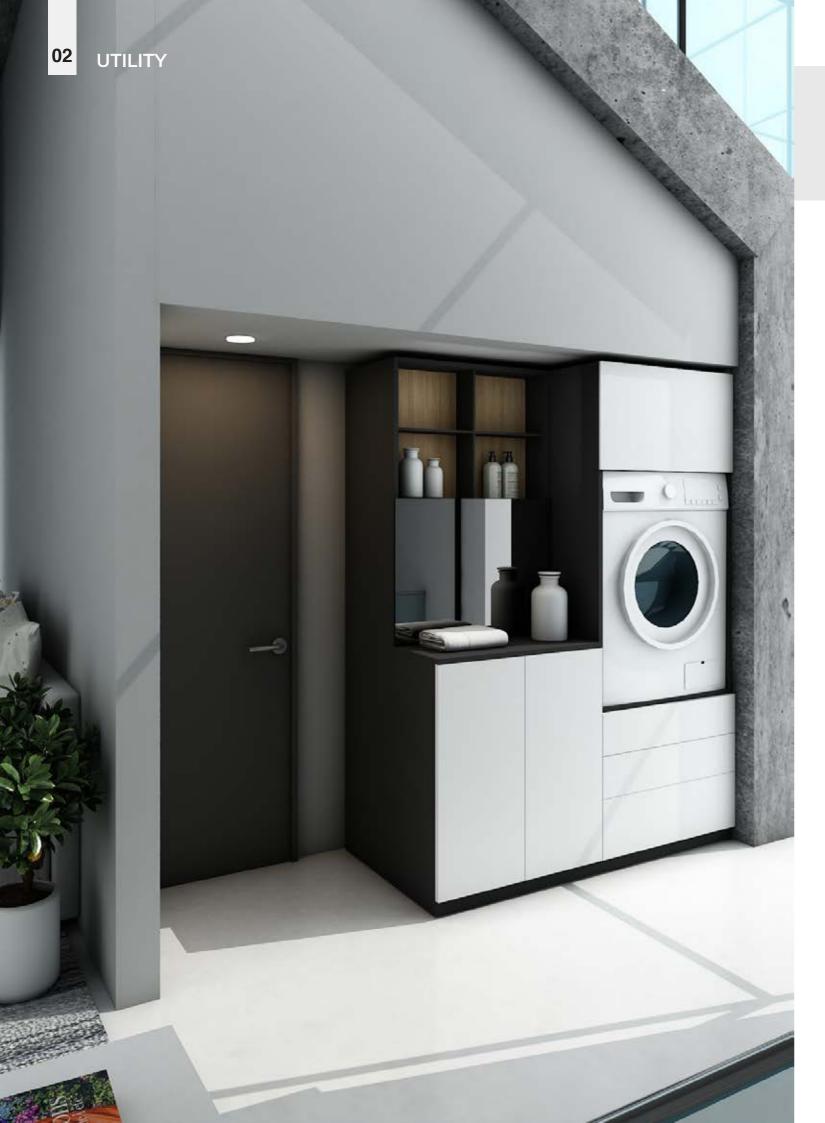

## **WASZLE**

Accommodate some of the prime fittings in some of the smallest spaces, making itself versatile and dynamic-a subtle touch of class.

## **FITTINGS**

- 1. Vertico Mono
- 2. ViZard
- 3. AvanTech YOU
- 4. Obsidian Black Hinge

## CMF

Slate Grey, Frosty White, Pine Wood Wood, Glass Matt Suede Laminate, Mirror Glass