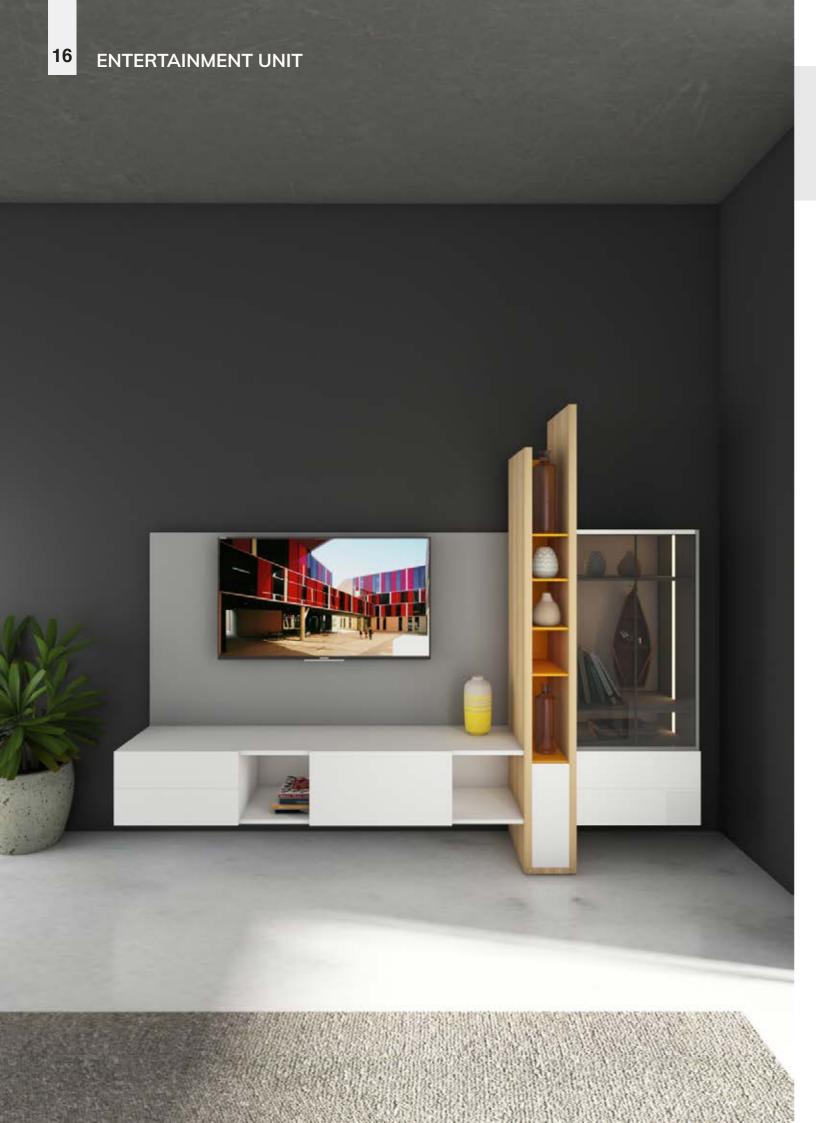

## **BOISTERO**

A design that never disappoints. Designed from some of our best fittings, this entertainment unit is just what you need!

### **FITTINGS**

- WingLine 770
   Quadro Drawer Channel
- 3. SlideLine M

### **CMF**

Passion Yellow, Frosty White, Pine Wood

Tinted Glass, Matt Suede Laminate