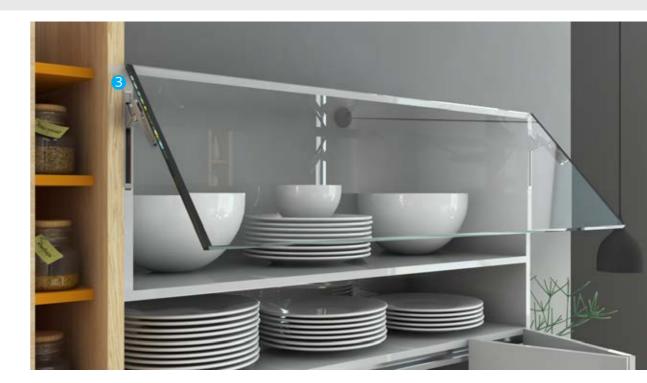

### **FITTINGS**

1. Push-to-open Sensys Hinge 2. AvanTech YOU

Frosty White, Pine Wood Matt Suede Laminate

CMF