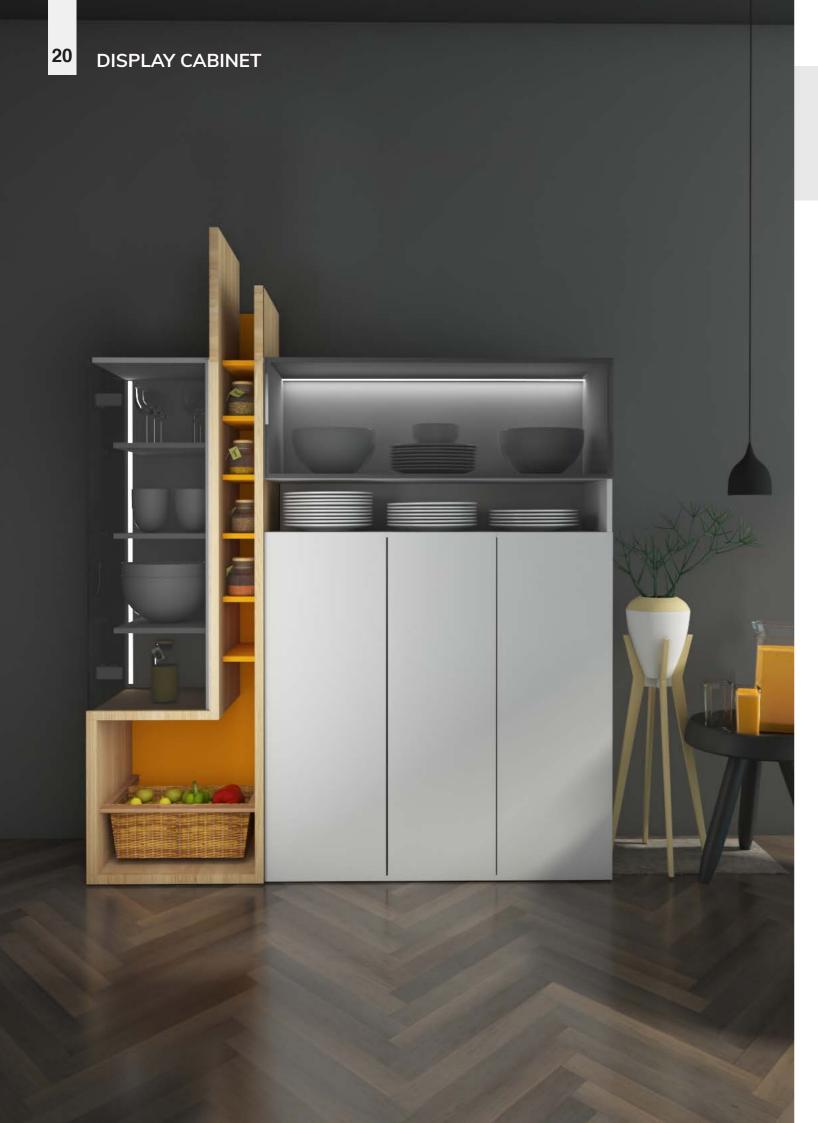

ly engineered fittings.





### **FITTINGS**

- WingLine L
   Quadro Drawer Channel
- 3. Iron Board
- 4. SlideLine M

## CMF

Passion Yellow, Cloudy Grey, Pine Wood, Frosty White Wood

Matt Suede Laminate





## **PRAG**

It was created with one focus, i.e., study. It has been equipped minimally with our most competitive fittings.





## **FITTINGS**

- 1. CUBE SlideLine M
- 2. Obsidian Black Hinge

## CMF

Passion Yellow, Steel Grey, Pine Wood, Black Wood, Aluminum Matt Suede Laminate, Powder Coated





## **ECLECTICO**

An ecstatic piece, which not only houses a corner but a corner with a view making it dynamic to certain conditions.





## **FITTINGS**

- 1. KH Flap Stay
- 2. EcoSpot3. Obsidian Black Hinge

### **CMF**

Passion Yellow, Steel Grey, Pine Wood

Matt Suede Laminate





## **AQUADIS**

The idea is to bring excitement and a certain glow to space, making it a sensational unit and certainly a one to own.





### **FITTINGS**

- 1. WingLine L
- 2. Sensys Hinge
- 3. ViZard
- 4. Sensys for Glass Hinge

### CMF

Passion Yellow, Cloudy Grey, Pine Wood, Glass Glossy Laminate, Transparent Glass





## **MOLLUSK**

Designed for the lively and experimental, this kitchen carries innovative ideas brought alive by our exclusive fittings.





### **FITTINGS**

- 1. ViZard
- 2. Quadro Drawer Channel3. InnoTech Drawer System

### **CMF**

Passion Yellow, Steel Grey, Pine Wood Wood, Glass, Stone Glossy Laminate, Transparent Glass



## Fittings & Accessories Showcase



### AvanTech YOU

- Slimline and sleek 13 mm drawer side profile
- Creative design flexibility in ev