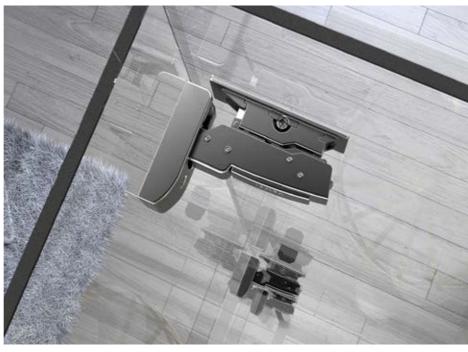

### Glass Hinge

- Opening angles 110 and 135
- Integrated silent system gently and reliably closes a delicate glass door
- $\bullet\;$  With its narrow bonding surfaces, the Sensys hinge creates a perfect purist look