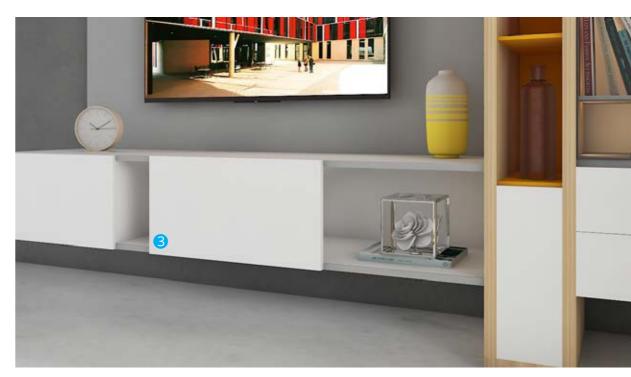

## **EATASTMO**

A straightforward design focusing on ample storage for your grocery and go to snacks, with sleek drawers housing your most read magazines and novels.

### **FITTINGS**

- 1. ViZard
- 2. Sensys Glass Hinge
- 3. ComfortSpin
- 4. Quadro Drawer Channel

### CMF

Cloudy Grey, Frosty White Wood, Glass

Matt Suede Laminate, Black Tinted Glass