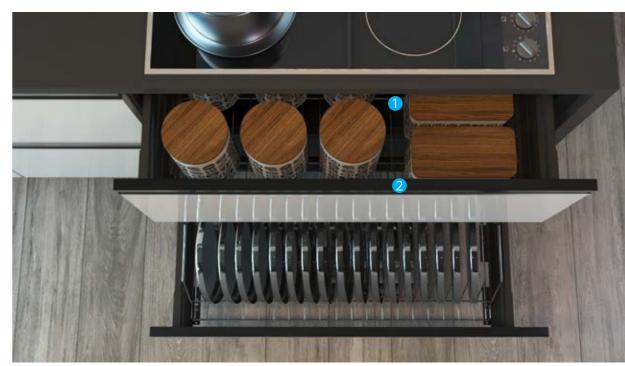

## **KITBERG**

A kitchen equipped with Hettich's finest and state-of-the-art furniture fittings making your daily functions smooth and breathtaking.

### **FITTINGS**

- Eslinga Profile Handle
   Cargo Duo
- 3. LegaMove
- 4. InnoTech Drawer System

### **CMF**

Aluminum

Steel Grey, Frosty White, Pine Wood Wood, Aluminum Matt Suede Laminate, Chrome Plated