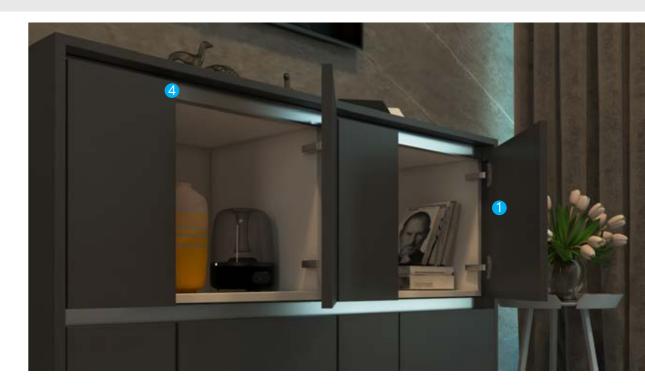

## **BOISTERO**

A design that never disappoints. Designed from some of our best fittings, this entertainment unit is just what you need!

### **FITTINGS**

- WingLine 770
   Quadro Drawer Channel
- 3. SlideLine M

### **CMF**

Passion Yellow, Frosty White, Pine Wood

Tinted Glass, Matt Suede Laminate