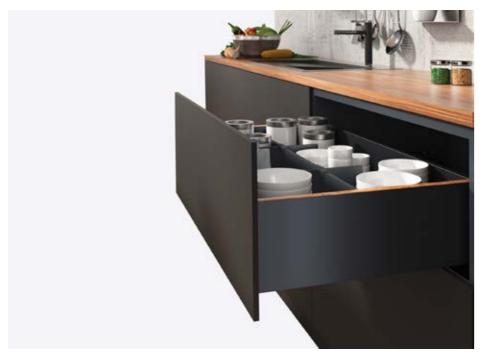

### AvanTech YOU

- Slimline and sleek 13 mm drawer side profile
- Creative design flexibility in every detail
- Attractive highlights can be added with design profile and capes