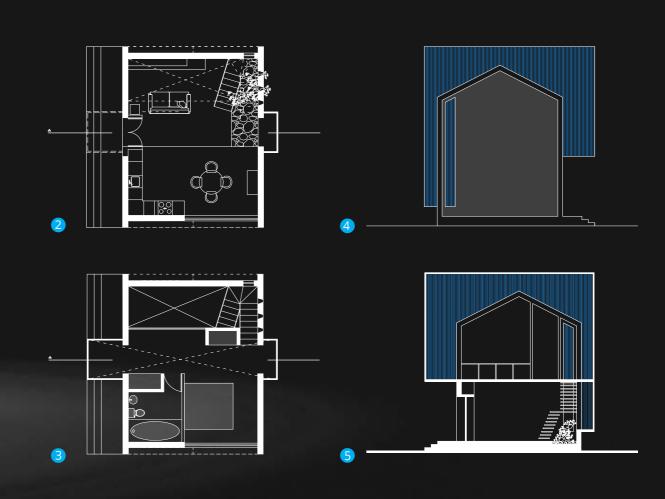

# HILL STATION

For many, perhaps the duplex house has been the luxury house, and not only that but one of the self-managed spaces. In this house, we are going to explore the relationship between the house and the user, how these two elements create a dialogue. In this hypothetical artistic representation, the house not only explores the aesthetics of architecture but the very basic need of humans, that is space.
The large glass skylight which seamlessly looks to the sky gives a special character of visual lightness and strength to the house. The subtle yet loud noise of white makes space come to life!

#### Legend

- Perspective/Artistic Impression
   Ground Floor
- 3. 1st Floor
- 4. Elevation
- 5. Section

INDIVIDUALITY. The wild and adventurous ones who happen to work remotely manage to work and have fun simultaneously.