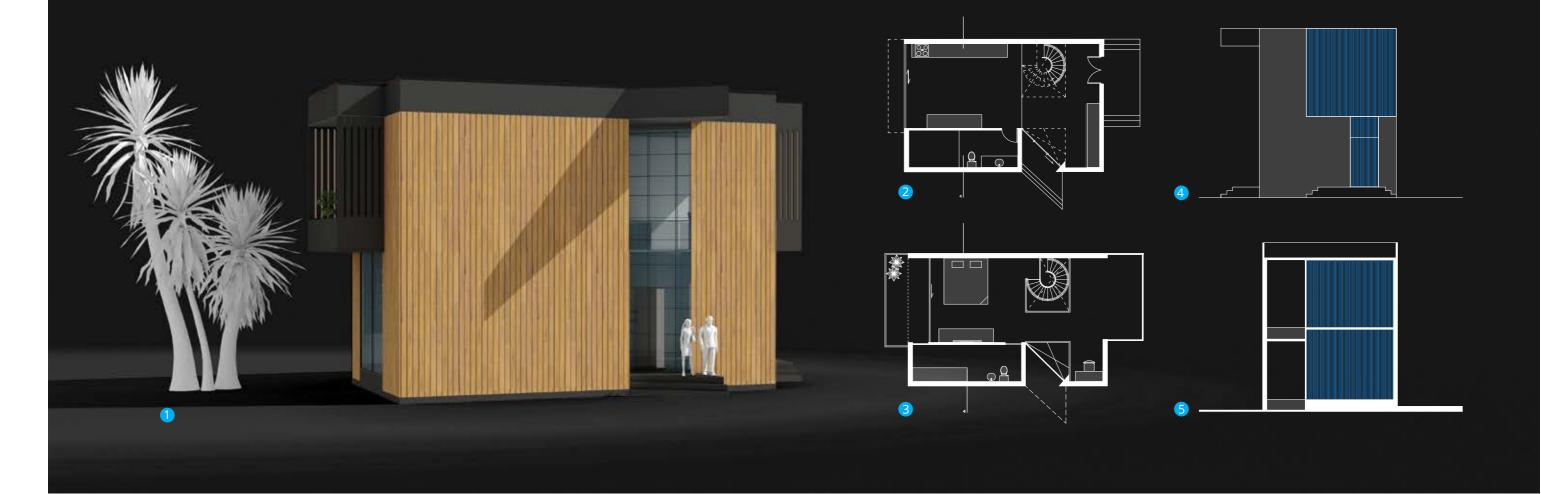

# HILL STATION

For many, perhaps the duplex house has been the luxury house, and not only that but one of the self-managed spaces. In this house, we are going to explore the relationship between the house and the user, how these two elements create a dialogue. In this hypothetical artistic representation, the house not only explores the aesthetics of architecture but the very basic need of humans, that is space.
The large glass skylight which seamlessly looks to the sky gives a special character of visual lightness and strength to the house. The subtle yet loud noise of white makes space come to life!

#### Legend

- Perspective/Artistic Impression
   Ground Floor
- 3. 1st Floor
- 4. Elevation
- 5. Section

INDIVIDUALITY. The wild and adventurous ones who happen to work remotely manage to work and have fun simultaneously.