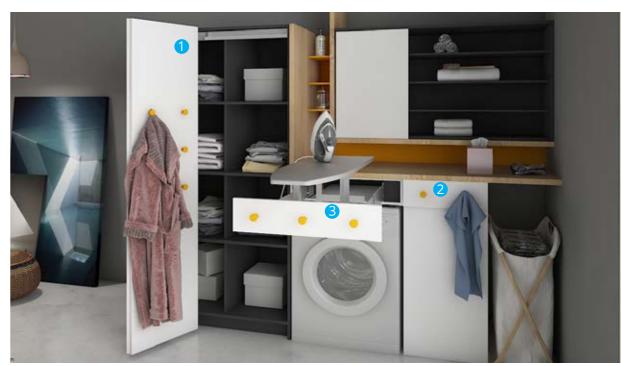

## **CACHE**

One can achieve anything when the heart is at the right place; here it's an experience of one of the many proper fittings for your frequent errands.

## **FITTINGS**

- Wing 77
   Quadro Drawer Channel
- 3. Janitor Pullout
- 4. Ironing Board

## CMF

Charcoal Grey, Frosty White, Pine Oak Wood

Gloss Laminate