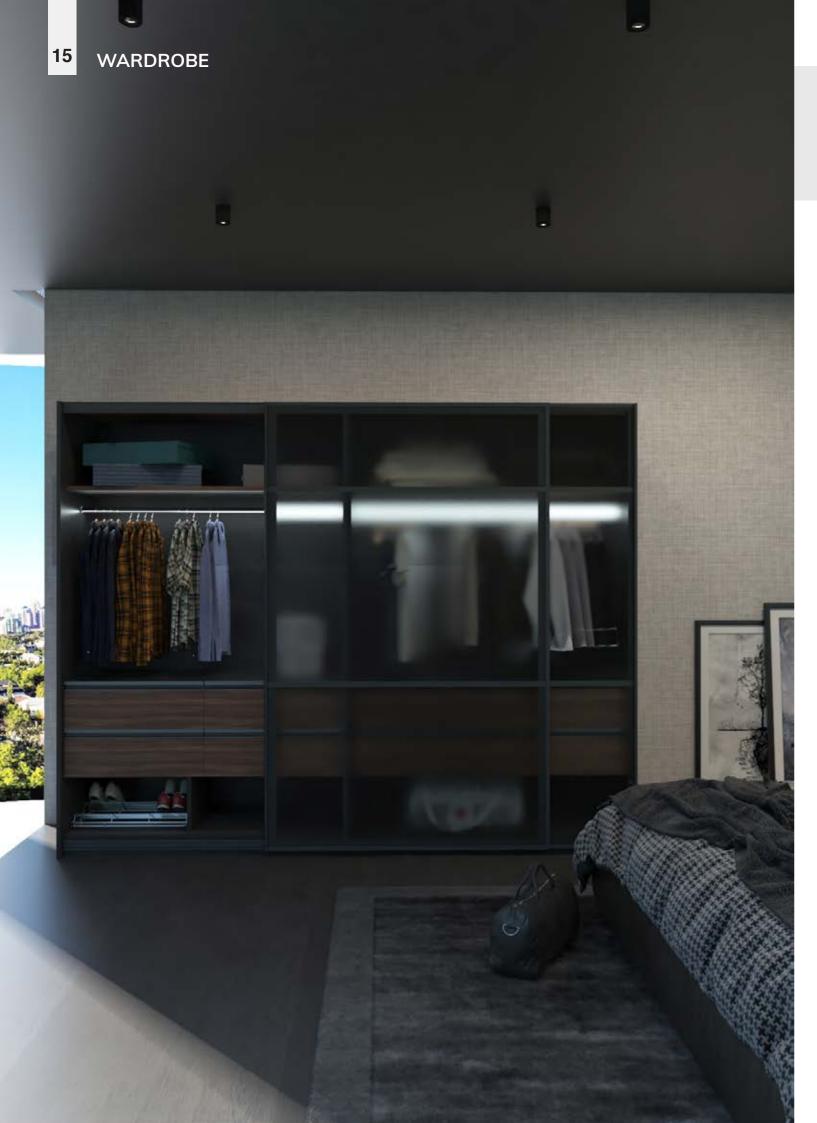

## **JAZZ**

Experience the smooth and effortless working with our most exclusive fittings, making your journey to your clothes the favourite one!

### **FITTINGS**

- 1. TopLine 22 2. ShoeRack H
- 3. Wardrobe Tube
- 4. Eslinga Profile Handle

### **CMF**

Anthracite, Straw Balsam Wood, Glass, Metal

Matt Suede Laminate, Powder Coated Metal, Anodized