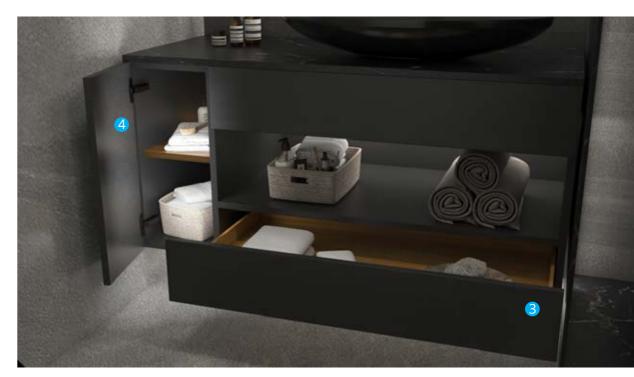

## **CUBSEL**

Make your experience in the bathroom the lightest and serene. Equipping it with the most premium fittings does the trick.

### **FITTINGS**

- SlideLine M
   ChannelLine C
- 3. AvanTech YOU
- 4. Obsidian Black Hinge

## CMF

Slate Grey, Straw Balsam Wood, Glass Glossy Laminate, Mirror Glass