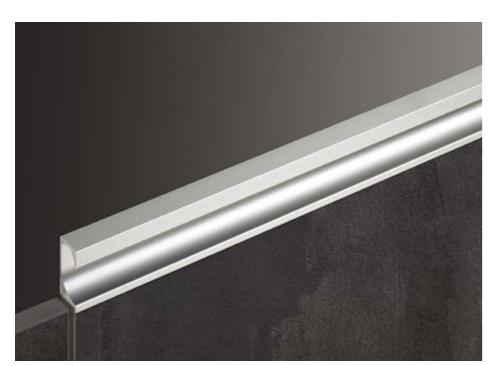

### Profile Handle

- Profile length of 2000mm.
- Installed in horizontal or vertical position
- Creats the horizontal and vertical lines