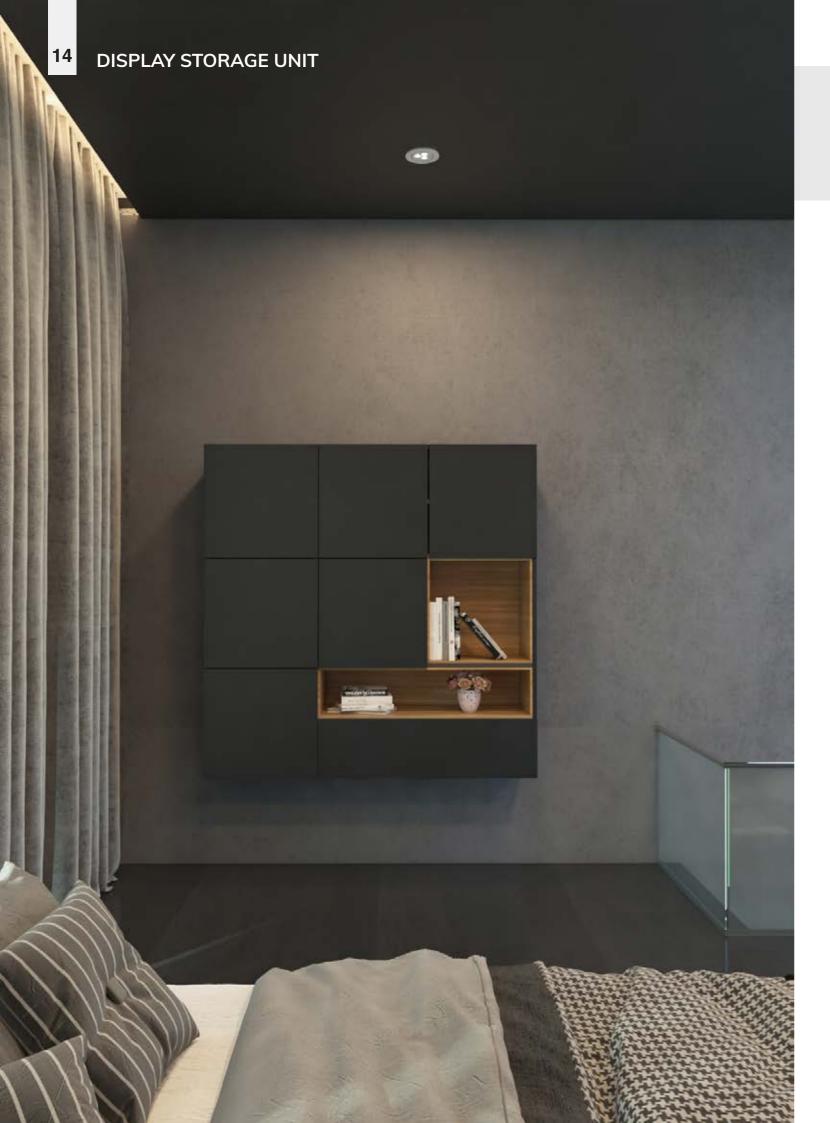

n Black Hinge
   AvanTech YOU
- 3. CUBE

### **CMF**

Slate Grey, Cloudy Grey, Black Wood, Aluminum Suede Laminate, Powder Coated Metal



## **CUBSEL**

Make your experience in the bathroom the lightest and serene. Equipping it with the most premium fittings does the trick.





### **FITTINGS**

- SlideLine M
   ChannelLine C
- 3. AvanTech YOU
- 4. Obsidian Black Hinge

## CMF

Slate Grey, Straw Balsam Wood, Glass Glossy Laminate, Mirror Glass





## **VIVACHEN**

If this doesn't grab your attention, then it is not meant for you but for the bold and daring, promising you a smooth functioning throughout.





### **FITTINGS**

- 1. SlideLine M
- 2. AvanTech YOU
- 3. Pullout Shelf
- 4. Portable Dish Drainer

### CMF

Walnut Wood, Slate Grey Wood, Steel Matt Suede Laminate, Chrome Plated



## **DECOUROUS**

Following a grid-like structure to encompass and engulf the idea of being bold within the space. Having subtle hints of abstraction to stand out!





## **FITTINGS**

- 1. AvanTech YOU
- 2. Obsidian Black Hinge

## CMF

Slate Grey, Pine Oak

Matt Suede Laminate





## **JAZZ**

Experience the smooth and effortless working with our most exclusive fittings, making your journey to your clothes the favourite one!





### **FITTINGS**

- 1. TopLine 22 2. ShoeRack H
- 3. Wardrobe Tube
- 4. Eslinga Profile Handle

### **CMF**

Anthracite, Straw Balsam Wood, Glass, Metal

Matt Suede Laminate, Powder Coated Metal, Anodized



# 66 Designed to be distinctive.

## COASTAL AREA

Striking abstraction comes with freedom and exploration of self, and this hypothetical architecture s