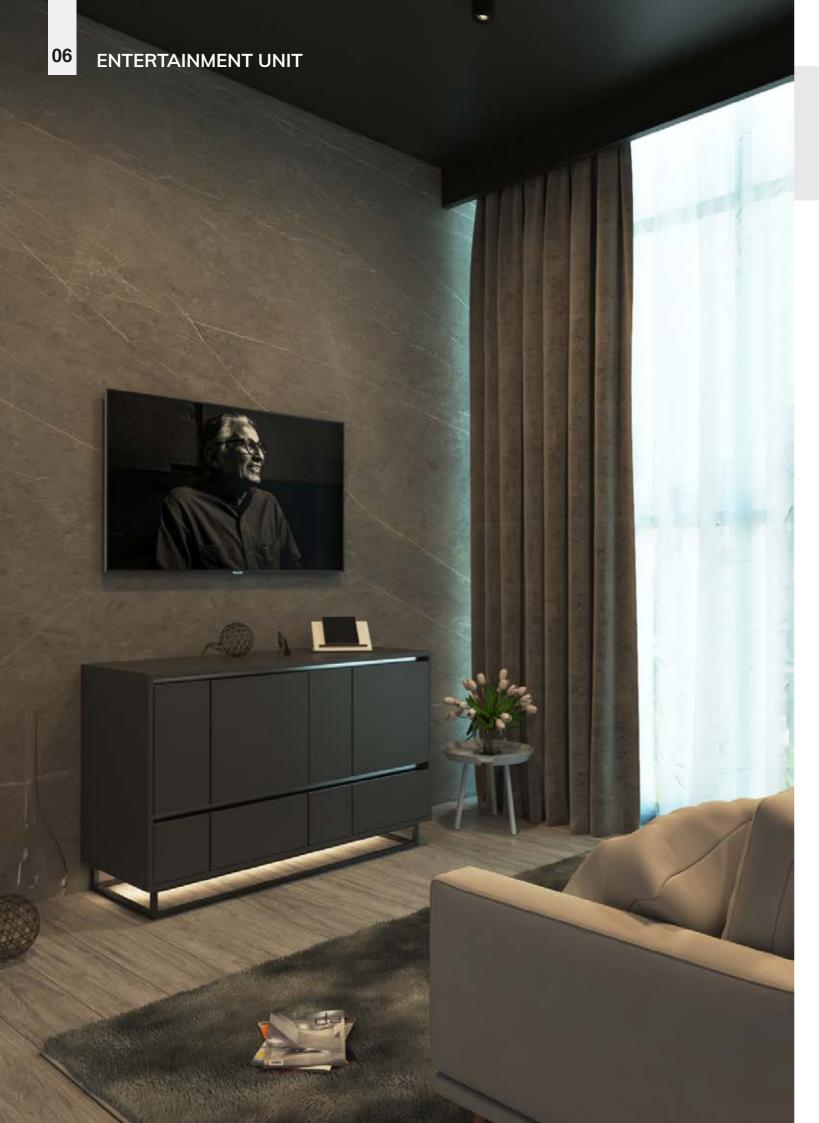

## **BOISTERO**

A design that never disappoints. Designed from some of our best fittings, this entertainment unit is just what you need!

### **FITTINGS**

- WingLine 770
   Quadro Drawer Channel
- 3. SlideLine M

### **CMF**

Passion Yellow, Frosty White, Pine Wood

Tinted Glass, Matt Suede Laminate