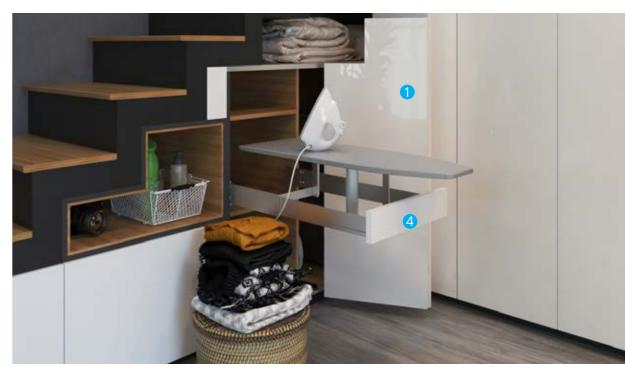

## **CACHE**

One can achieve anything when the heart is at the right place; here it's an experience of one of the many proper fittings for your frequent errands.

## **FITTINGS**

- Wing 77
   Quadro Drawer Channel
- 3. Janitor Pullout
- 4. Ironing Board

## CMF

Charcoal Grey, Frosty White, Pine Oak Wood

Gloss Laminate