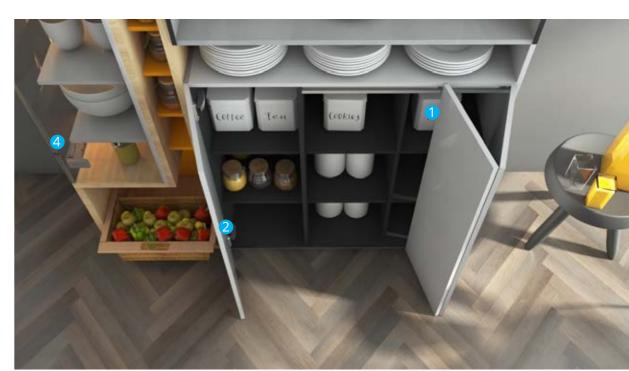

## **EATASTMO**

A straightforward design focusing on ample storage for your grocery and go to snacks, with sleek drawers housing your most read magazines and novels.

### **FITTINGS**

- 1. ViZard
- 2. Sensys Glass Hinge
- 3. ComfortSpin
- 4. Quadro Drawer Channel