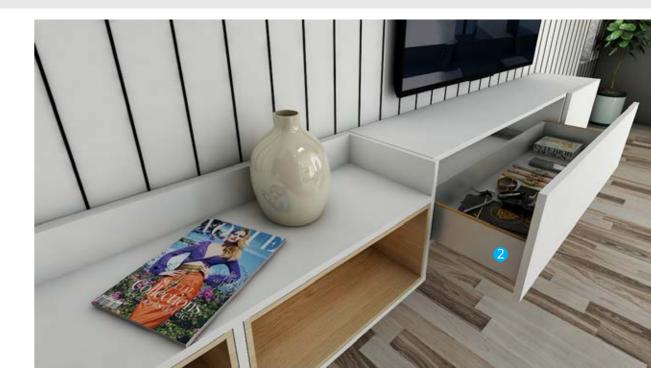

## **BOISTERO**

A design that never disappoints. Designed from some of our best fittings, this entertainment unit is just what you need!

### **FITTINGS**

- WingLine 770
   Quadro Drawer Channel
- 3. SlideLine M

### **CMF**

Passion Yellow, Frosty White, Pine Wood

Tinted Glass, Matt Suede Laminate