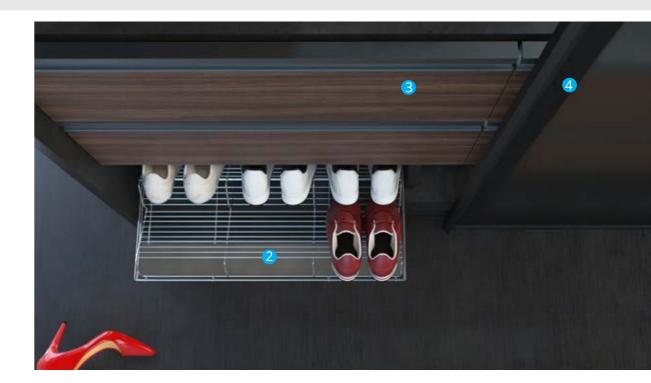

## **JAZZ**

Experience the smooth and effortless working with our most exclusive fittings, making your journey to your clothes the favourite one!

### **FITTINGS**

- 1. TopLine 22 2. ShoeRack H
- 3. Wardrobe Tube
- 4. Eslinga Profile Handle

### **CMF**

Anthracite, Straw Balsam Wood, Glass, Metal

Matt Suede Laminate, Powder Coated Metal, Anodized