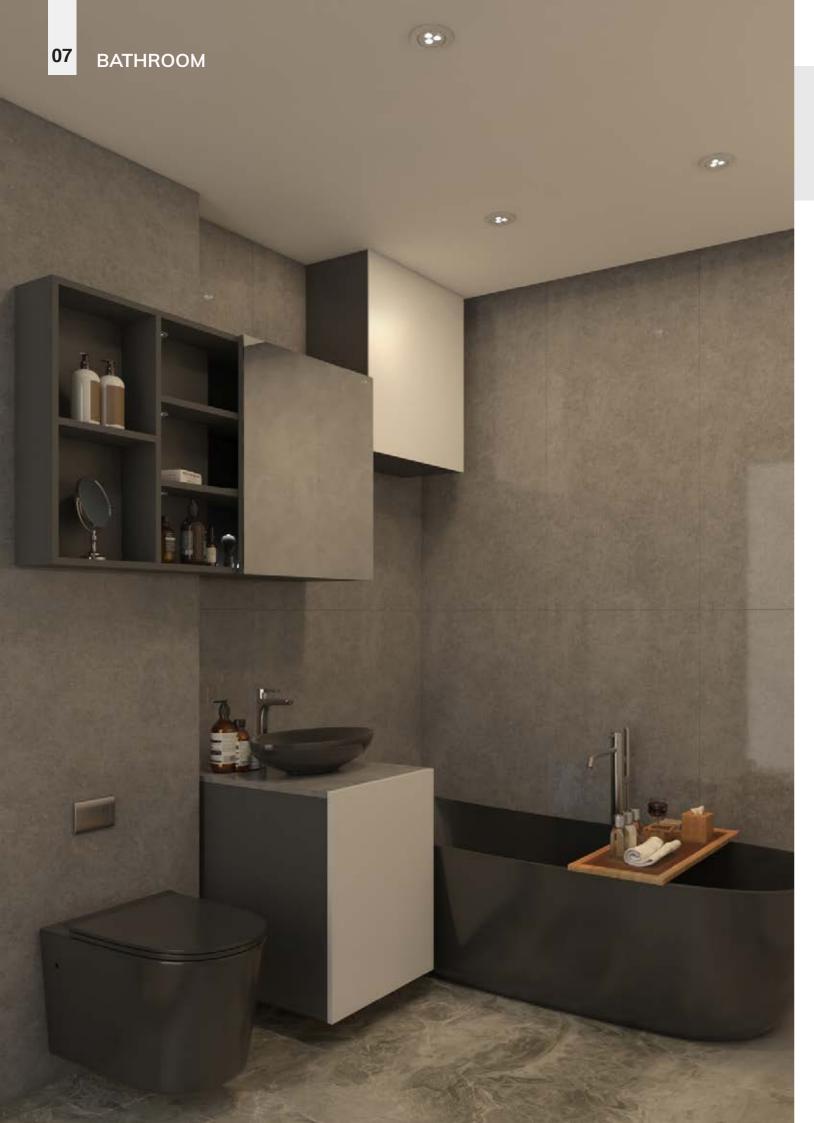

## **CUBSEL**

Make your experience in the bathroom the lightest and serene. Equipping it with the most premium fittings does the trick.

### **FITTINGS**

- SlideLine M
   ChannelLine C
- 3. AvanTech YOU
- 4. Obsidian Black Hinge

## CMF

Slate Grey, Straw Balsam Wood, Glass Glossy Laminate, Mirror Glass