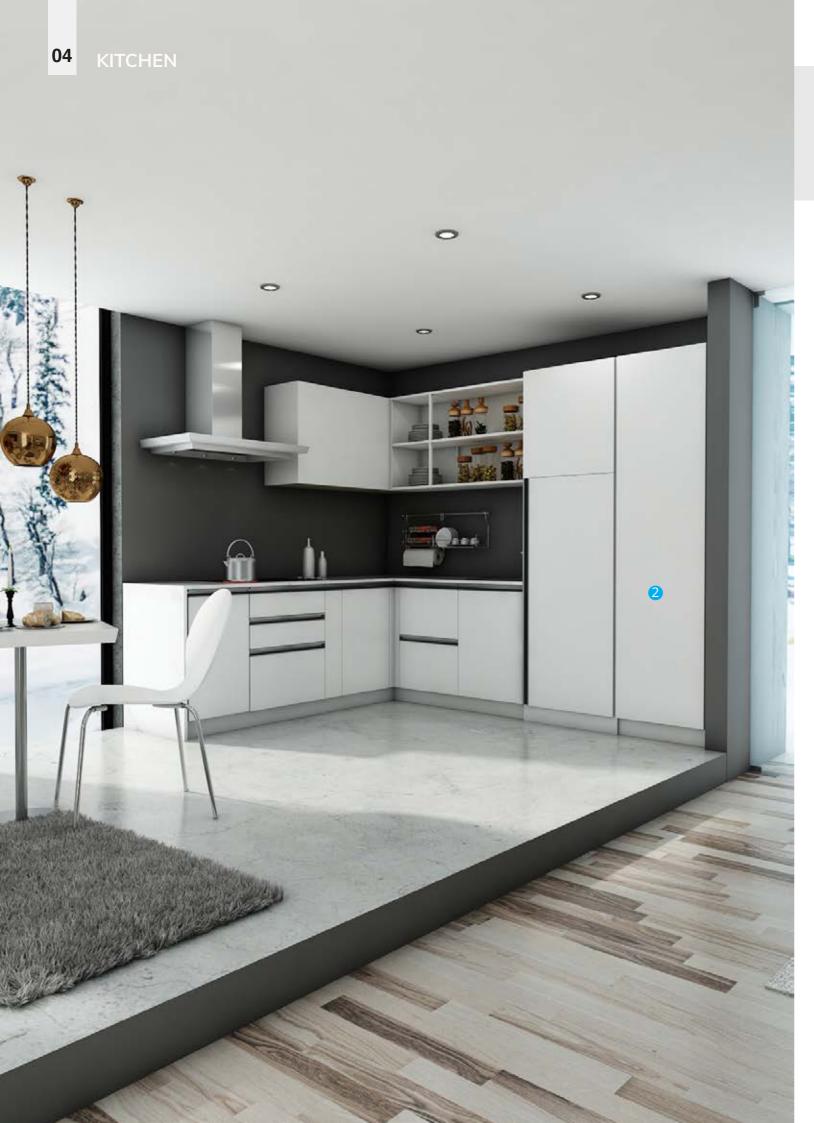

## **KITBERG**

A kitchen equipped with Hettich's finest and state-of-the-art furniture fittings making your daily functions smooth and breathtaking.

### **FITTINGS**

- Eslinga Profile Handle
   Cargo Duo
- 3. LegaMove
- 4. InnoTech Drawer System

### **CMF**

Aluminum

Steel Grey, Frosty White, Pine Wood Wood, Aluminum Matt Suede Laminate, Chrome Plated