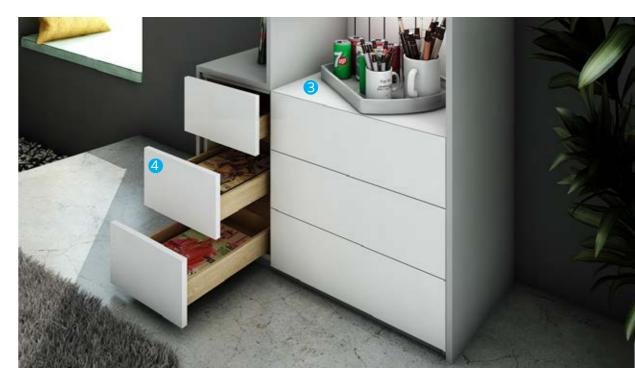

## **EATASTMO**

A straightforward design focusing on ample storage for your grocery and go to snacks, with sleek drawers housing your most read magazines and novels.

### **FITTINGS**

- 1. ViZard
- 2. Sensys Glass Hinge
- 3. ComfortSpin
- 4. Quadro Drawer Channel