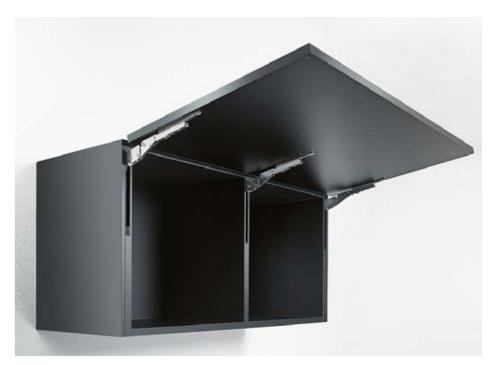

eek 13 mm drawer side profile
- Creative design flexibility in every detail
- Attractive highlights can be added with design profile and capes



### Profile Handle

- Profile length of 2000mm.
- Installed in horizontal or vertical position
- Creats the horizontal and vertical lines



### Glass Hinge

- Opening angles 110 and 135
- Integrated silent system gently and reliably closes a delicate glass door
- $\bullet\;$  With its narrow bonding surfaces, the Sensys hinge creates a perfect purist look



### ChannelLine C

- Recessed light made to measure
- Can be installed with Versa Inside 60 and 90
- Suitable for ChannelLine Sensor



### Comfort Spin

- Food is perfectly organised and well ordered
- Get a 360 degree view of the contents of your refrigerator
- Easy installation like DIY



### ViZard

- Perfect fusion of design and technology
- $\bullet\;$  Seamless installtion in the panels gives more space for use
- Can be used with glass

### Registered & Head Office: Hettich India Private Limited

302, Durolite House, Opp. SAB TV, New Link Road, Andheri (West), Mumbai - 400 053 Phone: +91 22 2674 3289/3356/4089

Fax: +91 22 2674 3267

### Delhi Office: Hettich India Private Limited

A-26/4, 1st floor, Mohan Co-operative Industrial Estate, New Delhi - 110 044 Phone: +91 11 4889 4000, 4889 4005 Fax: +91 11 4889 4044

#### Vadodara Factory:

Plot No. 304, Dhanora, Nandesari Road, Near ECPL, Village – Dhanora – 391 346 Dist. – Vadodara Tel: + 91 26 5656 9003

### Indore Factory:

Plot No. 1, Sector - 5, Mhow - Neemuch Road, Opp Lupin Ltd, Pithampur Industrial Area, Pithamp