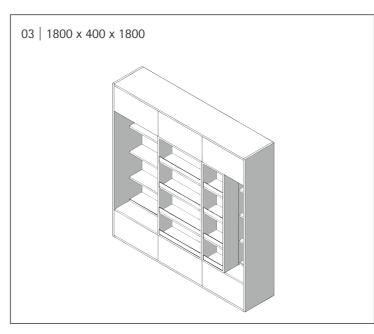

# SLIDELINE M TECHNICAL DETAILS

- ▶ 1- 2 track, bottom-running sliding door system
- ▶ Overlay / Inset door position
- For wooden doors, aluminium-framed doors and glass doors
- ▶ Door weights up to 30 kg
- ▶ Door width 300-1800 mm
- ▶ Profiles for shelf thickness 15/16 mm,18/19 mm, 22 mm, 25 mm
- ▶ +/- 2 mm height adjustment
- ▶ Silent System with activators that can be positioned anywhere
- ▶ Tested to DIN-EN 15706, level 3

### Number of door wings and door position / Silent System