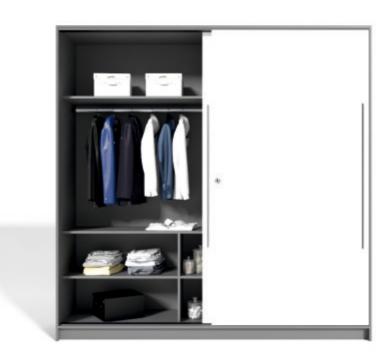

### Gender & Status

Every utilitarian furniture concept revolves around gender, and hence makes it gender-centric. The details will vary from finishes to accessories to form. A diverse range of accessories from Hettich will support the needs of men and women alike, ranging from storage of shirts to trousers to gowns and dresses to storing compact items like wallets to watches to belt and ties.

### Your organizing preferences

A very subjective scenario to cater to. Some people hang everything, including t-shirts. Some people prefer to fold their pants in shelves, while others fold their trousers over a hanger. Some like to use shelves, while others like drawers. Think and choose from our wide range of Hettich accessories and organizers, which resonate with your style.

### Lifestyle

The furniture will again vary from the different trendy lifestyle each individual embodies from time to time. We are already surrounded by them in our day to day lives. For example, men who likes to collect neckties and cufflinks or women fond of acquiring exquisite bags and shoes or gorgeous gowns have nothing to worry about. Innovative Hettich furniture fittings and accessories are here for you.