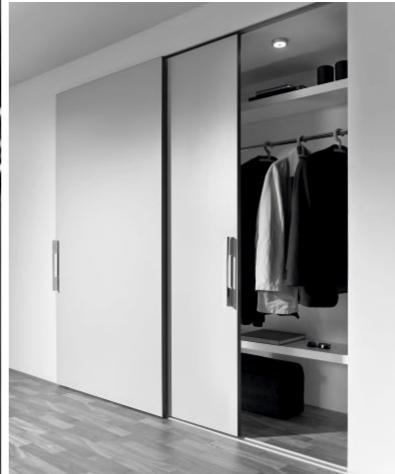

# SIGNIFICANCE OF STORAGE SPACES IN YOUR WARDROBE

Wardrobe is not just a piece of furniture used for storage; it is also a reflection of one's personality and lifestyle. In this Idea Book, we showcase sliding fittings viz. Slideline M, TopLine M and SlideLine 16, which are innovative in design and currently in vogue.

### Security

Apart from the basic function of storing, wardrobe demands a sturdy locking mechanism which not only provides function but aesthetics too. Hettich provides wide range of single to multi door locking solutions to smart locks, i.e RFID lock system ensures safety in all angles.