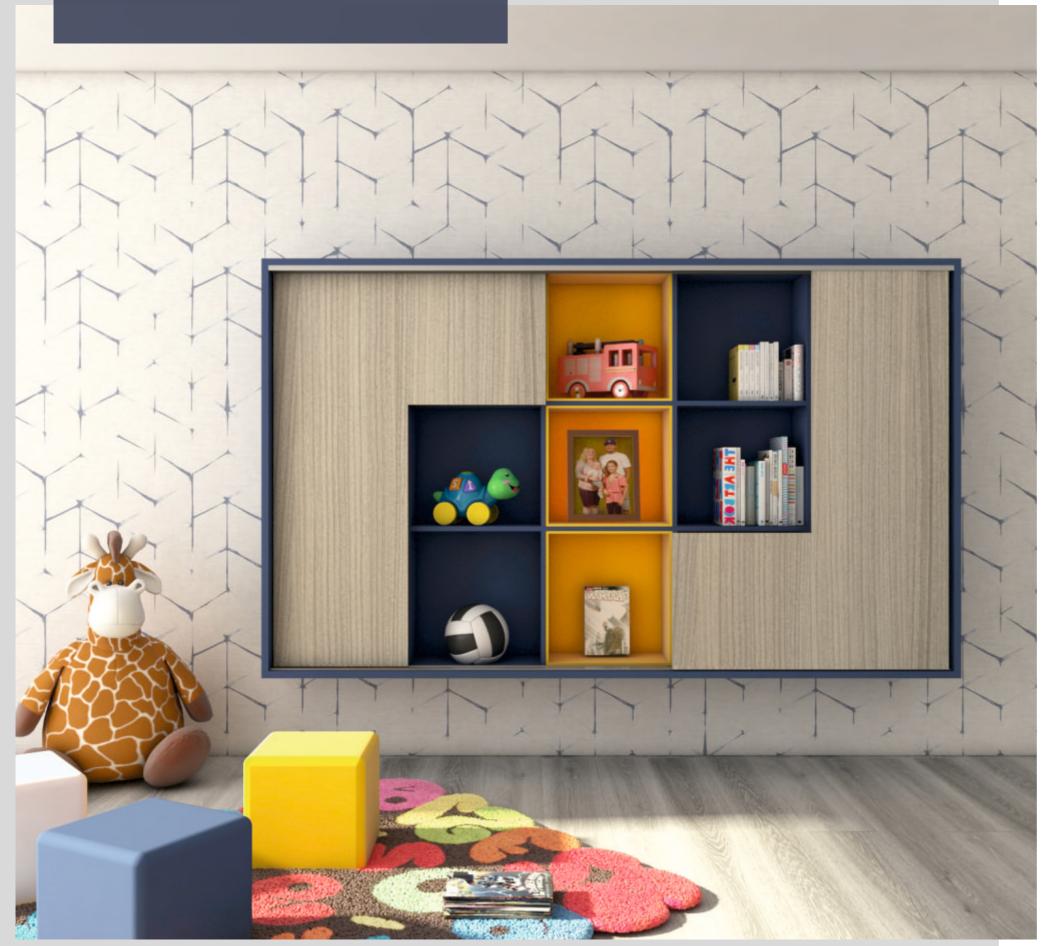

# Kids Room | Storage Unit

Young kids need simple yet interesting ideas to brighten up their horizon and imagination. The shutters in itself provide a puzzle like effect, which creates different patterns of blue and yellow on the internals, when being slid to and fro.

### FITTINGS USED

- SlideLine 16
- Profile finish- Black

- Chest nut & Pale blue
- MDF
- Matte finish