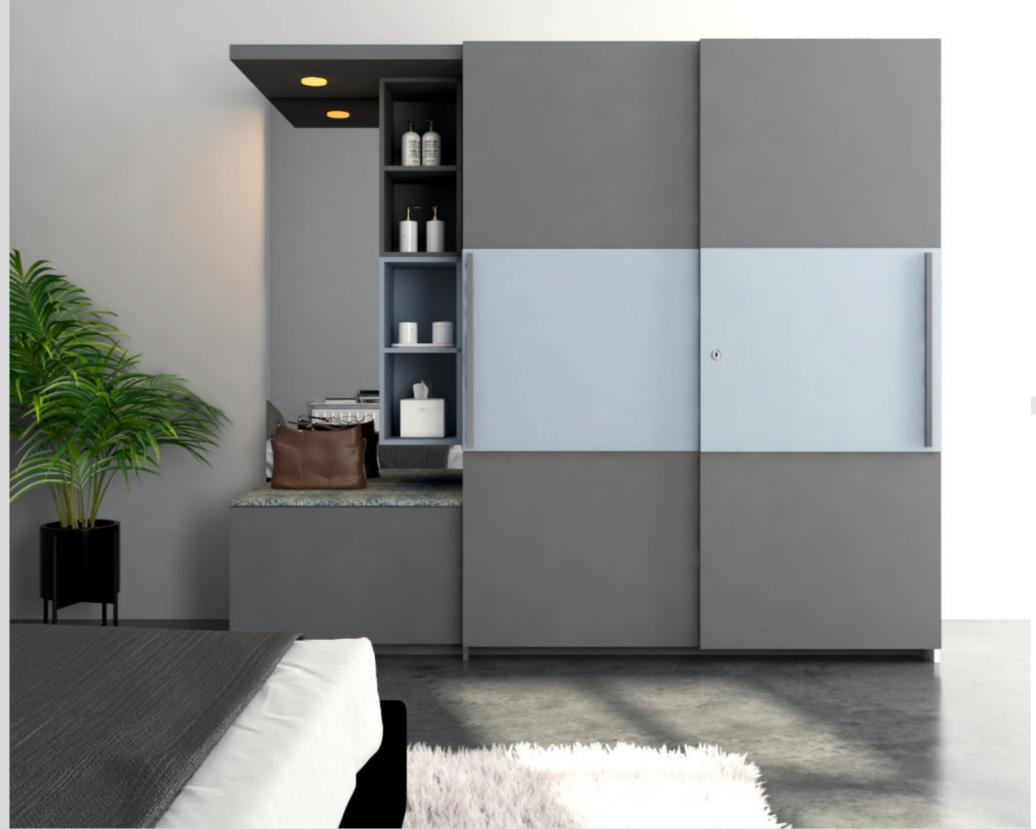

# PRIM

Less is more. Make it simple but significant

# Bed Room | Wardrobe

Elegance, exclusiveness and the understated luxury are the key features of this wardrobe. Its simplicity is defined by the purity of form and giving you design flexibility at max.

### FITTINGS USED

- SlideLine 16
- Sliding door cylinder lock
- Profile finish- Black

- White & Gothic grey
- MDF
- Matte finish