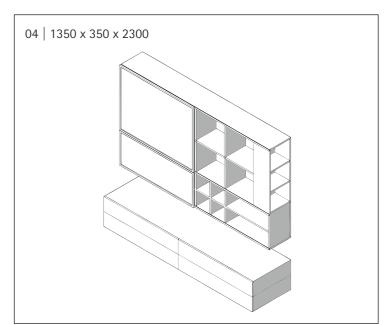

# TOPLINE M TECHNICAL DETAILS

- ▶ 2-track, top running sliding door system
- ▶ Overlay door position
- ▶ For wooden doors
- ▶ Door weight up to 35 kg
- Door height up to 2300 mm
- ▶ Door width 500 1250 mm
- ▶ Door thicknesses 15, 16, 18, 19 mm
- ▶ 2 opening versions: fully flush or offset when using projecting handles
- ▶ Tested to EN 15706, Level 2

### Door size and door weight