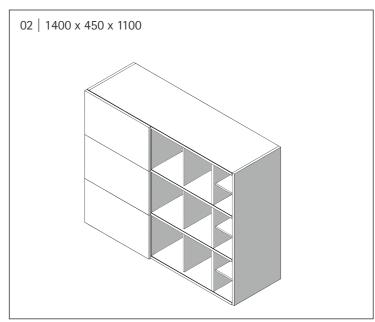

# SLIDELINE M TECHNICAL DETAILS

- ▶ 1- 2 track, bottom-running sliding door system
- ▶ Overlay / Inset door position
- For wooden doors, aluminium-framed doors and glass doors
- ▶ Door weights up to 30 kg
- ▶ Door width 300-1800 mm
- ▶ Profiles for shelf thickness 15/16 mm,18/19 mm, 22 mm, 25 mm
- ▶ +/- 2 mm height adjustment
- ▶ Silent System with activators that can be positioned anywhere
- ▶ Tested to DIN-EN 15706, level 3

### Door size and door weight