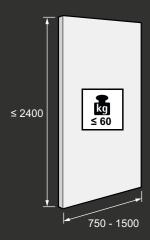

# SLIDELINE M TECHNICAL DETAILS

- ▶ 1- 2 track, bottom-running sliding door system
- ▶ Overlay / Inset door position
- For wooden doors, aluminium-framed doors and glass doors
- ▶ Door weights up to 30 kg
- ▶ Door width 300-1800 mm
- ▶ Profiles for shelf thickness 15/16 mm,18/19 mm, 22 mm, 25 mm
- ▶ +/- 2 mm height adjustment
- ▶ Silent System with activators that can be positioned anywhere
- ▶ Tested to DIN-EN 15706, level 3

### Door size and door weight