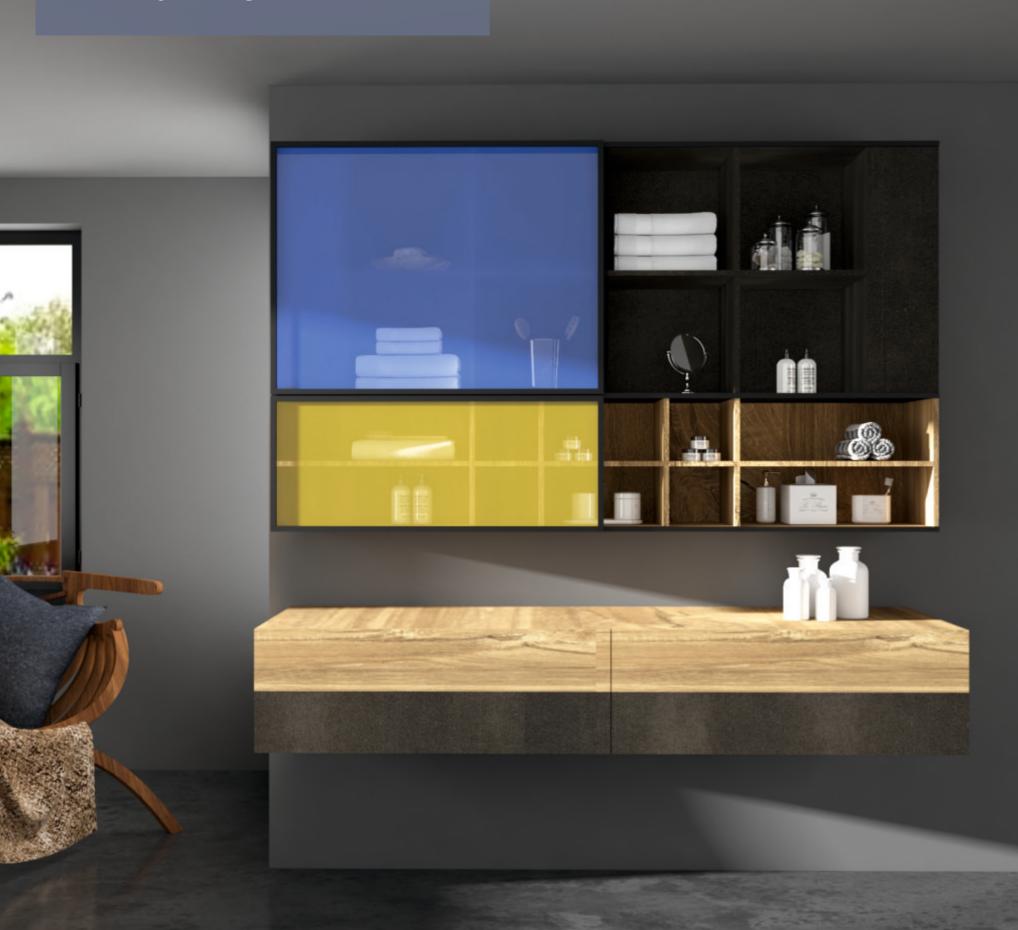

# **JANOT**

Talking about utility? Experience the limitless!

# Utility Room | Janitor Storage Unit

Transparency is the key. A perfect combination of storage space, which allows you to keep items from toiletries to cleaning agents of various sizes. The use of glass as the back panel of the moving shelf emits an immediate lightness to the piece.

### FITTINGS USED

- SlideLine M
- Onsys hinge
- InnoTech

- Gothic grey & Pale pink
- MDF & Acrylic
- Matte finish