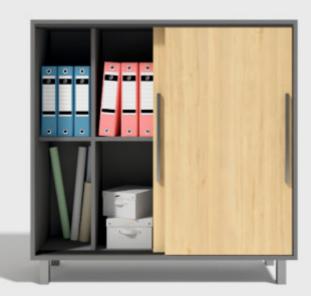

# SIGNIFICANCE OF STORAGE SPACES IN YOUR WARDROBE

Wardrobe is not just a piece of furniture used for storage; it is also a reflection of one's personality and lifestyle. In this Idea Book, we showcase sliding fittings viz. Slideline M, TopLine M and SlideLine 16, which are innovative in design and currently in vogue.