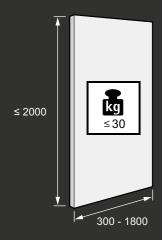

# SLIDELINE M TECHNICAL DETAILS

- ▶ 1- 2 track, bottom-running sliding door system
- ▶ Overlay / Inset door position
- For wooden doors, aluminium-framed doors and glass doors
- ▶ Door weights up to 30 kg
- ▶ Door width 300-1800 mm
- ▶ Profiles for shelf thickness 15/16 mm,18/19 mm, 22 mm, 25 mm
- ▶ +/- 2 mm height adjustment
- ▶ Silent System with activators that can be positioned anywhere
- ▶ Tested to DIN-EN 15706, level 3

### Door size and door weight