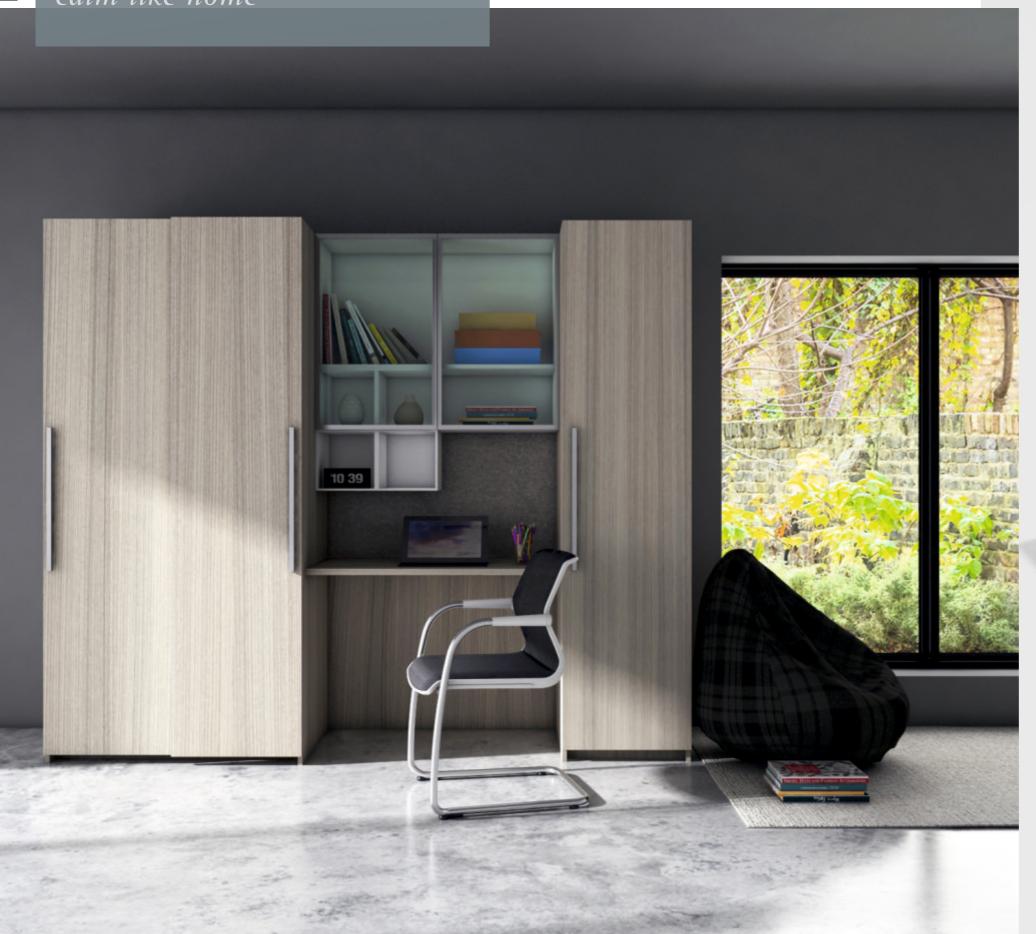

# FOCAL

Busy like office, calm like home

# Home Office | Workspace

A basic reflection of a cubicle which pops out white in the centre as a focus area. The use of storage has been carried out with an effective yet an easy to use sliding mechanism where you can hoard your files, rolls, books and put snapshots over the soft board, remembering the good old

### FITTINGS USED

- TopLine M
- Onsys hinge
- Aluminium profile

- Chest nut & Grey felt
- MDF & Frosted glass
- Matte finish