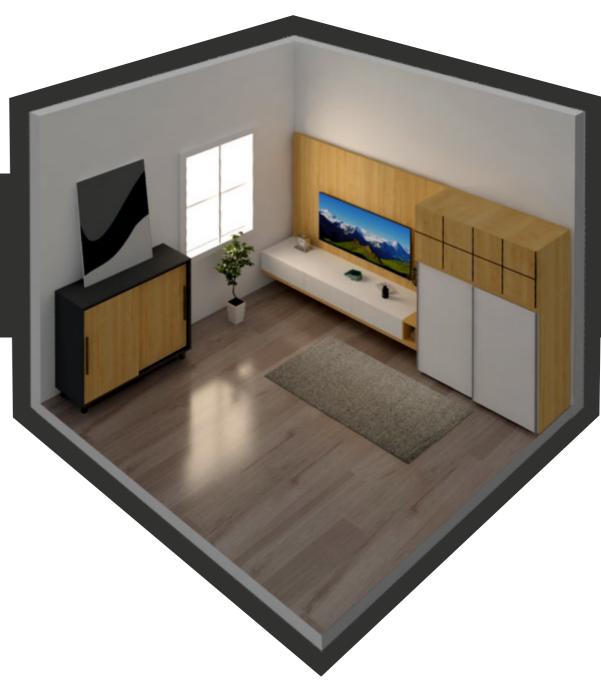

# Bed Room | Wall Unit

The centrepiece embodies a visual lightness which focuses on memorable souvenirs and artifacts. The linearity towards the whole furniture piece which is pushed back, automatically brings the oak laminated cabinet to attention.

### FITTINGS USED

- SlideLine M
- Onsys hinge
- Lift up

- Oak & Gothic grey
- MDF
- Matte finish