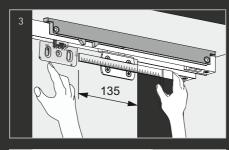

# SLIDELINE M TECHNICAL DETAILS

- ▶ 1- 2 track, bottom-running sliding door system
- ▶ Overlay / Inset door position
- For wooden doors, aluminium-framed doors and glass doors
- ▶ Door weights up to 30 kg
- ▶ Door width 300-1800 mm
- ▶ Profiles for shelf thickness 15/16 mm,18/19 mm, 22 mm, 25 mm
- ▶ +/- 2 mm height adjustment
- ▶ Silent System with activators that can be positioned anywhere
- ▶ Tested to DIN-EN 15706, level 3

### Door size and door weight