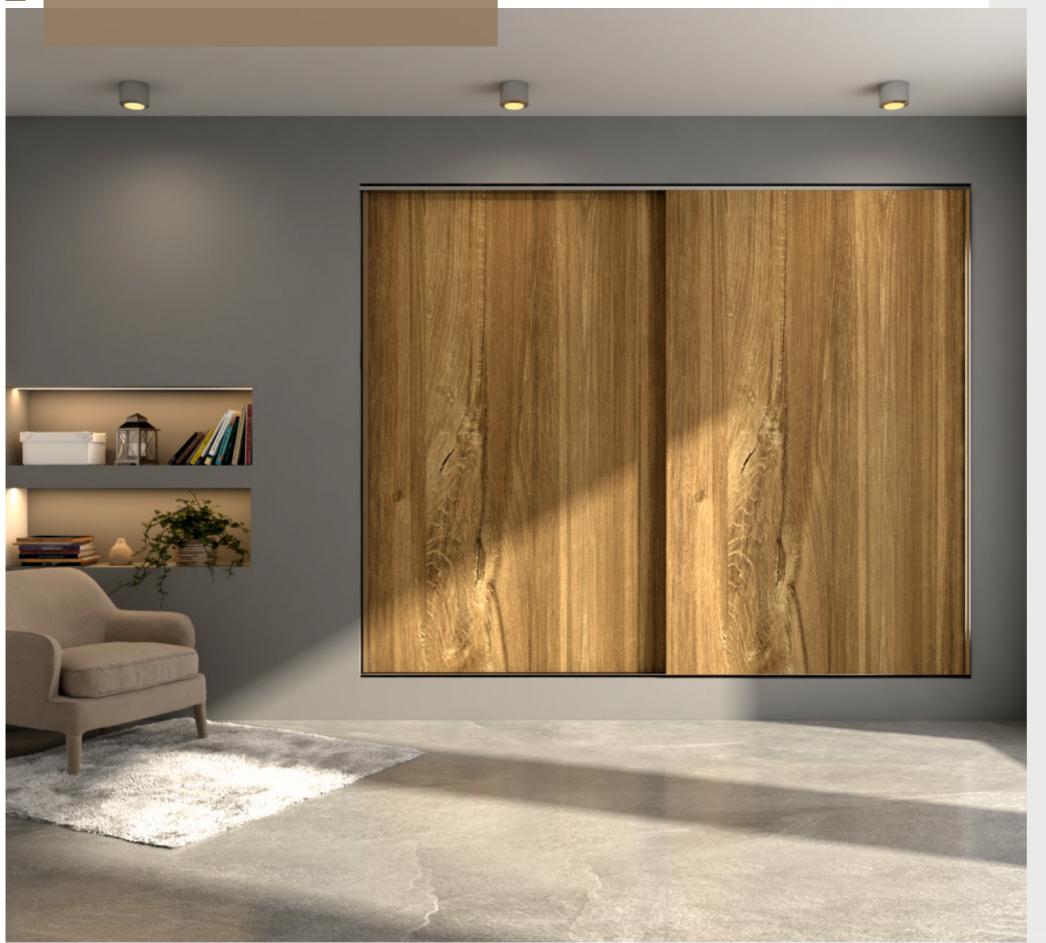

# Store Room | Recessed Wardrobe

Hiding all that clutter with ease. The niche concept lets you hoard and store your belongings and keep it away from sight. The smooth functioning of the fitting lets you slide the wide span shutters with ease.

### FITTINGS USED

- SlideLine 16
- Profile finish- Silver anodised

- Oak & Gothic grey
- MDF
- Matte finish