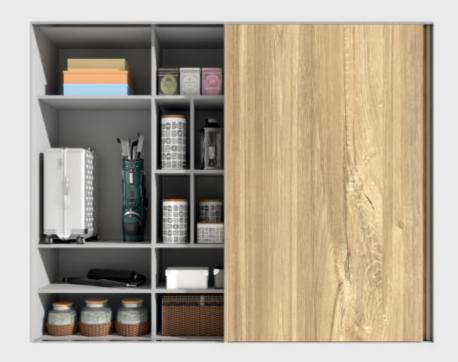

### FITTINGS USED

- SlideLine 16
- Profile finish- Silver anodised

- Oak & Gothic grey
- MDF
- Matte finish