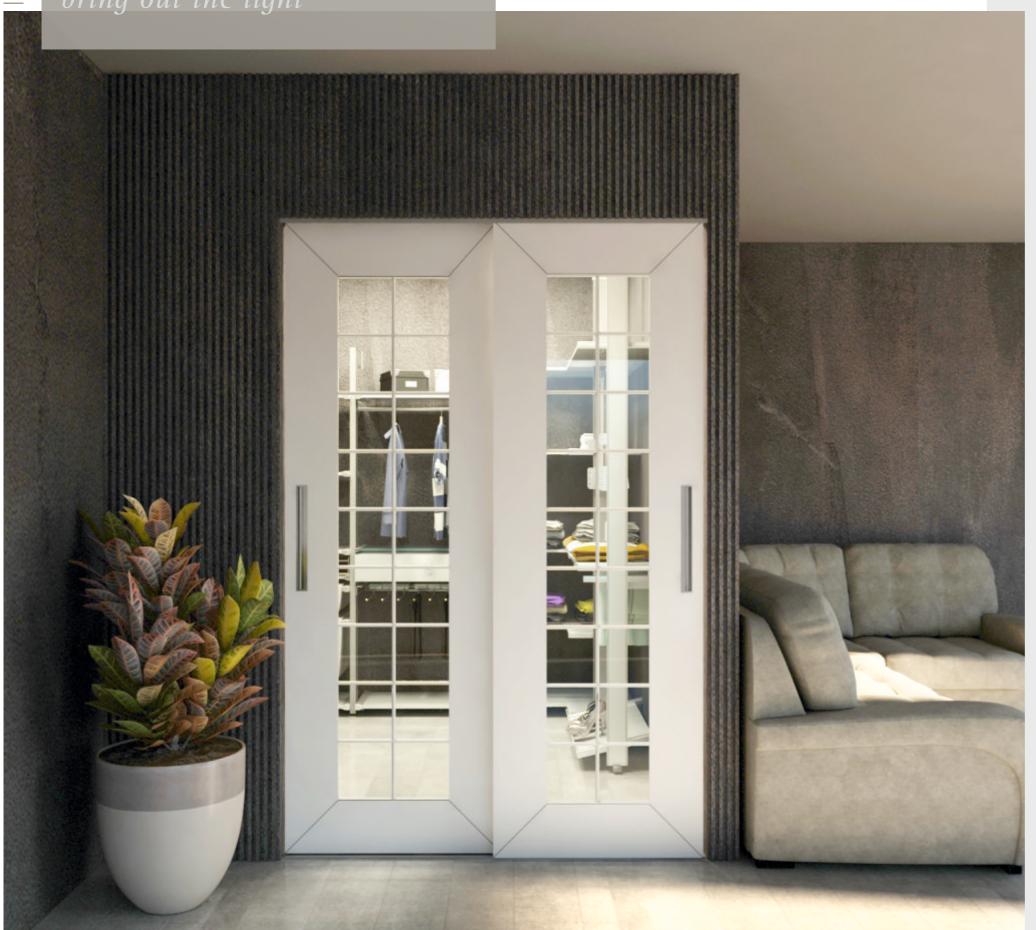

# Dresser | Walk-In Wardrobe

A grand room requires a great entry. The shutters have been created in such a manner that it gives a sense of lightness and at the same time solves a purpose to view things on the other side. Here, we treat it as an entry to a walk-in Amari and vanity.

### FITTINGS USED

- SlideLine 16
- Profile finish- Black

- White & Glass
- Wood & Clear glass
- Matte finish