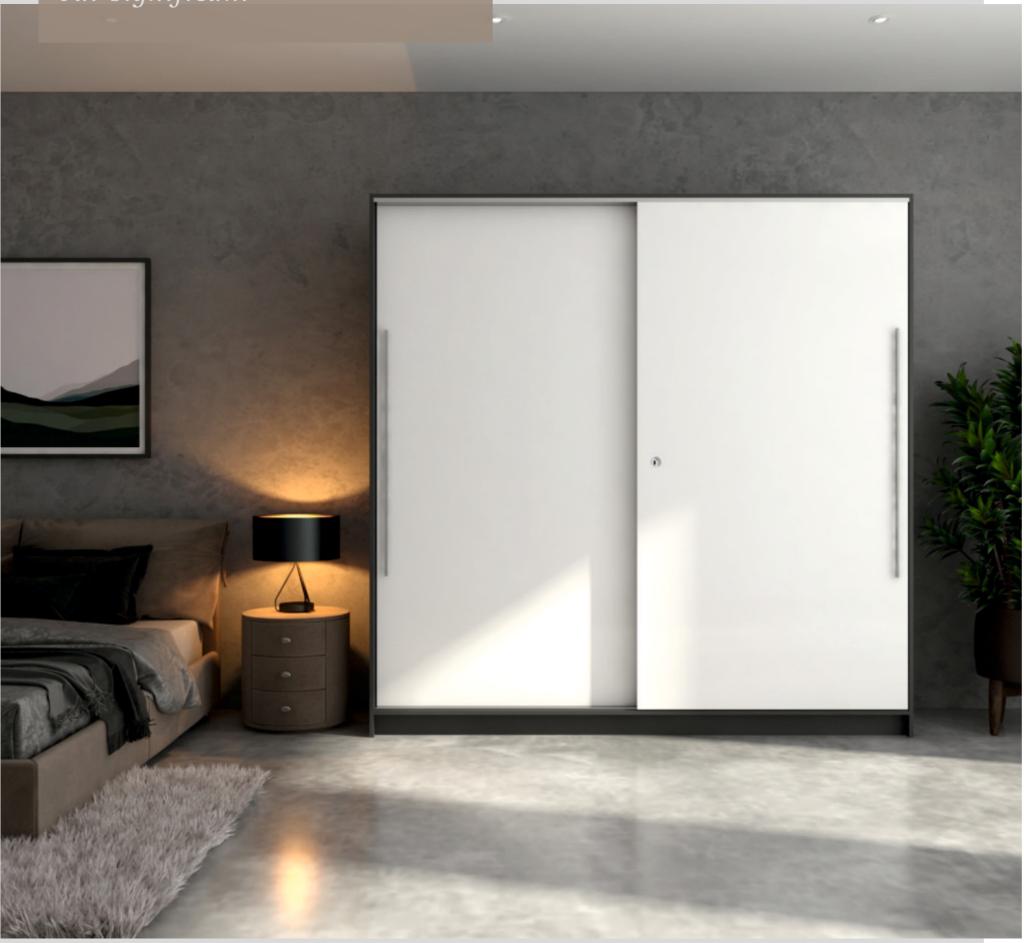

# PRIM

Less is more. Make it simple but significant

# Bed Room | Wardrobe

Elegance, exclusiveness and the understated luxury are the key features of this wardrobe. Its simplicity is defined by the purity of form and giving you design flexibility at max.

### FITTINGS USED

- SlideLine 16
- Sliding door cylinder lock
- Profile finish- Black

- White & Gothic grey
- MDF
- Matte finish