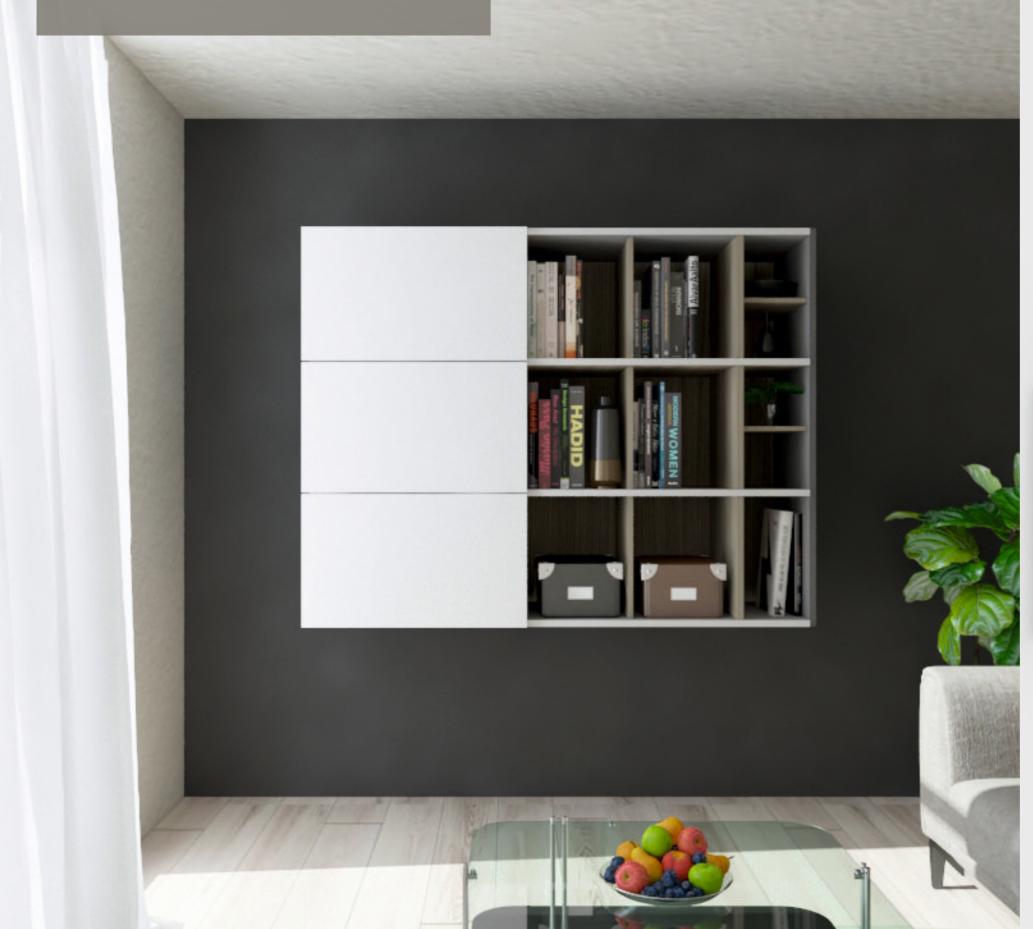

# Living Room | Showcase Unit

The bright shutters not only bring character to the piece but the environment as well. This wall hung unit showcases contemporary zines, books and items which make the art of reading fun.

### FITTINGS USED

• SlideLine M

- White & Grey
- MDF
- Matte finish