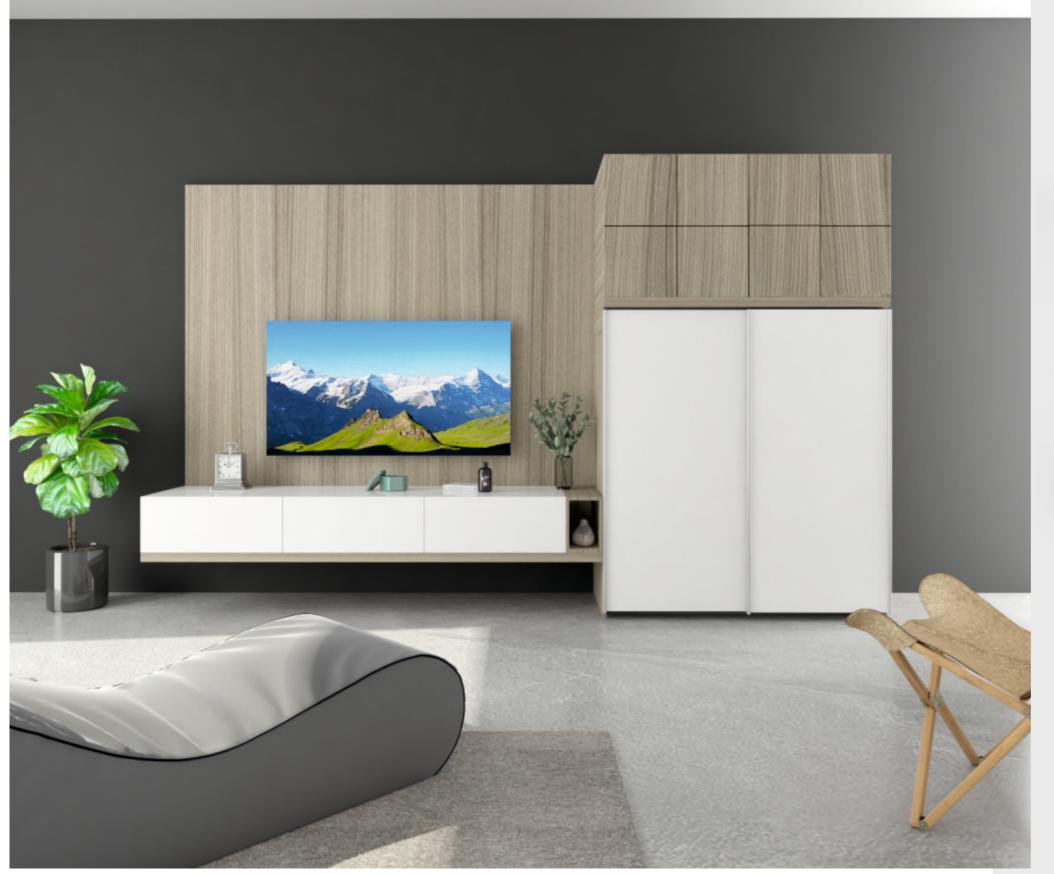

# Living Room | Entertainment Unit

A geometric yet minimal looking TV unit can make the whole space luxurious. This TV unit comes with a mesmerizing simple line composition, breathtaking style and unique in-built storage unit, It uplifts your house from a regular house to a beautiful exclusive

### FITTINGS USED

- TopLine M
- Sensys hinge
- Quadro drawer runner

- Chest nut & White
- MDF
- Matte finish