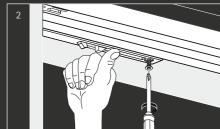

LIDELINE 16 TECHNICAL DETAILS

- ▶ 2 track aluminium profiles for screwing on, bottom running sliding door system
- ▶ No routing, no drilling
- ▶ Length 3000 mm, 2000 mm
- ▶ For max. door weight of 60 kg
- ▶ Soft opening / soft closing with improved version of dampener
- For wooden doors (16 24 mm)
- ▶ Aluminium profile finishes- Black, Silver Anodised & Champagne
- ▶ Endurance test over 20,000 cycles (EN 15706 Level 2)
- ▶ Closing test with a pulling force of 3kg (EN 15706 Level 2)
- ▶ Lift out test at 200N (EN 15706 Level 2)
- ▶ Load test in Horizontal direction at 200N (EN 15706 Level 2)
- ▶ Corrosion Test: 72 Hours Condensation Test (EN 6270)

### Door size and door weight



### Installation Video



https://youtu.be/5pjv8DxlfnE

### Set contains fitting, profile and silent system













# Simple & reliable with ease of installation Soft opening & soft closing sliding system for wardrobes













# **NOTE**

# PAN INDIA HETTICH NETWORK

VISIT US

Registered & Head Office: Hettich India Private Limited 302, Durolite House, Opp. SAB TV, New Link Road, Andheri (West), Mumbai - 400 053 Phone: +91 22 2674 3289/3356/4089 Fax: +91 22 2674 3267

Production Site - Vadodara: Hettich India Private Limited Plot No. 304, Dhanora, Nandesari Road, Near ECPL, Village - Dhanora - 391 346 Dist. - Vadodara, Gujarat Delhi Office:
Hettich India Private Limited
A-26/4, 1st floor,
Mohan Co-operative Industrial Estate,
New Delhi - 110 044
Phone: +91 11 4889 4000, 4889 4005
Fax: +91 11 4889 4044

Production Site - Indore: Hettich India Private Limited Plot No. 1, Sector - 5, Mhow -