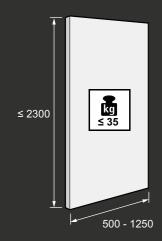

# TOPLINE M TECHNICAL DETAILS

- ▶ 2-track, top running sliding door system
- ▶ Overlay door position
- ▶ For wooden doors
- ▶ Door weight up to 35 kg
- Door height up to 2300 mm
- ▶ Door width 500 1250 mm
- ▶ Door thicknesses 15, 16, 18, 19 mm
- ▶ 2 opening versions: fully flush or offset when using projecting handles
- ▶ Tested to EN 15706, Level 2

### Door size and door weight