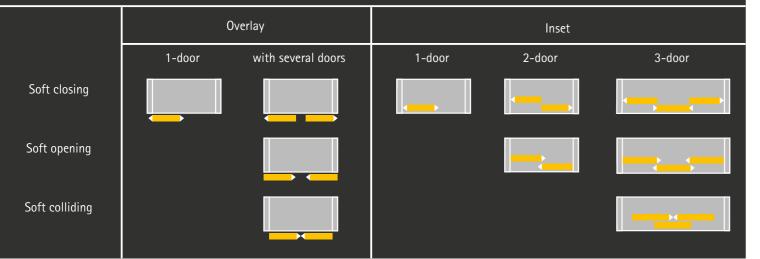

The use of glass as the back panel of the moving shelf emits an immediate lightness to the piece.



### FITTINGS USED

- SlideLine M
- Onsys hinge
- InnoTech

- Gothic grey & Pale pink
- MDF & Acrylic
- Matte finish

# SLIDELINE M TECHNICAL DETAILS

- ▶ 1- 2 track, bottom-running sliding door system
- ▶ Overlay / Inset door position
- For wooden doors, aluminium-framed doors and glass doors
- ▶ Door weights up to 30 kg
- ▶ Door width 300-1800 mm
- ▶ Profiles for shelf thickness 15/16 mm,18/19 mm, 22 mm, 25 mm
- ▶ +/- 2 mm height adjustment
- ▶ Silent System with activators that can be positioned anywhere
- ▶ Tested to DIN-EN 15706, level 3

### Door size and door weight



### Installation Video



https://youtu.be/VMPw68Ah24w

### Number of door wings and door position / Silent System



# Customize to your imagination Free moving sliding door system for showcases













# PLANE

In a world full of noise, be a voice, not an echo



# Living Room | Entertainment Unit

A geometric yet minimal looking TV unit can make the whole space luxurious. This TV unit comes with a mesmerizing simple line composition, breathtaking style and unique in-built storage unit, It uplifts your house from a regular house to a beautiful exclusive



### FITTINGS USED

- TopLine M
- Sensys hinge
- Quadro drawer runner

- Chest nut & White
- MDF
- Matte finish

# SLICK

Away with convention, give me freedom



# Kitchen | Pantry Unit

Large storage area for pantry unit, which not only gives the user a pragmatic experience but a scope to view and function things with ease. Enough room has bee