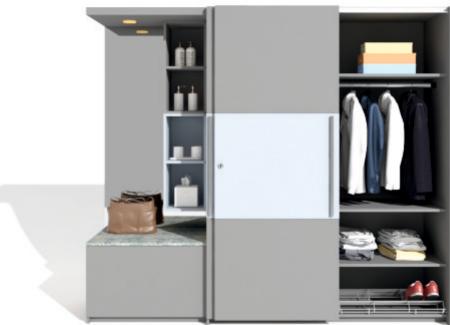

# SIGNIFICANCE OF STORAGE SPACES IN YOUR WARDROBE

Wardrobe is not just a piece of furniture used for storage; it is also a reflection of one's personality and lifestyle. In this Idea Book, we showcase sliding fittings viz. Slideline M, TopLine M and SlideLine 16, which are innovative in design and currently in vogue.

### Gender & Status

Every utilitarian furniture concept revolves around gender, and hence makes it gender-centric. The details will vary from finishes to accessories to form. A diverse range of accessories from Hettich will support the needs of men and women alike, ranging from storage of shirts to trousers to gowns and dresses to storing compact items like wallets to watches to belt and ties.

### Your organizing preferences

A very subjective scenario to cater to. Some people hang everything, including t-shirts. Some people prefer to fold their pants in shelves, while others fold their trousers over a hanger. Some like to use shelves, while others like drawers. Think and choose from our wide range of Hettich accessories and organizers, which resonate with your style.

### Lifestyle

The furniture will again vary from the different trendy lifestyle each individual embodies from time to time. We are already surrounded by them in our day to day lives. For example, men who likes to collect neckties and cufflinks or women fond of acquiring exquisite bags and shoes or gorgeous gowns have nothing to worry about. Innovative Hettich furniture fittings and accessories are here for you.

### Security

Apart from the basic function of storing, wardrobe demands a sturdy locking mechanism which not only provides function but aesthetics too. Hettich provides wide range of single to multi door locking solutions to smart locks, i.e RFID lock system ensures safety in all angles.