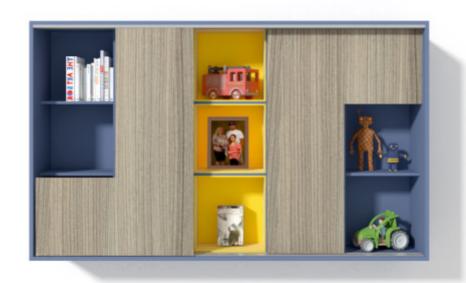

# Kids Room | Storage Unit

A simple yet effective storage unit which encompasses a small utility tray for your essentials and toys. Let the kids have a gala time with the fun experience of sliding. The back surface also acts as a viewing mirror for the kids ever changing expressions.

### FITTINGS USED

• SlideLine M

- Mellow yYellow & Gothic grey
- MDF & Mirror
- Matte finish