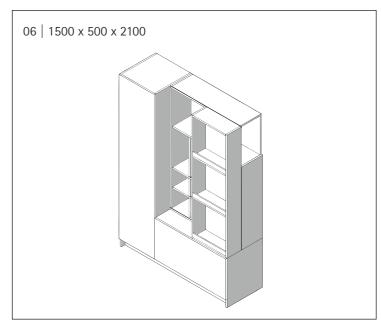

### FITTINGS USED

- SlideLine 16
- Sliding door cylinder lock
- Profile finish- Black

- White & Gothic grey
- MDF
- Matte finish