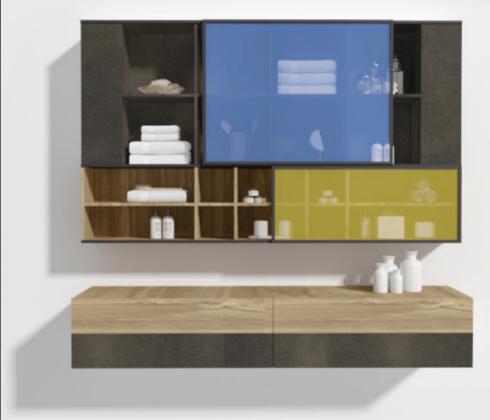

# Hallway | Storage Unit

When the magic begins with a slight touch. The moving shelves housing small souvenirs and items which are best suited in a hallway setup with the most trending magazines. The center portion divides the depth into two sections making it easy to display objects.

### FITTINGS USED

- SlideLine M
- KA drawer runner
- Lift up

- Sky blue & Walnut
- MDF & Acrylic
- Matte finish