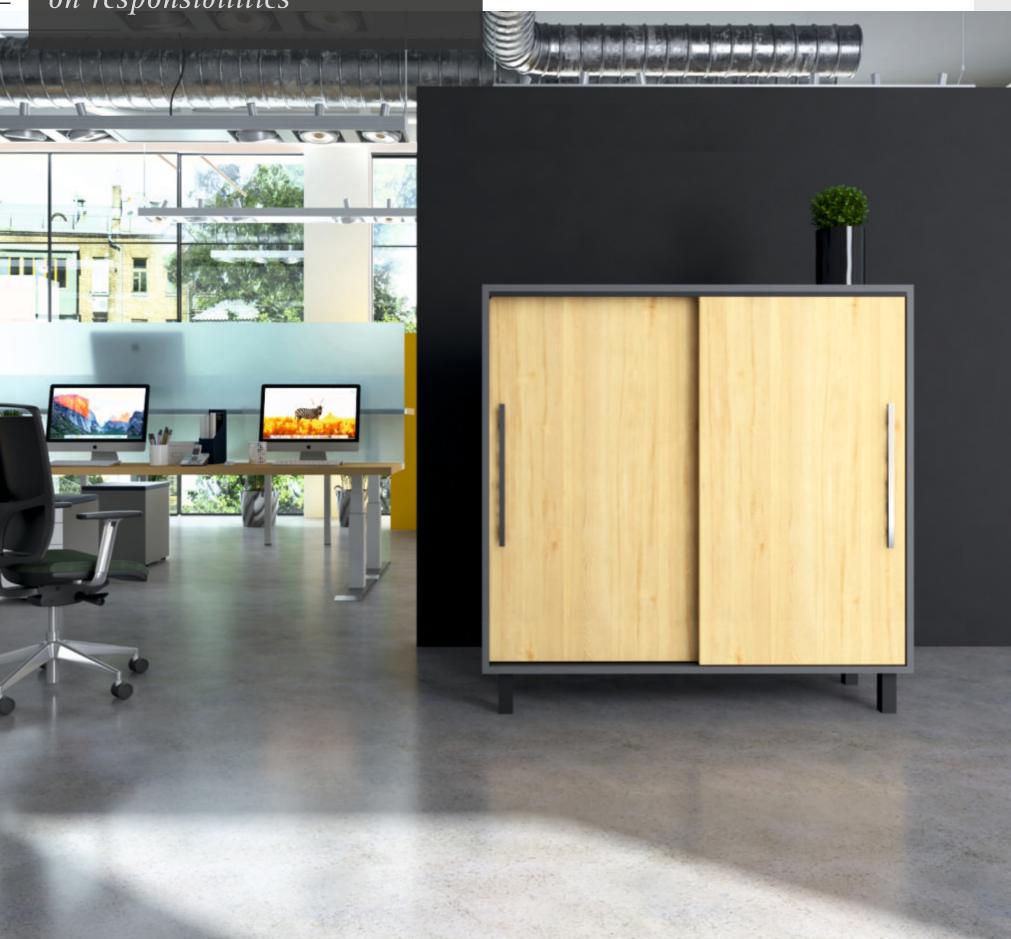

# Office | Storage Unit

This versatile fitting makes it easy to blend in any environment and embrace the exterior aesthetic of the cabinetry with ample storage space. This unit exclusively helps organize your valued and official possessions, docs, chart paper rolls and a variety confidential files.

### FITTINGS USED

- SlideLine 16
- Profile finish- Black
- RFID lock

- Gothic grey & Pine
- MDF
- Matte finish