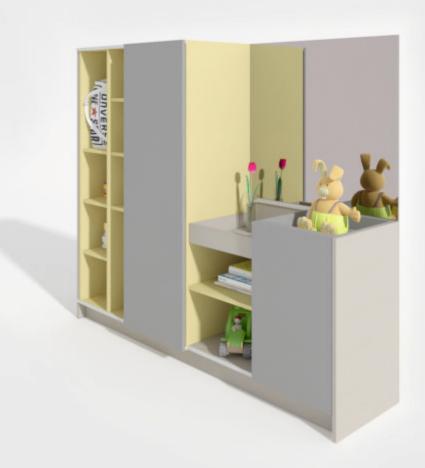

# Kids Room | Storage Unit

A simple yet effective storage unit which encompasses a small utility tray for your essentials and toys. Let the kids have a gala time with the fun experience of sliding. The back surface also acts as a viewing mirror for the kids ever changing expressions.

### FITTINGS USED

• SlideLine M

- Mellow yYellow & Gothic grey
- MDF & Mirror
- Matte finish