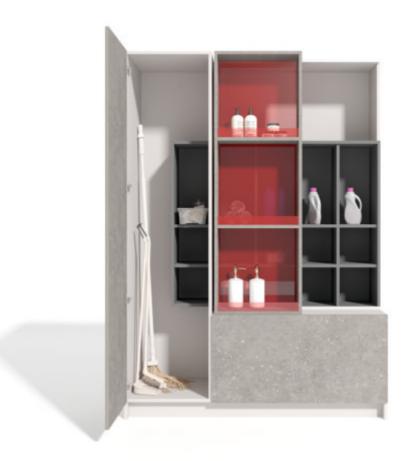

# Utility Room | Janitor Storage Unit

Transparency is the key. A perfect combination of storage space, which allows you to keep items from toiletries to cleaning agents of various sizes. The use of glass as the back panel of the moving shelf emits an immediate lightness to the piece.

### FITTINGS USED

- SlideLine M
- Onsys hinge
- InnoTech

- Gothic grey & Pale pink
- MDF & Acrylic
- Matte finish