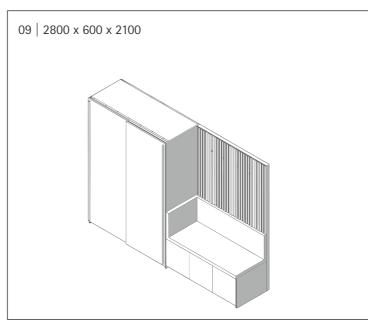

# Hide it when you mean it

# Store Room | Recessed Wardrobe

Hiding all that clutter with ease. The niche concept lets you hoard and store your belongings and keep it away from sight. The smooth functioning of the fitting lets you slide the wide span shutters with ease.

### FITTINGS USED

- SlideLine 16
- Profile finish- Silver anodised

- Oak & Gothic grey
- MDF
- Matte finish