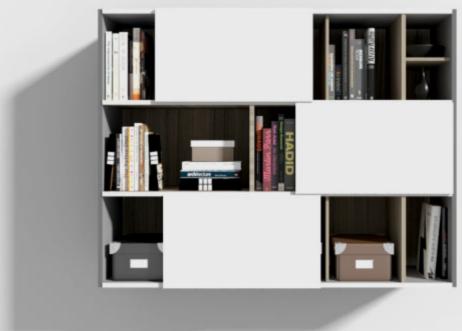

# GRID

# A reality with different frames

# Living Room | Showcase Unit

The bright shutters not only bring character to the piece but the environment as well. This wall hung unit showcases contemporary zines, books and items which make the art of reading fun.

### FITTINGS USED

• SlideLine M

- White & Grey
- MDF
- Matte finish