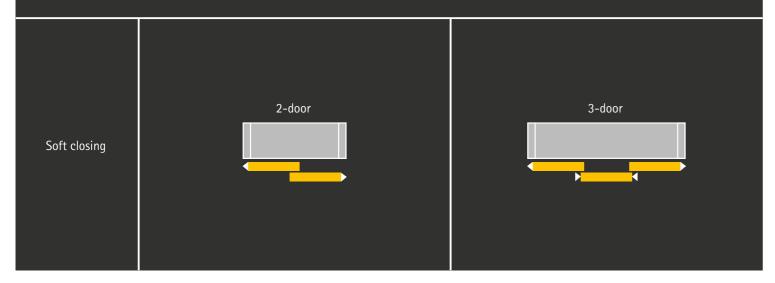

ing and a wardrobe. The subtle link of different coloured panels to the sitting surface, creates a flow and does not disturb the overall ambience of the room.



### FITTINGS USED

- TopLine M
- Cargo shoe rack
- Sliding door cylinder lock

- Gothic grey & Sky blue
- MDF & Mirror
- Matte finish

# TOPLINE M TECHNICAL DETAILS

- ▶ 2-track, top running sliding door system
- ▶ Overlay door position
- ▶ For wooden doors
- ▶ Door weight up to 35 kg
- Door height up to 2300 mm
- ▶ Door width 500 1250 mm
- ▶ Door thicknesses 15, 16, 18, 19 mm
- ▶ 2 opening versions: fully flush or offset when using projecting handles
- ▶ Tested to EN 15706, Level 2

### Door size and door weight



### Installation Video



https://youtu.be/8VBixkEY8QA

### Number of door wings and door position / Silent System



# Design Flexibility Top running sliding door system for wardrobes













# PRIM

Less is more. Make it simple but significant



# Bed Room | Wardrobe

Elegance, exclusiveness and the understated luxury are the key features of this wardrobe. Its simplicity is defined by the purity of form and giving you design flexibility at max.



### FITTINGS USED

- SlideLine 16
- Sliding door cylinder lock
- Profile finish- Black

- White & Gothic grey
- MDF
- Matte finish

# HIDE

# Hide it when you mean it



# Store Room | Recessed Wardrobe

Hiding all that clutter with ease. The niche concept lets you hoard and store your belongings and keep it away from sight. The smooth functioning of the fitting lets you slide the wide span shutters with ease.



### FITTINGS USED

- SlideLine 16
- Pro