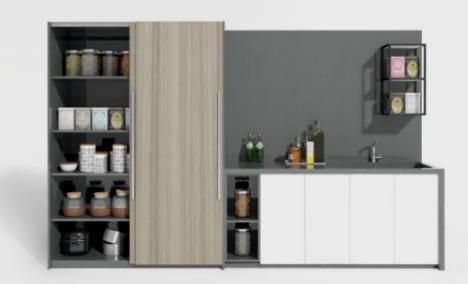

# SLICK

Away with convention, give me freedom

# Kitchen | Pantry Unit

Large storage area for pantry unit, which not only gives the user a pragmatic experience but a scope to view and function things with ease. Enough room has been provided in the internals with maximum storing of cutlery and jars.

### FITTINGS USED

- TopLine M
- Sensys hinge
- CargoTech

- Chest nut & White
- MDF
- Matte finish