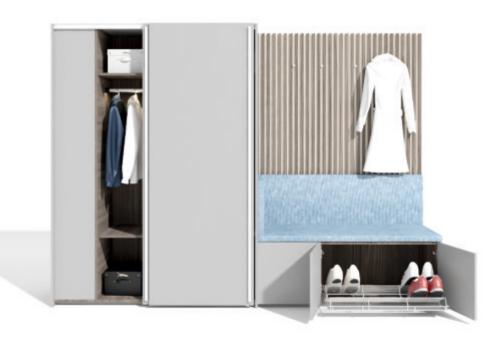

# **JARVIS**

Oasis in the midst of hustle

# Hallway | Storage Unit

A cloak room which houses your coats to muddy shoes to raincoats and more. A perfect use of horizontal linearity which slides and glides with ease, avoiding any disturbance in the passage area.

### FITTINGS USED

- TopLine M
- Sensys hinge
- Cargo shoe rack

- Gothic grey & Denim blue
- MDF
- Matte finish