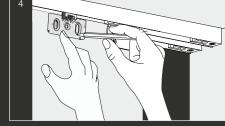

# SLIDELINE M TECHNICAL DETAILS

- ▶ 1- 2 track, bottom-running sliding door system
- ▶ Overlay / Inset door position
- For wooden doors, aluminium-framed doors and glass doors
- ▶ Door weights up to 30 kg
- ▶ Door width 300-1800 mm
- ▶ Profiles for shelf thickness 15/16 mm,18/19 mm, 22 mm, 25 mm
- ▶ +/- 2 mm height adjustment
- ▶ Silent System with activators that can be positioned anywhere
- ▶ Tested to DIN-EN 15706, level 3

### Number of door wings and door position / Silent System