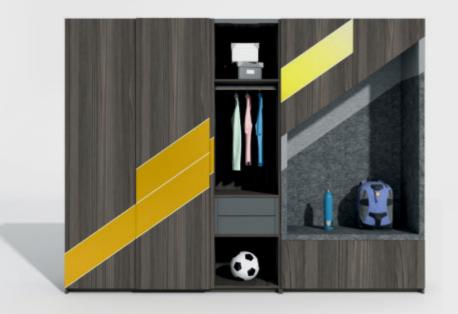

# SLASH

When you are too serious about vour relaxation

# Kids Room | Wardrobe With Seating

A play of angles which excites the young. An illuminated sitting space which brings out the character of the whole space. A generic touch to the internals and the easy and effortless gliding of the shutters, will surely bring a smile to your child's face.

### FITTINGS USED

- TopLine M
- KA drawer runner

- Walnut & Brass
- MDF & Felt
- Matte finish