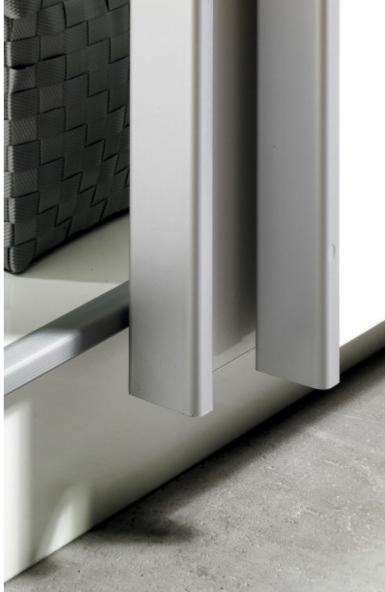

# SLIDELINE 16 TECHNICAL DETAILS

- ▶ 2 track aluminium profiles for screwing on, bottom running sliding door system
- ▶ No routing, no drilling
- ▶ Length 3000 mm, 2000 mm
- ▶ For max. door weight of 60 kg
- ▶ Soft opening / soft closing with improved version of dampener
- For wooden doors (16 24 mm)
- ▶ Aluminium profile finishes- Black, Silver Anodised & Champagne
- ▶ Endurance test over 20,000 cycles (EN 15706 Level 2)
- ▶ Closing test with a pulling force of 3kg (EN 15706 Level 2)
- ▶ Lift out test at 200N (EN 15706 Level 2)
- ▶ Load test in Horizontal direction at 200N (EN 15706 Level 2)
- ▶ Corrosion Test: 72 Hours Condensation Test (EN 6270)