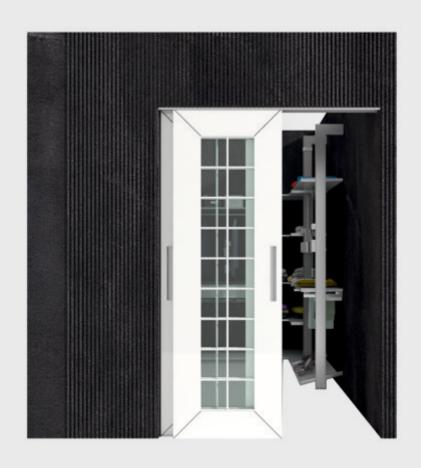

# Dresser | Walk-In Wardrobe

A grand room requires a great entry. The shutters have been created in such a manner that it gives a sense of lightness and at the same time solves a purpose to view things on the other side. Here, we treat it as an entry to a walk-in Amari and vanity.

### FITTINGS USED

- SlideLine 16
- Profile finish- Black

- White & Glass
- Wood & Clear glass
- Matte finish