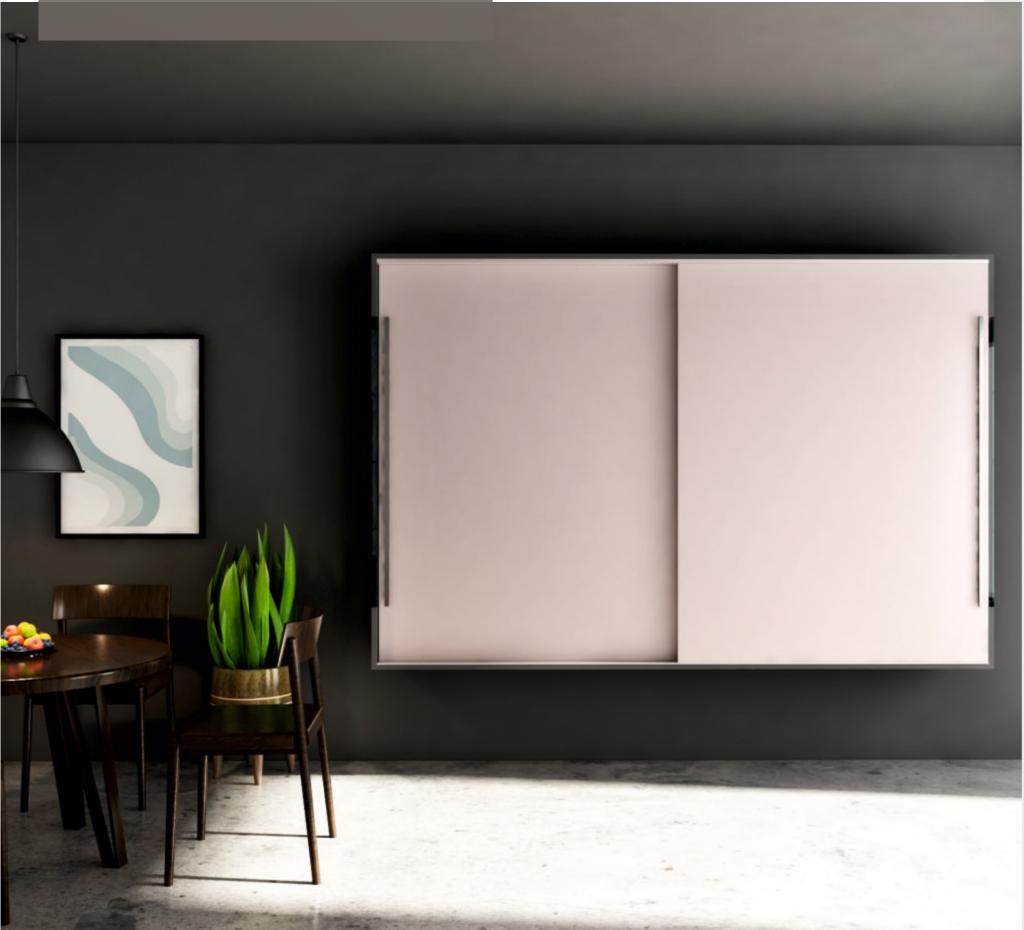

# Dining Room | Crockery Unit

Dividing the unit into three segments with a play of materials like mirror, glass and MDF. This sleek and symbolic unit showcases your cutlery alongside your dining. The champagne finish profile and shutter creates a uniform effect on the outside.

### FITTINGS USED

- SlideLine 16
- Profile finish- Champagne

- Light pink & Gothic greyMDF, Mirror & Glass
- Matte finish