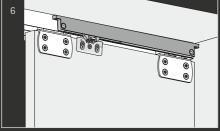

# SLIDELINE M TECHNICAL DETAILS

- ▶ 1- 2 track, bottom-running sliding door system
- ▶ Overlay / Inset door position
- For wooden doors, aluminium-framed doors and glass doors
- ▶ Door weights up to 30 kg
- ▶ Door width 300-1800 mm
- ▶ Profiles for shelf thickness 15/16 mm,18/19 mm, 22 mm, 25 mm
- ▶ +/- 2 mm height adjustment
- ▶ Silent System with activators that can be positioned anywhere
- ▶ Tested to DIN-EN 15706, level 3