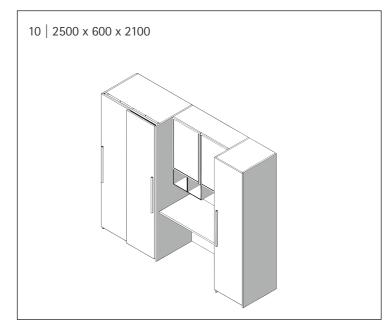

# Dresser | Walk-In Wardrobe

A grand room requires a great entry. The shutters have been created in such a manner that it gives a sense of lightness and at the same time solves a purpose to view things on the other side. Here, we treat it as an entry to a walk-in Amari and vanity.

### FITTINGS USED

- SlideLine 16
- Profile finish- Black

- White & Glass
- Wood & Clear glass
- Matte finish