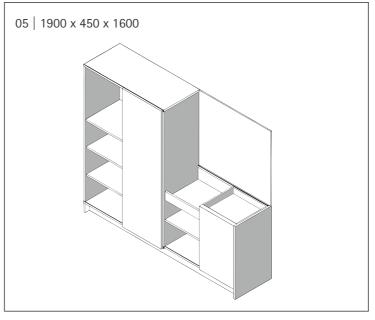

# SLIDELINE 16 TECHNICAL DETAILS

- ▶ 2 track aluminium profiles for screwing on, bottom running sliding door system
- ▶ No routing, no drilling
- ▶ Length 3000 mm, 2000 mm
- ▶ For max. door weight of 60 kg
- ▶ Soft opening / soft closing with improved version of dampener
- For wooden doors (16 24 mm)
- ▶ Aluminium profile finishes- Black, Silver Anodised & Champagne
- ▶ Endurance test over 20,000 cycles (EN 15706 Level 2)
- ▶ Closing test with a pulling force of 3kg (EN 15706 Level 2)
- ▶ Lift out test at 200N (EN 15706 Level 2)
- ▶ Load test in Horizontal direction at 200N (EN 15706 Level 2)
- ▶ Corrosion Test: 72 Hours Condensation Test (EN 6270)

### Door size and door weight