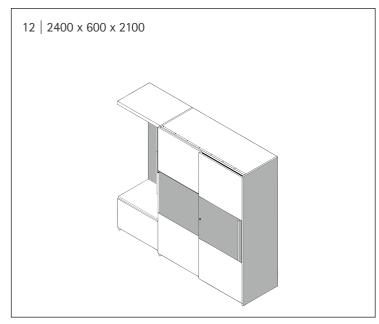

# SLIDELINE M TECHNICAL DETAILS

- ▶ 1- 2 track, bottom-running sliding door system
- ▶ Overlay / Inset door position
- For wooden doors, aluminium-framed doors and glass doors
- ▶ Door weights up to 30 kg
- ▶ Door width 300-1800 mm
- ▶ Profiles for shelf thickness 15/16 mm,18/19 mm, 22 mm, 25 mm
- ▶ +/- 2 mm height adjustment
- ▶ Silent System with activators that can be positioned anywhere
- ▶ Tested to DIN-EN 15706, level 3

### Door size and door weight

### Number of door wings and door position / Silent System