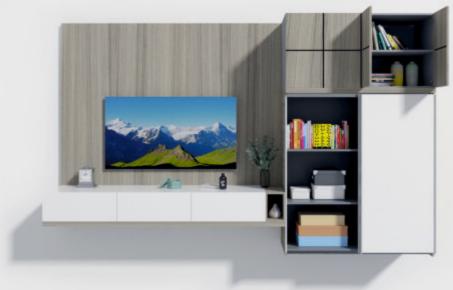

# Living Room | Entertainment Unit

A geometric yet minimal looking TV unit can make the whole space luxurious. This TV unit comes with a mesmerizing simple line composition, breathtaking style and unique in-built storage unit, It uplifts your house from a regular house to a beautiful exclusive

### FITTINGS USED

- TopLine M
- Sensys hinge
- Quadro drawer runner

- Chest nut & White
- MDF
- Matte finish