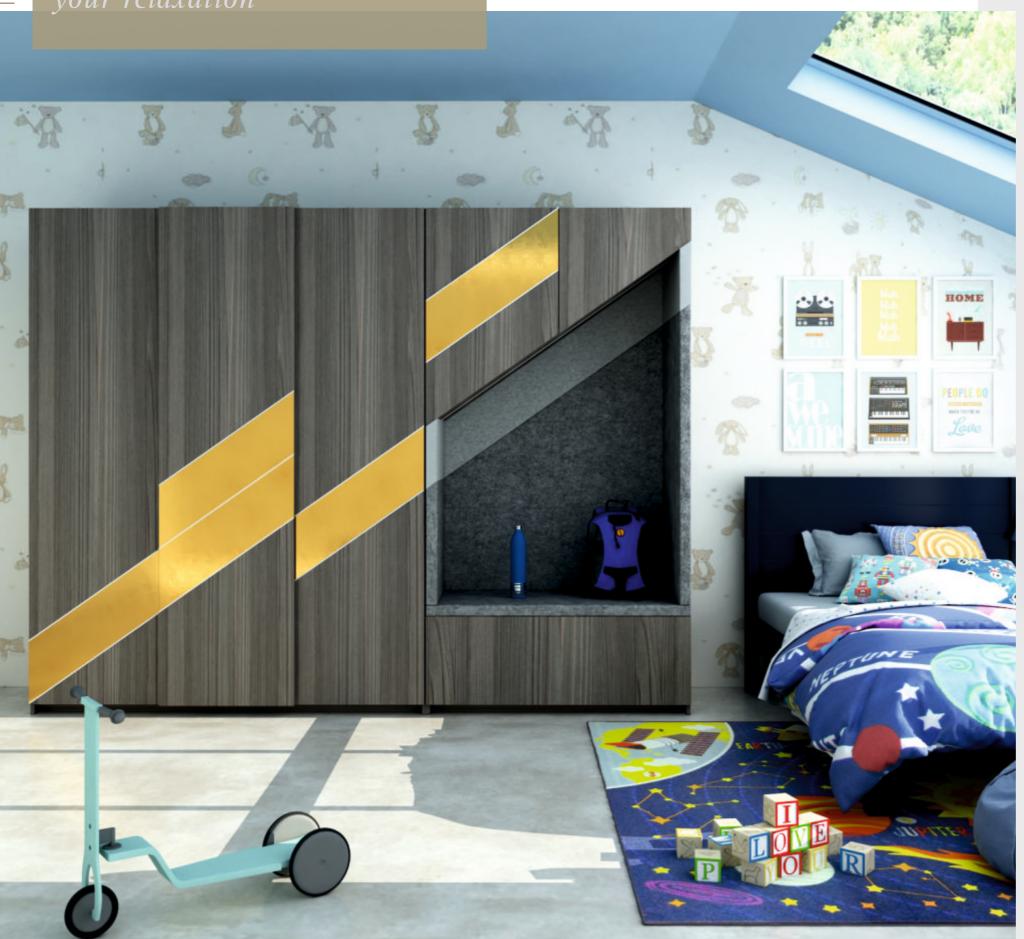

# SLASH

When you are too serious about vour relaxation

# Kids Room | Wardrobe With Seating

A play of angles which excites the young. An illuminated sitting space which brings out the character of the whole space. A generic touch to the internals and the easy and effortless gliding of the shutters, will surely bring a smile to your child's face.

### FITTINGS USED

- TopLine M
- KA drawer runner

- Walnut & Brass
- MDF & Felt
- Matte finish