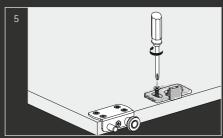

# SLIDELINE M TECHNICAL DETAILS

- ▶ 1- 2 track, bottom-running sliding door system
- ▶ Overlay / Inset door position
- For wooden doors, aluminium-framed doors and glass doors
- ▶ Door weights up to 30 kg
- ▶ Door width 300-1800 mm
- ▶ Profiles for shelf thickness 15/16 mm,18/19 mm, 22 mm, 25 mm
- ▶ +/- 2 mm height adjustment
- ▶ Silent System with activators that can be positioned anywhere
- ▶ Tested to DIN-EN 15706, level 3