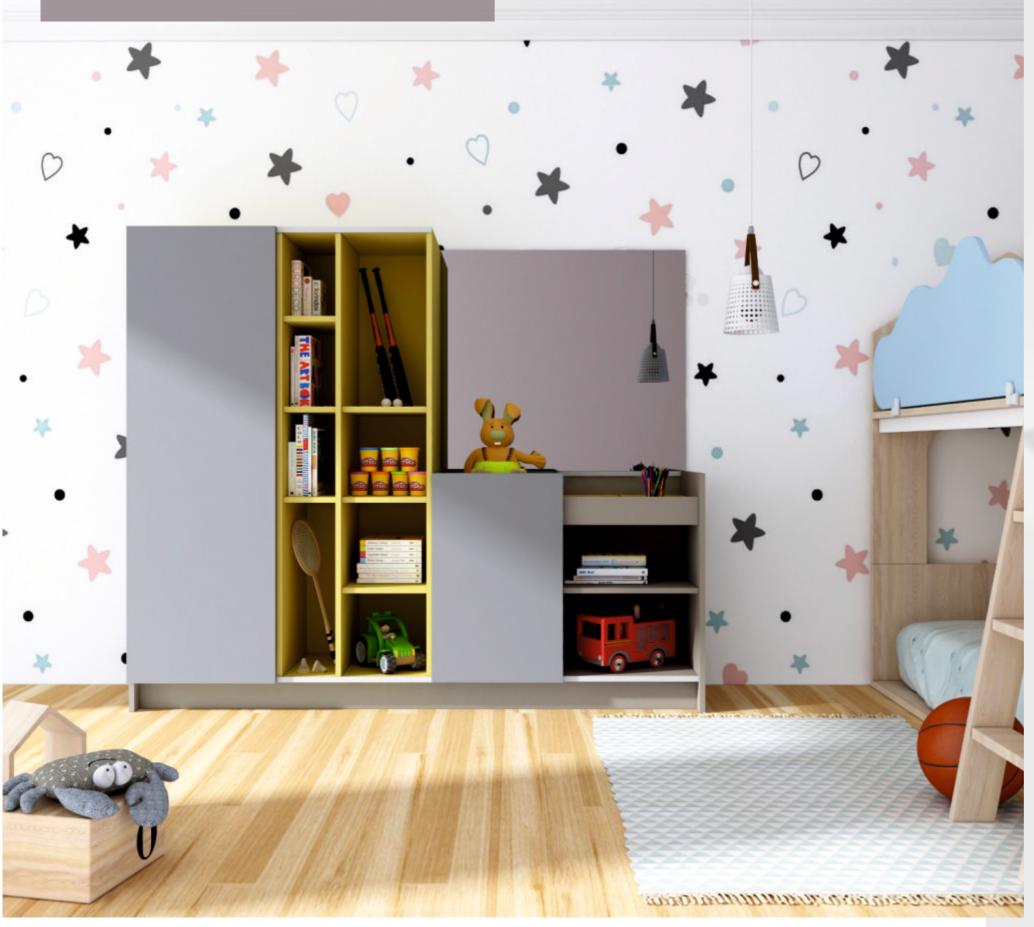

# Kids Room | Storage Unit

A simple yet effective storage unit which encompasses a small utility tray for your essentials and toys. Let the kids have a gala time with the fun experience of sliding. The back surface also acts as a viewing mirror for the kids ever changing expressions.

### FITTINGS USED

• SlideLine M

- Mellow yYellow & Gothic grey
- MDF & Mirror
- Matte finish