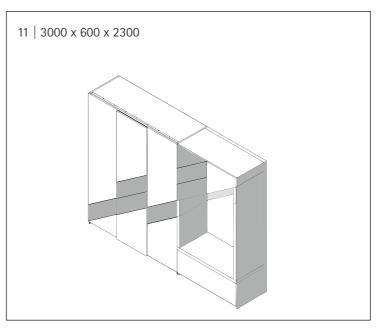

# **TETRIS**

A child's play

# Kids Room | Storage Unit

Young kids need simple yet interesting ideas to brighten up their horizon and imagination. The shutters in itself provide a puzzle like effect, which creates different patterns of blue and yellow on the internals, when being slid to and fro.

### FITTINGS USED

- SlideLine 16
- Profile finish- Black

- Chest nut & Pale blue
- MDF
- Matte finish