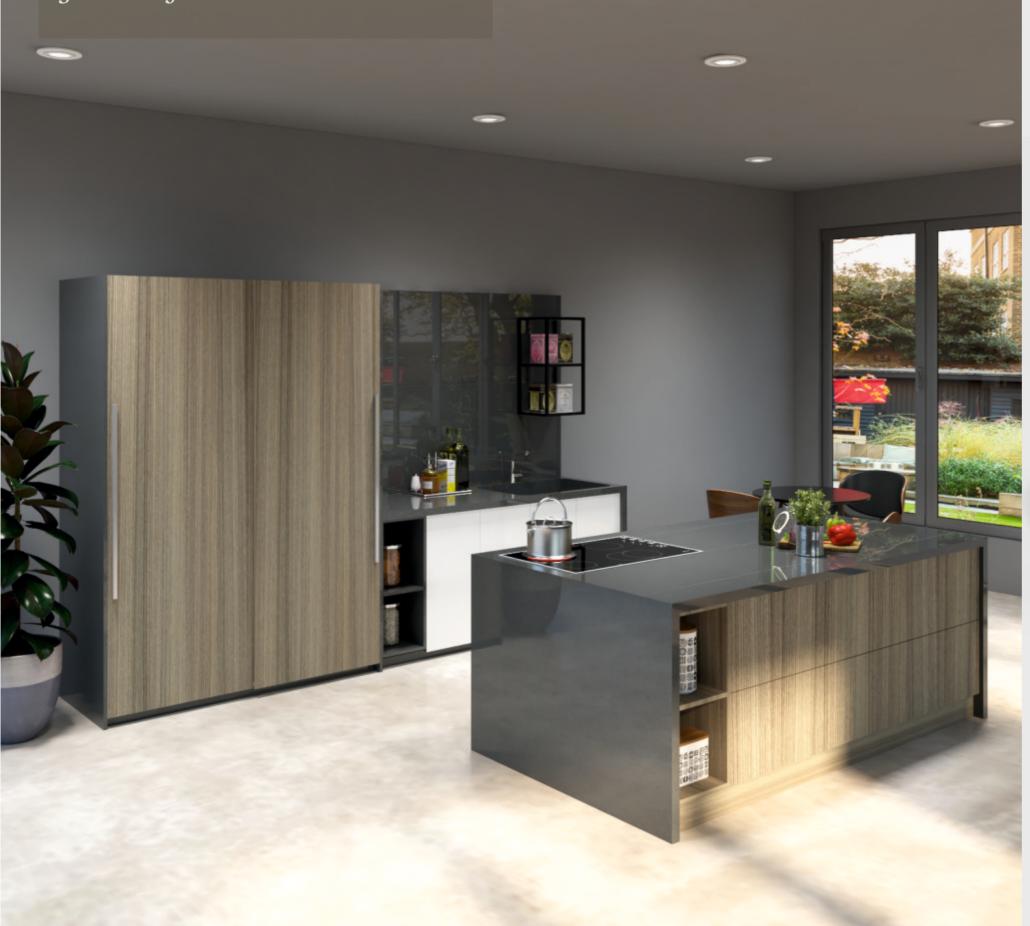

# Kitchen | Pantry Unit

Large storage area for pantry unit, which not only gives the user a pragmatic experience but a scope to view and function things with ease. Enough room has been provided in the internals with maximum storing of cutlery and jars.

### FITTINGS USED

- TopLine M
- Sensys hinge
- CargoTech

- Chest nut & White
- MDF
- Matte finish