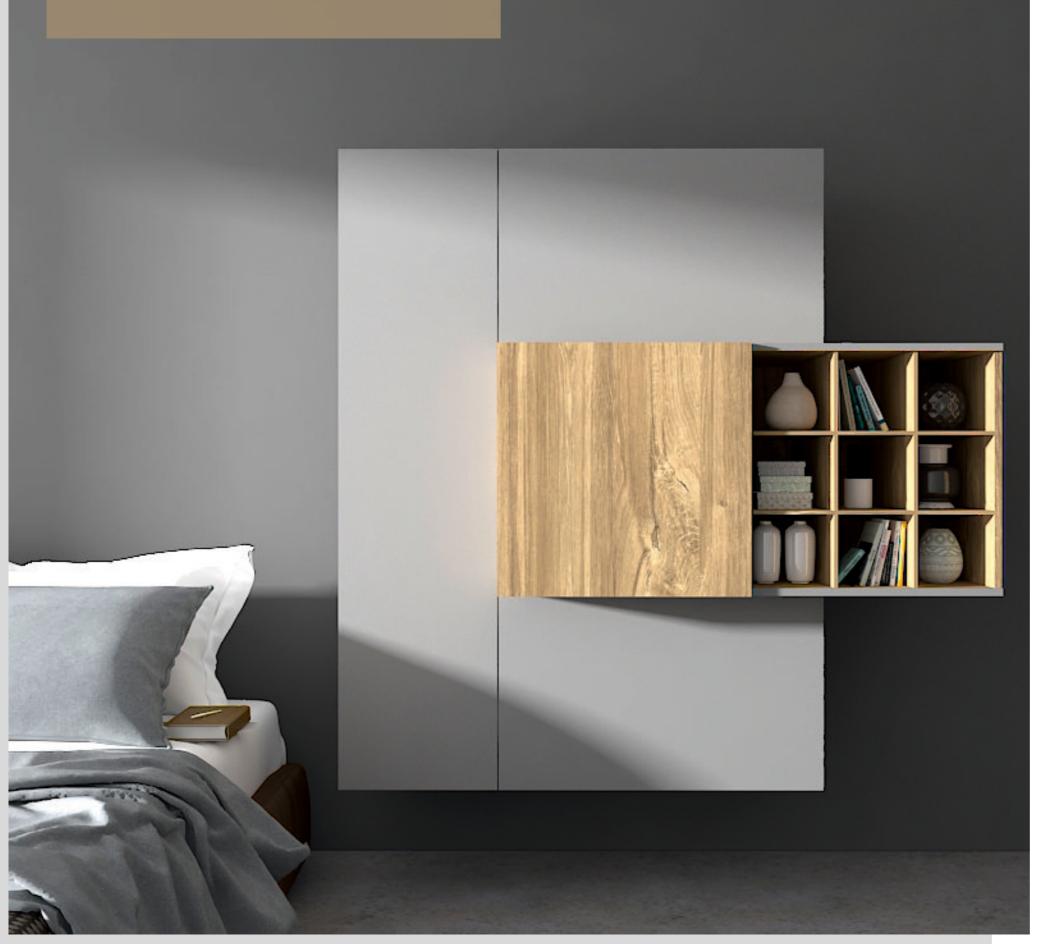

# Bed Room | Wall Unit

The centrepiece embodies a visual lightness which focuses on memorable souvenirs and artifacts. The linearity towards the whole furniture piece which is pushed back, automatically brings the oak laminated cabinet to attention.

### FITTINGS USED

- SlideLine M
- Onsys hinge
- Lift up

- Oak & Gothic grey
- MDF
- Matte finish