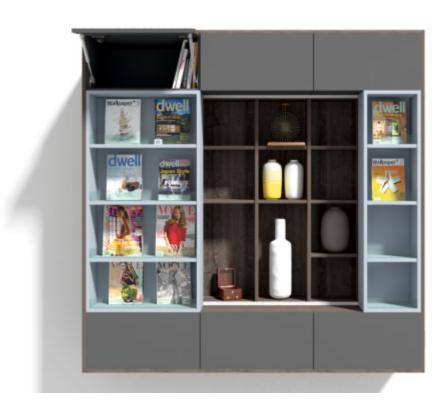

# Hallway | Storage Unit

When the magic begins with a slight touch. The moving shelves housing small souvenirs and items which are best suited in a hallway setup with the most trending magazines. The center portion divides the depth into two sections making it easy to display objects.

### FITTINGS USED

- SlideLine M
- KA drawer runner
- Lift up

- Sky blue & Walnut
- MDF & Acrylic
- Matte finish