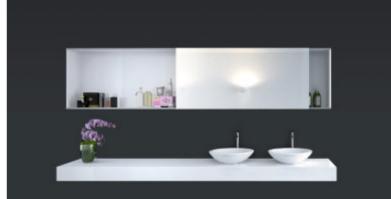

# Vanity | Storage Unit

This not only counts as a vanity but an essential unit for makeup and much more. The tinted plexi glass SlideLine M shutters just open up a new area and new variety of choice which brings in your own sense of comfort and liking.

### FITTINGS USED

- SlideLine M
- Quadro drawer runner

- Oak & Soapstone grey
- MDF & Acrylic
- Matte finish