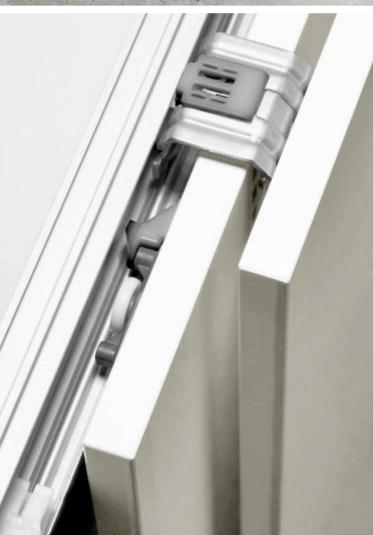

# SLIDELINE M TECHNICAL DETAILS

- ▶ 1- 2 track, bottom-running sliding door system
- ▶ Overlay / Inset door position
- For wooden doors, aluminium-framed doors and glass doors
- ▶ Door weights up to 30 kg
- ▶ Door width 300-1800 mm
- ▶ Profiles for shelf thickness 15/16 mm,18/19 mm, 22 mm, 25 mm
- ▶ +/- 2 mm height adjustment
- ▶ Silent System with activators that can be positioned anywhere
- ▶ Tested to DIN-EN 15706, level 3

### Number of door wings and door position / Silent System