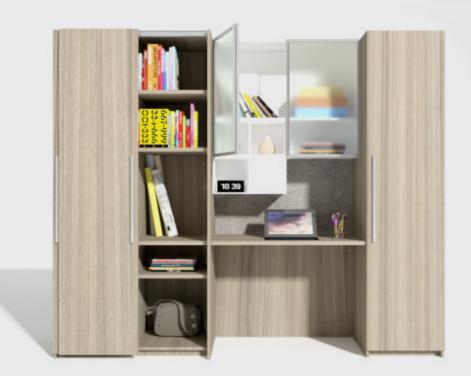

# FOCAL

Busy like office, calm like home

# Home Office | Workspace

A basic reflection of a cubicle which pops out white in the centre as a focus area. The use of storage has been carried out with an effective yet an easy to use sliding mechanism where you can hoard your files, rolls, books and put snapshots over the soft board, remembering the good old

### FITTINGS USED

- TopLine M
- Onsys hinge
- Aluminium profile

- Chest nut & Grey felt
- MDF & Frosted glass
- Matte finish