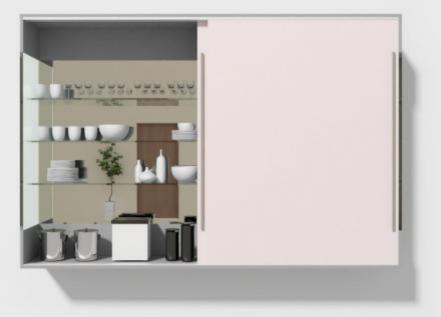

# Kitchen | Pantry Unit

Large storage area for pantry unit, which not only gives the user a pragmatic experience but a scope to view and function things with ease. Enough room has been provided in the internals with maximum storing of cutlery and jars.

### FITTINGS USED

- TopLine M
- Sensys hinge
- CargoTech

- Chest nut & White
- MDF
- Matte finish