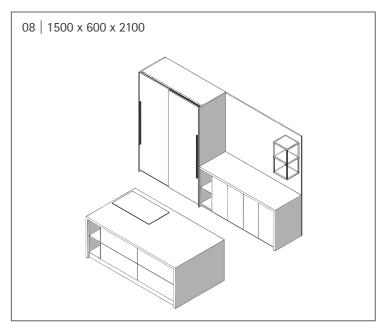

# Bed Room | Wall Unit

The centrepiece embodies a visual lightness which focuses on memorable souvenirs and artifacts. The linearity towards the whole furniture piece which is pushed back, automatically brings the oak laminated cabinet to attention.

### FITTINGS USED

- SlideLine M
- Onsys hinge
- Lift up

- Oak & Gothic grey
- MDF
- Matte finish