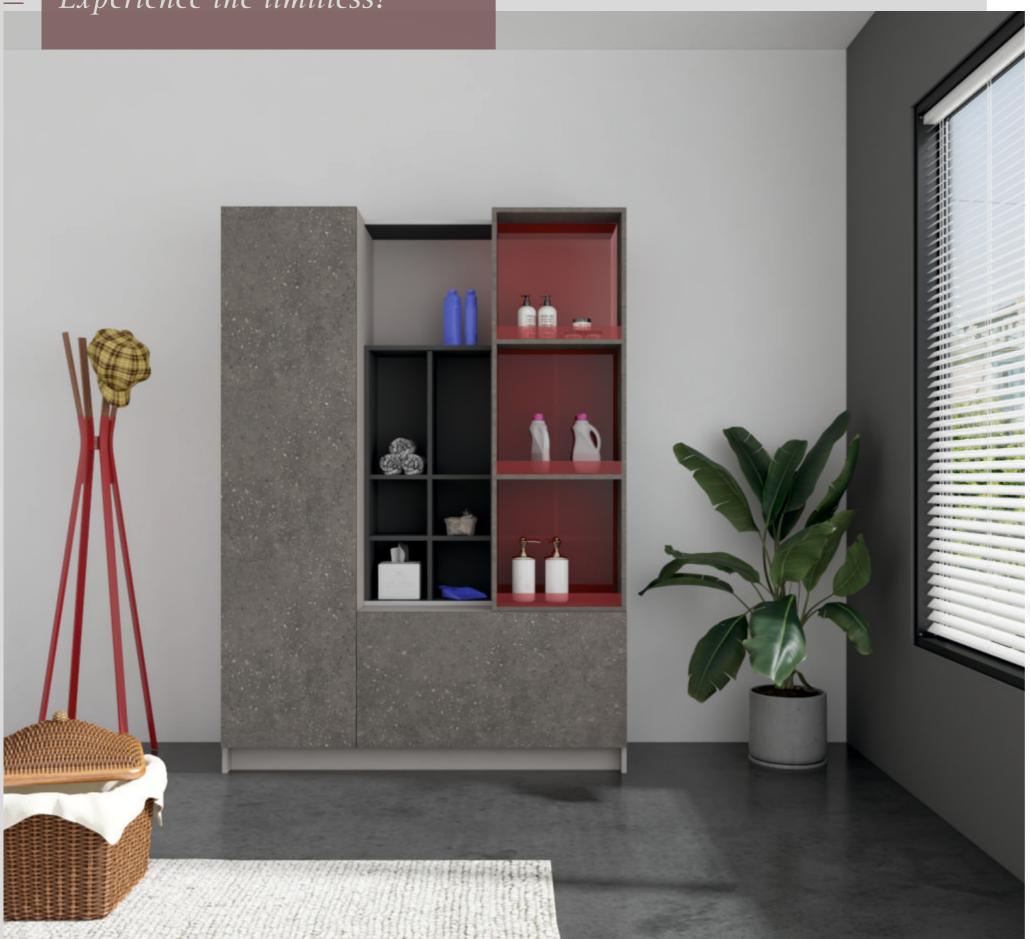

# Utility Room | Janitor Storage Unit

Transparency is the key. A perfect combination of storage space, which allows you to keep items from toiletries to cleaning agents of various sizes. The use of glass as the back panel of the moving shelf emits an immediate lightness to the piece.

### FITTINGS USED

- SlideLine M
- Onsys hinge
- InnoTech

- Gothic grey & Pale pink
- MDF & Acrylic
- Matte finish