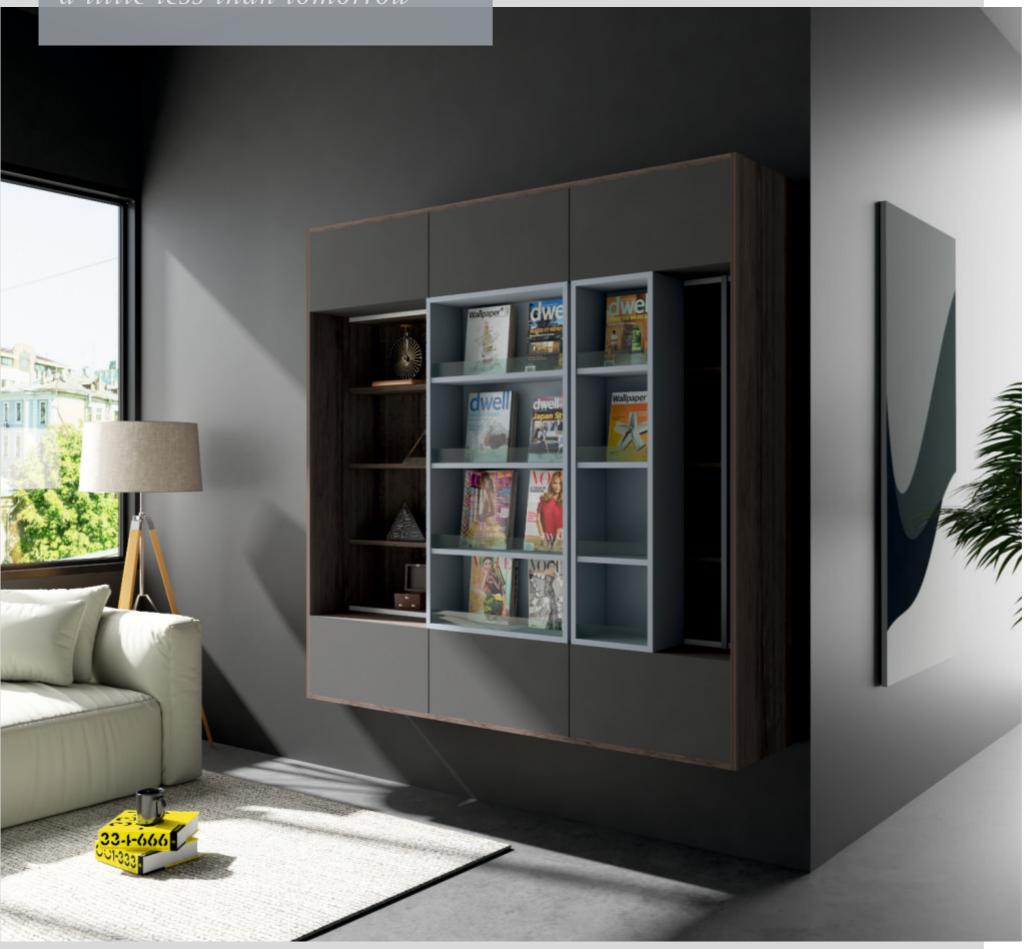

# EDGE

A little more than yesterday, a little less than tomorrow

# Hallway | Storage Unit

When the magic begins with a slight touch. The moving shelves housing small souvenirs and items which are best suited in a hallway setup with the most trending magazines. The center portion divides the depth into two sections making it easy to display objects.

### FITTINGS USED

- SlideLine M
- KA drawer runner
- Lift up

- Sky blue & Walnut
- MDF & Acrylic
- Matte finish