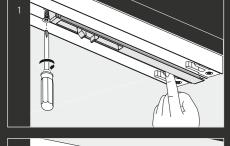

SLIDELINE 16 TECHNICAL DETAILS

- ▶ 2 track aluminium profiles for screwing on, bottom running sliding door system
- ▶ No routing, no drilling
- ▶ Length 3000 mm, 2000 mm
- ▶ For max. door weight of 60 kg
- ▶ Soft opening / soft closing with improved version of dampener
- For wooden doors (16 24 mm)
- ▶ Aluminium profile finishes- Black, Silver Anodised & Champagne
- ▶ Endurance test over 20,000 cycles (EN 15706 Level 2)
- ▶ Closing test with a pulling force of 3kg (EN 15706 Level 2)
- ▶ Lift out test at 200N (EN 15706 Level 2)
- ▶ Load test in Horizontal direction at 200N (EN 15706 Level 2)
- ▶ Corrosion Test: 72 Hours Condensation Test (EN 6270)

### Door size and door weight



### Installation Video



https://youtu.be/5pjv8DxlfnE

### Set contains fitting, profile and silent system













# Simple & reliable with ease of installation Soft opening & soft closing sliding system for wardrobes













# **NOTE**

# PAN INDIA HETTICH NETWORK

VISIT US

Registered & Head Office: Hettich India Private Limited 302, Durolite House, Opp. SAB TV, New Link Road, Andheri (West), Mumbai - 400 053 Phone: +91 22 2674 3289/3356/4089 Fax: +91 22 2674 3267

Production Site - Vadodara: Hettich India Private Limited Plot No. 304, Dhanora, Nandesari Road, Near ECPL, Village - Dhanora - 391 346 Dist. - Vadodara, Gujarat Delhi Office:
Hettich India Private Limited
A-26/4, 1st floor,
Mohan Co-operative Industrial Estate,
New Delhi - 110 044
Phone: +91 11 4889 4000, 4889 4005
Fax: +91 11 4889 4044

Production Site - Indore: Hettich India Private Limited Plot No. 1, Sector - 5, Mhow