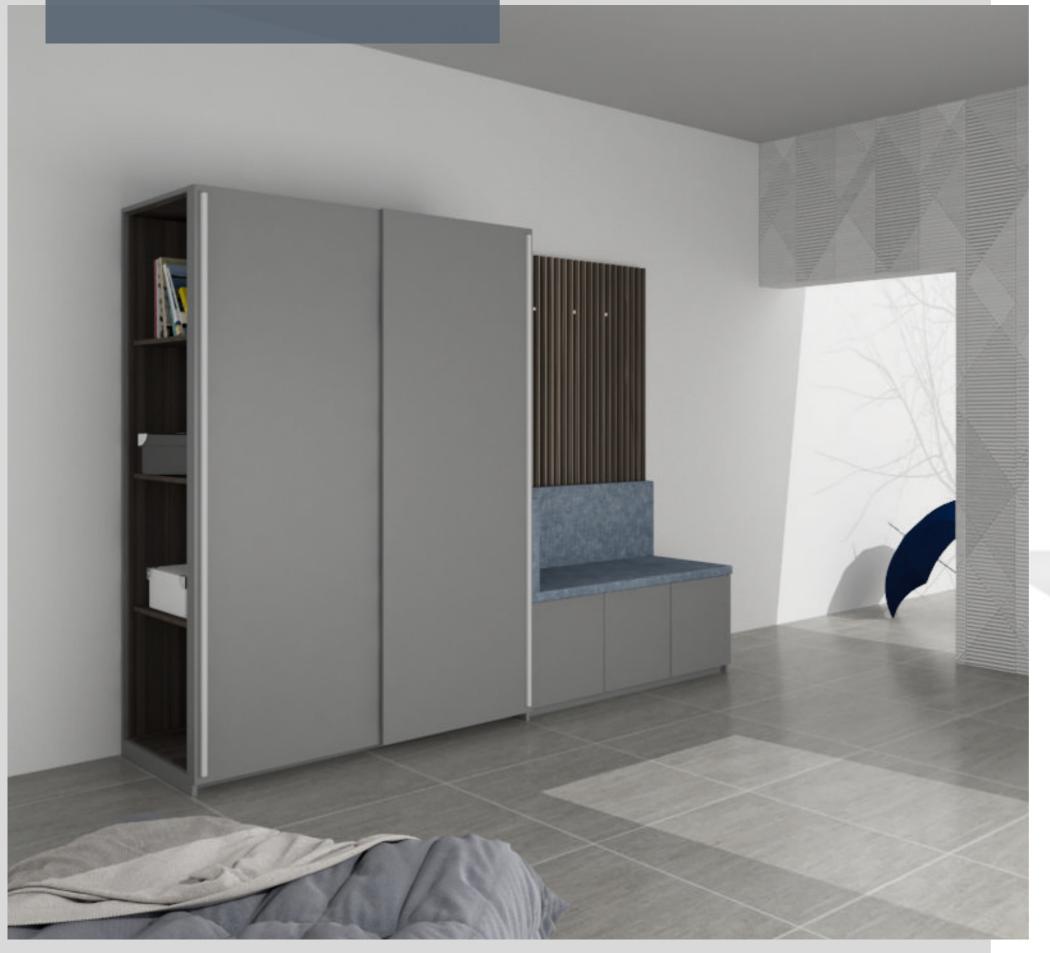

# **JARVIS**

Oasis in the midst of hustle

# Hallway | Storage Unit

A cloak room which houses your coats to muddy shoes to raincoats and more. A perfect use of horizontal linearity which slides and glides with ease, avoiding any disturbance in the passage area.

### FITTINGS USED

- TopLine M
- Sensys hinge
- Cargo shoe rack

- Gothic grey & Denim blue
- MDF
- Matte finish