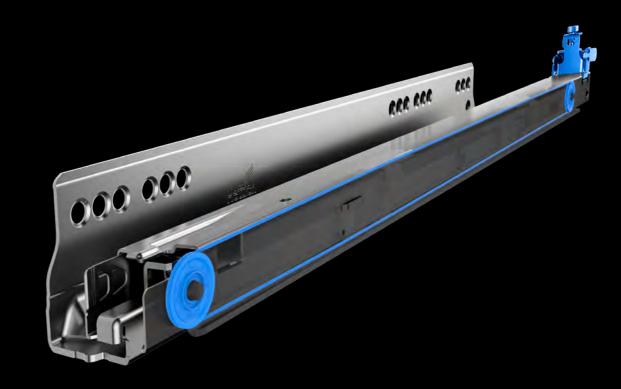

# Fascinate with smoothly running drawers: Actro 5D drawer runner

Actro 5D runner brings a smile to the face of furniture buyers:

- Smooth, easy running action
   The synchronization guarentees smooth running action
   Pleasantly low opening forces
   High performance, gentle Silent System

### Actro 5D drawer runner

The Actro 5D runner provides outstanding performance for modern, large format furniture design:

- Choice of load capacity either up to 10, 40 or 70 kg
   High lateral stability and excellent running performance even under high load
   For generously proportioned furniture design that stands out from the crowd