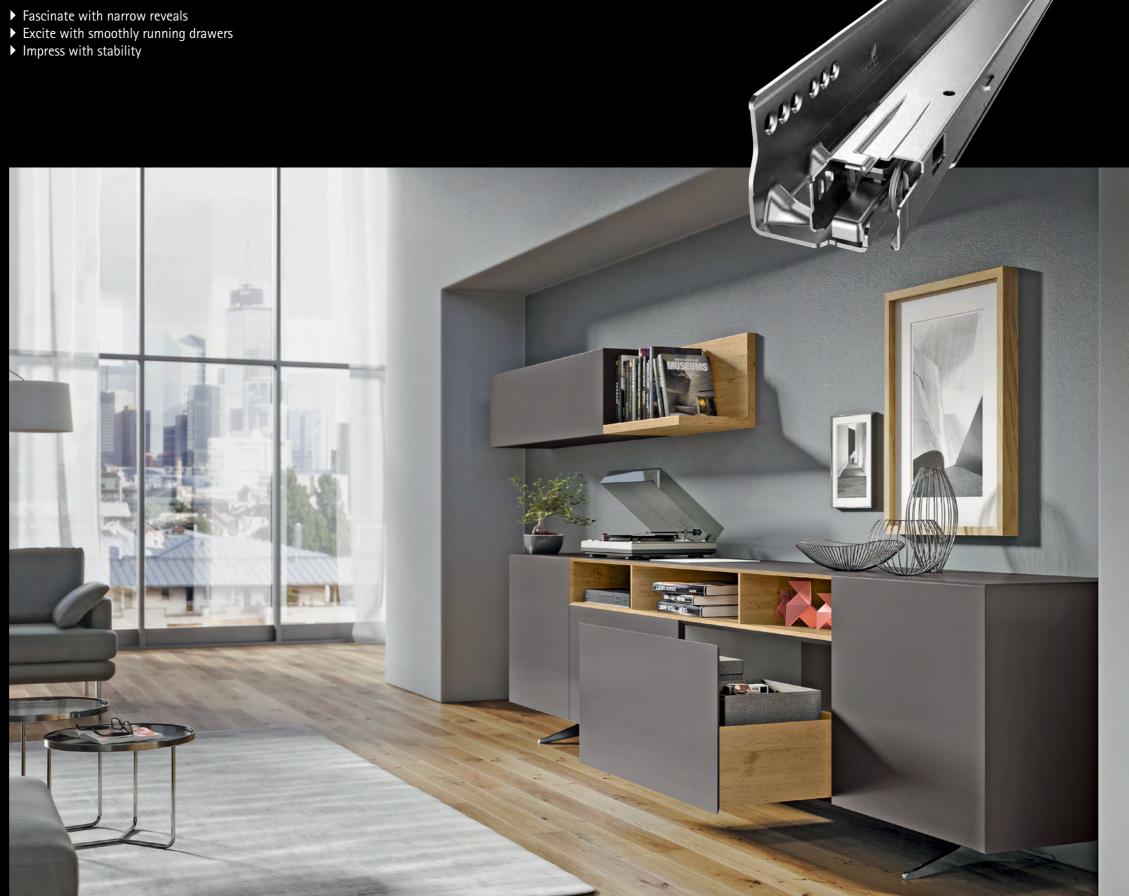

# Impress with stability:

### Actro 5D drawer runner

The Actro 5D runner provides outstanding performance for modern, large format furniture design:

- Choice of load capacity either up to 10, 40 or 70 kg
   High lateral stability and excellent running performance even under high load
   For generously proportioned furniture design that stands out from the crowd