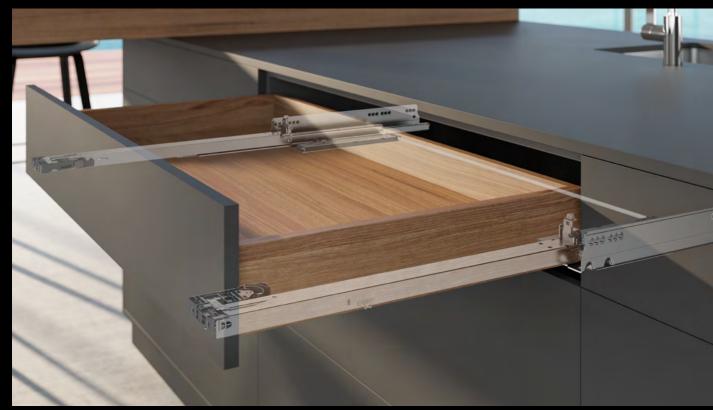

Installing and adjusting Actro 5D https://www.hettich.com/short/cf6d35

Depth, optional (+/-2 mm) simply clips on, ideal for inset front panels and internal drawers

Tilt (+ 4 mm)
infinitely variable
and easy to adjust

Radially (+/- 1.5 mm) eliminates open gap on one side or offset between adjacent cabinet bodies