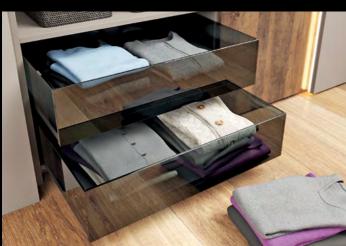

### Fascinate with narrow reveals:

### Actro 5D drawer runner

Narrow reveals and perfectly aligned, large front panels for exceptional furniture design:

- Precision 5-way adjustmentHigh reveal stability even heavily laden
- Narrow reveals for a fascinating large surface look