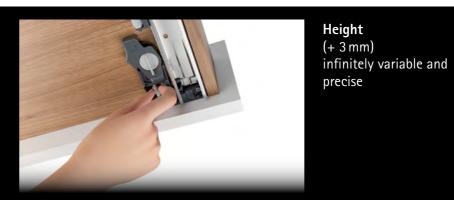

Installing and adjusting Actro 5D https://www.hettich.com/short/cf6d35

Depth, optional (+/-2 mm) simply clips on, ideal for inset front panels and internal drawers

Tilt (+ 4 mm)
infinitely variable
and easy to adjust