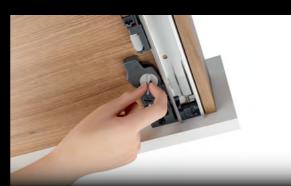

Radially (+/- 1.5 mm) eliminates open gap on one side or offset between adjacent cabinet bodies