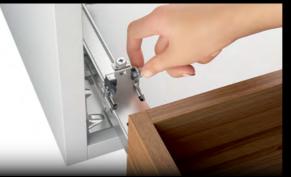

Installing and adjusting Actro 5D https://www.hettich.com/short/cf6d35

Depth, optional (+/-2 mm) simply clips on, ideal for inset front panels and internal drawers

Tilt (+ 4 mm)
infinitely variable
and easy to adjust

Radially (+/- 1.5 mm) eliminates open gap on one side or offset between adjacent cabinet bodies