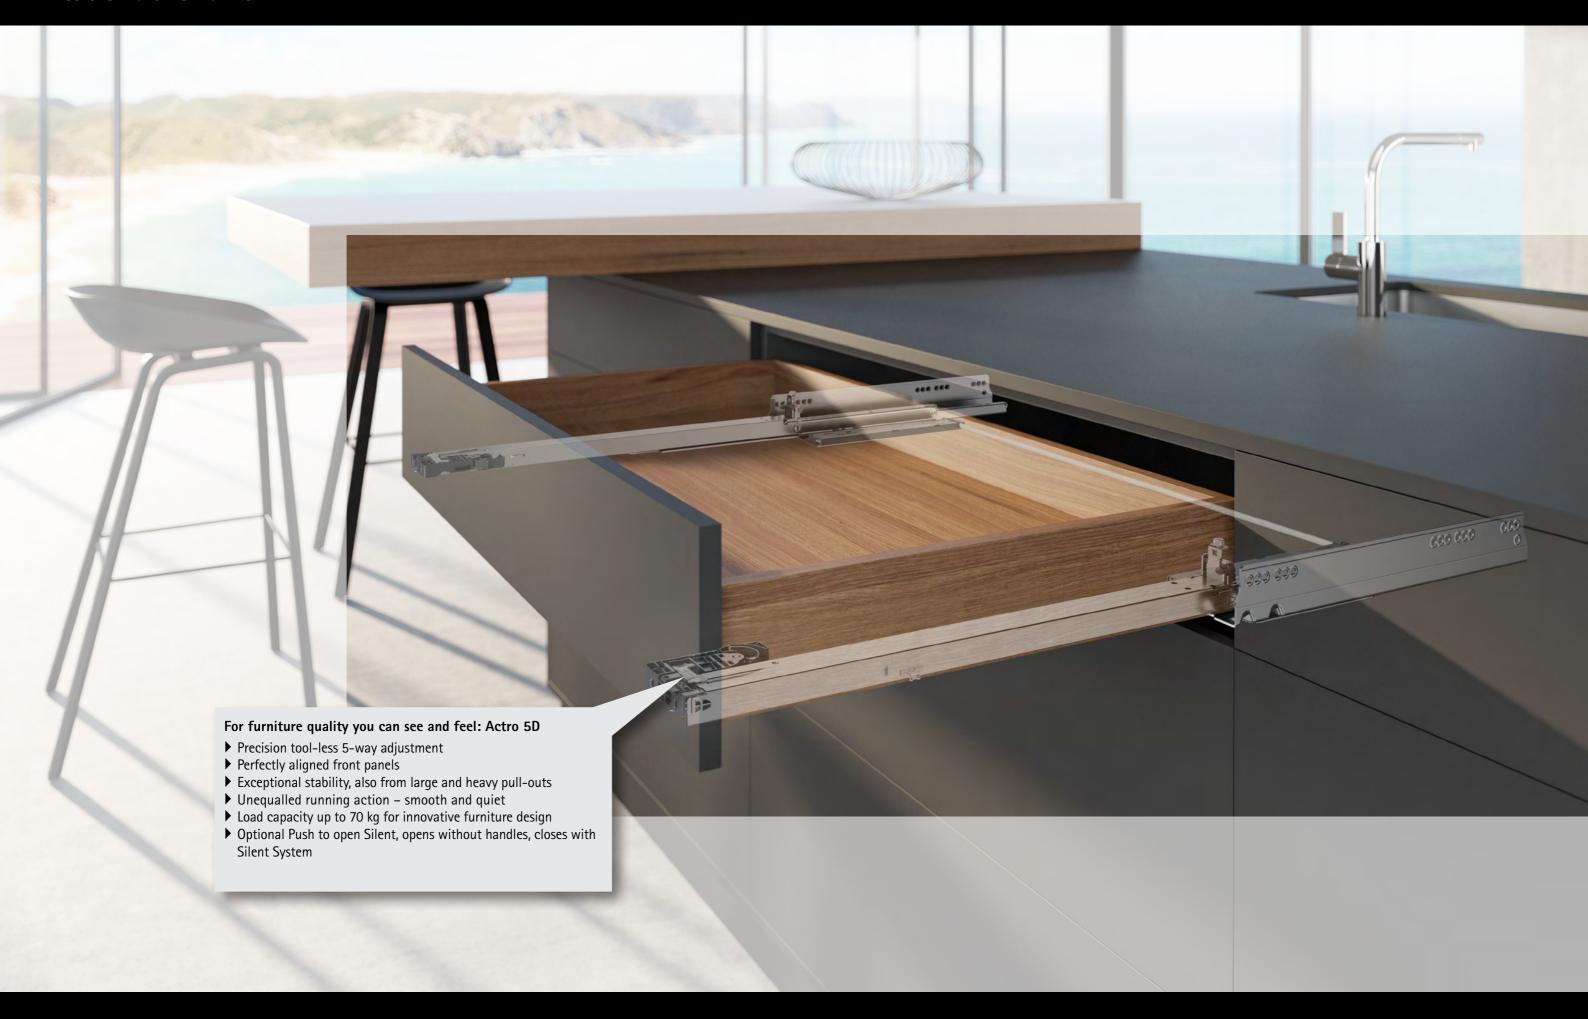

# Moving precision: Actro 5D drawer runner

### Fascinate with narrow reveals:

### Actro 5D drawer runner

Narrow reveals and perfectly aligned, large front panels for exceptional furniture design:

- Precision 5-way adjustmentHigh reveal stability even heavily laden
- Narrow reveals for a fascinating large surface look