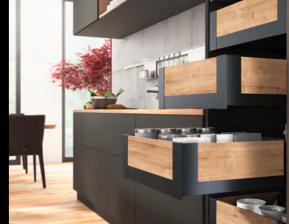

# Impress with stability:

### Actro 5D drawer runner

The Actro 5D runner provides outstanding performance for modern, large format furniture design:

- Choice of load capacity either up to 10, 40 or 70 kg
   High lateral stability and excellent running performance even under high load
   For generously proportioned furniture design that stands out from the crowd