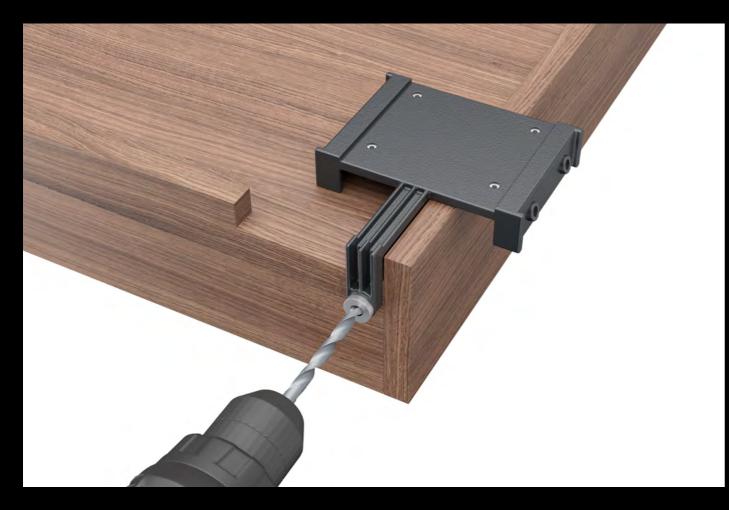

## Assembly aids for any need:

### Actro 5D drawer runner

#### BlueJig Actro

- ▶ Drill holes for C hooks quickly and accurately
- ▶ Rule out mistakes when predrilling screw mounting positions for catches
- For Actro 5D and Actro YOU