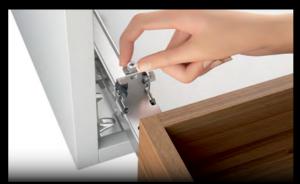

Installing and adjusting Actro 5D https://www.hettich.com/short/cf6d35

Depth, optional (+/-2 mm) simply clips on, ideal for inset front panels and internal drawers

Tilt (+ 4 mm)
infinitely variable
and easy to adjust