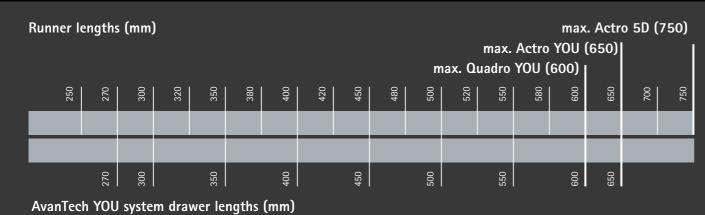

## Platform concept: Actro 5D / Actro YOU / Quadro YOU drawer runners

|                    | Actro 5D<br>for wooden drawers                | Actro YOU<br>for wooden drawers and AvanTech YOU | Quadro YOU<br>for wooden drawers and AvanTech YOU     |
|--------------------|-----------------------------------------------|--------------------------------------------------|-------------------------------------------------------|
| Description        | Full extension runner with 5D adjustment      | Full extension runner with height adjustment     | Full extension runner with height adjustment          |
| Load capacity      | 10 kg, 40 kg, 70 kg                           | 10 kg, 40 kg, 70 kg                              | 10 kg, 30 kg                                          |
| Convenience        | Silent System<br>Push to open Silent<br>Easys | Silent System<br>Push to open Silent*<br>Easys   | Silent System Push to open Push to open Silent* Easys |
| Nominal<br>lengths | 250 – 750 mm                                  | 270 – 650 mm                                     | 270 – 600 mm                                          |