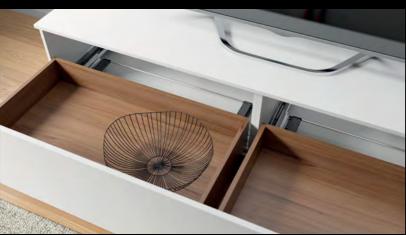

# Moving precision: Actro 5D drawer runner

### Actro 5D drawer runner

Narrow reveals and perfectly aligned, large front panels for exceptional furniture design:

- Precision 5-way adjustmentHigh reveal stability even heavily laden
- Narrow reveals for a fascinating large surface look