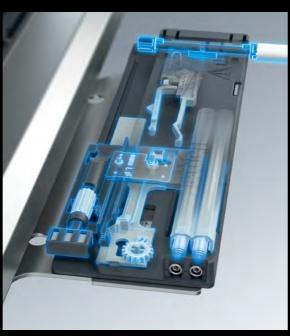

### Easys electromechanical opening system

- ▶ Gentle opening in response to a light press
- Adjustable opening force
   Maximum creative flexibility from easily synchronised units and external buttons for large front panels
   Collision guard for cabinet bodies positioned diagonally
- opposite each other
- Installation without the need for programming