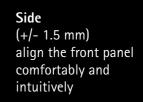

Radially (+/- 1.5 mm) eliminates open gap on one side or offset between adjacent cabinet bodies