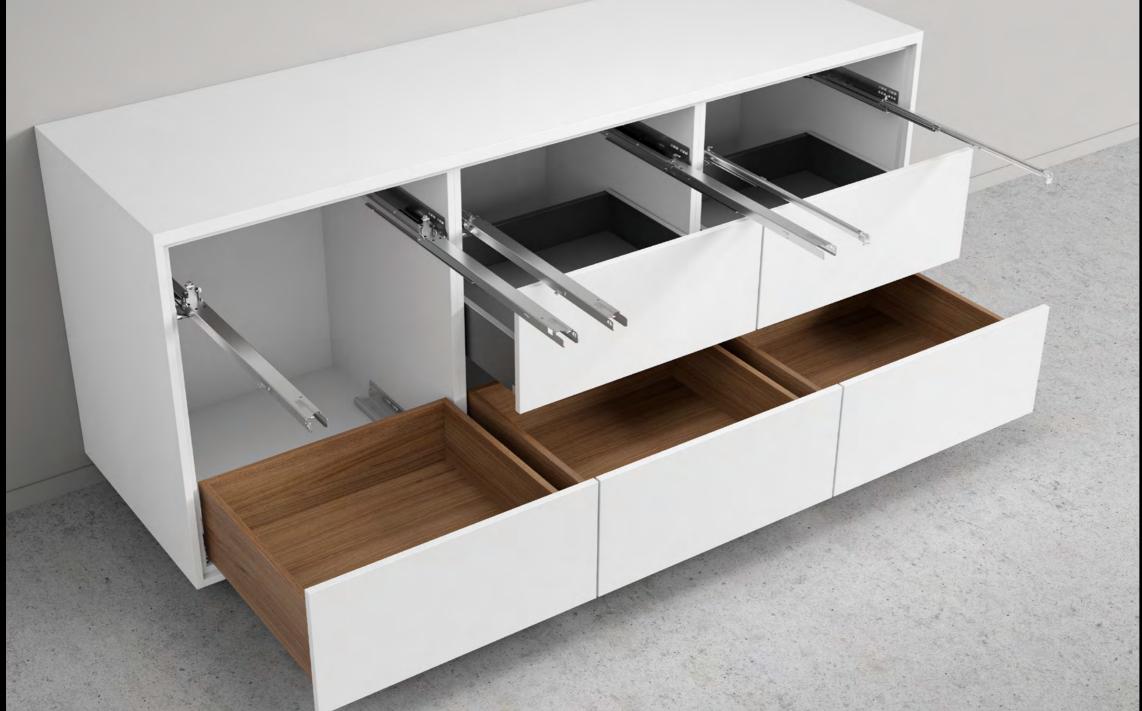

# Moving precision: Actro 5D drawer runner

### Actro 5D drawer runner

Narrow reveals and perfectly aligned, large front panels for exceptional furniture design:

- Precision 5-way adjustmentHigh reveal stability even heavily laden
- Narrow reveals for a fascinating large surface look

Installing and adjusting Actro 5D https://www.hettich.com/short/cf6d35

Depth, optional (+/-2 mm) simply clips on, ideal for inset front panels and internal drawers

Tilt (+ 4 mm)
infinitely variable
and easy to adjust