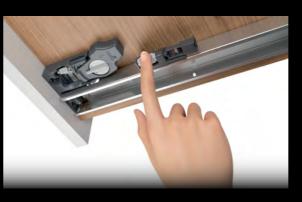

Installing and adjusting Actro 5D https://www.hettich.com/short/cf6d35

Depth, optional (+/-2 mm) simply clips on, ideal for inset front panels and internal drawers

Tilt (+ 4 mm)
infinitely variable
and easy to adjust