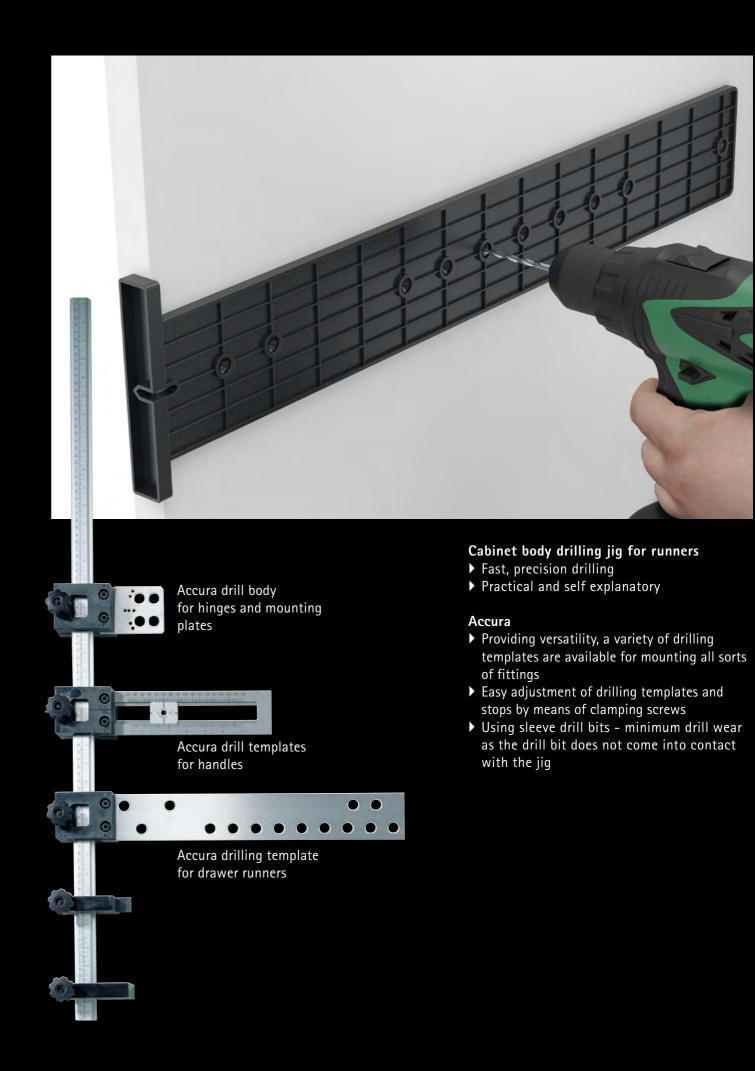

▶ Easy synchronisation for drawers in sink and washbasin units
- ► Easy tool-less installation





### Easys electromechanical opening system

- ▶ Gentle opening in response to a light press
- Adjustable opening force
   Maximum creative flexibility from easily synchronised units and external buttons for large front panels
   Collision guard for cabinet bodies positioned diagonally
- opposite each other
- Installation without the need for programming



## Assembly aids for any need:

### Actro 5D drawer runner



#### BlueJig Actro

- ▶ Drill holes for C hooks quickly and accurately
- ▶ Rule out mistakes when predrilling screw mounting positions for catches
- For Actro 5D and Actro YOU

### BlueJig Start

- ► Simple, straightforward solution
- ► Holes for C hook are drilled in seconds