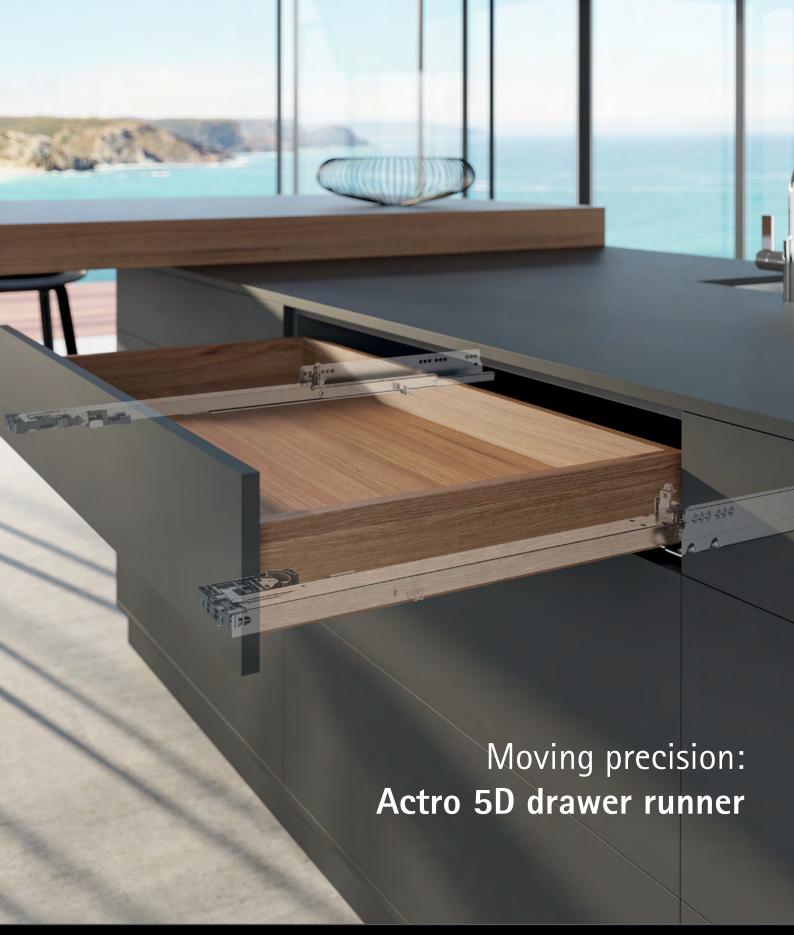

# Moving precision: Actro 5D drawer runner

### Fascinate with narrow reveals:

### Actro 5D drawer runner

Narrow reveals and perfectly aligned, large front panels for exceptional furniture design:

- Precision 5-way adjustmentHigh reveal stability even heavily laden
- Narrow reveals for a fascinating large surface look

# Fascinate with smoothly running drawers: Actro 5D drawer runner

Actro 5D runner brings a smile to the face of furniture buyers:

- Smooth, easy running action
   The synchronization guarentees smooth running action
   Pleasantly low opening forces
   High performance, gentle Silent System

# Impress with stability:

### Actro 5D drawer runner

The Actro 5D runner provides outstanding performance for modern, large format furniture design:

- Choice of load capacity either up to 10, 40 or 70 kg
   High lateral stability and excellent running performance even under high load
   For generously proportioned furniture design that stands out from the crowd