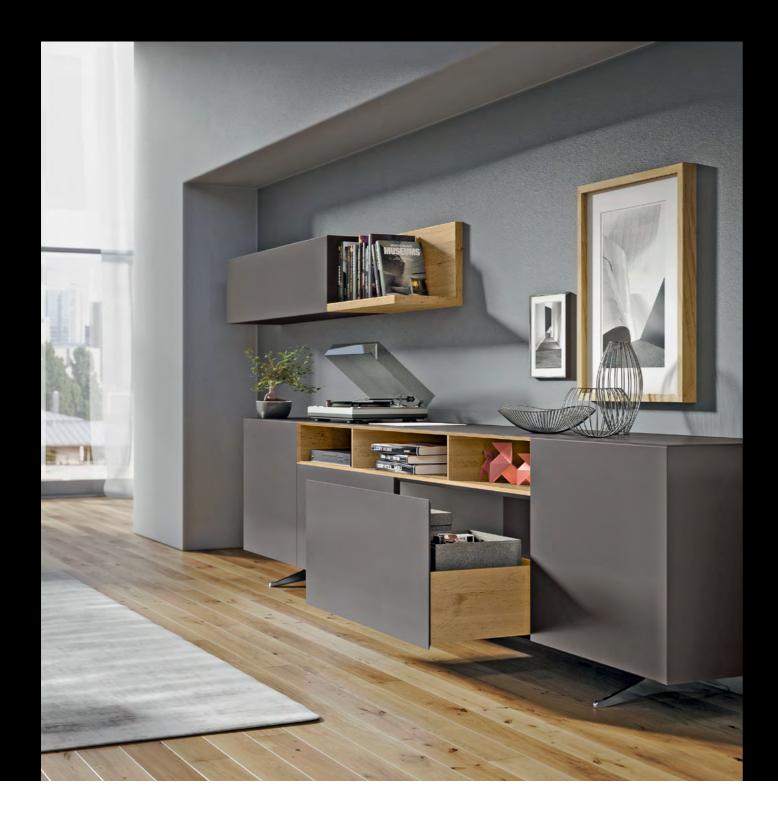

# Fascinate with smoothly running drawers: Actro 5D drawer runner

Actro 5D runner brings a smile to the face of furniture buyers:

- Smooth, easy running action
   The synchronization guarentees smooth running action
   Pleasantly low opening forces
   High performance, gentle Silent System

### Actro 5D drawer runner

The Actro 5D runner provides outstanding performance for modern, large format furniture design:

- Choice of load capacity either up to 10, 40 or 70 kg
   High lateral stability and excellent running performance even under high load
   For generously proportioned furniture design that stands out from the crowd