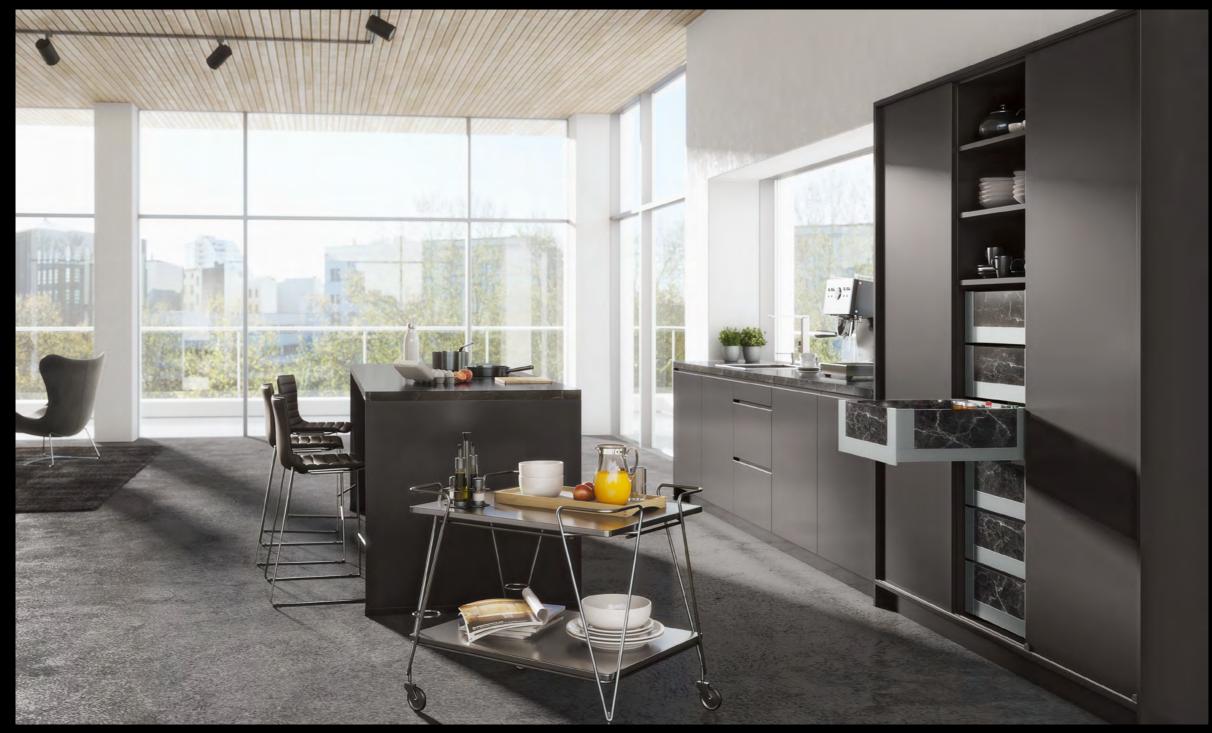

# Impress with stability:

### Actro 5D drawer runner

The Actro 5D runner provides outstanding performance for modern, large format furniture design:

- Choice of load capacity either up to 10, 40 or 70 kg
   High lateral stability and excellent running performance even under high load
   For generously proportioned furniture design that stands out from the crowd