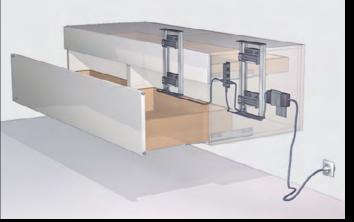

Installing and adjusting Actro 5D https://www.hettich.com/short/cf6d35

Depth, optional (+/-2 mm) simply clips on, ideal for inset front panels and internal drawers

Tilt (+ 4 mm)
infinitely variable
and easy to adjust

Radially (+/- 1.5 mm) eliminates open gap on one side or offset between adjacent cabinet bodies