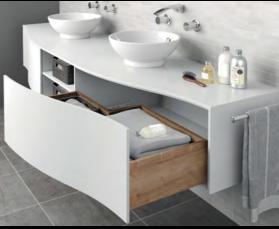

# Enjoy handleless furniture design:

### Actro 5D drawer runner

### Effortlessly handleless: Push to open Silent for drawers

- ▶ The clarity and easy feel of handleless furniture design
- ► Easy and reliable opening, with optional synchronisation, from 2.5 mm gap between front panels
- ► Gentle closing, assisted by pushing energy storage system when closed slowly
- ▶ Multi synchronisation for extra wide front panels across two drawers
- ▶ Easy synchronisation for drawers in sink and washbasin units
- ► Easy tool-less installation