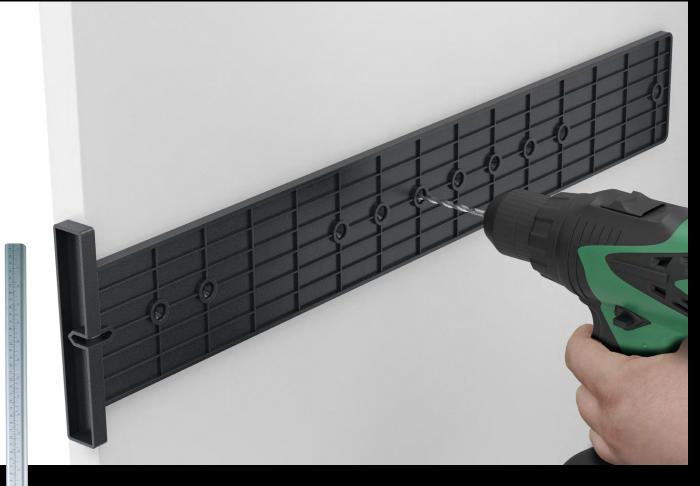

#### Cabinet body drilling jig for runners

- Fast, precision drilling
- Practical and self explanatory

#### Accura

- Providing versatility, a variety of drilling templates are available for mounting all sorts of fittings
- Easy adjustment of drilling templates and stops by means of clamping screws
- Using sleeve drill bits minimum drill wear as the drill bit does not come into contact with the jig

Accura drilling template for drawer runners