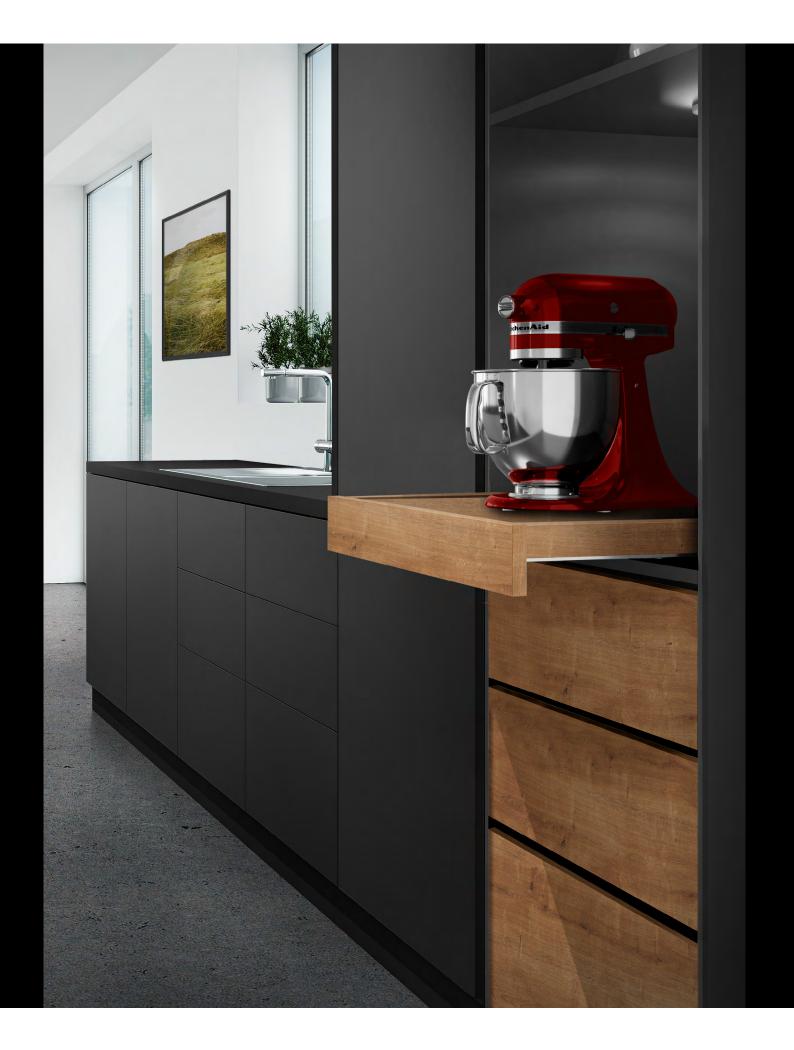

## Enjoy handleless furniture design: Actro 5D drawer runner

#### Effortlessly handleless: Push to open Silent for drawers

- > The clarity and easy feel of handleless furniture design
- Easy and reliable opening, with optional synchronisation, from 2.5 mm gap between front panels
- Gentle closing, assisted by pushing energy storage system when closed slowly
- Multi synchronisation for extra wide front panels across two drawers
- Easy synchronisation for drawers in sink and washbasin units
- Easy tool-less installation

## Easys electromechanical opening system

- Gentle opening in response to a light press
- Adjustable opening force
  Maximum creative flexibility from easily synchronised units and external buttons for large front panels
  Collision guard for cabinet bodies positioned diagonally
- opposite each other
- Installation without the need for programming