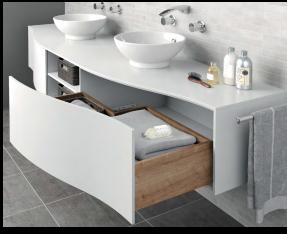

## Enjoy handleless furniture design: Actro 5D drawer runner

#### Effortlessly handleless: Push to open Silent for drawers

- > The clarity and easy feel of handleless furniture design
- Easy and reliable opening, with optional synchronisation, from 2.5 mm gap between front panels
- Gentle closing, assisted by pushing energy storage system when closed slowly
- Multi synchronisation for extra wide front panels across two drawers
- Easy synchronisation for drawers in sink and washbasin units
- Easy tool-less installation