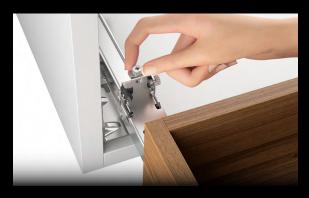

Installing and adjusting Actro 5D https://www.hettich.com/short/cf6d35

Height (+ 3 mm) infinitely variable and precise

2

17/ 17/

Side (+/- 1.5 mm) align the front panel comfortably and intuitively

**Depth, optional** (+/-2 mm) simply clips on, ideal for inset front panels and internal drawers

Tilt (+ 4 mm) infinitely variable and easy to adjust

Radially (+/- 1.5 mm) eliminates open gap on one side or offset between adjacent cabinet bodies