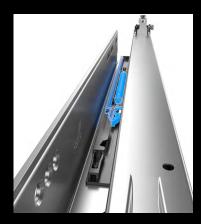

## Fascinate with smoothly running drawers: Actro 5D drawer runner

Actro 5D runner brings a smile to the face of furniture buyers:

- Smooth, easy running actionThe synchronization guarentees smooth running action
- Pleasantly low opening forcesHigh performance, gentle Silent System

The Actro 5D runner provides outstanding performance for modern, large format furniture design:

- Choice of load capacity either up to 10, 40 or 70 kg
  High lateral stability and excellent running performance even under high load
- For generously proportioned furniture design that stands out from the crowd