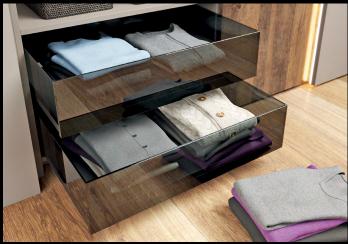

## Same drawer dimensions and cabinet body drill holes

Powerful additional selling points without any adjustment to the cabinet body: AvanTech YOU drawer system

Looking for something different? Without having to depart from your cabinet body hole pattern? Or, if you use Actro YOU or Quadro YOU for wooden drawers, even on identical runners? Discover the AvanTech YOU drawer system:

- Give drawers an unmistakable look
- Make production more efficient and cost effective
- Get a variety of clever functions