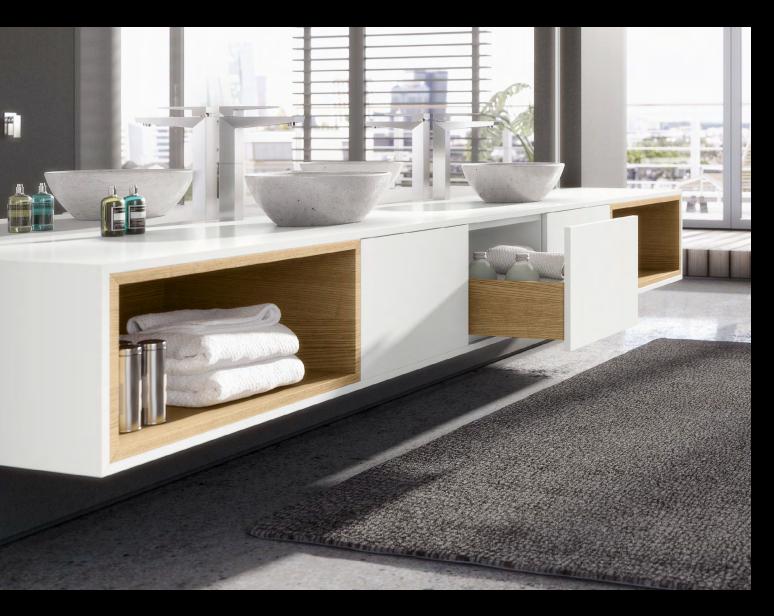

## Same drawer dimensions and cabinet body drill holes

Powerful additional selling points without any adjustment to the cabinet body: AvanTech YOU drawer system

Looking for something different? Without having to depart from your cabinet body hole pattern? Or, if you use Actro YOU or Quadro YOU for wooden drawers, even on identical runners? Discover the AvanTech YOU drawer system:

- Give drawers an unmistakable look
- Make production more efficient and cost effective
- Get a variety of clever functions