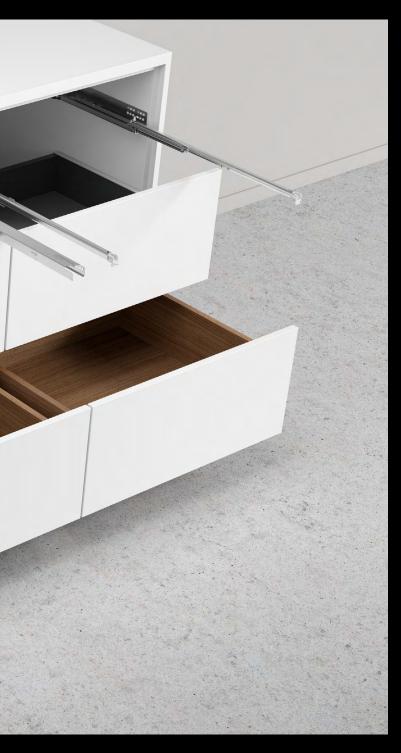

## Fascinate with smoothly running drawers: Actro 5D drawer runner

Actro 5D runner brings a smile to the face of furniture buyers:

- Smooth, easy running actionThe synchronization guarentees smooth running action
- Pleasantly low opening forcesHigh performance, gentle Silent System

The Actro 5D runner provides outstanding performance for modern, large format furniture design:

- Choice of load capacity either up to 10, 40 or 70 kg
  High lateral stability and excellent running performance even under high load
- For generously proportioned furniture design that stands out from the crowd