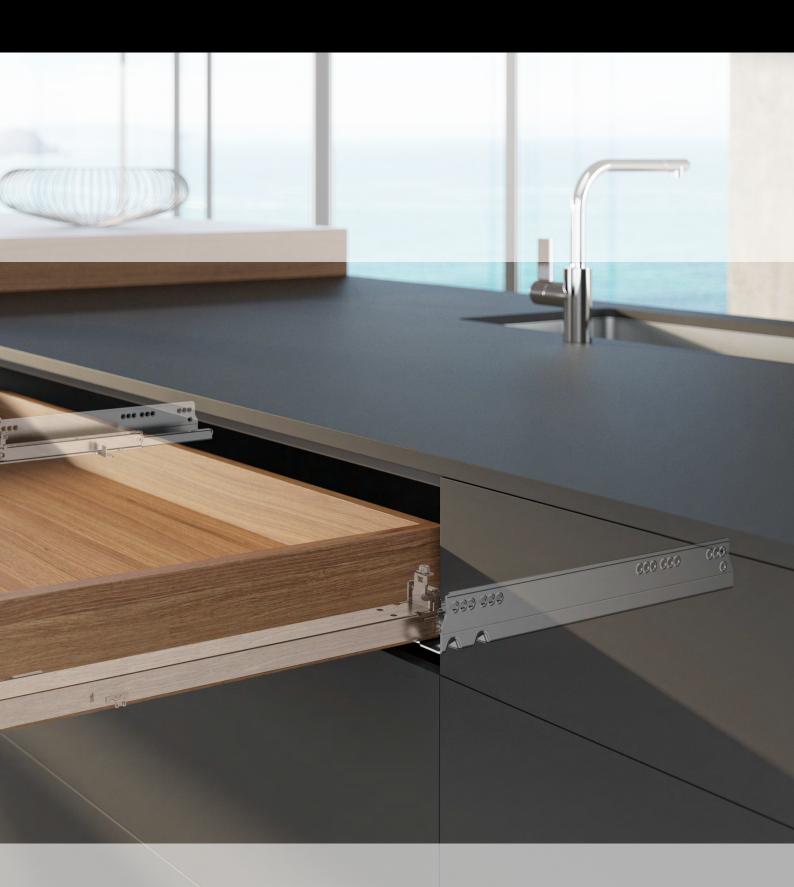

## Fascinate with narrow reveals: Actro 5D drawer runner

Narrow reveals and perfectly aligned, large front panels for exceptional furniture design:

- Precision 5-way adjustment
- High reveal stability even heavily laden
- Narrow reveals for a fascinating large surface look

Installing and adjusting Actro 5D https://www.hettich.com/short/cf6d35

Height (+ 3 mm) infinitely variable and precise

2

17/ 17/

Side (+/- 1.5 mm) align the front panel comfortably and intuitively

**Depth, optional** (+/-2 mm) simply clips on, ideal for inset front panels and internal drawers

Tilt (+ 4 mm) infinitely variable and easy to adjust

Radially (+/- 1.5 mm) eliminates open gap on one side or offset between adjacent cabinet bodies