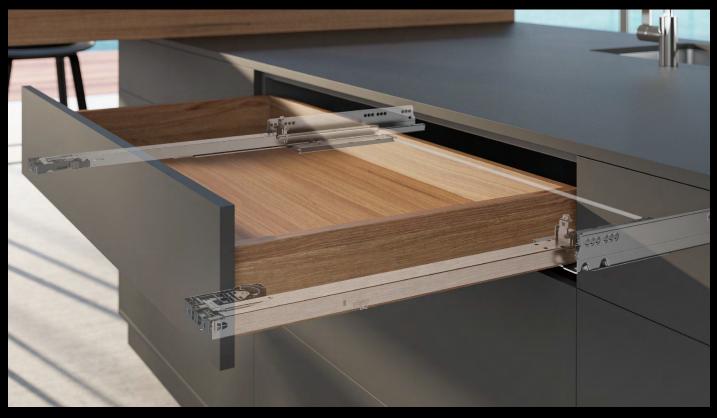

Installing and adjusting Actro 5D https://www.hettich.com/short/cf6d35

Height (+ 3 mm) infinitely variable and precise

2

17/ 17/

Side (+/- 1.5 mm) align the front panel comfortably and intuitively

**Depth, optional** (+/-2 mm) simply clips on, ideal for inset front panels and internal drawers

Tilt (+ 4 mm) infinitely variable and easy to adjust

Radially (+/- 1.5 mm) eliminates open gap on one side or offset between adjacent cabinet bodies