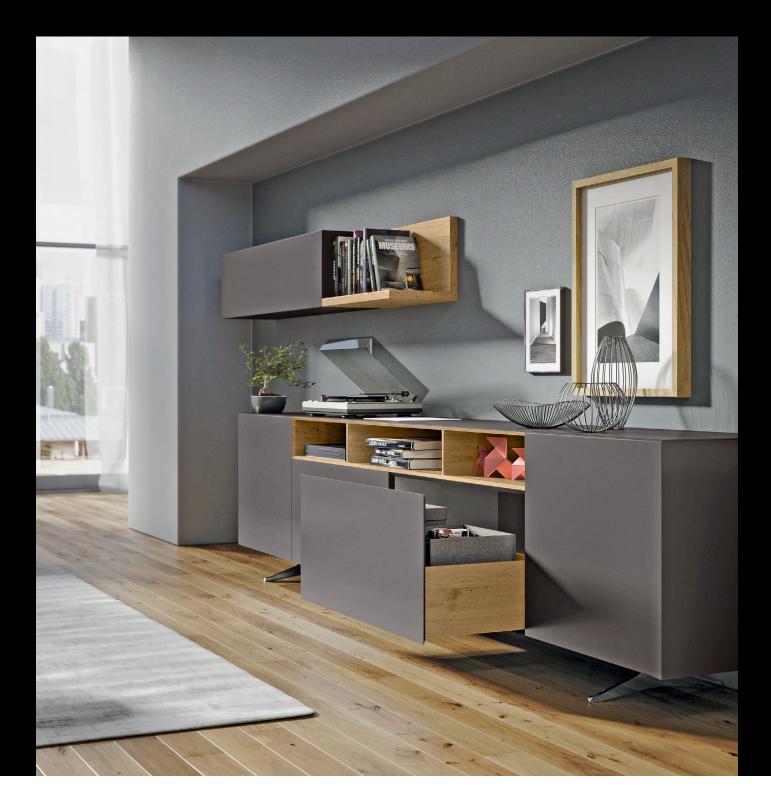

## Same drawer dimensions and cabinet body drill holes

Powerful additional selling points without any adjustment to the cabinet body: AvanTech YOU drawer system

Looking for something different? Without having to depart from your cabinet body hole pattern? Or, if you use Actro YOU or Quadro YOU for wooden drawers, even on identical runners? Discover the AvanTech YOU drawer system:

- Give drawers an unmistakable look
- Make production more efficient and cost effective
- Get a variety of clever functions