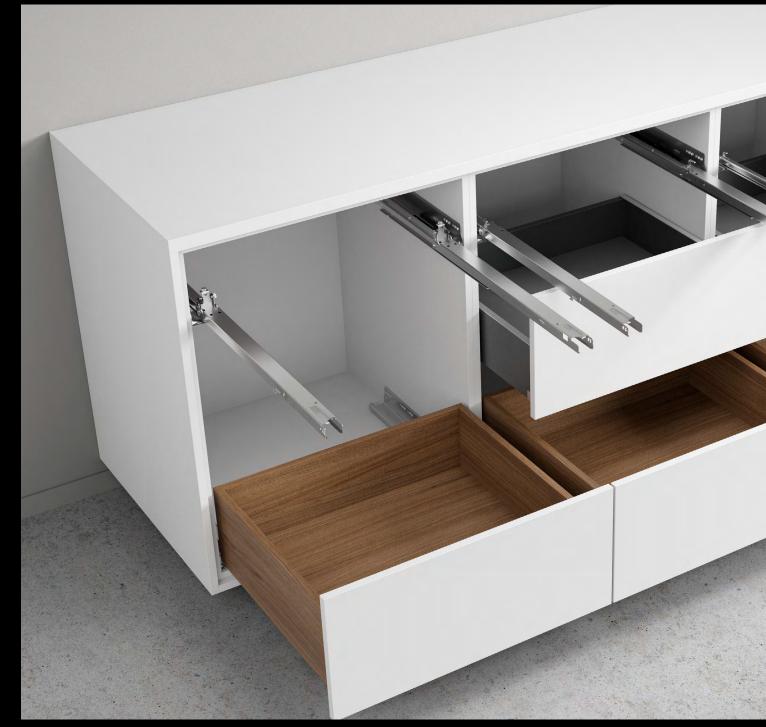

## Fascinate with narrow reveals: Actro 5D drawer runner

Narrow reveals and perfectly aligned, large front panels for exceptional furniture design:

- Precision 5-way adjustment
- High reveal stability even heavily laden
- Narrow reveals for a fascinating large surface look

Installing and adjusting Actro 5D https://www.hettich.com/short/cf6d35

Height (+ 3 mm) infinitely variable and precise

2

17/ 17/

Side (+/- 1.5 mm) align the front panel comfortably and intuitively

**Depth, optional** (+/-2 mm) simply clips on, ideal for inset front panels and internal drawers

Tilt (+ 4 mm) infinitely variable and easy to adjust

Radially (+/- 1.5 mm) eliminates open gap on one side or offset between adjacent cabinet bodies