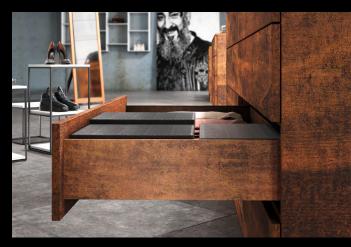

The Actro 5D runner provides outstanding performance for modern, large format furniture design:

- Choice of load capacity either up to 10, 40 or 70 kg
  High lateral stability and excellent running performance even under high load
- For generously proportioned furniture design that stands out from the crowd

#### For furniture quality you can see and feel: Actro 5D

- Precision tool-less 5-way adjustment
- Perfectly aligned front panels
- Exceptional stability, also from large and heavy pull-outs
- Unequalled running action smooth and quiet
- Load capacity up to 70 kg for innovative furniture design
- Optional Push to open Silent, opens without handles, closes with Silent System