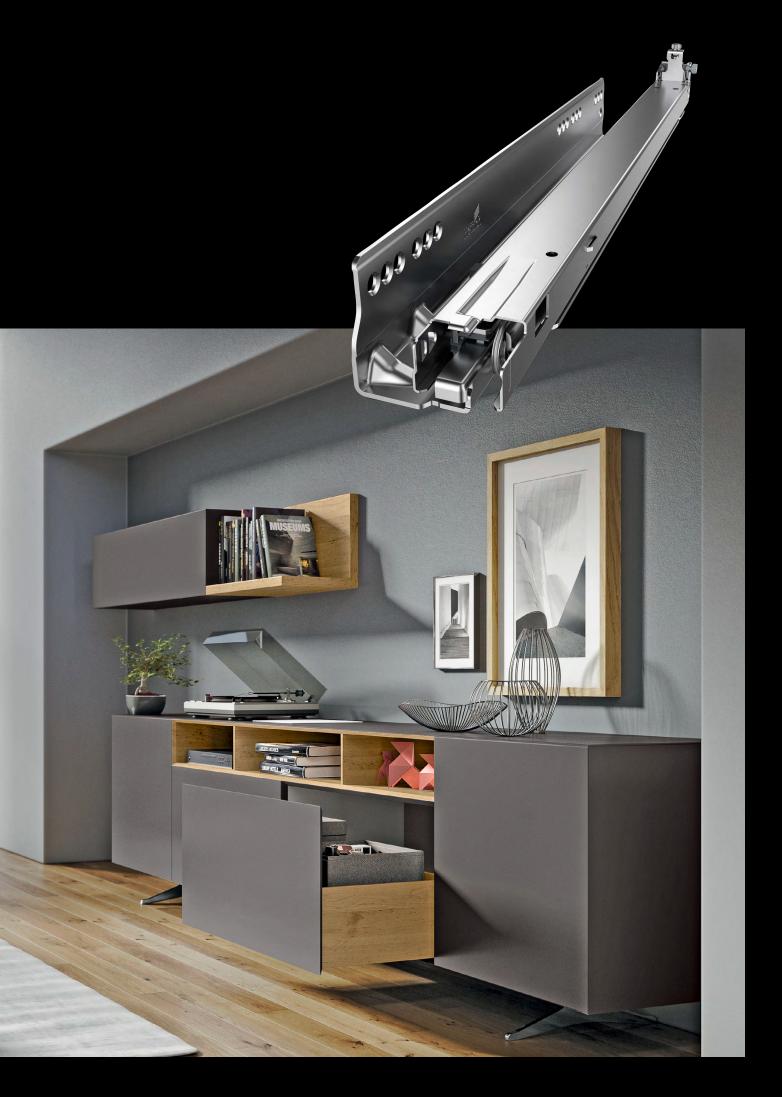

Moving precision: Actro 5D drawer runner

12 223

Key aspects at a glance

# Moving precision: Actro 5D drawer runner

- Fascinate with narrow reveals
  Excite with smoothly running drawers
  Impress with stability

## Fascinate with narrow reveals: Actro 5D drawer runner

Narrow reveals and perfectly aligned, large front panels for exceptional furniture design:

- Precision 5-way adjustment
- High reveal stability even heavily laden
- Narrow reveals for a fascinating large surface look

Installing and adjusting Actro 5D https://www.hettich.com/short/cf6d35

Height (+ 3 mm) infinitely variable and precise

2

17/ 17/

Side (+/- 1.5 mm) align the front panel comfortably and intuitively

**Depth, optional** (+/-2 mm) simply clips on, ideal for inset front panels and internal drawers

Tilt (+ 4 mm) infinitely variable and easy to adjust

Radially (+/- 1.5 mm) eliminates open gap on one side or offset between adjacent cabinet bodies