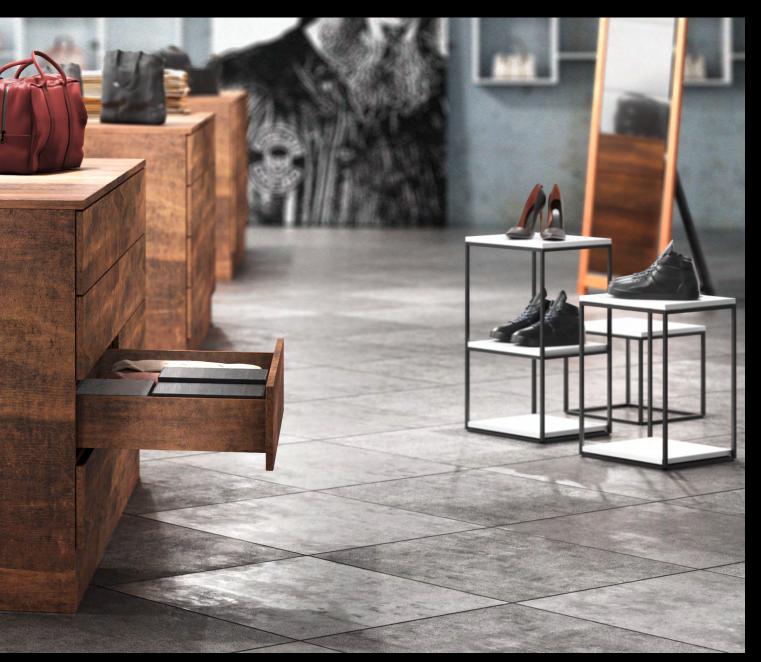

## Fascinate with smoothly running drawers: Actro 5D drawer runner

Actro 5D runner brings a smile to the face of furniture buyers:

- Smooth, easy running actionThe synchronization guarentees smooth running action
- Pleasantly low opening forcesHigh performance, gentle Silent System

The Actro 5D runner provides outstanding performance for modern, large format furniture design:

- Choice of load capacity either up to 10, 40 or 70 kg
  High lateral stability and excellent running performance even under high load
- For generously proportioned furniture design that stands out from the crowd

#### For furniture quality you can see and feel: Actro 5D

- Precision tool-less 5-way adjustment
- Perfectly aligned front panels
- Exceptional stability, also from large and heavy pull-outs
- Unequalled running action smooth and quiet
- Load capacity up to 70 kg for innovative furniture design
- Optional Push to open Silent, opens without handles, closes with Silent System