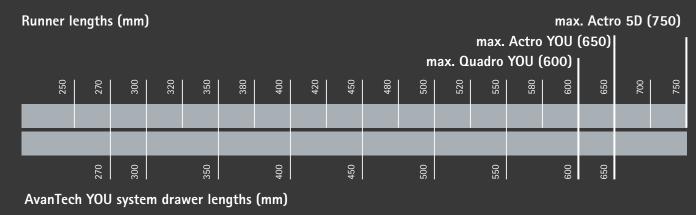

## Platform concept: Actro 5D / Actro YOU / Quadro YOU drawer runners

|                    | Actro 5D<br>for wooden drawers                | Actro YOU<br>for wooden drawers and AvanTech YOU | Quadro YOU<br>for wooden drawers and AvanTech YOU              |
|--------------------|-----------------------------------------------|--------------------------------------------------|----------------------------------------------------------------|
| Description        | Full extension runner<br>with 5D adjustment   | Full extension runner with height adjustment     | Full extension runner with height adjustment                   |
| Load capacity      | 10 kg, 40 kg, 70 kg                           | 10 kg, 40 kg, 70 kg                              | 10 kg, 30 kg                                                   |
| Convenience        | Silent System<br>Push to open Silent<br>Easys | Silent System<br>Push to open Silent*<br>Easys   | Silent System<br>Push to open<br>Push to open Silent*<br>Easys |
| Nominal<br>lengths | 250 – 750 mm                                  | 270 – 650 mm                                     | 270 – 600 mm                                                   |

\* In conjunction with AvanTech YOU; for wooden drawer with front panels  $\geq$  H 200 mm or front panel reveal  $\leq$  4 mm, we recommend using Actro 5D with tilt adjustment capability.

Strongly positioned in various furniture segments – with wooden drawers on runners from the AvanTech YOU drawer system:

- Actro YOU: power and convenience of the Actro 5D runner for applications that only require height adjustment
- Quadro YOU: sturdy, long lasting and unbeatable value for money, with height adjustment capability in the catch
- Platform to Actro 5D: identical drawer dimensions and cabinet body drillings