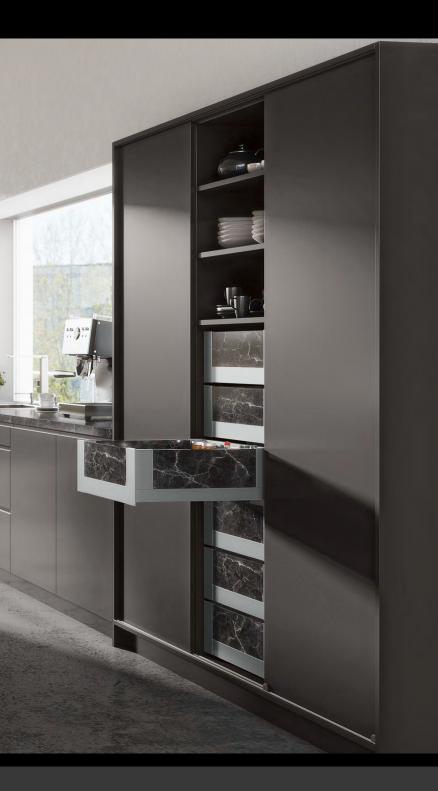

## Fascinate with narrow reveals: Actro 5D drawer runner

Narrow reveals and perfectly aligned, large front panels for exceptional furniture design:

- Precision 5-way adjustment
- High reveal stability even heavily laden
- Narrow reveals for a fascinating large surface look

The Actro 5D runner provides outstanding performance for modern, large format furniture design:

- Choice of load capacity either up to 10, 40 or 70 kg
  High lateral stability and excellent running performance even under high load
- For generously proportioned furniture design that stands out from the crowd

#### For furniture quality you can see and feel: Actro 5D

- Precision tool-less 5-way adjustment
- Perfectly aligned front panels
- Exceptional stability, also from large and heavy pull-outs
- Unequalled running action smooth and quiet
- Load capacity up to 70 kg for innovative furniture design
- Optional Push to open Silent, opens without handles, closes with Silent System