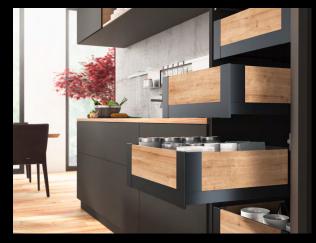

## Fascinate with narrow reveals: Actro 5D drawer runner

Narrow reveals and perfectly aligned, large front panels for exceptional furniture design:

- Precision 5-way adjustment
- High reveal stability even heavily laden
- Narrow reveals for a fascinating large surface look

## Fascinate with smoothly running drawers: Actro 5D drawer runner

Actro 5D runner brings a smile to the face of furniture buyers:

- Smooth, easy running actionThe synchronization guarentees smooth running action
- Pleasantly low opening forcesHigh performance, gentle Silent System

The Actro 5D runner provides outstanding performance for modern, large format furniture design:

- Choice of load capacity either up to 10, 40 or 70 kg
  High lateral stability and excellent running performance even under high load
- For generously proportioned furniture design that stands out from the crowd