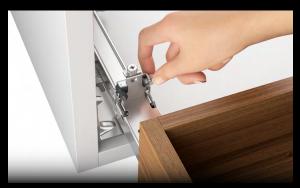

## Fascinate with narrow reveals: Actro 5D drawer runner

Narrow reveals and perfectly aligned, large front panels for exceptional furniture design:

- Precision 5-way adjustment
- High reveal stability even heavily laden
- Narrow reveals for a fascinating large surface look

Installing and adjusting Actro 5D https://www.hettich.com/short/cf6d35

Height (+ 3 mm) infinitely variable and precise

2

17/ 17/

Side (+/- 1.5 mm) align the front panel comfortably and intuitively

**Depth, optional** (+/-2 mm) simply clips on, ideal for inset front panels and internal drawers

Tilt (+ 4 mm) infinitely variable and easy to adjust

Radially (+/- 1.5 mm) eliminates open gap on one side or offset between adjacent cabinet bodies