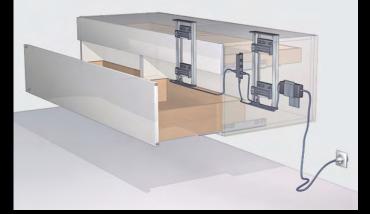

The Actro 5D runner provides outstanding performance for modern, large format furniture design:

- Choice of load capacity either up to 10, 40 or 70 kg
  High lateral stability and excellent running performance even under high load
- For generously proportioned furniture design that stands out from the crowd

#### For furniture quality you can see and feel: Actro 5D

- Precision tool-less 5-way adjustment
- Perfectly aligned front panels
- Exceptional stability, also from large and heavy pull-outs
- Unequalled running action smooth and quiet
- Load capacity up to 70 kg for innovative furniture design
- Optional Push to open Silent, opens without handles, closes with Silent System