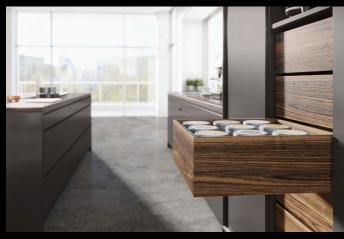

## Fascinate with narrow reveals: Actro 5D drawer runner

Narrow reveals and perfectly aligned, large front panels for exceptional furniture design:

- Precision 5-way adjustment
- High reveal stability even heavily laden
- Narrow reveals for a fascinating large surface look

The Actro 5D runner provides outstanding performance for modern, large format furniture design:

- Choice of load capacity either up to 10, 40 or 70 kg
  High lateral stability and excellent running performance even under high load
- For generously proportioned furniture design that stands out from the crowd