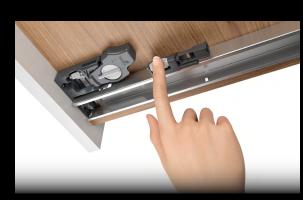

## Easys electromechanical opening system

- Gentle opening in response to a light press
- Adjustable opening force
  Maximum creative flexibility from easily synchronised units and external buttons for large front panels
  Collision guard for cabinet bodies positioned diagonally
- opposite each other
- Installation without the need for programming