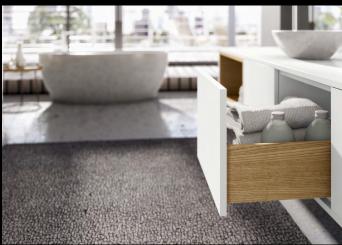

## Fascinate with smoothly running drawers: Actro 5D drawer runner

Actro 5D runner brings a smile to the face of furniture buyers:

- Smooth, easy running actionThe synchronization guarentees smooth running action
- Pleasantly low opening forcesHigh performance, gentle Silent System

The Actro 5D runner provides outstanding performance for modern, large format furniture design:

- Choice of load capacity either up to 10, 40 or 70 kg
  High lateral stability and excellent running performance even under high load
- For generously proportioned furniture design that stands out from the crowd