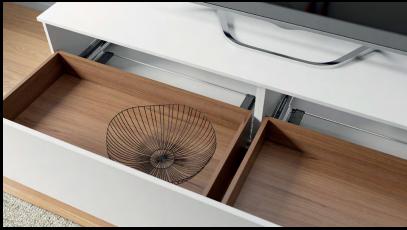

## Platform concept: Actro 5D / Actro YOU / Quadro YOU drawer runners

|                    | Actro 5D<br>for wooden drawers                | Actro YOU<br>for wooden drawers and AvanTech YOU | Quadro YOU<br>for wooden drawers and AvanTech YOU              |
|--------------------|-----------------------------------------------|--------------------------------------------------|----------------------------------------------------------------|
| Description        | Full extension runner<br>with 5D adjustment   | Full extension runner with height adjustment     | Full extension runner with height adjustment                   |
| Load capacity      | 10 kg, 40 kg, 70 kg                           | 10 kg, 40 kg, 70 kg                              | 10 kg, 30 kg                                                   |
| Convenience        | Silent System<br>Push to open Silent<br>Easys | Silent System<br>Push to open Silent*<br>Easys   | Silent System<br>Push to open<br>Push to open Silent*<br>Easys |
| Nominal<br>lengths | 250 – 750 mm                                  | 270 – 650 mm                                     | 270 – 600 mm                                                   |

- Actro YOU: power and convenience of the Actro 5D runner for applications that only require height adjustment
- Quadro YOU: sturdy, long lasting and unbeatable value for money, with height adjustment capability in the catch
- Platform to Actro 5D: identical drawer dimensions and cabinet body drillings

## Same drawer dimensions and cabinet body drill holes

Powerful additional selling points without any adjustment to the cabinet body: AvanTech YOU drawer system

Looking for something different? Without having to depart from your cabinet body hole pattern? Or, if you use Actro YOU or Quadro YOU for wooden drawers, even on identical runners? Discover the AvanTech YOU drawer system: