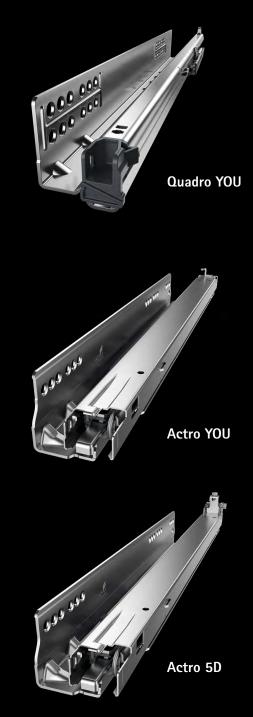

## Platform concept: Actro 5D / Actro YOU / Quadro YOU drawer runners

|                    | Actro 5D<br>for wooden drawers                | Actro YOU<br>for wooden drawers and AvanTech YOU | Quadro YOU<br>for wooden drawers and AvanTech YOU              |
|--------------------|-----------------------------------------------|--------------------------------------------------|----------------------------------------------------------------|
| Description        | Full extension runner<br>with 5D adjustment   | Full extension runner with height adjustment     | Full extension runner with height adjustment                   |
| Load capacity      | 10 kg, 40 kg, 70 kg                           | 10 kg, 40 kg, 70 kg                              | 10 kg, 30 kg                                                   |
| Convenience        | Silent System<br>Push to open Silent<br>Easys | Silent System<br>Push to open Silent*<br>Easys   | Silent System<br>Push to open<br>Push to open Silent*<br>Easys |
| Nominal<br>lengths | 250 – 750 mm                                  | 270 – 650 mm                                     | 270 – 600 mm                                                   |

\* In conjunction with AvanTech YOU; for wooden drawer with front panels  $\geq$  H 200 mm or front panel reveal  $\leq$  4 mm, we recommend using Actro 5D with tilt adjustment capability.

Strongly positioned in various furniture segments – with wooden drawers on runners from the AvanTech YOU drawer system:

- Actro YOU: power and convenience of the Actro 5D runner for applications that only require height adjustment
- Quadro YOU: sturdy, long lasting and unbeatable value for money, with height adjustment capability in the catch
- Platform to Actro 5D: identical drawer dimensions and cabinet body drillings