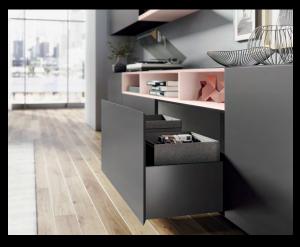

## Fascinate with smoothly running drawers: Actro 5D drawer runner

Actro 5D runner brings a smile to the face of furniture buyers:

- Smooth, easy running actionThe synchronization guarentees smooth running action
- Pleasantly low opening forcesHigh performance, gentle Silent System

The Actro 5D runner provides outstanding performance for modern, large format furniture design:

- Choice of load capacity either up to 10, 40 or 70 kg
  High lateral stability and excellent running performance even under high load
- For generously proportioned furniture design that stands out from the crowd