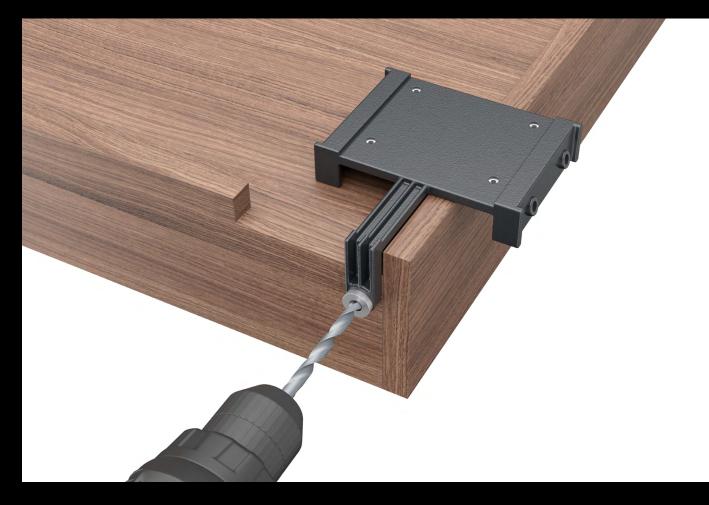

### **BlueJig Actro**

- Drill holes for C hooks quickly and accurately
- Rule out mistakes when predrilling screw mounting positions for catches
- ► For Actro 5D and Actro YOU

### BlueJig Start

- Simple, straightforward solution
- Holes for C hook are drilled in seconds

#### Cabinet body drilling jig for runners

- Fast, precision drilling
- Practical and self explanatory