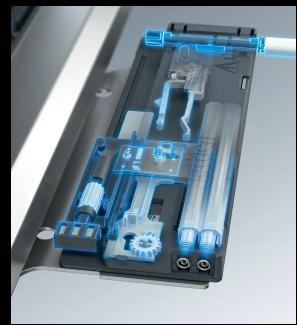

Installing and adjusting Actro 5D https://www.hettich.com/short/cf6d35

Height (+ 3 mm) infinitely variable and precise

2

17/ 17/

Side (+/- 1.5 mm) align the front panel comfortably and intuitively

**Depth, optional** (+/-2 mm) simply clips on, ideal for inset front panels and internal drawers

Tilt (+ 4 mm) infinitely variable and easy to adjust

Radially (+/- 1.5 mm) eliminates open gap on one side or offset between adjacent cabinet bodies