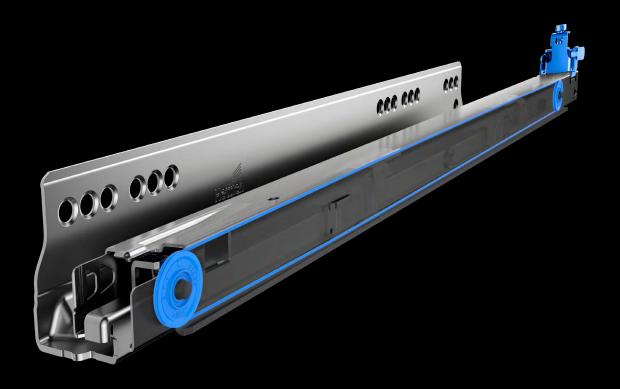

Moving precision: Actro 5D drawer runner

12 223

Key aspects at a glance

# Moving precision: Actro 5D drawer runner

- Fascinate with narrow reveals
  Excite with smoothly running drawers
  Impress with stability

## Fascinate with narrow reveals: Actro 5D drawer runner

Narrow reveals and perfectly aligned, large front panels for exceptional furniture design:

- Precision 5-way adjustment
- High reveal stability even heavily laden
- Narrow reveals for a fascinating large surface look

Installing and adjusting Actro 5D https://www.hettich.com/short/cf6d35

Height (+ 3 mm) infinitely variable and precise

2

17/ 17/

Side (+/- 1.5 mm) align the front panel comfortably and intuitively

**Depth, optional** (+/-2 mm) simply clips on, ideal for inset front panels and internal drawers

Tilt (+ 4 mm) infinitely variable and easy to adjust

Radially (+/- 1.5 mm) eliminates open gap on one side or offset between adjacent cabinet bodies