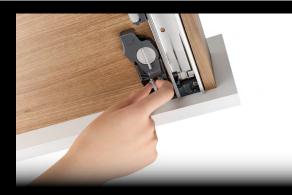

### **BlueJig Actro**

- Drill holes for C hooks quickly and accurately
- Rule out mistakes when predrilling screw mounting positions for catches
- ► For Actro 5D and Actro YOU

### BlueJig Start

- Simple, straightforward solution
- Holes for C hook are drilled in seconds