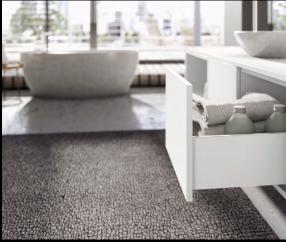

#### Effortlessly handleless: Push to open Silent for drawers

- > The clarity and easy feel of handleless furniture design
- Easy and reliable opening, with optional synchronisation, from 2.5 mm gap between front panels
- Gentle closing, assisted by pushing energy storage system when closed slowly
- Multi synchronisation for extra wide front panels across two drawers
- Easy synchronisation for drawers in sink and washbasin units
- Easy tool-less installation

## Easys electromechanical opening system

- Gentle opening in response to a light press
- Adjustable opening force
  Maximum creative flexibility from easily synchronised units and external buttons for large front panels
  Collision guard for cabinet bodies positioned diagonally
- opposite each other
- Installation without the need for programming