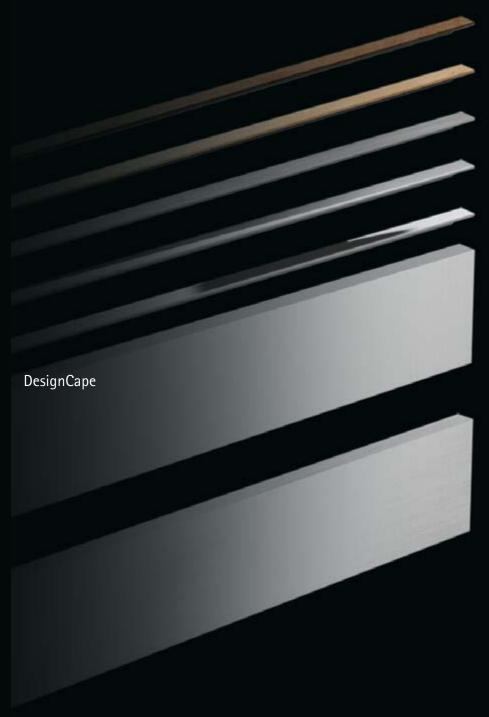

With a simple click, designer profiles or DesignCapes conjure an accentuated, visual transformation.

Elegant glass panels for the Inlay drawer side profile do away with the boundaries between space and furniture and focus the eye on furniture design.

# **DESIGN VARIETY**

Drawer side profile colours

Silver in aluminium look

Pure matt white

Pigmented anthracite

AvanTech YOU interior organisers provide the ideal place for everything. Neat, tidy organisation and optimum view of contents in an instant.

Clean cut style needs an elegant way of branding. The customised logo imprint reflects the sleek linearity of design while also making a statement.

Only the best solutions for personal preferences: whether glass in the standard finish or customised in a wide variety of materials, such as wood, stone or slate. If your material is 10 mm thick, everything goes.