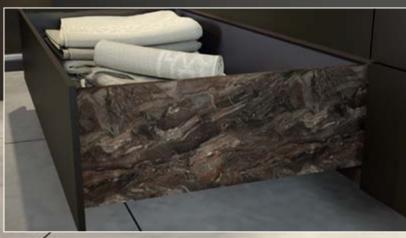

Clean cut style needs an elegant way of branding. The customised logo imprint reflects the sleek linearity of design while also making a statement.

Only the best solutions for personal preferences: whether glass in the standard finish or customised in a wide variety of materials, such as wood, stone or slate. If your material is 10 mm thick, everything goes.