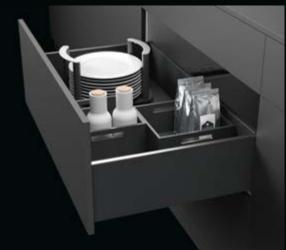

# **DESIGN VARIETY**

Drawer side profile colours

Silver in aluminium look

Pure matt white

Pigmented anthracite

AvanTech YOU interior organisers provide the ideal place for everything. Neat, tidy organisation and optimum view of contents in an instant.