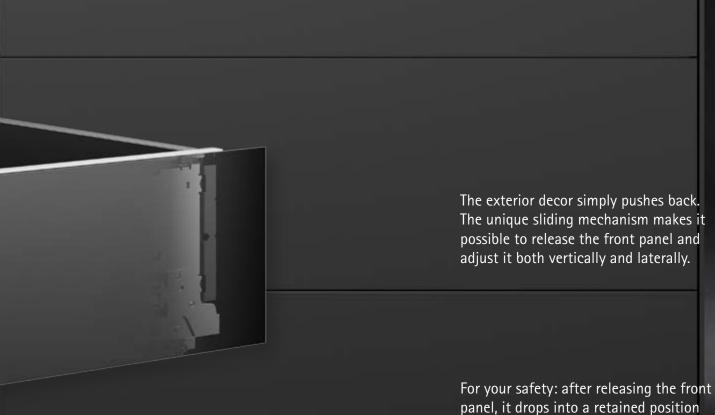

### PRECISION, SAFE ADJUSTMENT

- Easy vertical and lateral adjustment (unique exterior decor sliding mechanism)
- · Safe detachment of the front panel (retaining position)
- · Simple, tool-less installation of the front panel
- Easy drawer tilt adjustment with access from above (dual function of the designer profile)