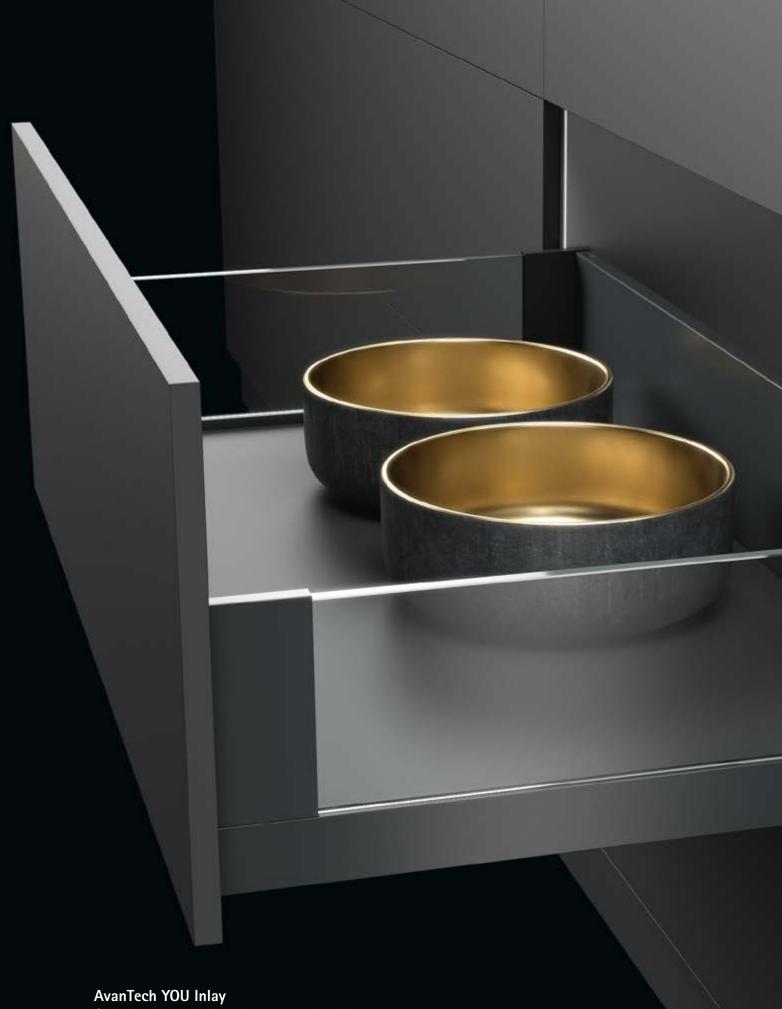

# DESIGN INNOVATION

AvanTech YOU fascinates! In a width of only 13 mm, the style is uncompromisingly sleek. Where working components innovatively vanish into the slender drawer side, purist design is set off with stunning effect.

Here, there are no cover caps or holes to spoil the look of flawless beauty. The fitting deliberately recedes into the background and blends in with furniture as a design element.

With a simple click, designer profiles or DesignCapes conjure an accentuated, visual transformation.

Elegant glass panels for the Inlay drawer side profile do away with the boundaries between space and furniture and focus the eye on furniture design.

Clean cut style needs an elegant way of branding. The customised logo imprint reflects the sleek linearity of design while also making a statement.

Only the best solutions for personal preferences: whether glass in the standard finish or customised in a wide variety of materials, such as wood, stone or slate. If your material is 10 mm thick, everything goes.