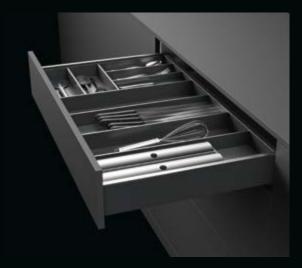

# **DESIGN VARIETY**

Drawer side profile colours

Silver in aluminium look

Pure matt white

Pigmented anthracite

AvanTech YOU interior organisers provide the ideal place for everything. Neat, tidy organisation and optimum view of contents in an instant.