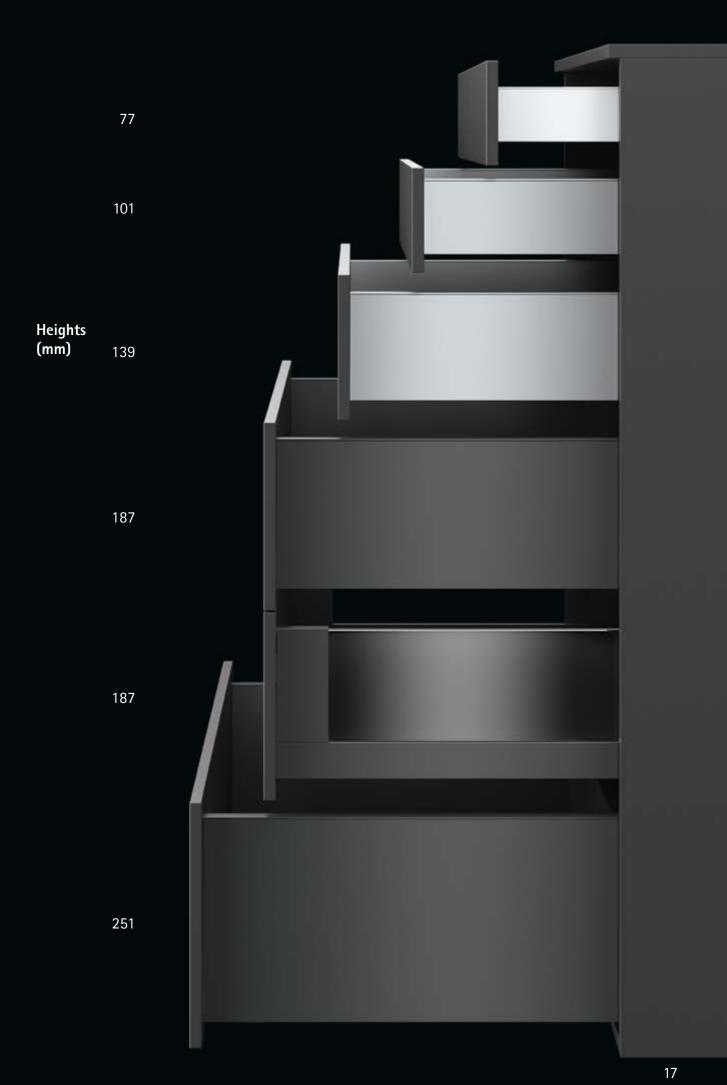

### Differentiation in design, perfection and convenience

Design variety, perfected technology, numerous user friendly functions and the AvanTech YOU drawer system's high load capacity all let you address different applications with a focus on customer needs. Application diversity for kitchens, hallways, bathrooms, bedrooms, living rooms or in shop fitting.