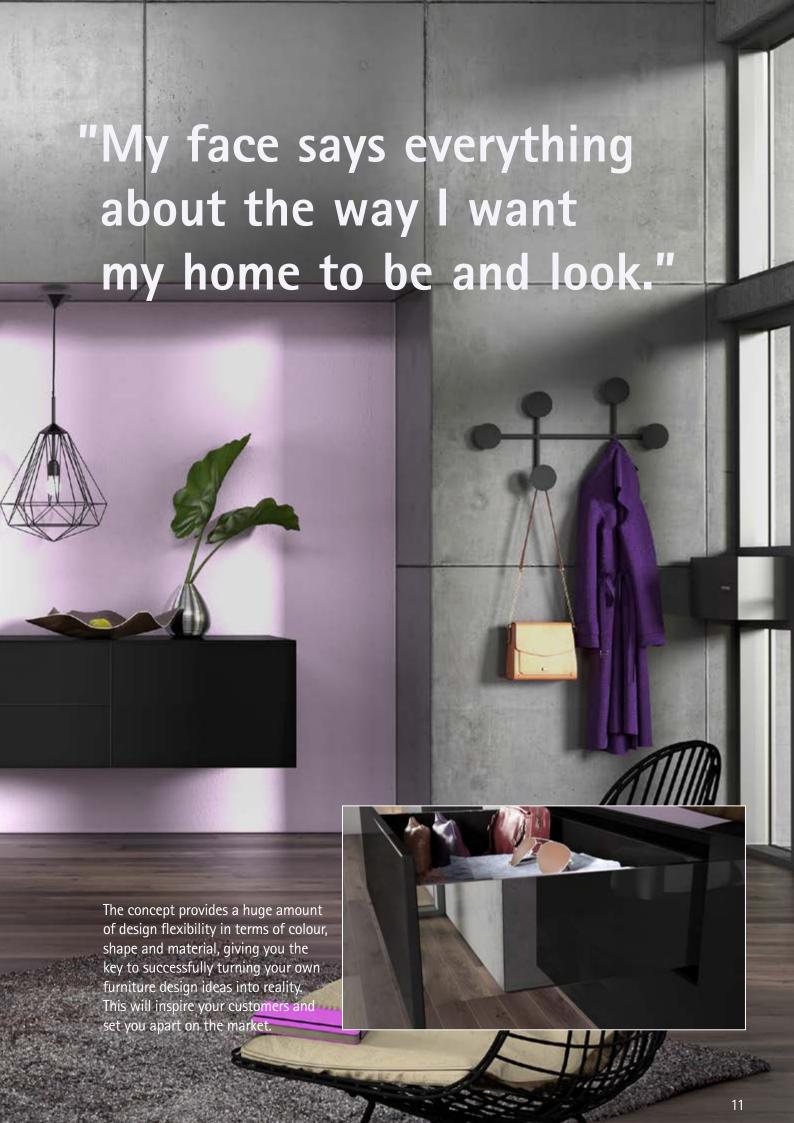

With the option of using any chosen materials, your ideas become distinctive solutions that stand apart!

Clean cut style needs an elegant way of branding. The customised logo imprint reflects the sleek linearity of design while also making a statement.

Only the best solutions for personal preferences: whether glass in the standard finish or customised in a wide variety of materials, such as wood, stone or slate. If your material is 10 mm thick, everything goes.