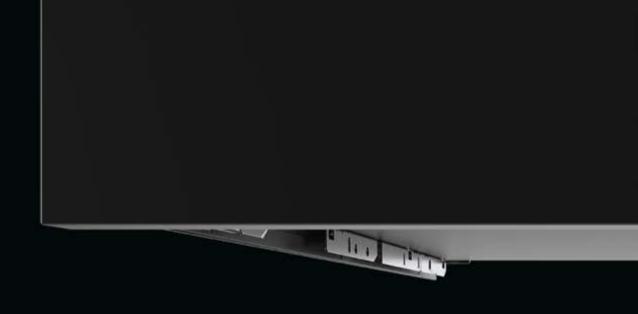

The runner is the basis for superior, customisable furniture design. It gives furniture absolute perfection you can see, feel and hear.

One drawer system, two runners and an identical hole pattern make it possible to create a wide variety of furniture designs for different applications. Furniture is differentiated by a whole range of user friendly functions.

# **Actro YOU**