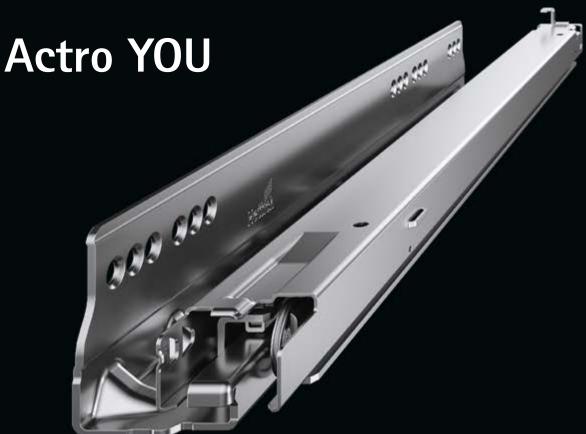

# **Actro YOU**

The runner is the basis for superior, customisable furniture design. It gives furniture absolute perfection you can see, feel and hear.

One drawer system, two runners and an identical hole pattern make it possible to create a wide variety of furniture designs for different applications. Furniture is differentiated by a whole range of user friendly functions.