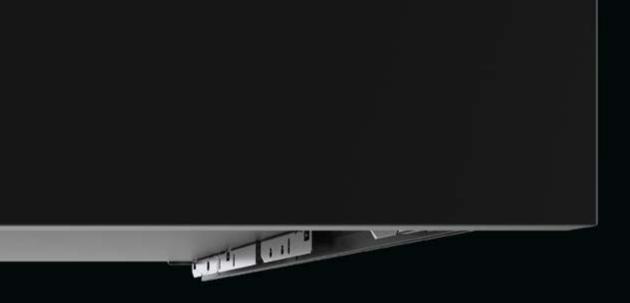

The runner is the basis for superior, customisable furniture design. It gives furniture absolute perfection you can see, feel and hear.

One drawer system, two runners and an identical hole pattern make it possible to create a wide variety of furniture designs for different applications. Furniture is differentiated by a whole range of user friendly functions.

# Quadro YOU

AvanTech YOU places the focus on your future business success and reduces customisation to a simple formula: variety with few variances and lean processes. This results in cost effective process optimisation in purchasing, stock keeping, production, assembly and installation, keeping you prepared for the future and giving you flexibility for changes. Use the options available from the AvanTech YOU platform concept to reinforce the design of your furniture as a brand.