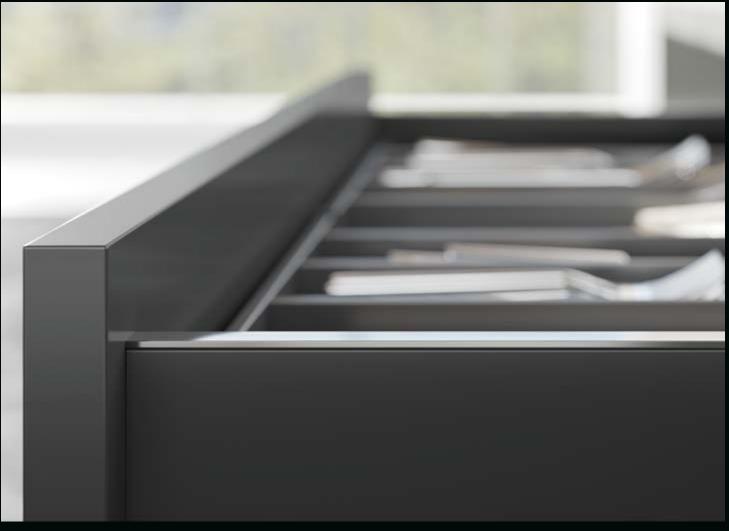

# DESIGN INNOVATION

AvanTech YOU fascinates! In a width of only 13 mm, the style is uncompromisingly sleek. Where working components innovatively vanish into the slender drawer side, purist design is set off with stunning effect.

Here, there are no cover caps or holes to spoil the look of flawless beauty. The fitting deliberately recedes into the background and blends in with furniture as a design element.

Invisible working components, perfectly designed drawer side profiles: all the advantages of a system drawer for optimum adjustment and assembly have been integrated into the drawer side profile and are hidden from view behind its immaculate, purist design.