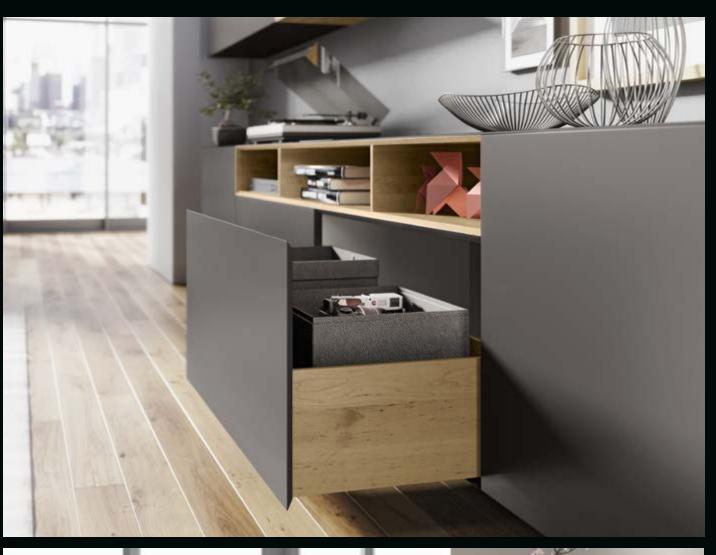

# **DESIGN VARIETY**

Drawer side profile colours

Silver in aluminium look

Pure matt white

Pigmented anthracite

AvanTech YOU interior organisers provide the ideal place for everything. Neat, tidy organisation and optimum view of contents in an instant.

### Differentiation in design, perfection and convenience

Design variety, perfected technology, numerous user friendly functions and the AvanTech YOU drawer system's high load capacity all let you address different applications with a focus on customer needs. Application diversity for kitchens, hallways, bathrooms, bedrooms, living rooms or in shop fitting.