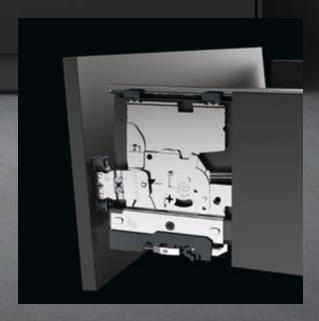

The designer profile on the drawer side not only provides a style element but conceals the drawer tilt adjuster in a way that makes it easy to access from above.

for easy removal. An intelligent solution, particularly for large, wide front panels.