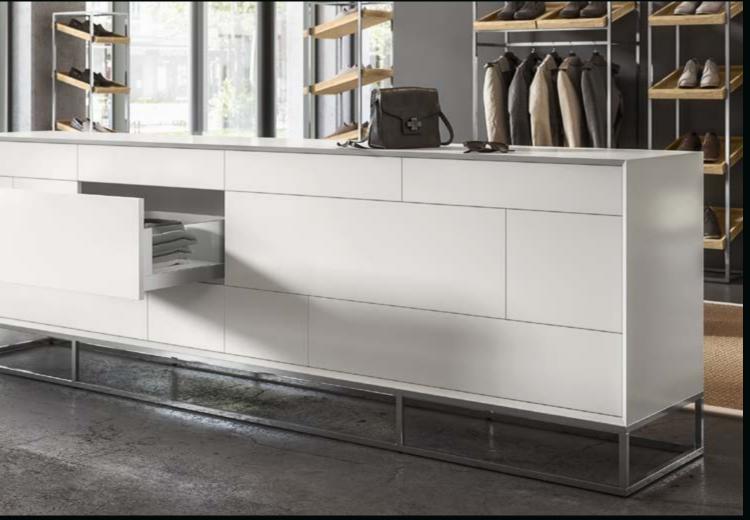

Never before has it been easier to focus on customer preferences: AvanTech YOU lets your customers configure the drawer in exactly the way they want it to be.

# CREATIVE FLEXIBILITY

Sophisticated, open, extravagant or rather reserved? Incredibly easy to achieve with AvanTech YOU, whatever personal character you want a design to reflect is a matter for you to decide.

# **DESIGN VARIETY**

Drawer side profile colours

Silver in aluminium look

Pure matt white

Pigmented anthracite

AvanTech YOU interior organisers provide the ideal place for everything. Neat, tidy organisation and optimum view of contents in an instant.