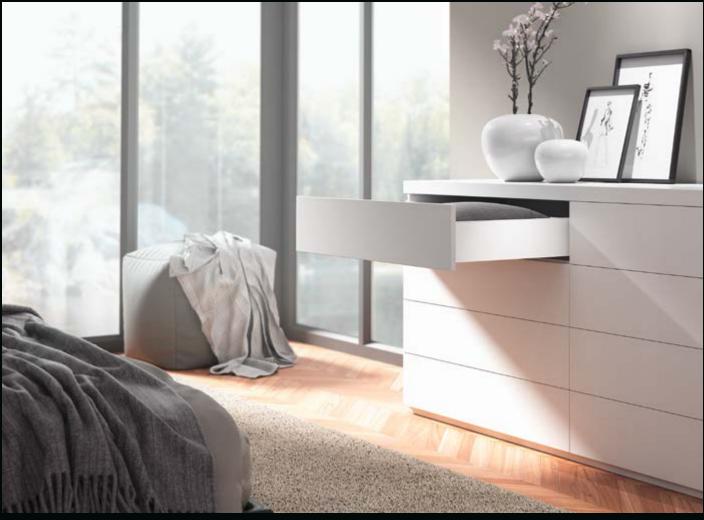

# DESIGN INNOVATION

AvanTech YOU fascinates! In a width of only 13 mm, the style is uncompromisingly sleek. Where working components innovatively vanish into the slender drawer side, purist design is set off with stunning effect.

Here, there are no cover caps or holes to spoil the look of flawless beauty. The fitting deliberately recedes into the background and blends in with furniture as a design element.

# DIFFERENTIATION IN PERFECTION AND CONVENIENCE

Use the adjustment capabilities (vertical, lateral and tilt) provided by the AvanTech YOU drawer system to obtain reveal alignment for your front panels. Combined with the right runners and user friendly functions, AvanTech YOU is the ideal choice for your particular application and furniture design.