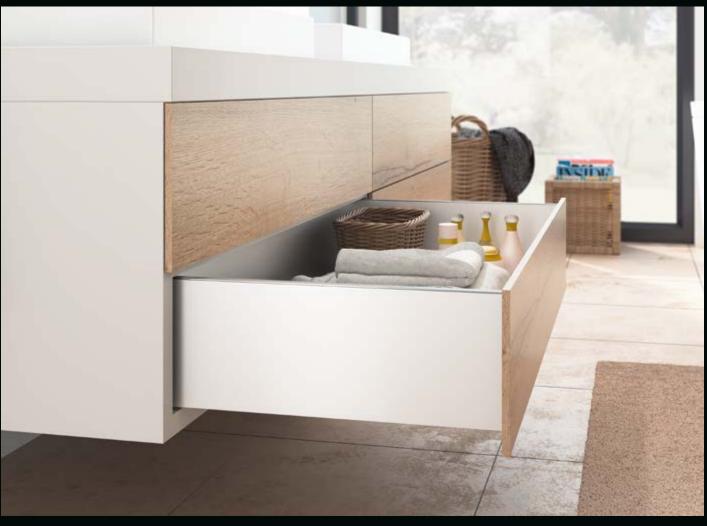

Clean cut style needs an elegant way of branding. The customised logo imprint reflects the sleek linearity of design while also making a statement.

Only the best solutions for personal preferences: whether glass in the standard finish or customised in a wide variety of materials, such as wood, stone or slate. If your material is 10 mm thick, everything goes.

### Differentiation in design, perfection and convenience

Design variety, perfected technology, numerous user friendly functions and the AvanTech YOU drawer system's high load capacity all let you address different applications with a focus on customer needs. Application diversity for kitchens, hallways, bathrooms, bedrooms, living rooms or in shop fitting.