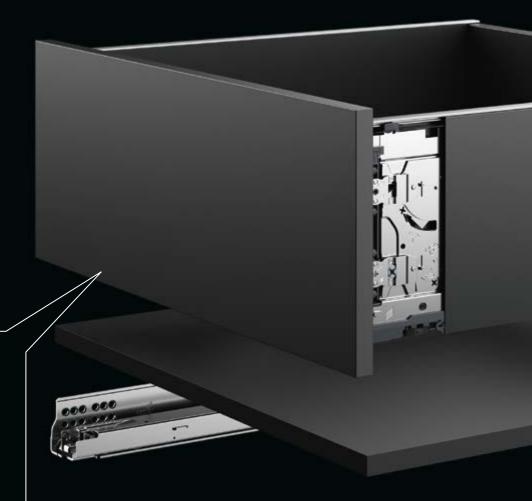

Invisible working components, perfectly designed drawer side profiles: all the advantages of a system drawer for optimum adjustment and assembly have been integrated into the drawer side profile and are hidden from view behind its immaculate, purist design.

### **DESIGN MEETS FUNCTIONALITY**

- · All the benefits of a system drawer integrated in the drawer side profile
- Adjustment and assembly system hidden from view behind the drawer side profile's immaculate, purist design
- Design diversity and flexibility from designer profiles,
  DesignCapes and a variety of inlay materials
- · Runner platform for a wide range of applications