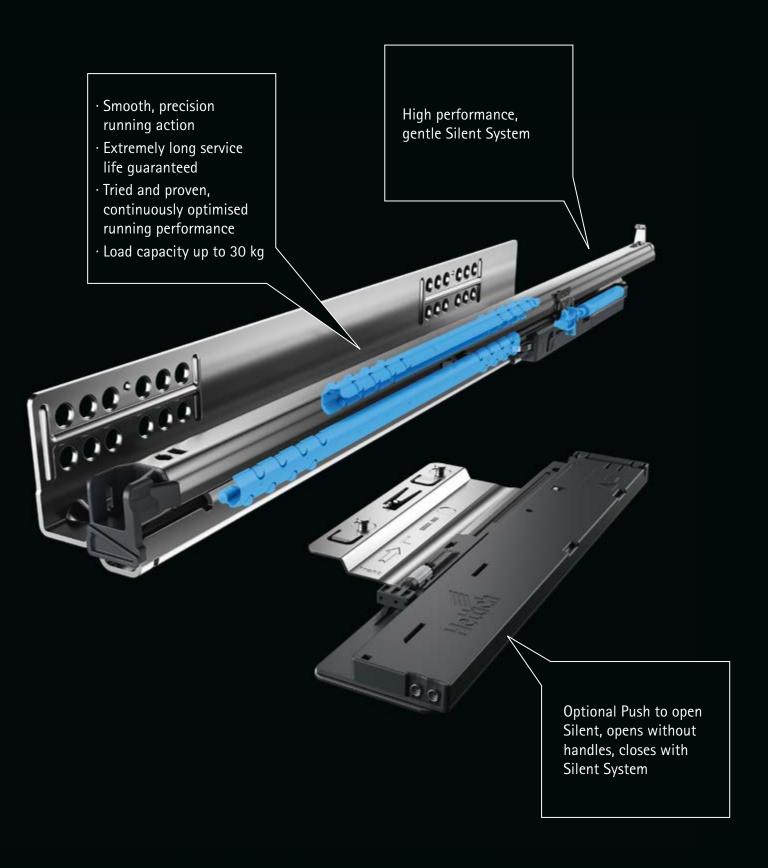

The runner is the basis for superior, customisable furniture design. It gives furniture absolute perfection you can see, feel and hear.

One drawer system, two runners and an identical hole pattern make it possible to create a wide variety of furniture designs for different applications. Furniture is differentiated by a whole range of user friendly functions.

### PRECISION, SAFE ADJUSTMENT

- Easy vertical and lateral adjustment (unique exterior decor sliding mechanism)
- · Safe detachment of the front panel (retaining position)
- · Simple, tool-less installation of the front panel
- Easy drawer tilt adjustment with access from above (dual function of the designer profile)

### **DESIGN MEETS FUNCTIONALITY**

- · All the benefits of a system drawer integrated in the drawer side profile
- Adjustment and assembly system hidden from view behind the drawer side profile's immaculate, purist design
- Design diversity and flexibility from designer profiles,
  DesignCapes and a variety of inlay materials
- · Runner platform for a wide range of applications