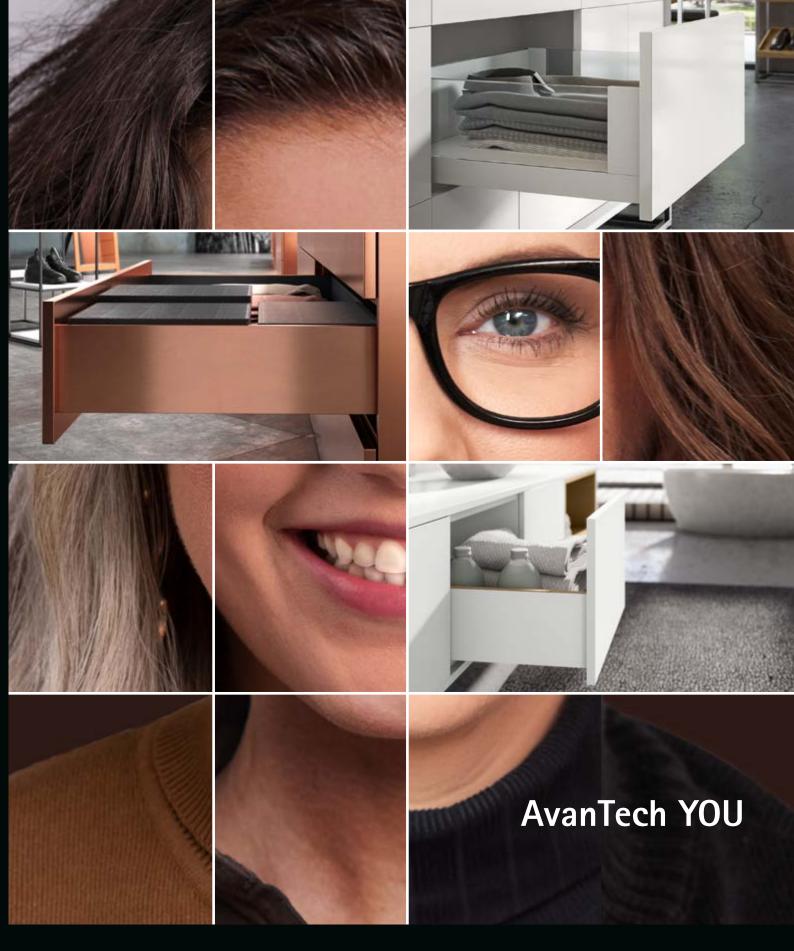

Never before has it been easier to focus on customer preferences: AvanTech YOU lets your customers configure the drawer in exactly the way they want it to be.

# DESIGN INNOVATION

AvanTech YOU fascinates! In a width of only 13 mm, the style is uncompromisingly sleek. Where working components innovatively vanish into the slender drawer side, purist design is set off with stunning effect.

# CREATIVE FLEXIBILITY

Sophisticated, open, extravagant or rather reserved? Incredibly easy to achieve with AvanTech YOU, whatever personal character you want a design to reflect is a matter for you to decide.