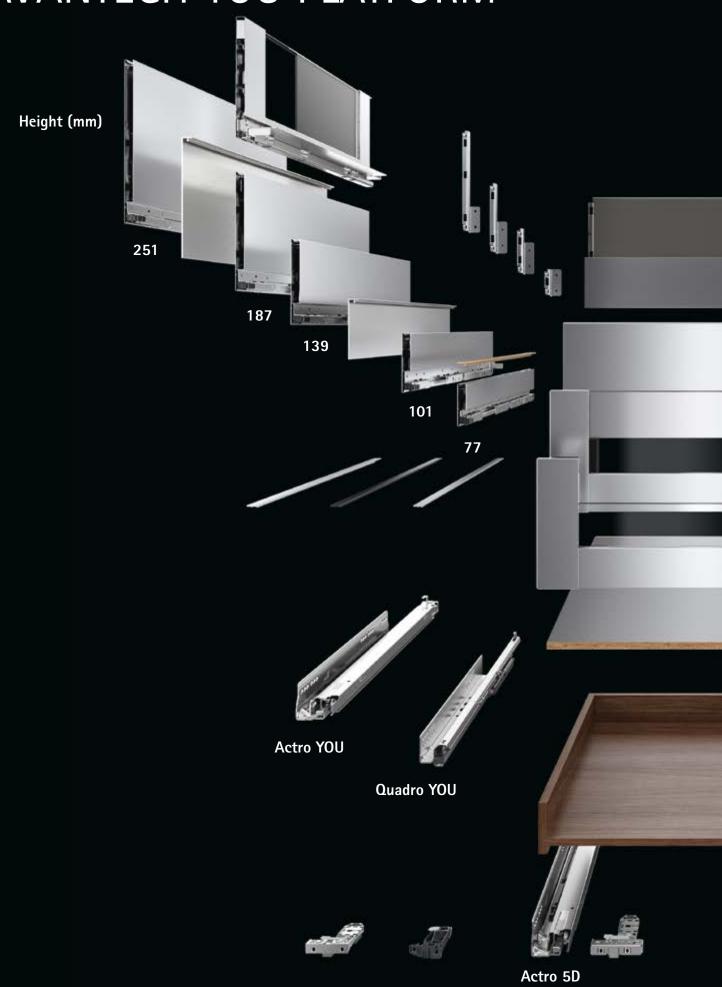

The runner is the basis for superior, customisable furniture design. It gives furniture absolute perfection you can see, feel and hear.

One drawer system, two runners and an identical hole pattern make it possible to create a wide variety of furniture designs for different applications. Furniture is differentiated by a whole range of user friendly functions.

# AVANTECH YOU PLATFORM