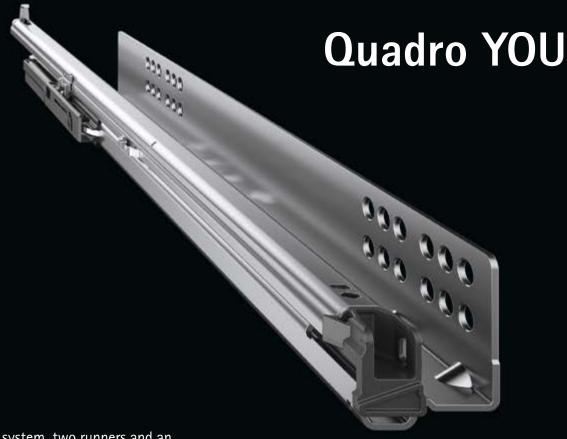

# Quadro YOU

AvanTech YOU places the focus on your future business success and reduces customisation to a simple formula: variety with few variances and lean processes. This results in cost effective process optimisation in purchasing, stock keeping, production, assembly and installation, keeping you prepared for the future and giving you flexibility for changes. Use the options available from the AvanTech YOU platform concept to reinforce the design of your furniture as a brand.

The runner is the basis for superior, customisable furniture design. It gives furniture absolute perfection you can see, feel and hear.

One drawer system, two runners and an identical hole pattern make it possible to create a wide variety of furniture designs for different applications. Furniture is differentiated by a whole range of user friendly functions.