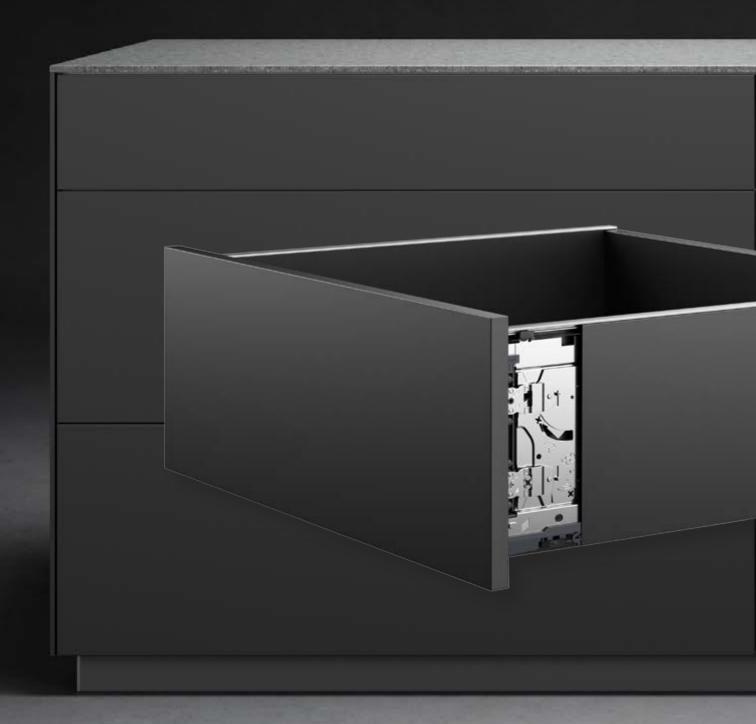

# DIFFERENTIATION IN PERFECTION AND CONVENIENCE

Use the adjustment capabilities (vertical, lateral and tilt) provided by the AvanTech YOU drawer system to obtain reveal alignment for your front panels. Combined with the right runners and user friendly functions, AvanTech YOU is the ideal choice for your particular application and furniture design.

Invisible working components, perfectly designed drawer side profiles: all the advantages of a system drawer for optimum adjustment and assembly have been integrated into the drawer side profile and are hidden from view behind its immaculate, purist design.