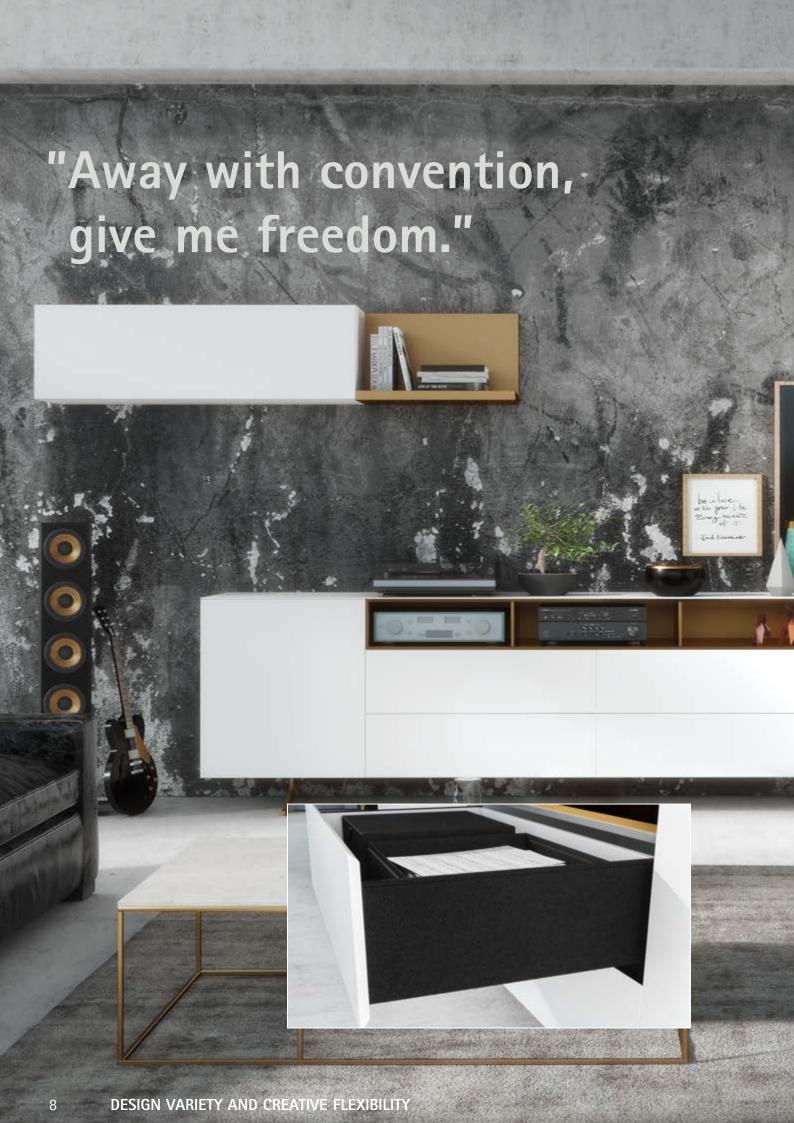

# CREATIVE FLEXIBILITY

Sophisticated, open, extravagant or rather reserved? Incredibly easy to achieve with AvanTech YOU, whatever personal character you want a design to reflect is a matter for you to decide.

With a simple click, designer profiles or DesignCapes conjure an accentuated, visual transformation.

Elegant glass panels for the Inlay drawer side profile do away with the boundaries between space and furniture and focus the eye on furniture design.

With the option of using any chosen materials, your ideas become distinctive solutions that stand apart!