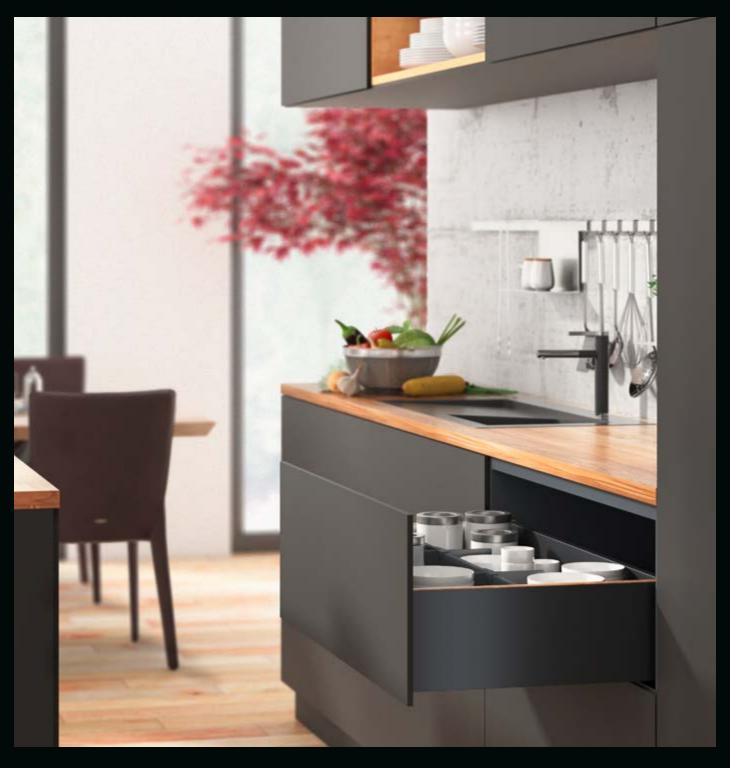

# **DESIGN VARIETY**

Drawer side profile colours

Silver in aluminium look

Pure matt white

Pigmented anthracite

AvanTech YOU interior organisers provide the ideal place for everything. Neat, tidy organisation and optimum view of contents in an instant.

### Differentiation in design, perfection and convenience

Design variety, perfected technology, numerous user friendly functions and the AvanTech YOU drawer system's high load capacity all let you address different applications with a focus on customer needs. Application diversity for kitchens, hallways, bathrooms, bedrooms, living rooms or in shop fitting.