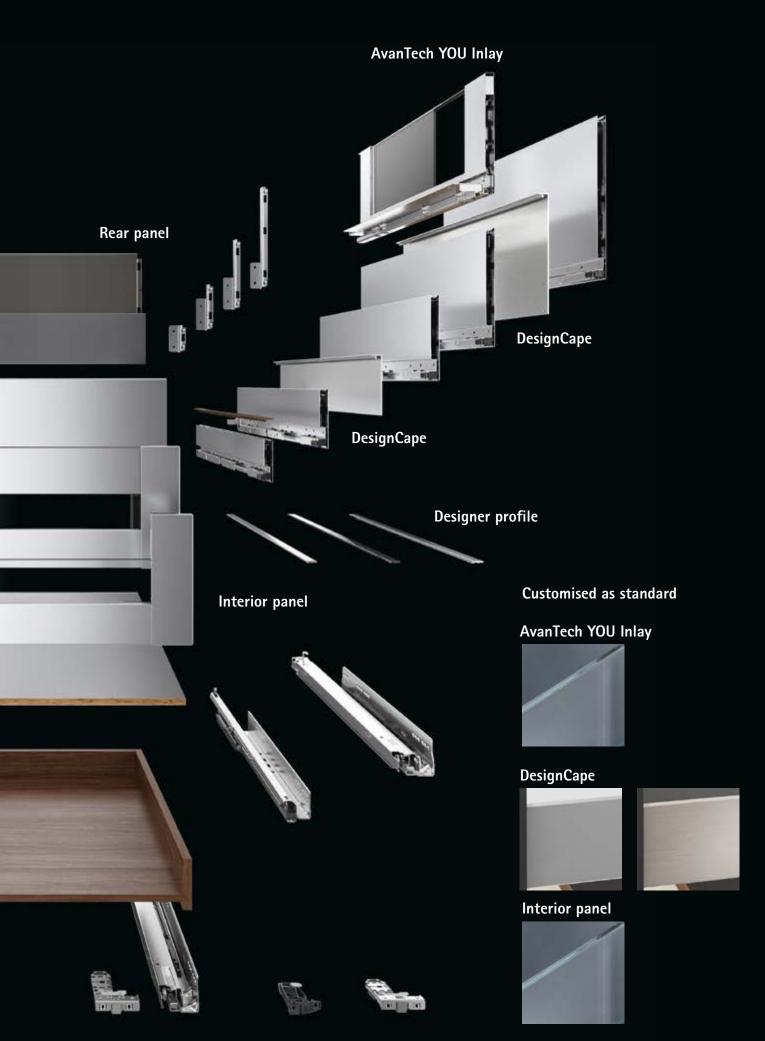

With a simple click, designer profiles or DesignCapes conjure an accentuated, visual transformation.

Elegant glass panels for the Inlay drawer side profile do away with the boundaries between space and furniture and focus the eye on furniture design.

# **DESIGN VARIETY**

Drawer side profile colours

Silver in aluminium look

Pure matt white

Pigmented anthracite

AvanTech YOU interior organisers provide the ideal place for everything. Neat, tidy organisation and optimum view of contents in an instant.

Clean cut style needs an elegant way of branding. The customised logo imprint reflects the sleek linearity of design while also making a statement.

Only the best solutions for personal preferences: whether glass in the standard finish or customised in a wide variety of materials, such as wood, stone or slate. If your material is 10 mm thick, everything goes.