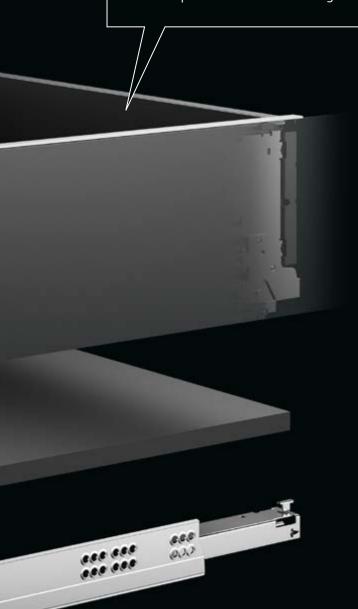

# DESIGN INNOVATION

AvanTech YOU fascinates! In a width of only 13 mm, the style is uncompromisingly sleek. Where working components innovatively vanish into the slender drawer side, purist design is set off with stunning effect.

Here, there are no cover caps or holes to spoil the look of flawless beauty. The fitting deliberately recedes into the background and blends in with furniture as a design element.

Invisible working components, perfectly designed drawer side profiles: all the advantages of a system drawer for optimum adjustment and assembly have been integrated into the drawer side profile and are hidden from view behind its immaculate, purist design.

The runner is the basis for superior, customisable furniture design. It gives furniture absolute perfection you can see, feel and hear.

One drawer system, two runners and an identical hole pattern make it possible to create a wide variety of furniture designs for different applications. Furniture is differentiated by a whole range of user friendly functions.