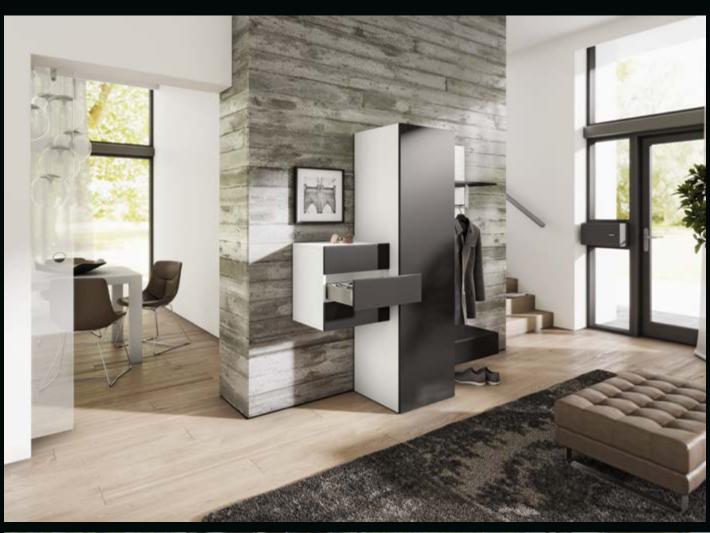

### Differentiation in design, perfection and convenience

Design variety, perfected technology, numerous user friendly functions and the AvanTech YOU drawer system's high load capacity all let you address different applications with a focus on customer needs. Application diversity for kitchens, hallways, bathrooms, bedrooms, living rooms or in shop fitting.