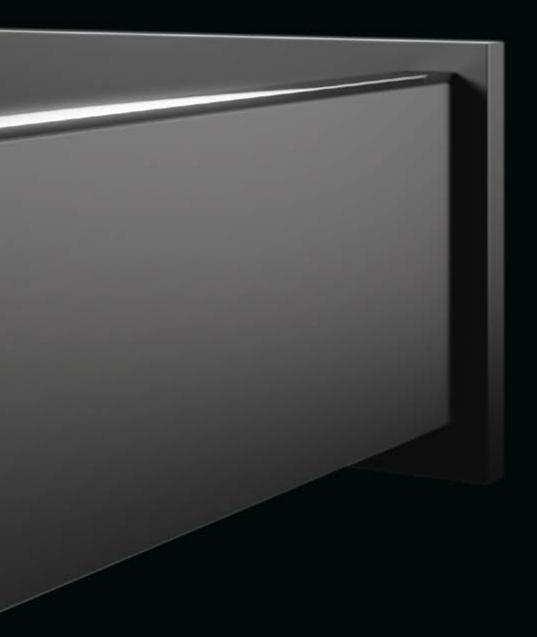

# DESIGN INNOVATION

AvanTech YOU fascinates! In a width of only 13 mm, the style is uncompromisingly sleek. Where working components innovatively vanish into the slender drawer side, purist design is set off with stunning effect.

Here, there are no cover caps or holes to spoil the look of flawless beauty. The fitting deliberately recedes into the background and blends in with furniture as a design element.

Invisible working components, perfectly designed drawer side profiles: all the advantages of a system drawer for optimum adjustment and assembly have been integrated into the drawer side profile and are hidden from view behind its immaculate, purist design.