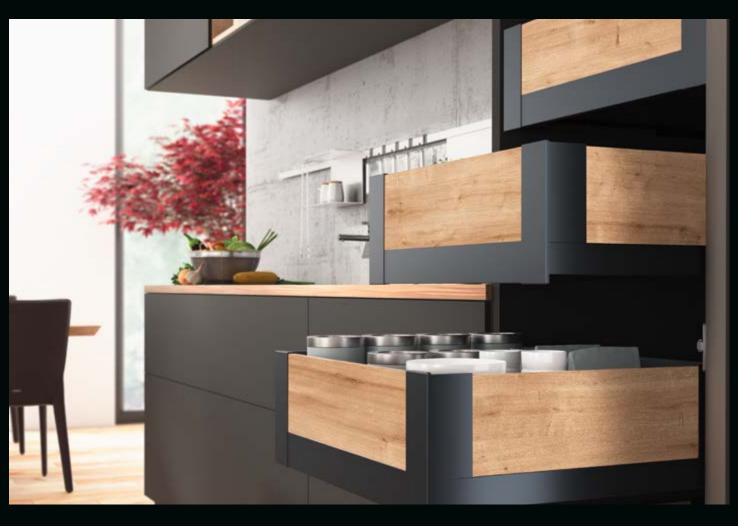

# **DESIGN VARIETY**

Drawer side profile colours

Silver in aluminium look

Pure matt white

Pigmented anthracite

AvanTech YOU interior organisers provide the ideal place for everything. Neat, tidy organisation and optimum view of contents in an instant.

### Differentiation in design, perfection and convenience

Design variety, perfected technology, numerous user friendly functions and the AvanTech YOU drawer system's high load capacity all let you address different applications with a focus on customer needs. Application diversity for kitchens, hallways, bathrooms, bedrooms, living rooms or in shop fitting.