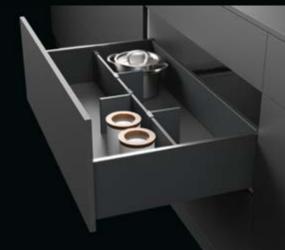

# **DESIGN VARIETY**

Drawer side profile colours

Silver in aluminium look

Pure matt white

Pigmented anthracite

AvanTech YOU interior organisers provide the ideal place for everything. Neat, tidy organisation and optimum view of contents in an instant.