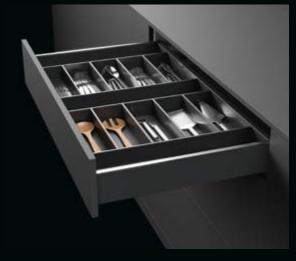

# **DESIGN VARIETY**

Drawer side profile colours

Silver in aluminium look

Pure matt white

Pigmented anthracite

AvanTech YOU interior organisers provide the ideal place for everything. Neat, tidy organisation and optimum view of contents in an instant.