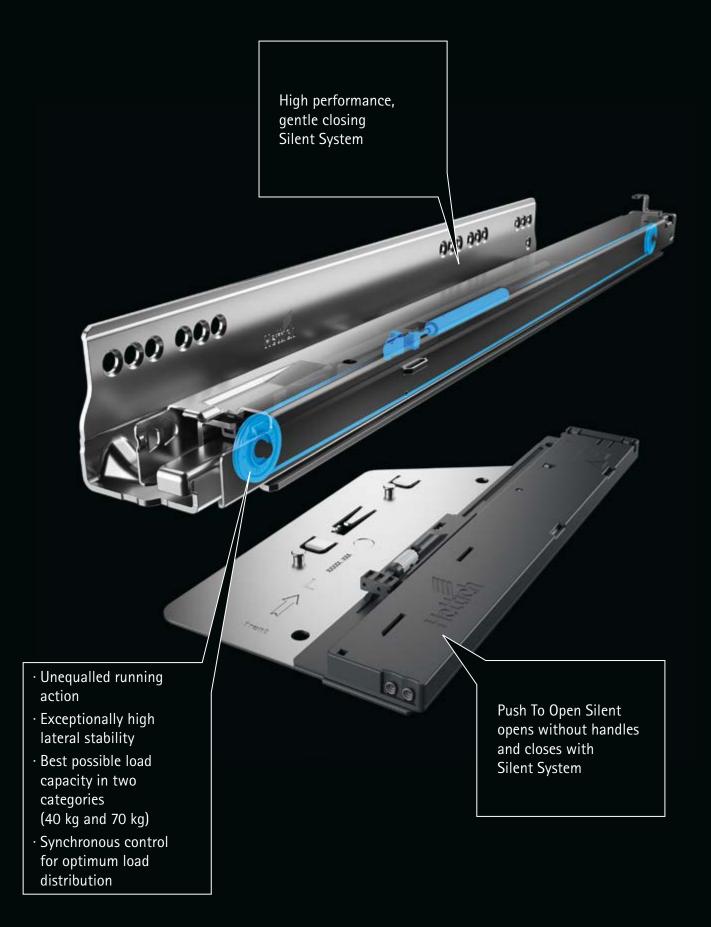

The runner is the basis for superior, customisable furniture design. It gives furniture absolute perfection you can see, feel and hear.

One drawer system, two runners and an identical hole pattern make it possible to create a wide variety of furniture designs for different applications. Furniture is differentiated by a whole range of user friendly functions.

### PRECISION, SAFE ADJUSTMENT

- Easy vertical and lateral adjustment (unique exterior decor sliding mechanism)
- · Safe detachment of the front panel (retaining position)
- · Simple, tool-less installation of the front panel
- Easy drawer tilt adjustment with access from above (dual function of the designer profile)

### **DESIGN MEETS FUNCTIONALITY**

- · All the benefits of a system drawer integrated in the drawer side profile
- Adjustment and assembly system hidden from view behind the drawer side profile's immaculate, purist design
- Design diversity and flexibility from designer profiles,
  DesignCapes and a variety of inlay materials
- · Runner platform for a wide range of applications