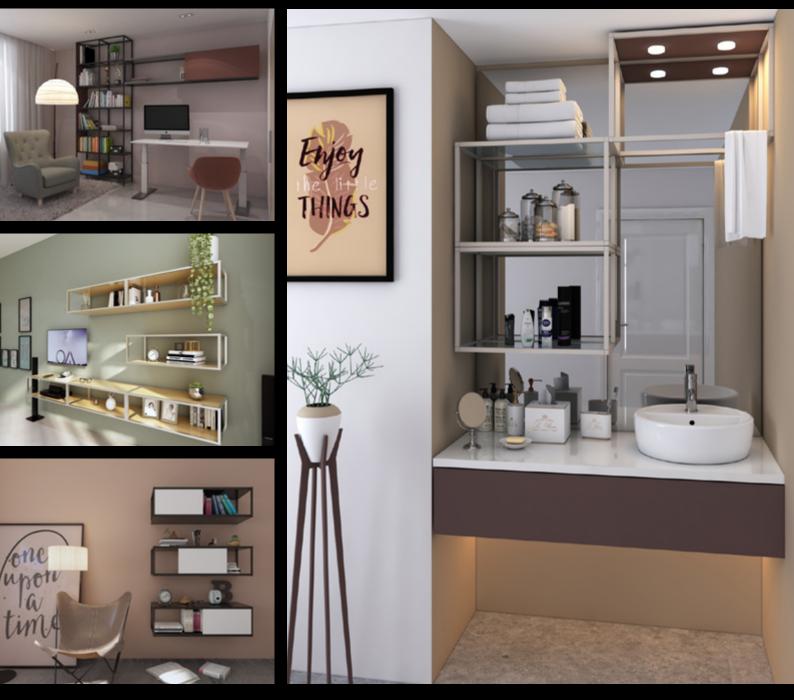

## **Cadro:** the aluminium frame system for endlessly creative furniture ideas

- Suitable for use in any application
- Clean cut, reduced design
- Whether open or closed
- On the wall or floor
- Whether standing alone or embracing existing furniture

The Cadro aluminium frame system uses a variety of aluminium profiles and connecting nodes. The profiles are designed for 16 mm shelves made of materials, such as wood, or for 6 mm glass shelves. The system components are available in matt black and stainless steel look. The Cadro assembly aid guarantees components are fitted quickly, easily and with absolute precision. The system can be upgraded by adding:

- ► LED strip lighting
- Feet or castors
- Matching handles
- A side hung door on Sensys hinge
- A sliding door with the SlideLine M fitting
- A closed drawer with AvanTech YOU

www.hettich.com

Technik für Möbel