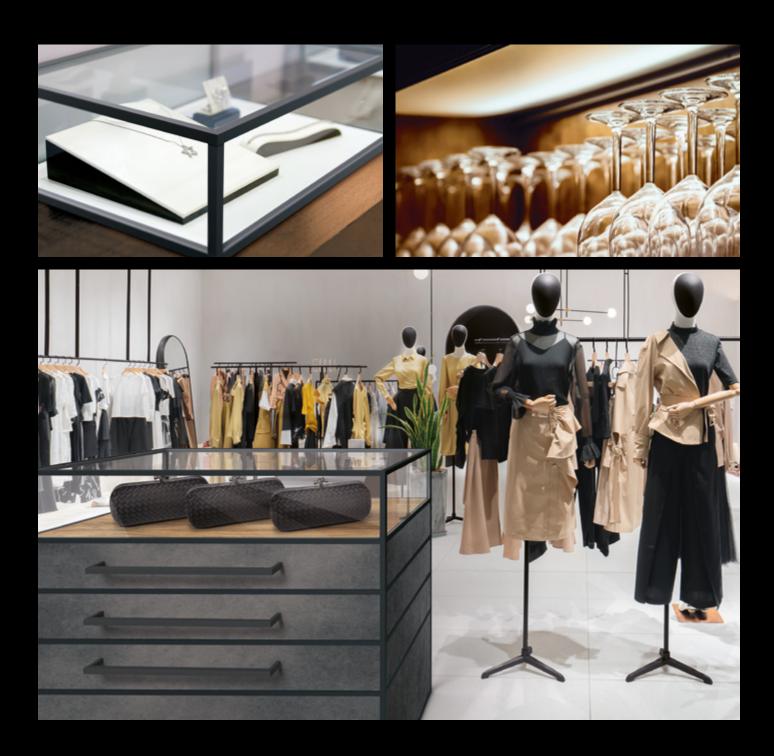

## **Cadro:** the aluminium frame system for endlessly creative furniture ideas

- Suitable for use in any application
- Clean cut, reduced design
- Whether open or closed
- On the wall or floor
- Whether standing alone or embracing existing furniture

The Cadro aluminium frame system uses a variety of aluminium profiles and connecting nodes. The profiles are designed for 16 mm shelves made of materials, such as wood, or for 6 mm glass shelves. The system components are available in matt black and stainless steel look. The Cadro assembly aid guarantees components are fitted quickly, easily and with absolute precision. The system can be upgraded by adding:

- ► LED strip lighting
- Feet or castors
- Matching handles
- A side hung door on Sensys hinge
- A sliding door with the SlideLine M fitting
- A closed drawer with AvanTech YOU

www.hettich.com

Technik für Möbel