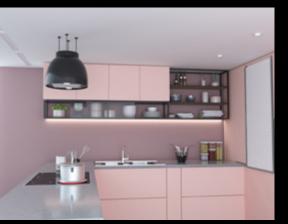

## **Cadro:** the aluminium frame system for endlessly creative furniture ideas

- Suitable for use in any application
- Clean cut, reduced design
- Whether open or closed
- On the wall or floor
- Whether standing alone or embracing existing furniture

The Cadro aluminium frame system uses a variety of aluminium profiles and connecting nodes. The profiles are designed for 16 mm shelves made of materials, such as wood, or for 6 mm glass shelves. The system components are available in matt black and stainless steel look. The Cadro assembly aid guarantees components are fitted quickly, easily and with absolute precision. The system can be upgraded by adding: