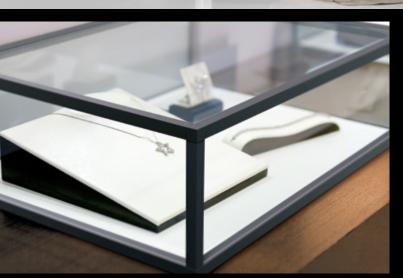

The Cadro aluminium frame system uses a variety of aluminium profiles and connecting nodes. The profiles are designed for 16 mm shelves made of materials, such as wood, or for 6 mm glass shelves. The system components are available in matt black and stainless steel look. The Cadro assembly aid guarantees components are fitted quickly, easily and with absolute precision. The system can be upgraded by adding: