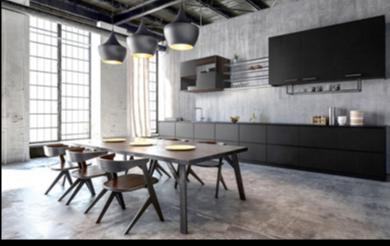

## **Cadro:** the aluminium frame system for endlessly creative furniture ideas

- Suitable for use in any application
- Clean cut, reduced design
- Whether open or closed
- On the wall or floor
- Whether standing alone or embracing existing furniture

The Cadro aluminium frame system uses a variety of aluminium profiles and connecting nodes. The profiles are designed for 16 mm shelves made of materials, such as wood, or for 6 mm glass shelves. The system components are available in matt black and stainless steel look. The Cadro assembly aid guarantees components are fitted quickly, easily and with absolute precision. The system can be upgraded by adding: