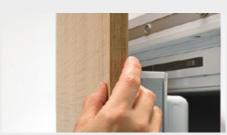

## Luxurious opening

Easys opens the door to handleless fronts. Easys opens the door electrome-chanically in response to a light press on the front. And closes it automatically after 4 to 8 seconds. Without getting fingers trapped because they are safely out of the way. A particular advantage: the fitting is 22 mm thick – the lowest installed height on the market. Use Easys for handleless furniture design throughout.