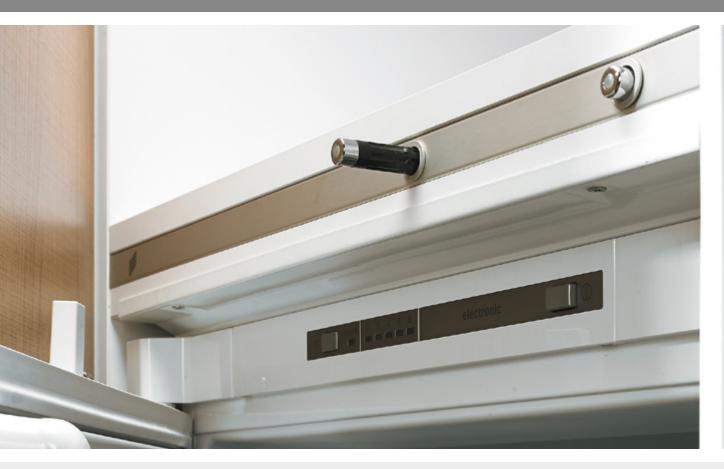

## **Easys:** electromechanical opening system for handleless furniture fronts

Handleless design throughout: handleless design fascinates with clean looking lines and generously proportioned surfaces.

Reliable opening and closing: the perfected control system prevents unintentional opening. This makes power assisted closing unnecessary.

Elegantly integrated with a slimline look: at a mere 22 mm, Easys provides the lowest overall height on the market.

## Luxurious opening

Easys opens the door to handleless fronts. Easys opens the door electrome-chanically in response to a light press on the front. And closes it automatically after 4 to 8 seconds. Without getting fingers trapped because they are safely out of the way. A particular advantage: the fitting is 22 mm thick – the lowest installed height on the market. Use Easys for handleless furniture design throughout.