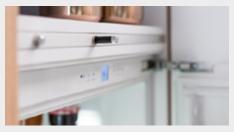

Elegantly integrated with a slimline look: at a mere 22 mm, Easys provides the lowest overall height on the market.

## Luxurious opening

Easys opens the door to handleless fronts. Easys opens the door electrome-chanically in response to a light press on the front. And closes it automatically after 4 to 8 seconds. Without getting fingers trapped because they are safely out of the way. A particular advantage: the fitting is 22 mm thick – the lowest installed height on the market. Use Easys for handleless furniture design throughout.