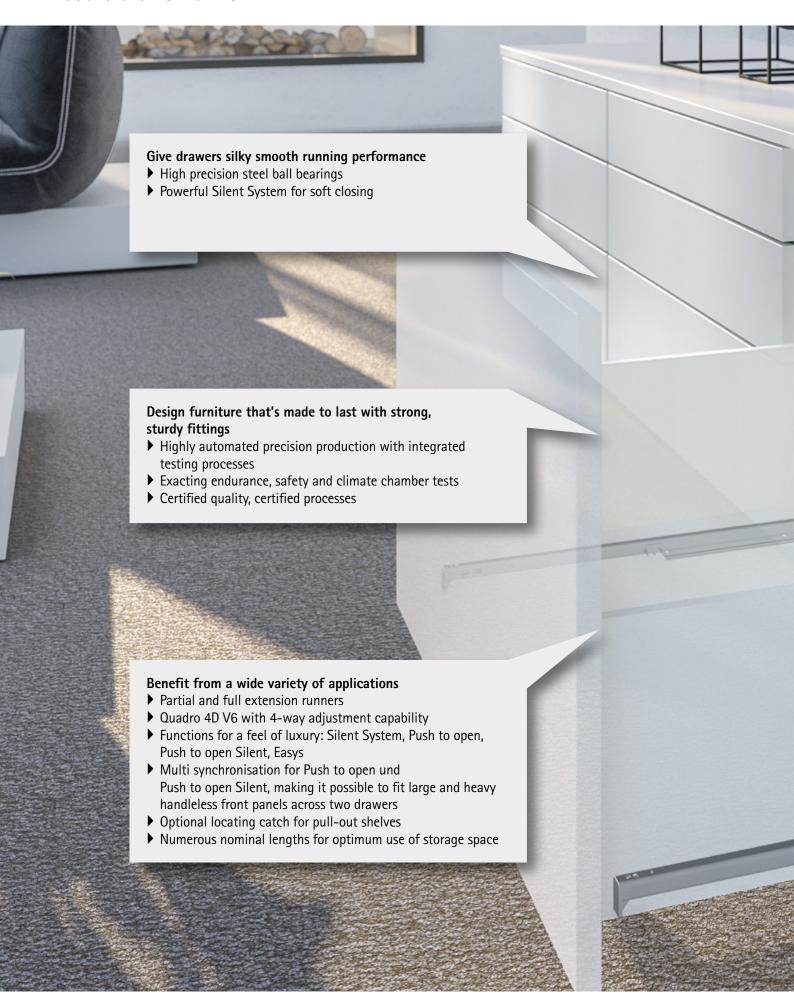

# Quadro drawer runner

- ► Give drawers silky smooth running performance
- ▶ Design furniture that's made to last with strong, sturdy fittings
- ▶ Benefit from a wide variety of applications

**Quadro partial extension runner** with height adjustment

# Design furniture that's made to last with strong, sturdy fittings:

# Benefit from a wide variety of applications: