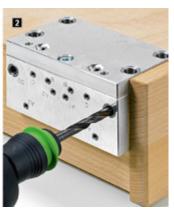

#### BlueJig Quadro EB 20 / Quadro 4D V6

- ► For drilling the holes for the C hook on Quadro runners for wooden drawers
- Positioned
  - Catches for wooden drawers and pull-out shelves
  - C hook for attaching the runner to the rear panel
  - Rear plug
  - Front panel drilling
  - Rear tilt adjuster
- ▶ Aluminium with hardened drilling bushes made of steel