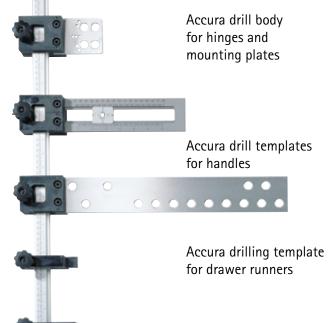

#### Accura

- Providing versatility, a variety of drilling templates are available for mounting all sorts of fittings
- Easy adjustment of drilling templates and stops by means of clamping screws
- Using sleeve drill bits minimum drill wear as the drill bit does not come into contact with the jig