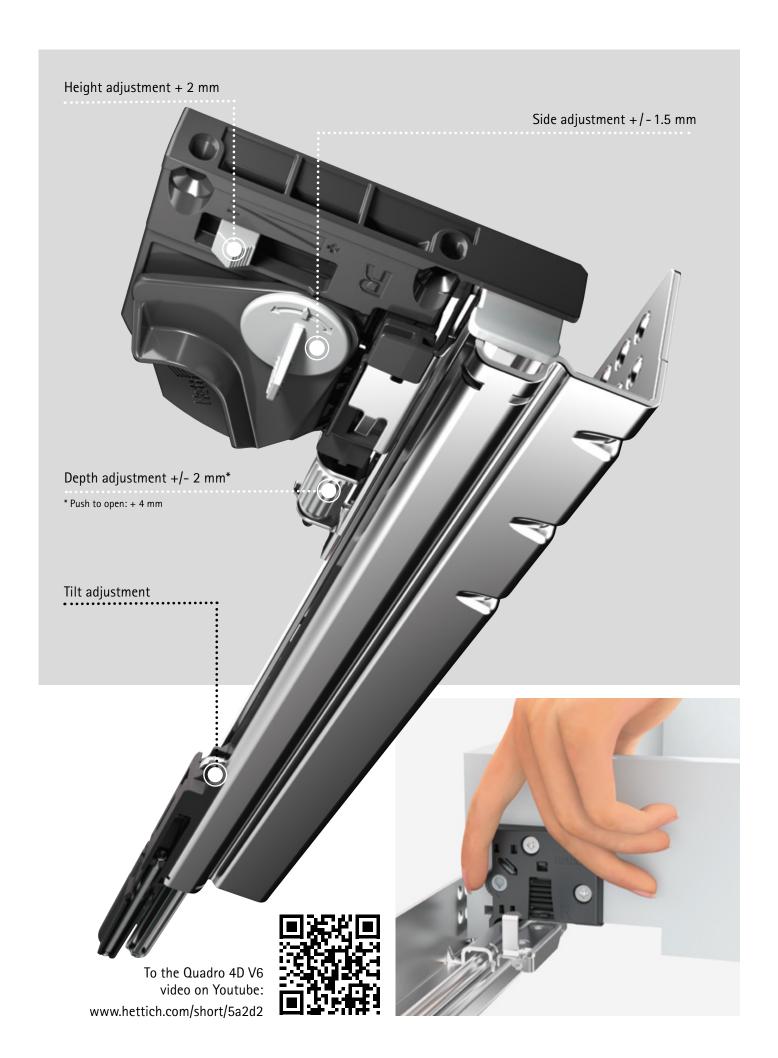

# Intuitive and tool-less for precision front panel reveal alignment:

# Quadro 4D V6 drawer runner

Quadro 4D V6 is the ideal runner for exacting furniture design and producing it with absolute precision:

- ► Convenient adjustment in 4 directions: height, side, tilt and depth
- ▶ Quickly, intuitively and without tools
- ▶ Impressive reveal alignment in record time