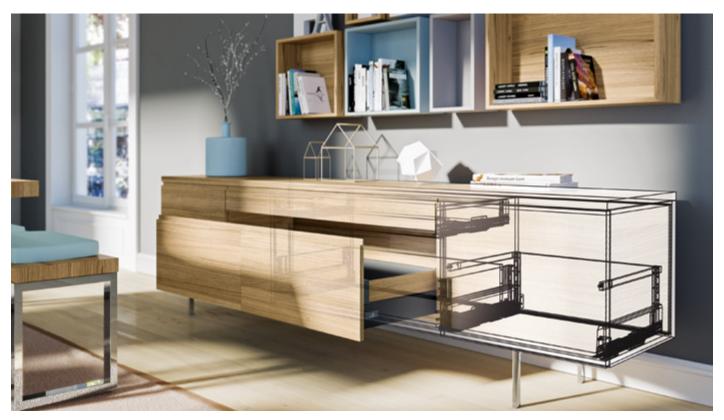

# Quadro drawer runner

- ► Give drawers silky smooth running performance
- ▶ Design furniture that's made to last with strong, sturdy fittings
- ▶ Benefit from a wide variety of applications

**Quadro partial extension runner** with height adjustment

Quadro full extension runner with height adjustment

**Quadro full extension runner** with height, side, tilt and depth adjustment

Give drawers silky smooth running performance: **Quadro drawer runner** 

Smooth and secure: the optional locating catch prevents the pull-out shelf from gliding back in unintentionally.

Even heavily laden, Quadro provides easy action and smoothly gliding performance. Forces acting on it are taken up on all sides by the special profile geometry – making sure that Quadro provides high vertical and horizontal stability.