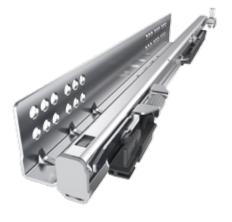

# Quadro drawer runner

- ► Give drawers silky smooth running performance
- ▶ Design furniture that's made to last with strong, sturdy fittings
- ▶ Benefit from a wide variety of applications

**Quadro partial extension runner** with height adjustment

Quadro full extension runner with height adjustment

**Quadro full extension runner** with height, side, tilt and depth adjustment

Give drawers silky smooth running performance: **Quadro drawer runner** 

# Quadro 4D V6 drawer runner

Quadro 4D V6 is the ideal runner for exacting furniture design and producing it with absolute precision:

- ► Convenient adjustment in 4 directions: height, side, tilt and depth
- ▶ Quickly, intuitively and without tools
- ▶ Impressive reveal alignment in record time