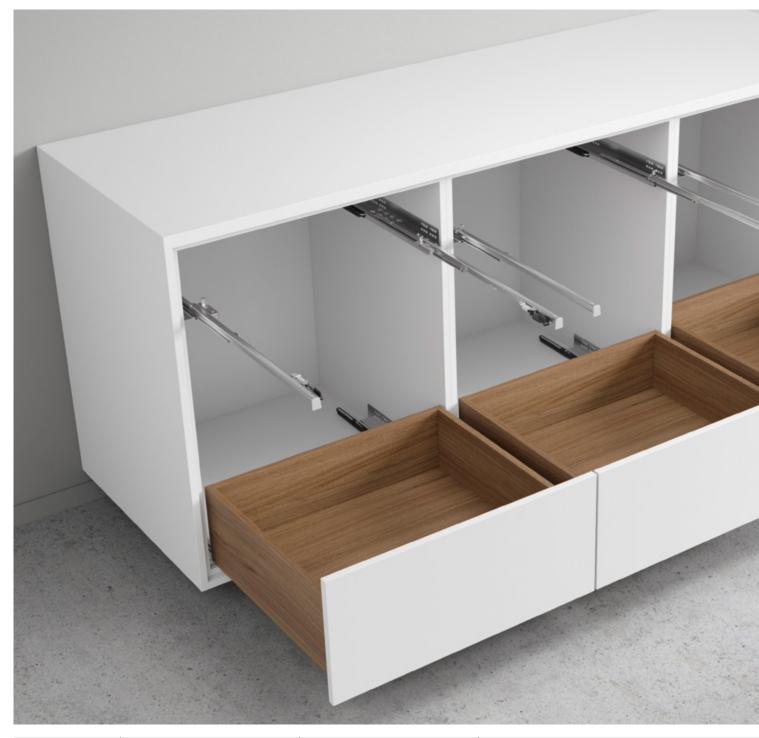

# Quadro drawer runner

- ► Give drawers silky smooth running performance
- ▶ Design furniture that's made to last with strong, sturdy fittings
- ▶ Benefit from a wide variety of applications

**Quadro partial extension runner** with height adjustment

Quadro full extension runner with height adjustment

**Quadro full extension runner** with height, side, tilt and depth adjustment

Give drawers silky smooth running performance: **Quadro drawer runner** 