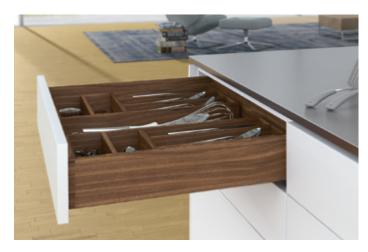

# Benefit from a wide variety of applications:

Well positioned, from the small, ready to assemble bedside table to designer furniture with exact reveal alignment – thanks to platform principle

- ▶ Quadro quality, from the simple partial extension runner to the full extension runner with 4-way adjustment
- ► Take advantage of application diversity to meet all manner of customer wishes
- ▶ Efficiently serve many different market segments with one cabinet body drilling pattern and identical drawer dimensions