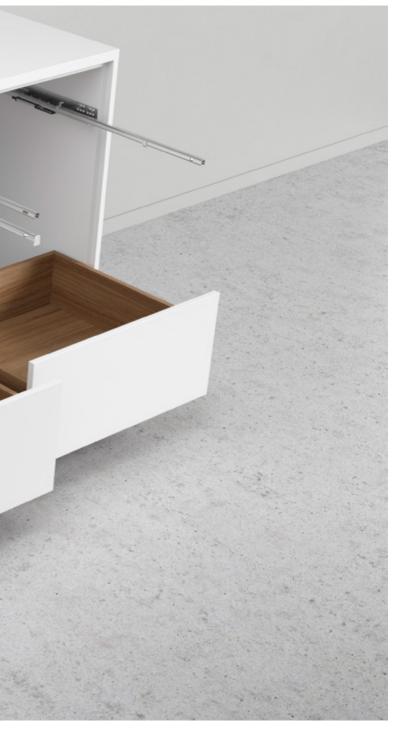

# Quadro drawer runner

- ► Give drawers silky smooth running performance
- ▶ Design furniture that's made to last with strong, sturdy fittings
- ▶ Benefit from a wide variety of applications

**Quadro partial extension runner** with height adjustment

Quadro full extension runner with height adjustment

**Quadro full extension runner** with height, side, tilt and depth adjustment

Give drawers silky smooth running performance: **Quadro drawer runner** 

Smooth and secure: the optional locating catch prevents the pull-out shelf from gliding back in unintentionally.

Even heavily laden, Quadro provides easy action and smoothly gliding performance. Forces acting on it are taken up on all sides by the special profile geometry – making sure that Quadro provides high vertical and horizontal stability.