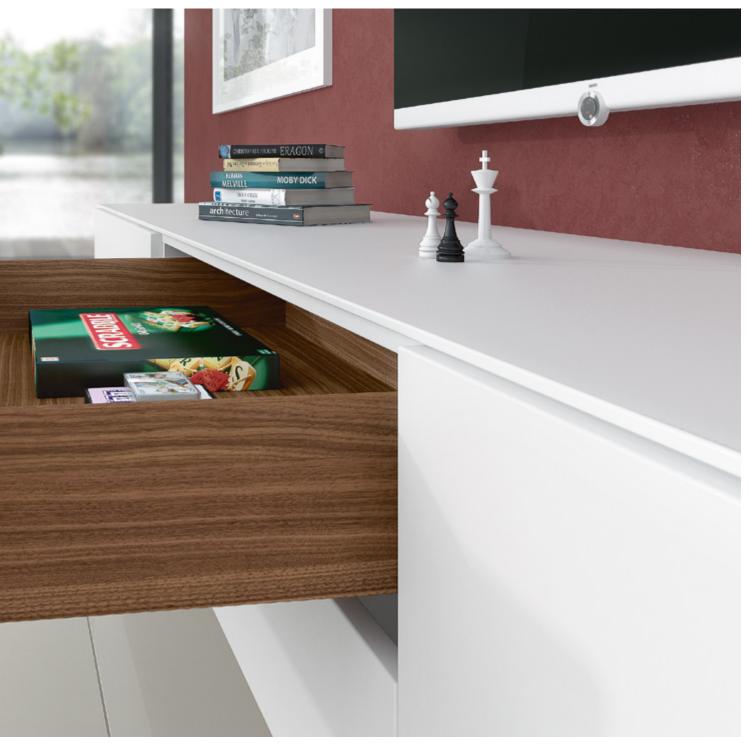

# Quadro drawer runner

- ► Give drawers silky smooth running performance
- ▶ Design furniture that's made to last with strong, sturdy fittings
- ▶ Benefit from a wide variety of applications

**Quadro partial extension runner** with height adjustment

Quadro full extension runner with height adjustment

**Quadro full extension runner** with height, side, tilt and depth adjustment

Give drawers silky smooth running performance: **Quadro drawer runner** 

Smooth and secure: the optional locating catch prevents the pull-out shelf from gliding back in unintentionally.

Even heavily laden, Quadro provides easy action and smoothly gliding performance. Forces acting on it are taken up on all sides by the special profile geometry – making sure that Quadro provides high vertical and horizontal stability.