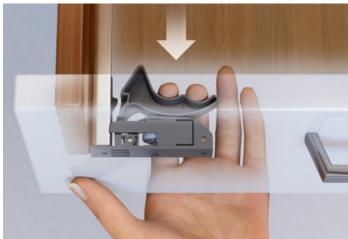

### Optional lift off guard

- Significantly increases lift off resistanceOptional clip on installation
- Anyone can easily detach the drawer from the runner
- ▶ Premounted on request