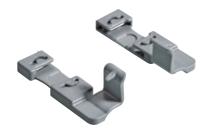

#### Catch

- ▶ Easy to position
- ▶ Can be screwed to the drawer base or front panel
- ▶ The drawer can also be removed from the runner nondestructively without undoing the catch