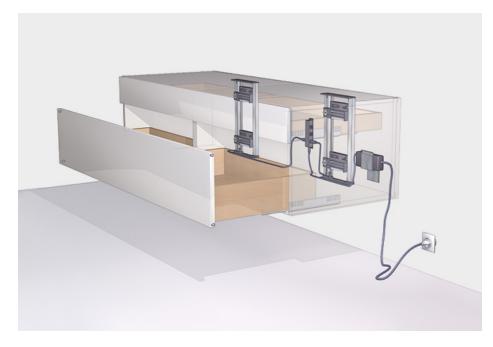

# Quadro drawer runner

- ► Give drawers silky smooth running performance
- ▶ Design furniture that's made to last with strong, sturdy fittings
- ▶ Benefit from a wide variety of applications

**Quadro partial extension runner** with height adjustment

Quadro full extension runner with height adjustment

**Quadro full extension runner** with height, side, tilt and depth adjustment

Give drawers silky smooth running performance: **Quadro drawer runner** 

Smooth and secure: the optional locating catch prevents the pull-out shelf from gliding back in unintentionally.

Even heavily laden, Quadro provides easy action and smoothly gliding performance. Forces acting on it are taken up on all sides by the special profile geometry – making sure that Quadro provides high vertical and horizontal stability.