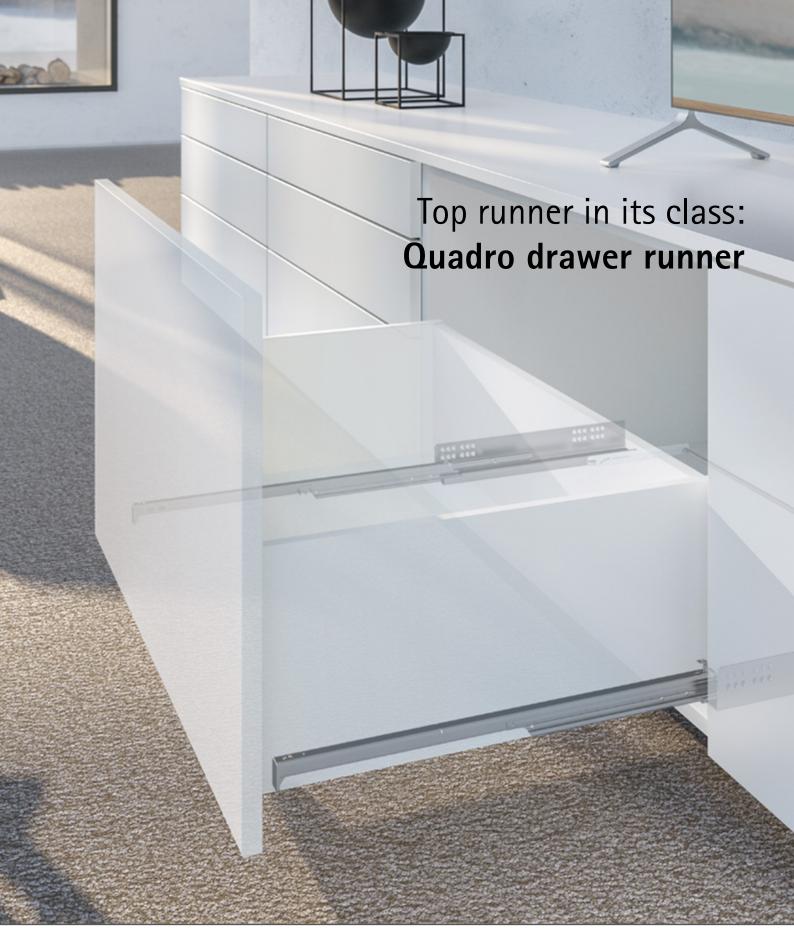

# Top runner in its class:

# Quadro drawer runner

- ► Give drawers silky smooth running performance
- ▶ Design furniture that's made to last with strong, sturdy fittings
- ▶ Benefit from a wide variety of applications

**Quadro partial extension runner** with height adjustment

Quadro full extension runner with height adjustment

**Quadro full extension runner** with height, side, tilt and depth adjustment

Give drawers silky smooth running performance: **Quadro drawer runner** 

Smooth and secure: the optional locating catch prevents the pull-out shelf from gliding back in unintentionally.

Even heavily laden, Quadro provides easy action and smoothly gliding performance. Forces acting on it are taken up on all sides by the special profile geometry – making sure that Quadro provides high vertical and horizontal stability.