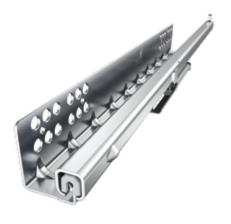

# Quadro drawer runner

- ► Give drawers silky smooth running performance
- ▶ Design furniture that's made to last with strong, sturdy fittings
- ▶ Benefit from a wide variety of applications

**Quadro partial extension runner** with height adjustment

Quadro full extension runner with height adjustment

**Quadro full extension runner** with height, side, tilt and depth adjustment

Give drawers silky smooth running performance: **Quadro drawer runner** 