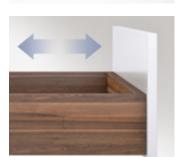

### Optional lift off guard

- Significantly increases lift off resistanceOptional clip on installation
- Anyone can easily detach the drawer from the runner
- ▶ Premounted on request

#### Catch

- ▶ Easy to position
- ▶ Can be screwed to the drawer base or front panel
- ▶ The drawer can also be removed from the runner nondestructively without undoing the catch