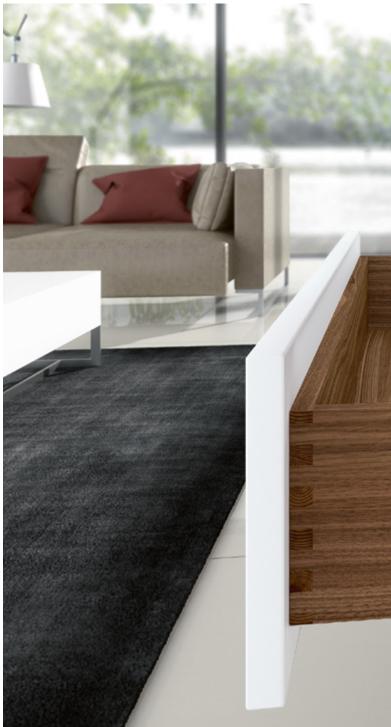

# Quadro drawer runner

- ► Give drawers silky smooth running performance
- ▶ Design furniture that's made to last with strong, sturdy fittings
- ▶ Benefit from a wide variety of applications

**Quadro partial extension runner** with height adjustment

Quadro full extension runner with height adjustment

**Quadro full extension runner** with height, side, tilt and depth adjustment

Give drawers silky smooth running performance: **Quadro drawer runner** 

Smooth and secure: the optional locating catch prevents the pull-out shelf from gliding back in unintentionally.

Even heavily laden, Quadro provides easy action and smoothly gliding performance. Forces acting on it are taken up on all sides by the special profile geometry – making sure that Quadro provides high vertical and horizontal stability.