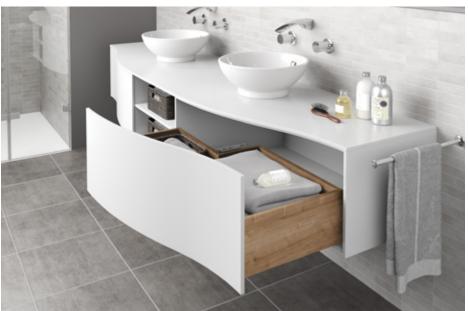

Well positioned, from the small, ready to assemble bedside table to designer furniture with exact reveal alignment – thanks to platform principle

- ▶ Quadro quality, from the simple partial extension runner to the full extension runner with 4-way adjustment
- ► Take advantage of application diversity to meet all manner of customer wishes
- ▶ Efficiently serve many different market segments with one cabinet body drilling pattern and identical drawer dimensions