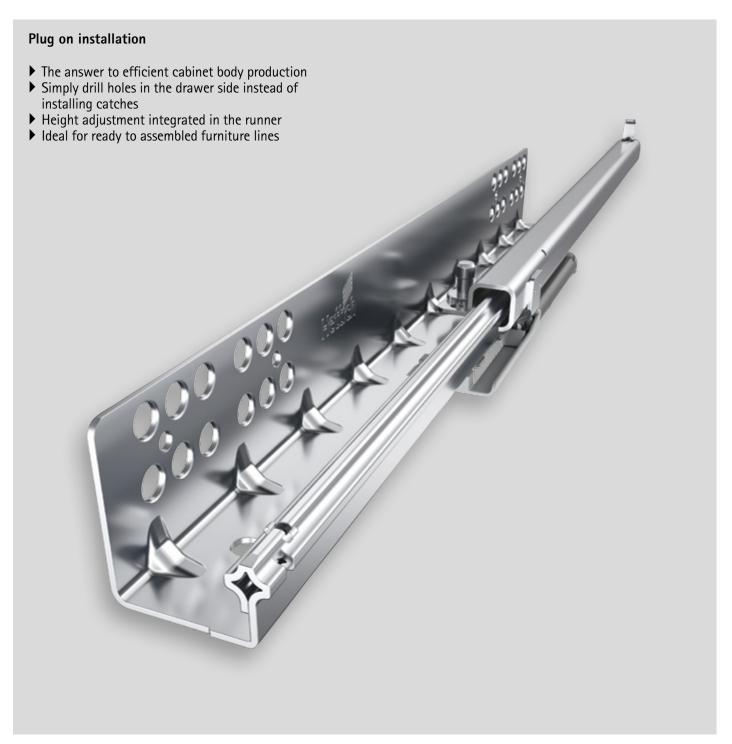

Well positioned, from the small, ready to assemble bedside table to designer furniture with exact reveal alignment – thanks to platform principle

- ▶ Quadro quality, from the simple partial extension runner to the full extension runner with 4-way adjustment
- ► Take advantage of application diversity to meet all manner of customer wishes
- ▶ Efficiently serve many different market segments with one cabinet body drilling pattern and identical drawer dimensions

# Installation options to suit any need:

### Quadro drawer runner