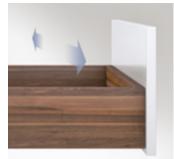

### Optional lift off guard

- Significantly increases lift off resistanceOptional clip on installation
- Anyone can easily detach the drawer from the runner
- ▶ Premounted on request

#### Catch

- ▶ Easy to position
- ▶ Can be screwed to the drawer base or front panel
- ▶ The drawer can also be removed from the runner nondestructively without undoing the catch