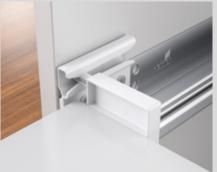

### Optional lift off guard

- Significantly increases lift off resistanceOptional clip on installation
- Anyone can easily detach the drawer from the runner
- ▶ Premounted on request

#### Catch

- ▶ Easy to position
- ▶ Can be screwed to the drawer base or front panel
- ▶ The drawer can also be removed from the runner nondestructively without undoing the catch