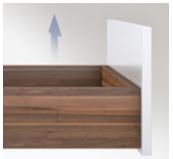

### Optional lift off guard

- Significantly increases lift off resistanceOptional clip on installation
- Anyone can easily detach the drawer from the runner
- ▶ Premounted on request

#### Catch

- ▶ Easy to position
- ▶ Can be screwed to the drawer base or front panel
- ▶ The drawer can also be removed from the runner nondestructively without undoing the catch