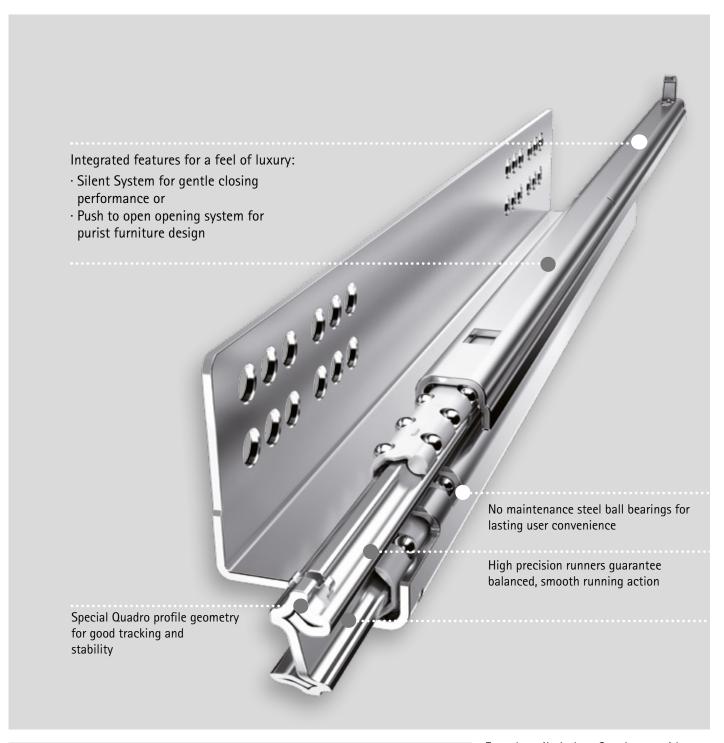

Smooth and secure: the optional locating catch prevents the pull-out shelf from gliding back in unintentionally.

Even heavily laden, Quadro provides easy action and smoothly gliding performance. Forces acting on it are taken up on all sides by the special profile geometry – making sure that Quadro provides high vertical and horizontal stability.

### Quadro drawer runner

There's more than the high precision steel ball bearing behind proverbial Quadro quality:

- ▶ Reliable, highly automated production for consistent quality
- ▶ In addition ensuring compliance with relevant standards, strain, safety and climate chamber tests guarantee high practical benefits
- Many years of market and product know how
- Professional quality management that also includes motivating staff and giving them the qualifications they need