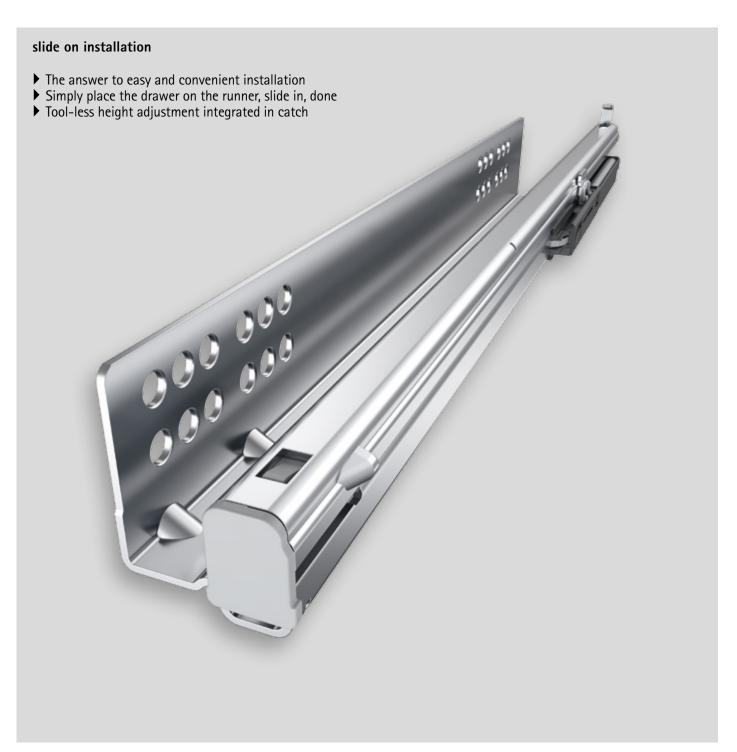

# Quadro drawer runner

- ► Give drawers silky smooth running performance
- ▶ Design furniture that's made to last with strong, sturdy fittings
- ▶ Benefit from a wide variety of applications

**Quadro partial extension runner** with height adjustment

Quadro full extension runner with height adjustment

**Quadro full extension runner** with height, side, tilt and depth adjustment

Give drawers silky smooth running performance: **Quadro drawer runner** 