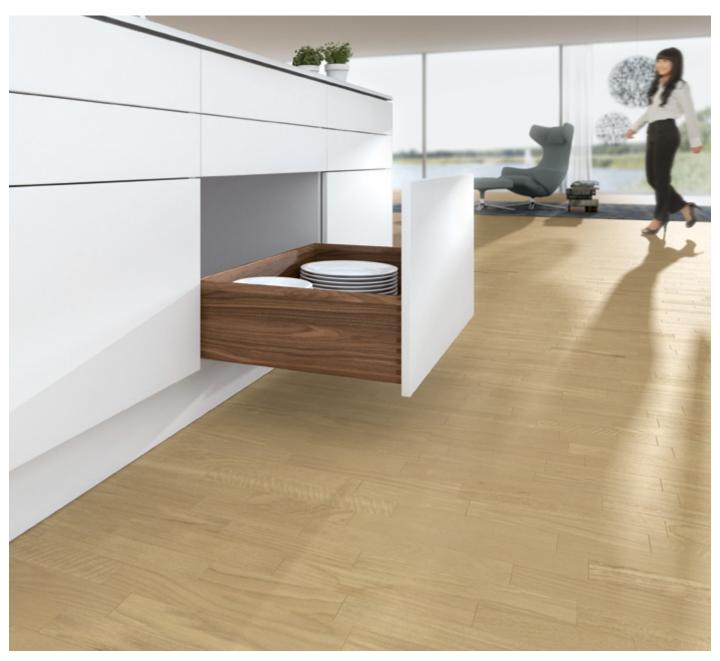

# Quadro drawer runner

- ► Give drawers silky smooth running performance
- ▶ Design furniture that's made to last with strong, sturdy fittings
- ▶ Benefit from a wide variety of applications

**Quadro partial extension runner** with height adjustment

Quadro full extension runner with height adjustment

**Quadro full extension runner** with height, side, tilt and depth adjustment

Give drawers silky smooth running performance: **Quadro drawer runner** 

Smooth and secure: the optional locating catch prevents the pull-out shelf from gliding back in unintentionally.

Even heavily laden, Quadro provides easy action and smoothly gliding performance. Forces acting on it are taken up on all sides by the special profile geometry – making sure that Quadro provides high vertical and horizontal stability.