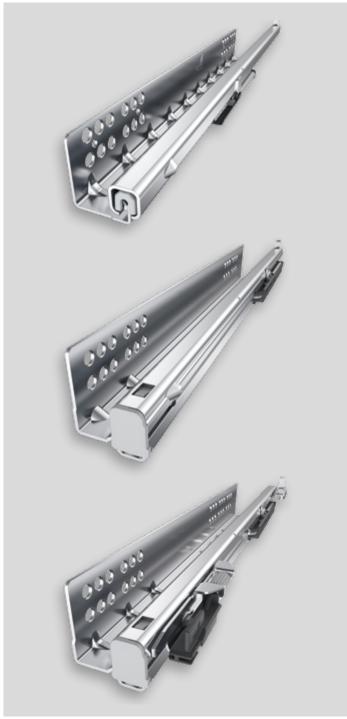

# Quadro drawer runner

|                 | Quadro 4D V6                                         | Quadro V6 / V6+                              | Quadro 25                                              |
|-----------------|------------------------------------------------------|----------------------------------------------|--------------------------------------------------------|
| Description     | Full extension runner with 4D adjustment             | Full extension runner with height adjustment | Partial extension runner with height adjustment        |
| Load capacity   | for loads up to 30 kg                                | up to 30 kg (V6), up to 50 kg (V6+)          | for loads up to 25 kg                                  |
| Convenience     | Silent System Push to open Push to open Silent Easys | Silent System<br>Push to open<br>Easys       | Stop Control<br>Silent System<br>Push to open<br>Easys |
| Nominal lengths | 250 – 600 mm                                         | 250 – 600 mm                                 | 250 – 550 mm                                           |