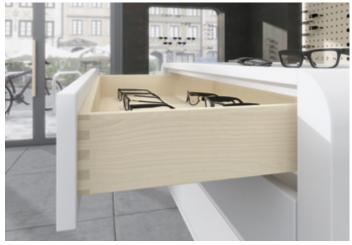

# Benefit from a wide variety of applications:

Well positioned, from the small, ready to assemble bedside table to designer furniture with exact reveal alignment – thanks to platform principle

- ▶ Quadro quality, from the simple partial extension runner to the full extension runner with 4-way adjustment
- ► Take advantage of application diversity to meet all manner of customer wishes
- ▶ Efficiently serve many different market segments with one cabinet body drilling pattern and identical drawer dimensions