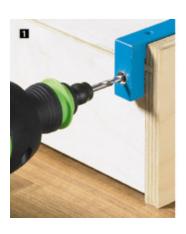

#### BlueJig Quadro EB 20 Start

- ▶ For drilling the hole for the C hook
- ► For marking the holes for catches for pull-out shelves / wooden drawers with flush bottom panel
- ▶ Black plastic with hardened steel drilling bush

#### BlueJig Quadro EB 20 / Quadro 4D V6

- ► For drilling the holes for the C hook on Quadro runners for wooden drawers
- Positioned
  - Catches for wooden drawers and pull-out shelves
  - C hook for attaching the runner to the rear panel
  - Rear plug
  - Front panel drilling
  - Rear tilt adjuster
- ▶ Aluminium with hardened drilling bushes made of steel