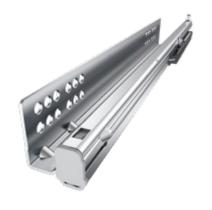

# Quadro drawer runner

- ► Give drawers silky smooth running performance
- ▶ Design furniture that's made to last with strong, sturdy fittings
- ▶ Benefit from a wide variety of applications

**Quadro partial extension runner** with height adjustment

Quadro full extension runner with height adjustment

**Quadro full extension runner** with height, side, tilt and depth adjustment

Give drawers silky smooth running performance: **Quadro drawer runner** 