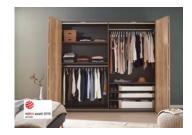

## Red Dot Design Award 2018 for WingLine L Folding sliding door fitting for new design prospects

The 39 members of the Red Dot Award jury rated a record number of 6,300 products from 59 countries. The *WingLine L* folding-sliding door fitting is testimony to Hettich's tremendous design skills, putting it among this year's best in the industry.

Whether in the wardrobe, in alcoves or in the top mounted kitchen unit: *WingLine L* from Hettich is the folding sliding door system that impresses in all sorts of applications. The new "Push / Pull to Move" opening mechanism creates panorama effects, design flexibility and a high level of user convenience.

Winner of the Red Dot Product Design Award 2018: *WingLine L* from Hettich. Photo: Hettich