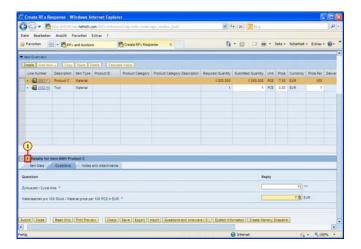

(1) The **Zykluszeit / Cycle time:** \* field is filled out.

Hettich Academy Page 22 of 30 Date: 25.01.2013

(1) The Materialanteil pro 100 Stück / Material price per 100 PCS in EUR: \* field is filled out.