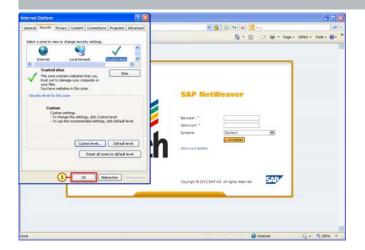

(1) Clicking the entry **Trusted sites** \_\_\_\_\_ Trusted sites \_\_\_\_ selects it.

(1) Click **Sites** Sites

(1) Click **Add** Add

Hettich Academy Page 7 of 30 Date: 25.01.2013

(1) Click Close Close

(1) Click Custom level... Custom level...