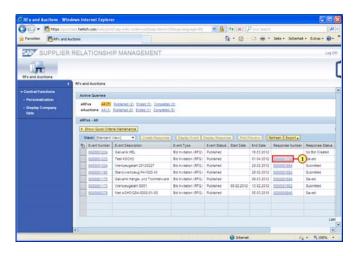

### 1.5 How to participate in a RFx

(1) Click

(1) Click Display Event Display Event

Hettich Academy Page 18 of 30 Date: 25.01.2013

(1) Click **Participate** Participate. Now the purchaser gets an information. If you do not want to participate click Do Not Participate.

Clay of the Science Comment of the Science Co

Hettich Academy Page 19 of 30 Date: 25.01.2013

Technik für Möbel