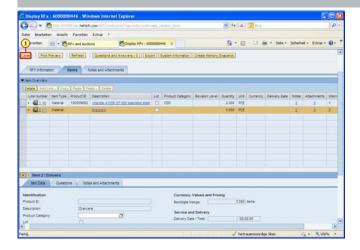

### 2.1 How to make an offer

(1) Click

(1) Click Create Response Create Response

Hettich Academy Page 21 of 30 Date: 25.01.2013

Technik für Möbel

(1) Click Items

(1) Click **Details** Details.

- (1) The **Price** field is filled out.
- (2) The **Per** field is filled out.

(1) The **Zykluszeit / Cycle time:** \* field is filled out.

Hettich Academy Page 22 of 30 Date: 25.01.2013

(1) The Materialanteil pro 100 Stück / Material price per 100 PCS in EUR: \* field is filled out.