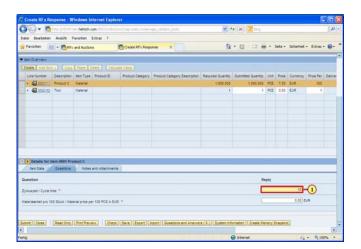

(1) The **Zykluszeit / Cycle time:** \* field is filled out.

Hettich Academy Page 22 of 30 Date: 25.01.2013

(1) The Materialanteil pro 100 Stück / Material price per 100 PCS in EUR: \* field is filled out.