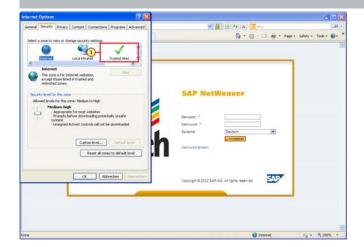

Close (1) Click Close

Hettich Academy Page 5 of 30 Date: 25.01.2013

(1) Click **Tools** 

(1) Clicking the Internet Options menu item executes it.

(1) Clicking the Security tab selects it.

Hettich Academy Page 6 of 30 Date: 25.01.2013

(1) Clicking the entry **Trusted sites** \_\_\_\_\_ Trusted sites \_\_\_\_ selects it.

(1) Click **Sites** Sites

(1) Click **Add** Add

Hettich Academy Page 7 of 30 Date: 25.01.2013

(1) Click Close Close

(1) Click Custom level... Custom level...