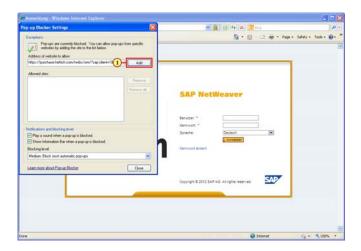

(1) Click **Tools** Tools

(1) Clicking the Pop-up Blocker menu item executes it.

Hettich Academy Page 4 of 30 Date: 25.01.2013

(1) Clicking the Pop-up Blocker Settings menu item executes it.

Add (1) Enter the link an click Add

Close (1) Click Close

Hettich Academy Page 5 of 30 Date: 25.01.2013

(1) Click **Tools** 

(1) Clicking the Internet Options menu item executes it.

(1) Clicking the Security tab selects it.

Hettich Academy Page 6 of 30 Date: 25.01.2013