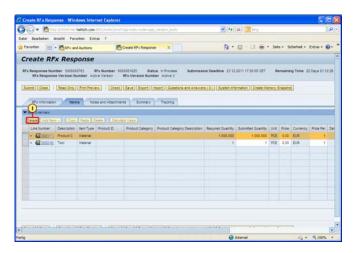

### 2.1 How to make an offer

(1) Click

(1) Click Create Response Create Response

Hettich Academy Page 21 of 30 Date: 25.01.2013

Technik für Möbel

(1) Click Items

(1) Click **Details** Details.

- (1) The **Price** field is filled out.
- (2) The **Per** field is filled out.