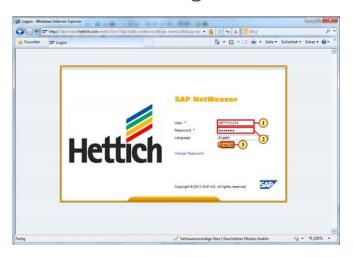

### 1.3 The first login

- (1) The **User:** \* field is filled out.
- (2) The **Password:** \* field is filled out.
- (3) Click Log On Log On.

- (1) The Current Password: \* field is filled out.
- (2) The **New Password:** \* field is filled out.
- (3) The **Repeat Password:** \* field is filled out.
- (4) Click Change Change.