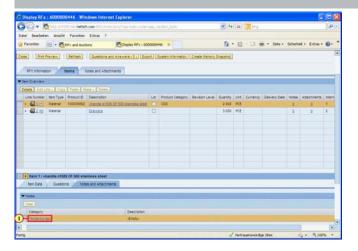

### 1.4 How to navigate in a RFx

(1) Click

(1) Click Display Event Display Event

Hettich Academy Page 14 of 30 Date: 25.01.2013

Technik für Möbel

(1) Click Items Items

(1) Click Details Details.

(1) Click **Questions** Questions to get some more information.

(1) Click Notes and Attachments Notes and Attachments to see the attachments.

Hettich Academy Page 15 of 30 Date: 25.01.2013

(1) Click Tendering text Tendering text.

(1) Click Next I tem 1.

(1) Click Item Data Item Data