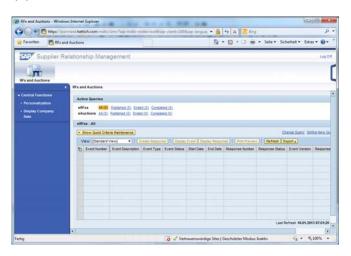

### 1.4 How to navigate in a RFx

(1) Click

(1) Click Display Event Display Event

Hettich Academy Page 14 of 30 Date: 25.01.2013

Technik für Möbel

(1) Click Items Items

(1) Click Details Details.

(1) Click **Questions** Questions to get some more information.

### 1.5 How to participate in a RFx

(1) Click

(1) Click Display Event Display Event

Hettich Academy Page 18 of 30 Date: 25.01.2013

(1) Click **Participate** Participate. Now the purchaser gets an information. If you do not want to participate click Do Not Participate.