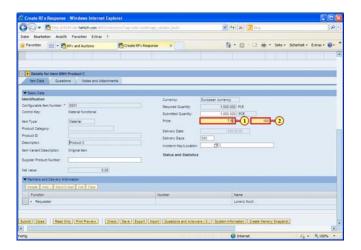

### 2.1 How to make an offer

(1) Click

(1) Click Create Response Create Response

Hettich Academy Page 21 of 30 Date: 25.01.2013

Technik für Möbel

(1) Click Items

(1) Click **Details** Details.

- (1) The **Price** field is filled out.
- (2) The **Per** field is filled out.

(1) The **Zykluszeit / Cycle time:** \* field is filled out.

Hettich Academy Page 22 of 30 Date: 25.01.2013

(1) The Materialanteil pro 100 Stück / Material price per 100 PCS in EUR: \* field is filled out.