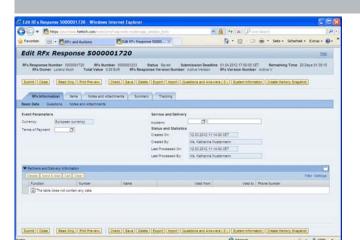

# 2.2 How to get back to your response after saving

(1) Click 5000001720 5000001720.

(1) Click Edit Edit.

Hettich Academy Page 25 of 30 Date: 25.01.2013

(1) Now you can make your response as usual.

Hettich Academy Page 26 of 30 Date: 25.01.2013