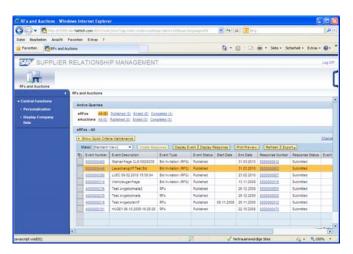

### 1.4 How to navigate in a RFx

(1) Click

(1) Click Display Event Display Event

Hettich Academy Page 14 of 30 Date: 25.01.2013

Technik für Möbel

(1) Click Items Items

(1) Click Details Details.

(1) Click **Questions** Questions to get some more information.

(1) Click Notes and Attachments Notes and Attachments to see the attachments.

Hettich Academy Page 15 of 30 Date: 25.01.2013

(1) Click Tendering text Tendering text.

(1) Click Next I tem 1.

(1) Click Item Data Item Data