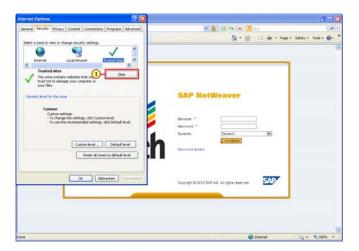

(1) Clicking the entry **Trusted sites** \_\_\_\_\_ Trusted sites \_\_\_\_ selects it.

(1) Click **Sites** Sites

(1) Click **Add** Add

Hettich Academy Page 7 of 30 Date: 25.01.2013

(1) Click Close Close

(1) Click Custom level... Custom level...