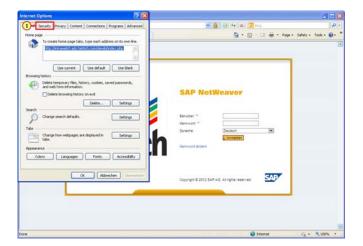

Close (1) Click Close

Hettich Academy Page 5 of 30 Date: 25.01.2013

(1) Click **Tools** 

(1) Clicking the Internet Options menu item executes it.

(1) Clicking the Security tab selects it.

Hettich Academy Page 6 of 30 Date: 25.01.2013

(1) Clicking the entry **Trusted sites** \_\_\_\_\_ Trusted sites \_\_\_\_ selects it.

(1) Click **Sites** Sites

(1) Click **Add** Add

Hettich Academy Page 7 of 30 Date: 25.01.2013

(1) Click Close Close

(1) Click Custom level... Custom level...