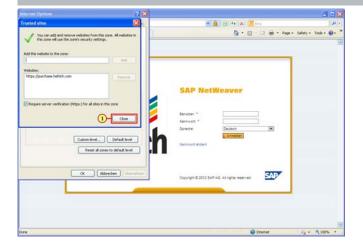

(1) Clicking the entry **Trusted sites** \_\_\_\_\_ Trusted sites \_\_\_\_ selects it.

(1) Click **Sites** Sites

(1) Click **Add** Add

Hettich Academy Page 7 of 30 Date: 25.01.2013

(1) Click Close Close

(1) Click Custom level... Custom level...