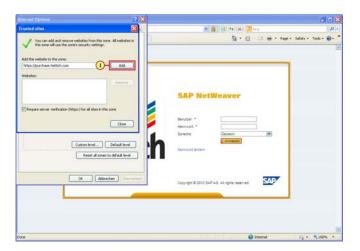

(1) Clicking the entry **Trusted sites** \_\_\_\_\_ Trusted sites \_\_\_\_ selects it.

(1) Click **Sites** Sites

(1) Click **Add** Add

Hettich Academy Page 7 of 30 Date: 25.01.2013

(1) Click Close Close

(1) Click Custom level... Custom level...