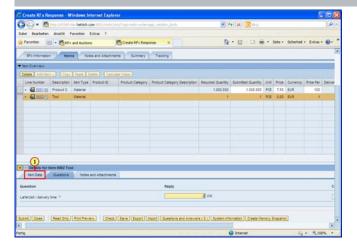

(1) Click **Next Item** .

(1) The Lieferzeit / delivery time: \* field is filled out.

Hettich Academy Page 23 of 30 Date: 25.01.2013

(1) Click Item Data Item Data

(1) The Price field is filled out.

(1) Click Submit Submit.