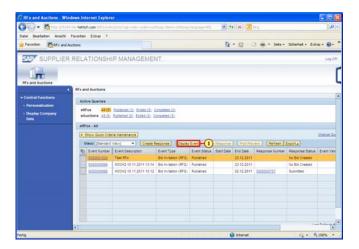

### 2.1 How to make an offer

(1) Click

(1) Click Create Response Create Response

Hettich Academy Page 21 of 30 Date: 25.01.2013

Technik für Möbel

(1) Click Items

(1) Click **Details** Details.

- (1) The **Price** field is filled out.
- (2) The **Per** field is filled out.