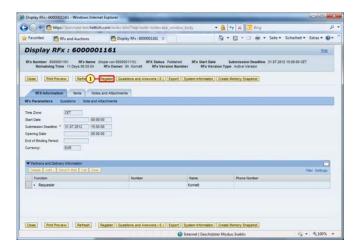

### 1.4 How to navigate in a RFx

(1) Click

(1) Click Display Event Display Event

Hettich Academy Page 14 of 30 Date: 25.01.2013

Technik für Möbel

(1) Click Items Items

(1) Click Details Details.

(1) Click **Questions** Questions to get some more information.