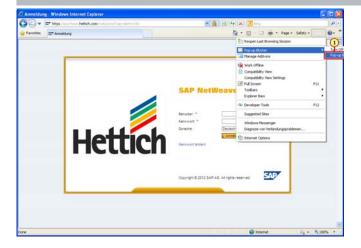

(1) Click **Tools** Tools

(1) Clicking the Pop-up Blocker menu item executes it.

Hettich Academy Page 4 of 30 Date: 25.01.2013

(1) Clicking the Pop-up Blocker Settings menu item executes it.

Add (1) Enter the link an click Add