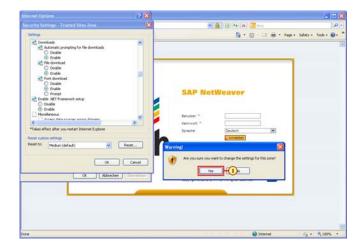

(1) Click O Enable at **Automatic prompting for file downloads** in the category **Downloads**.

Hettich Academy Page 8 of 30 Date: 25.01.2013

(1) Click or Enable at **File download** in the category **Download**.

(1) Click **OK** OK

(1) Click **Yes** 

Hettich Academy Page 9 of 30 Date: 25.01.2013

(1) Click **OK** OK.

Technik für Möbel