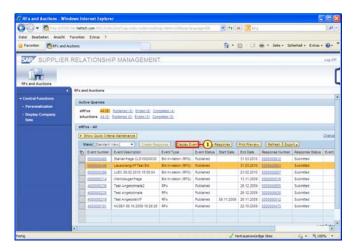

# 2.2 How to get back to your response after saving

(1) Click 5000001720 5000001720.

(1) Click Edit Edit.

Hettich Academy Page 25 of 30 Date: 25.01.2013

(1) Now you can make your response as usual.

Hettich Academy Page 26 of 30 Date: 25.01.2013