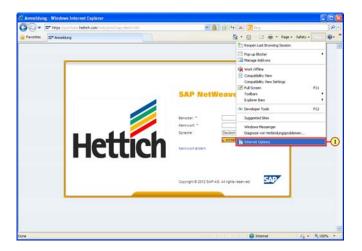

Close (1) Click Close

Hettich Academy Page 5 of 30 Date: 25.01.2013

(1) Click **Tools** 

(1) Clicking the Internet Options menu item executes it.

(1) Clicking the Security tab selects it.

Hettich Academy Page 6 of 30 Date: 25.01.2013