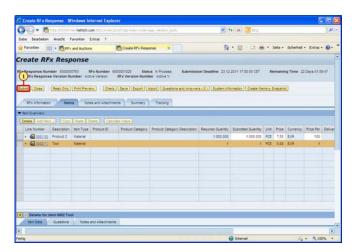

# 2.2 How to get back to your response after saving

(1) Click 5000001720 5000001720.

(1) Click Edit Edit.

Hettich Academy Page 25 of 30 Date: 25.01.2013

(1) Now you can make your response as usual.

Hettich Academy Page 26 of 30 Date: 25.01.2013