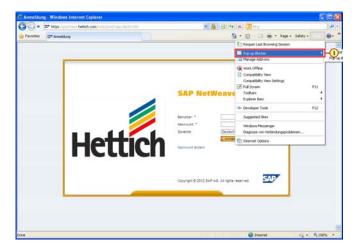

(1) Click **Tools** Tools

(1) Clicking the Pop-up Blocker menu item executes it.

Hettich Academy Page 4 of 30 Date: 25.01.2013

(1) Clicking the Pop-up Blocker Settings menu item executes it.

Add (1) Enter the link an click Add