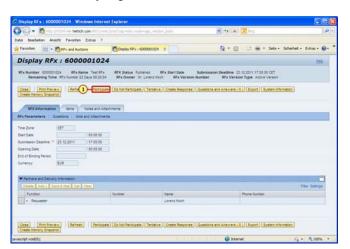

### 2.1 How to make an offer

(1) Click

(1) Click Create Response Create Response

Hettich Academy Page 21 of 30 Date: 25.01.2013

Technik für Möbel

(1) Click Items

(1) Click **Details** Details.

- (1) The **Price** field is filled out.
- (2) The **Per** field is filled out.

(1) The **Zykluszeit / Cycle time:** \* field is filled out.

Hettich Academy Page 22 of 30 Date: 25.01.2013

(1) The Materialanteil pro 100 Stück / Material price per 100 PCS in EUR: \* field is filled out.

(1) Click **Next Item** .

(1) The Lieferzeit / delivery time: \* field is filled out.

Hettich Academy Page 23 of 30 Date: 25.01.2013

(1) Click Item Data Item Data

(1) The Price field is filled out.

(1) Click Submit Submit.