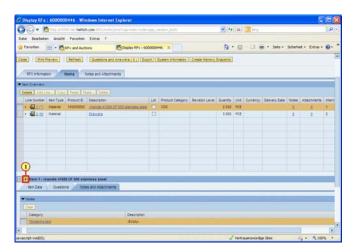

(1) Click Notes and Attachments Notes and Attachments to see the attachments.

Hettich Academy Page 15 of 30 Date: 25.01.2013

(1) Click Tendering text Tendering text.

(1) Click Next I tem 1.

(1) Click Item Data Item Data

Hettich Academy Page 16 of 30 Date: 25.01.2013

(1) Click Close Close.

Hettich Academy Page 17 of 30 Date: 25.01.2013