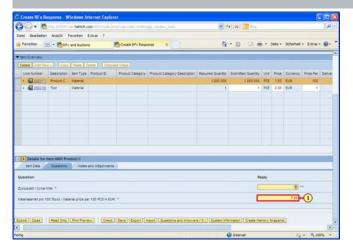

(1) The **Zykluszeit / Cycle time:** \* field is filled out.

Hettich Academy Page 22 of 30 Date: 25.01.2013

(1) The Materialanteil pro 100 Stück / Material price per 100 PCS in EUR: \* field is filled out.