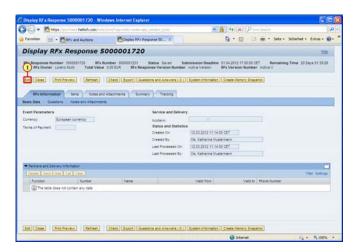

### 1.4 How to navigate in a RFx

(1) Click

(1) Click Display Event Display Event

Hettich Academy Page 14 of 30 Date: 25.01.2013

Technik für Möbel

(1) Click Items Items

(1) Click Details Details.

(1) Click **Questions** Questions to get some more information.

(1) Click Notes and Attachments Notes and Attachments to see the attachments.

Hettich Academy Page 15 of 30 Date: 25.01.2013

(1) Click Tendering text Tendering text.

(1) Click Next I tem 1.

(1) Click Item Data Item Data