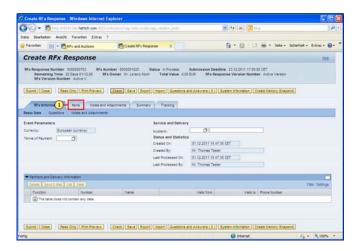

### 1.4 How to navigate in a RFx

(1) Click

(1) Click Display Event Display Event

Hettich Academy Page 14 of 30 Date: 25.01.2013

Technik für Möbel

(1) Click Items Items

(1) Click Details Details.

(1) Click **Questions** Questions to get some more information.

(1) Click Notes and Attachments Notes and Attachments to see the attachments.

Hettich Academy Page 15 of 30 Date: 25.01.2013

(1) Click Tendering text Tendering text.

(1) Click Next I tem 1.

(1) Click Item Data Item Data

Hettich Academy Page 16 of 30 Date: 25.01.2013

(1) Click Close Close.

Hettich Academy Page 17 of 30 Date: 25.01.2013