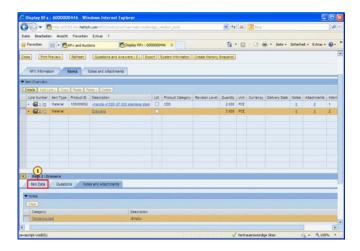

### 1.4 How to navigate in a RFx

(1) Click

(1) Click Display Event Display Event

Hettich Academy Page 14 of 30 Date: 25.01.2013

Technik für Möbel

(1) Click Items Items

(1) Click Details Details.

(1) Click **Questions** Questions to get some more information.

(1) Click Notes and Attachments Notes and Attachments to see the attachments.

Hettich Academy Page 15 of 30 Date: 25.01.2013

(1) Click Tendering text Tendering text.

(1) Click Next I tem 1.

(1) Click Item Data Item Data