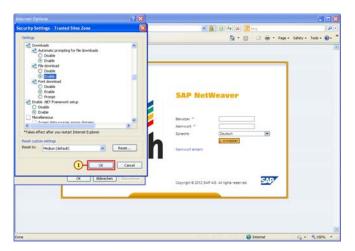

(1) Click **OK** OK

(1) Click **Yes** 

Hettich Academy Page 9 of 30 Date: 25.01.2013

(1) Click **OK** OK.

Technik für Möbel