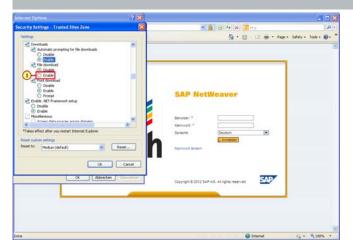

(1) Click O Enable at **Automatic prompting for file downloads** in the category **Downloads**.

Hettich Academy Page 8 of 30 Date: 25.01.2013

(1) Click or Enable at **File download** in the category **Download**.