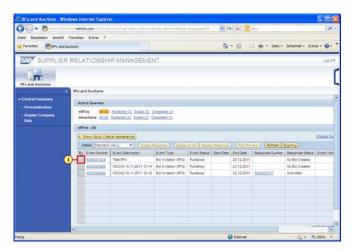

### 1.5 How to participate in a RFx

(1) Click

(1) Click Display Event Display Event

Hettich Academy Page 18 of 30 Date: 25.01.2013

(1) Click **Participate** Participate. Now the purchaser gets an information. If you do not want to participate click Do Not Participate.