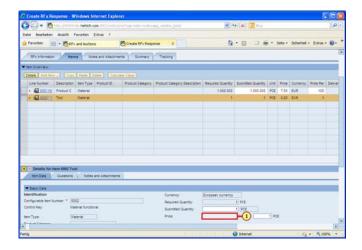

### 2.1 How to make an offer

(1) Click

(1) Click Create Response Create Response

Hettich Academy Page 21 of 30 Date: 25.01.2013

Technik für Möbel

(1) Click Items

(1) Click **Details** Details.

- (1) The **Price** field is filled out.
- (2) The **Per** field is filled out.

(1) The **Zykluszeit / Cycle time:** \* field is filled out.

Hettich Academy Page 22 of 30 Date: 25.01.2013

(1) The Materialanteil pro 100 Stück / Material price per 100 PCS in EUR: \* field is filled out.

(1) Click **Next Item** .

(1) The Lieferzeit / delivery time: \* field is filled out.

Hettich Academy Page 23 of 30 Date: 25.01.2013

(1) Click Item Data Item Data

(1) The Price field is filled out.

(1) Click Submit Submit.