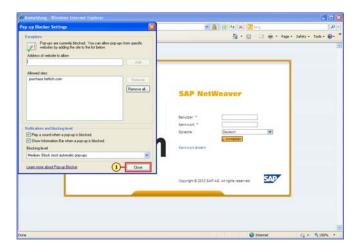

(1) Click **Tools** Tools

(1) Clicking the Pop-up Blocker menu item executes it.

Hettich Academy Page 4 of 30 Date: 25.01.2013

(1) Clicking the Pop-up Blocker Settings menu item executes it.

Add (1) Enter the link an click Add

Close (1) Click Close

Hettich Academy Page 5 of 30 Date: 25.01.2013

(1) Click **Tools** 

(1) Clicking the Internet Options menu item executes it.

(1) Clicking the Security tab selects it.

Hettich Academy Page 6 of 30 Date: 25.01.2013