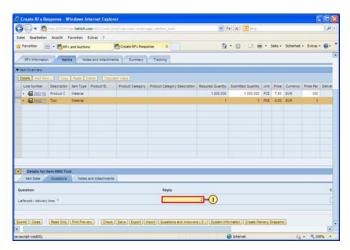

(1) Click **Next Item** .

(1) The Lieferzeit / delivery time: \* field is filled out.

Hettich Academy Page 23 of 30 Date: 25.01.2013

(1) Click Item Data Item Data

(1) The Price field is filled out.

(1) Click Submit Submit.