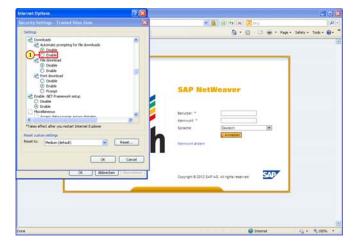

(1) Click O Enable at **Automatic prompting for file downloads** in the category **Downloads**.

Hettich Academy Page 8 of 30 Date: 25.01.2013

(1) Click or Enable at **File download** in the category **Download**.