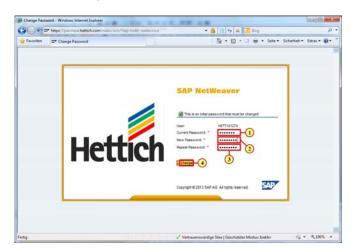

### 1.3 The first login

- (1) The **User:** \* field is filled out.
- (2) The **Password:** \* field is filled out.
- (3) Click Log On Log On.

- (1) The Current Password: \* field is filled out.
- (2) The **New Password:** \* field is filled out.
- (3) The **Repeat Password:** \* field is filled out.
- (4) Click Change Change.