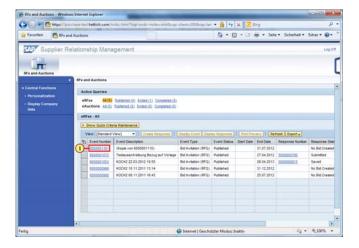

### 2.4 Register another contact person in company

If another contact person in your company was invited to a RFx you have to register yourself for creating an offer. How that works, will be explained by an example with event number 6000001161.

(1) Click 6000001161 6000001161.

(1) Click Register Register.

Hettich Academy Page 28 of 30 Date: 25.01.2013

Technik für Möbel

Technik für Möbel