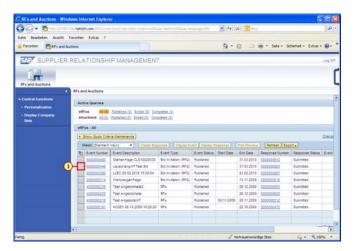

### 1.5 How to participate in a RFx

(1) Click

(1) Click Display Event Display Event

Hettich Academy Page 18 of 30 Date: 25.01.2013

(1) Click **Participate** Participate. Now the purchaser gets an information. If you do not want to participate click Do Not Participate.