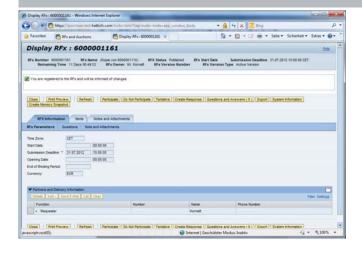

### 1.5 How to participate in a RFx

(1) Click

(1) Click Display Event Display Event

Hettich Academy Page 18 of 30 Date: 25.01.2013

(1) Click **Participate** Participate. Now the purchaser gets an information. If you do not want to participate click Do Not Participate.