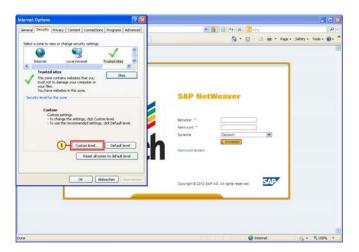

Close (1) Click Close

Hettich Academy Page 5 of 30 Date: 25.01.2013

(1) Click **Tools** 

(1) Clicking the Internet Options menu item executes it.

(1) Clicking the Security tab selects it.

Hettich Academy Page 6 of 30 Date: 25.01.2013

(1) Clicking the entry **Trusted sites** \_\_\_\_\_ Trusted sites \_\_\_\_ selects it.

(1) Click **Sites** Sites

(1) Click **Add** Add

Hettich Academy Page 7 of 30 Date: 25.01.2013

(1) Click Close Close

(1) Click Custom level... Custom level...