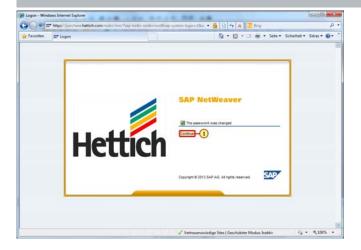

### 1.3 The first login

- (1) The **User:** \* field is filled out.
- (2) The **Password:** \* field is filled out.
- (3) Click Log On Log On.

- (1) The Current Password: \* field is filled out.
- (2) The **New Password:** \* field is filled out.
- (3) The **Repeat Password:** \* field is filled out.
- (4) Click Change Change.

Hettich Academy Page 12 of 30 Date: 25.01.2013

(1) Click Continue Continue.

Hettich Academy Page 13 of 30 Date: 25.01.2013